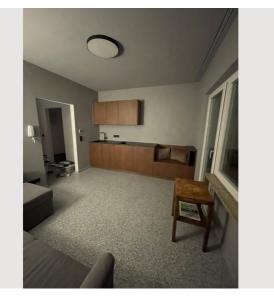

# **Apartment with lake view**

Object number: WYOH1

View and rent online

The 2024 newly rennovated 22m² studio on the 5th floor is located in the immediate vicinity of Lake Constance. It is a 10 min. walk from Bregenz city center, a 10 min. drive from Lindau/DE and a 40 min. drive from St. Gallen-Altenrhein/CH apart.

## **Descripiton of accommodation**

Modern. High quality. Simple.

| Equipment & Features      |                                            |  |
|---------------------------|--------------------------------------------|--|
| 🖔 Basic equipment         |                                            |  |
| Balcony                   | <ul><li>Internet/Wifi</li></ul>            |  |
| Private washing machine   | <ul><li>Private dryer</li></ul>            |  |
| Bedclothes                | <ul><li>Towels</li></ul>                   |  |
| Private toilet            | <ul> <li>Private parking space</li> </ul>  |  |
| Vacuum cleaner            | <ul><li>Iron &amp; ironing board</li></ul> |  |
| Cleaning utensils         | <ul><li>Hairdryer</li></ul>                |  |
| ]] First supply           |                                            |  |
| Toilet paper              | <ul><li>Soap</li></ul>                     |  |
| Fridge filling on request |                                            |  |
| Kitchen                   |                                            |  |
|                           |                                            |  |
| Private kitchen           | <ul><li>Cooking utensils</li></ul>         |  |

## Picture gallery