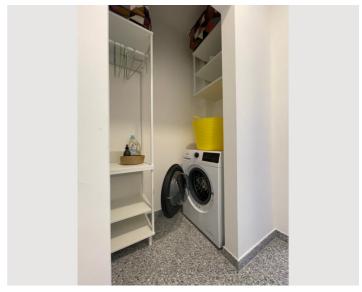

## **Descripiton of accommodation**

Modern. High quality. Simple.

| Equipment & Features      |                                            |  |
|---------------------------|--------------------------------------------|--|
| 🖔 Basic equipment         |                                            |  |
| Balcony                   | <ul><li>Internet/Wifi</li></ul>            |  |
| Private washing machine   | <ul><li>Private dryer</li></ul>            |  |
| Bedclothes                | <ul><li>Towels</li></ul>                   |  |
| Private toilet            | <ul> <li>Private parking space</li> </ul>  |  |
| Vacuum cleaner            | <ul><li>Iron &amp; ironing board</li></ul> |  |
| Cleaning utensils         | <ul><li>Hairdryer</li></ul>                |  |
| ]] First supply           |                                            |  |
| Toilet paper              | <ul><li>Soap</li></ul>                     |  |
| Fridge filling on request |                                            |  |
| Kitchen                   |                                            |  |
|                           |                                            |  |
| Private kitchen           | <ul><li>Cooking utensils</li></ul>         |  |