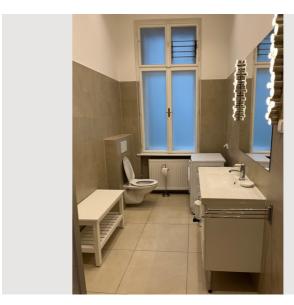

1 private bathroom 2 Separated bedrooms

1 2. floor

Elevator available

**←** Check-in

15:00 - 22:00 Clock

**○** Check-out

07:00 - 11:00 Clock

## **Descripiton of accommodation**

The flat is located on the second floor of a restored art nouveau building. It consists of 2.5 rooms, a kitchen and a bathroom with WC. Despite its central location, the flat is quite quiet. The high, bright rooms make the flat appear even larger. One bedroom with a double bed faces the courtyard, while the other, which can also be used as a study, faces the street. The kitchen is equipped with a seating area. The bathroom with WC is very neat and clean thanks to the large tiles. The spacious and cosy living room (22 m2) invites you to spend relaxing hours.