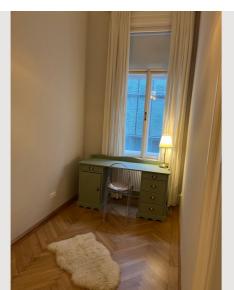

# Bedroom 1 1x Double bed (1,80 m x 2 m) Bedroom 2

## **Descripiton of accommodation**

The flat is located on the second floor of a restored art nouveau building. It consists of 2.5 rooms, a kitchen and a bathroom with WC. Despite its central location, the flat is quite quiet. The high, bright rooms make the flat appear even larger. One bedroom with a double bed faces the courtyard, while the other, which can also be used as a study, faces the street. The kitchen is equipped with a seating area. The bathroom with WC is very neat and clean thanks to the large tiles. The spacious and cosy living room (22 m2) invites you to spend relaxing hours.

### Informations

- Suitable for children
- Desk/Workplace
- Regular cleaning at extra cost
- Smoking not allowed
- Pets on request