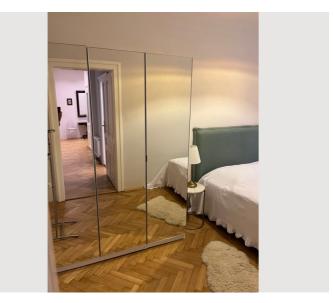

# Bedroom 1 1x Double bed (1,80 m x 2 m) Bedroom 2

## **Descripiton of accommodation**

The flat is located on the second floor of a restored art nouveau building. It consists of 2.5 rooms, a kitchen and a bathroom with WC. Despite its central location, the flat is quite quiet. The high, bright rooms make the flat appear even larger. One bedroom with a double bed faces the courtyard, while the other, which can also be used as a study, faces the street. The kitchen is equipped with a seating area. The bathroom with WC is very neat and clean thanks to the large tiles. The spacious and cosy living room (22 m2) invites you to spend relaxing hours.