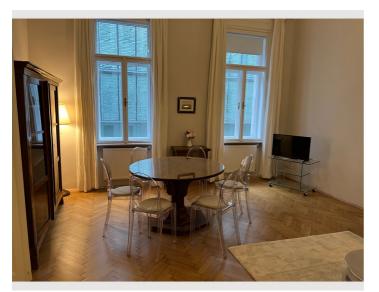

## **Descripiton of accommodation**

The flat is located on the second floor of a restored art nouveau building. It consists of 2.5 rooms, a kitchen and a bathroom with WC. Despite its central location, the flat is quite quiet. The high, bright rooms make the flat appear even larger. One bedroom with a double bed faces the courtyard, while the other, which can also be used as a study, faces the street. The kitchen is equipped with a seating area. The bathroom with WC is very neat and clean thanks to the large tiles. The spacious and cosy living room (22 m2) invites you to spend relaxing hours.

# **Picture gallery**