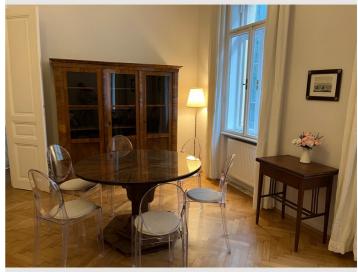

## **Descripiton of accommodation**

The flat is located on the second floor of a restored art nouveau building. It consists of 2.5 rooms, a kitchen and a bathroom with WC. Despite its central location, the flat is quite quiet. The high, bright rooms make the flat appear even larger. One bedroom with a double bed faces the courtyard, while the other, which can also be used as a study, faces the street. The kitchen is equipped with a seating area. The bathroom with WC is very neat and clean thanks to the large tiles. The spacious and cosy living room (22 m2) invites you to spend relaxing hours.

# **Picture gallery**