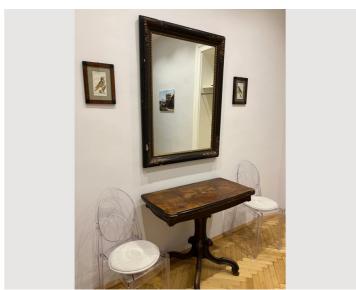

## **Descripiton of accommodation**

The flat is located on the second floor of a restored art nouveau building. It consists of 2.5 rooms, a kitchen and a bathroom with WC. Despite its central location, the flat is quite quiet. The high, bright rooms make the flat appear even larger. One bedroom with a double bed faces the courtyard, while the other, which can also be used as a study, faces the street. The kitchen is equipped with a seating area. The bathroom with WC is very neat and clean thanks to the large tiles. The spacious and cosy living room (22 m2) invites you to spend relaxing hours.

# **Picture gallery**