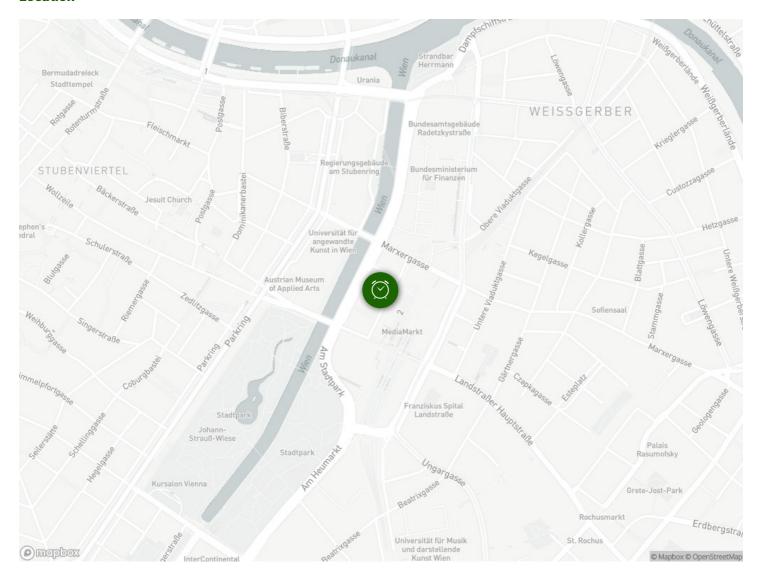

Almost all of Vienna can be reached by public transport from the flat. The S-Bahn, regional trains, U3, U4, bus and tram stops can be reached in 2 minutes. All shops for daily needs are nearby. There are also many restaurants in the neighbourhood. The nearby city centre invites you to take a stroll.

### Location