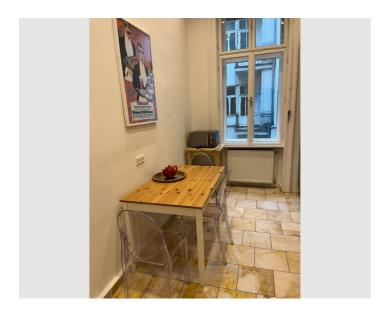

## **Descripiton of accommodation**

The flat is located on the second floor of a restored art nouveau building. It consists of 2.5 rooms, a kitchen and a bathroom with WC. Despite its central location, the flat is quite quiet. The high, bright rooms make the flat appear even larger. One bedroom with a double bed faces the courtyard, while the other, which can also be used as a study, faces the street. The kitchen is equipped with a seating area. The bathroom with WC is very neat and clean thanks to the large tiles. The spacious and cosy living room (22 m2) invites you to spend relaxing hours.

# **Kitchen**

- Private kitchen
- Espresso machine
- Microwave

- Glasses/Tableware
- Dishwasher

# **Picture gallery**