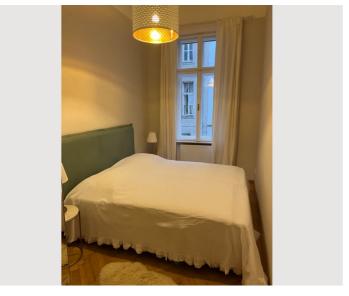

# Bedroom 1 1x Double bed (1,80 m x 2 m) Bedroom 2

## **Descripiton of accommodation**

The flat is located on the second floor of a restored art nouveau building. It consists of 2.5 rooms, a kitchen and a bathroom with WC. Despite its central location, the flat is quite quiet. The high, bright rooms make the flat appear even larger. One bedroom with a double bed faces the courtyard, while the other, which can also be used as a study, faces the street. The kitchen is equipped with a seating area. The bathroom with WC is very neat and clean thanks to the large tiles. The spacious and cosy living room (22 m2) invites you to spend relaxing hours.

# **Picture gallery**