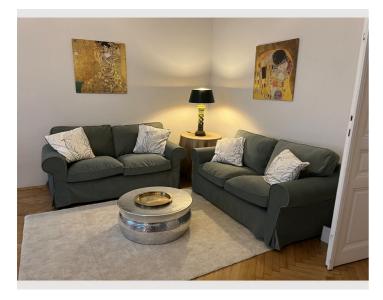

## **Descripiton of accommodation**

The flat is located on the second floor of a restored art nouveau building. It consists of 2.5 rooms, a kitchen and a bathroom with WC. Despite its central location, the flat is quite quiet. The high, bright rooms make the flat appear even larger. One bedroom with a double bed faces the courtyard, while the other, which can also be used as a study, faces the street. The kitchen is equipped with a seating area. The bathroom with WC is very neat and clean thanks to the large tiles. The spacious and cosy living room (22 m2) invites you to spend relaxing hours.

# **Picture gallery**