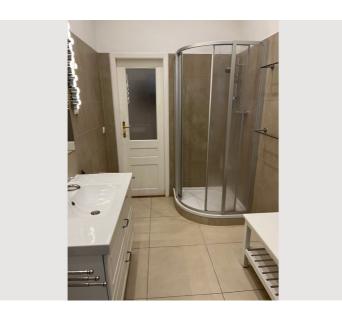

## **Descripiton of accommodation**

The flat is located on the second floor of a restored art nouveau building. It consists of 2.5 rooms, a kitchen and a bathroom with WC. Despite its central location, the flat is quite quiet. The high, bright rooms make the flat appear even larger. One bedroom with a double bed faces the courtyard, while the other, which can also be used as a study, faces the street. The kitchen is equipped with a seating area. The bathroom with WC is very neat and clean thanks to the large tiles. The spacious and cosy living room (22 m2) invites you to spend relaxing hours.