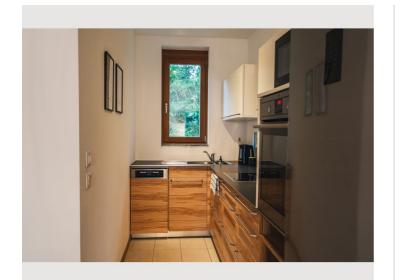

The elegantly furnished rooms convey warmth and comfort. The fully equipped kitchen gives you the opportunity to prepare your own meals, which you can then enjoy at the large dining table.

Highlights:

- ✓ 150m from the cable car (Ski-in & Ski-out)
- ✓ Separate storage room on the same floor for storing bicycles, strollers, sports equipment, luggage, etc.
- ✓ Self-check-in from 3:00 PM
- ✓ 55-inch Smart TV & fast Wi-Fi (free Netflix)
- ✓ 4 comfortable boxspring beds (widths: 180/160/120/90cm)
- ✓ Fully equipped kitchen
- ✓ Quiet location & a large balcony with a great view
- $\checkmark$  Bright and airy rooms with high ceilings create a spacious feel
- ✓ Short- and long-term stays possible