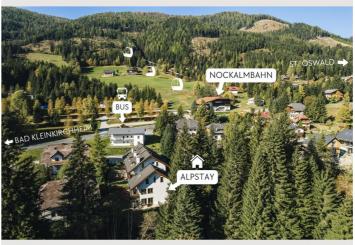

#### Infrastructure

Opposite of your apartment

The apartment is located in an idyllic and quiet location, just outside of Bad Kleinkirchheim (4km) and St. Oswald (2km). The Nockalmbahn cable car is only 150m away - the bus stop is 50m on foot. We are happy to provide you with tips for excursions and activities in the area.