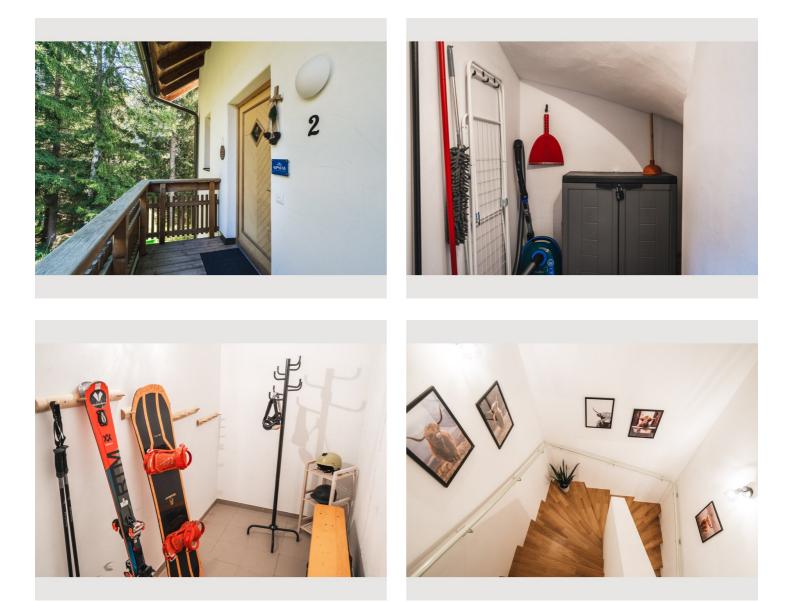

The elegantly furnished rooms convey warmth and comfort. The fully equipped kitchen gives you the opportunity to prepare your own meals, which you can then enjoy at the large dining table.

Highlights:

- ✓ 150m from the cable car (Ski-in & Ski-out)
- ✓ Separate storage room on the same floor for storing bicycles, strollers, sports equipment, luggage, etc.
- ✓ Self-check-in from 3:00 PM
- ✓ 55-inch Smart TV & fast Wi-Fi (free Netflix)
- ✓ 4 comfortable boxspring beds (widths: 180/160/120/90cm)
- ✓ Fully equipped kitchen
- ✓ Quiet location & a large balcony with a great view
- $\checkmark$  Bright and airy rooms with high ceilings create a spacious feel
- ✓ Short- and long-term stays possible

# **Picture gallery**