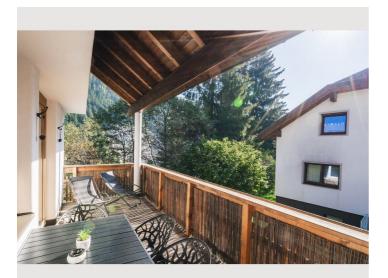

#### **Descripiton of accommodation**

The apartment is located in a recently renovated apartment house right next to the Nockalmbahn. It invites you to leave your daily routine behind and completely unwind in an absolutely quiet location. With 3 bedrooms on the upper floor, it offers enough space for larger families or friends who enjoy traveling together. Additionally, the cozy sofa in the living room provides 2 more sleeping spots.

The elegantly furnished rooms convey warmth and comfort. The fully equipped kitchen gives you the opportunity to prepare your own meals, which you can then enjoy at the large dining table.

Highlights:

- ✓ 150m from the cable car (Ski-in & Ski-out)
- ✓ Separate storage room on the same floor for storing bicycles, strollers, sports equipment, luggage, etc.
- ✓ Self-check-in from 3:00 PM
- ✓ 55-inch Smart TV & fast Wi-Fi (free Netflix)
- ✓ 4 comfortable boxspring beds (widths: 180/160/120/90cm)
- ✓ Fully equipped kitchen
- ✓ Quiet location & a large balcony with a great view
- $\checkmark$  Bright and airy rooms with high ceilings create a spacious feel
- ✓ Short- and long-term stays possible