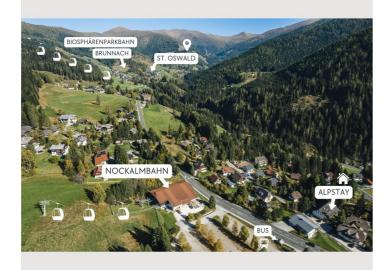

#### Infrastructure

Opposite of your apartment

The apartment is located in an idyllic and quiet location, just outside of Bad Kleinkirchheim (4km) and St. Oswald (2km). The Nockalmbahn cable car is only 150m away - the bus stop is 50m on foot. We are happy to provide you with tips for excursions and activities in the area.