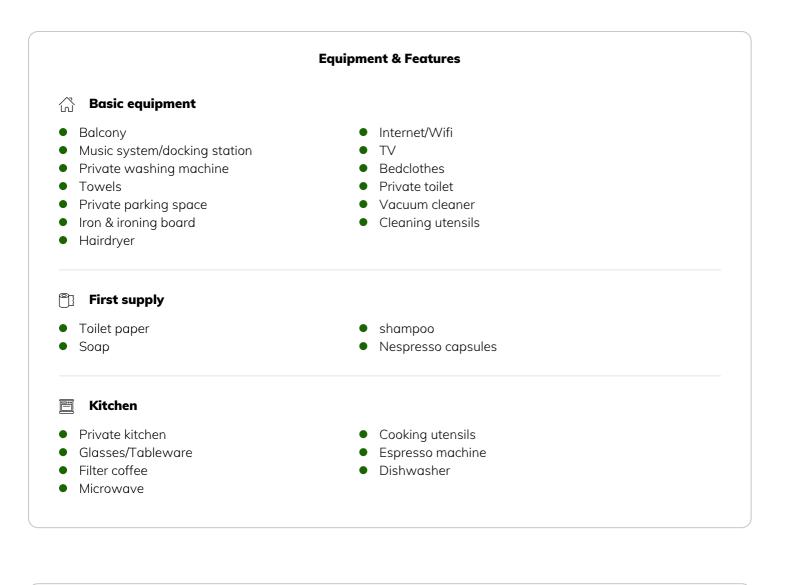

The elegantly furnished rooms convey warmth and comfort. The fully equipped kitchen gives you the opportunity to prepare your own meals, which you can then enjoy at the large dining table.

Highlights:

- ✓ 150m from the cable car (Ski-in & Ski-out)
- ✓ Separate storage room on the same floor for storing bicycles, strollers, sports equipment, luggage, etc.
- ✓ Self-check-in from 3:00 PM
- ✓ 55-inch Smart TV & fast Wi-Fi (free Netflix)
- ✓ 4 comfortable boxspring beds (widths: 180/160/120/90cm)
- ✓ Fully equipped kitchen
- ✓ Quiet location & a large balcony with a great view
- $\checkmark$  Bright and airy rooms with high ceilings create a spacious feel
- ✓ Short- and long-term stays possible

Additional amenities include:

- Bed linens and towels
- Board games & a Bluetooth speaker
- Toys for children
- Baby bed with mattress
- Highchair for children