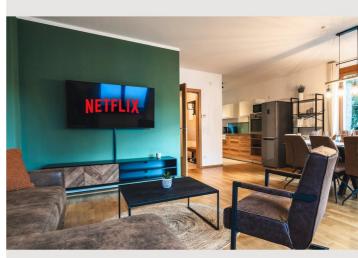

The elegantly furnished rooms convey warmth and comfort. The fully equipped kitchen gives you the opportunity to prepare your own meals, which you can then enjoy at the large dining table.

Highlights:

- ✓ 150m from the cable car (Ski-in & Ski-out)
- ✓ Separate storage room on the same floor for storing bicycles, strollers, sports equipment, luggage, etc.
- ✓ Self-check-in from 3:00 PM
- ✓ 55-inch Smart TV & fast Wi-Fi (free Netflix)
- ✓ 4 comfortable boxspring beds (widths: 180/160/120/90cm)
- ✓ Fully equipped kitchen
- ✓ Quiet location & a large balcony with a great view
- $\checkmark$  Bright and airy rooms with high ceilings create a spacious feel
- ✓ Short- and long-term stays possible