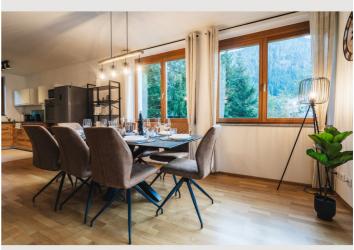

The elegantly furnished rooms convey warmth and comfort. The fully equipped kitchen gives you the opportunity to prepare your own meals, which you can then enjoy at the large dining table.

Highlights:

- ✓ 150m from the cable car (Ski-in & Ski-out)
- ✓ Separate storage room on the same floor for storing bicycles, strollers, sports equipment, luggage, etc.
- ✓ Self-check-in from 3:00 PM
- ✓ 55-inch Smart TV & fast Wi-Fi (free Netflix)
- ✓ 4 comfortable boxspring beds (widths: 180/160/120/90cm)
- ✓ Fully equipped kitchen
- ✓ Quiet location & a large balcony with a great view
- $\checkmark$  Bright and airy rooms with high ceilings create a spacious feel
- ✓ Short- and long-term stays possible