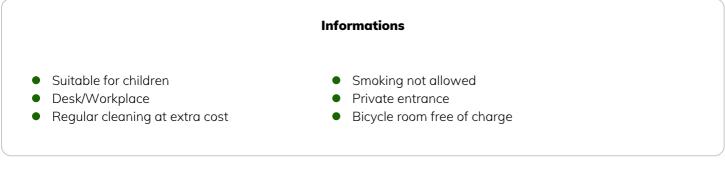

The elegantly furnished rooms convey warmth and comfort. The fully equipped kitchen gives you the opportunity to prepare your own meals, which you can then enjoy at the large dining table.

Highlights:

- ✓ 150m from the cable car (Ski-in & Ski-out)
- ✓ Separate storage room on the same floor for storing bicycles, strollers, sports equipment, luggage, etc.
- ✓ Self-check-in from 3:00 PM
- ✓ 55-inch Smart TV & fast Wi-Fi (free Netflix)
- ✓ 4 comfortable boxspring beds (widths: 180/160/120/90cm)
- ✓ Fully equipped kitchen
- ✓ Quiet location & a large balcony with a great view
- $\checkmark$  Bright and airy rooms with high ceilings create a spacious feel
- ✓ Short- and long-term stays possible

Additional amenities include:

- Bed linens and towels
- Board games & a Bluetooth speaker
- Toys for children
- Baby bed with mattress
- Highchair for children