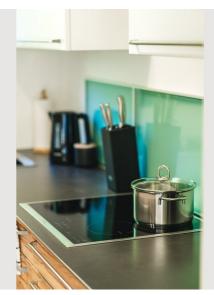

The elegantly furnished rooms convey warmth and comfort. The fully equipped kitchen gives you the opportunity to prepare your own meals, which you can then enjoy at the large dining table.

Highlights:

- ✓ 150m from the cable car (Ski-in & Ski-out)
- ✓ Separate storage room on the same floor for storing bicycles, strollers, sports equipment, luggage, etc.
- ✓ Self-check-in from 3:00 PM
- ✓ 55-inch Smart TV & fast Wi-Fi (free Netflix)
- ✓ 4 comfortable boxspring beds (widths: 180/160/120/90cm)
- ✓ Fully equipped kitchen
- ✓ Quiet location & a large balcony with a great view
- $\checkmark$  Bright and airy rooms with high ceilings create a spacious feel
- ✓ Short- and long-term stays possible