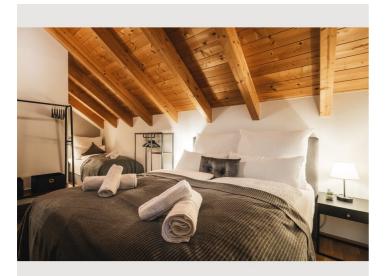

#### **Sleeping options**

| Bedroom 1                    |
|------------------------------|
|                              |
| 1x Double bed (1,80 m x 2 m) |
|                              |

| Bedroom 2                                     |  |
|-----------------------------------------------|--|
| 1x Double bed (1,60 m x 2 m)<br>1x Single bed |  |
|                                               |  |
| Bedroom 3                                     |  |
| 1x Double bed (1,40 m x 2 m)                  |  |

#### **Descripiton of accommodation**

The apartment is located in a recently renovated apartment house right next to the Nockalmbahn. It invites you to leave your daily routine behind and completely unwind in an absolutely quiet location. With 3 bedrooms on the upper floor, it offers enough space for larger families or friends who enjoy traveling together. Additionally, the cozy sofa in the living room provides 2 more sleeping spots.