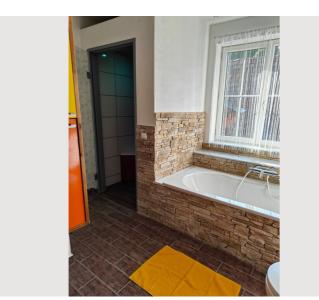

1 bedroom with double bed (2 pers.)

2 bedrooms with two single beds (2 pers.)

Spacious living/dining area with sofa bed (sleeping area approx. 150x200 2 pers.)

Bathroom with shower, bathtub and WC

WC extra