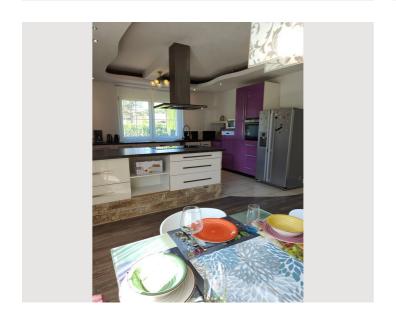

#### **Descripiton of accommodation**

Spacious living room with view of dining table and huge kitchen

Dining table for up to 8 people

Kitchen approx. 20 square metres in size

Ideal for those seeking peace and quiet