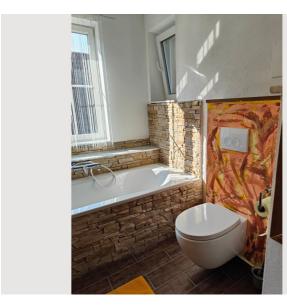

1 bedroom with double bed (2 pers.)

2 bedrooms with two single beds (2 pers.)

Spacious living/dining area with sofa bed (sleeping area approx. 150x200 2 pers.)

Bathroom with shower, bathtub and WC

WC extra