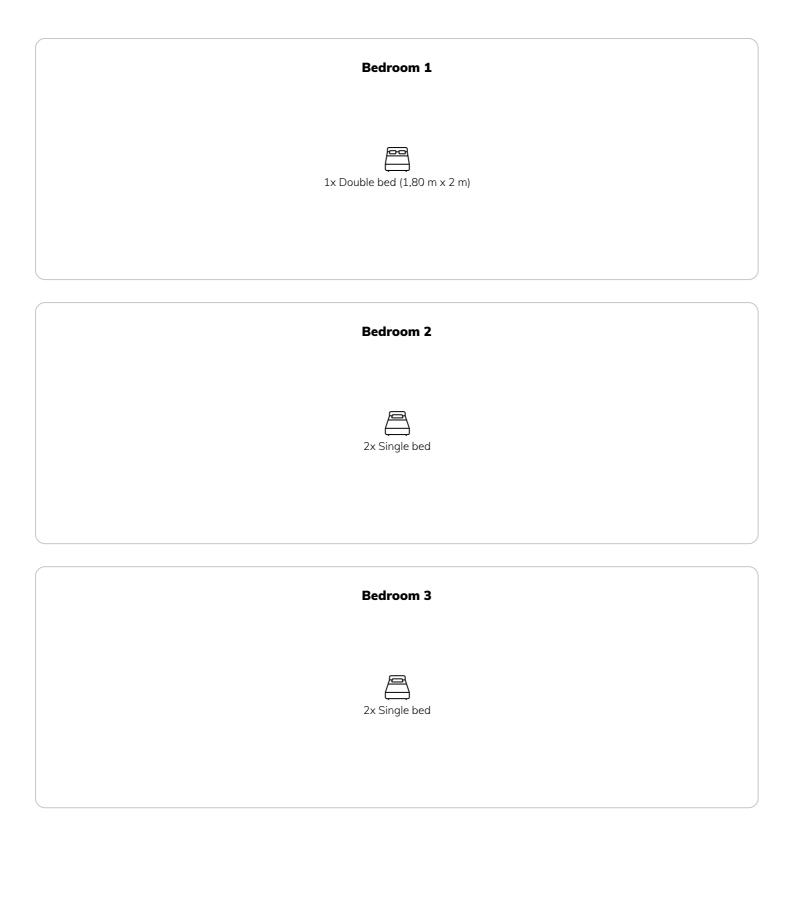

## **Sleeping options**

| Living and sleeping     |
|-------------------------|
|                         |
| 1x Sofa bed (2 persons) |
|                         |
|                         |

1 bedroom with double bed (2 pers.)

2 bedrooms with two single beds (2 pers.)

Spacious living/dining area with sofa bed (sleeping area approx. 150x200 2 pers.)

Bathroom with shower, bathtub and WC

WC extra