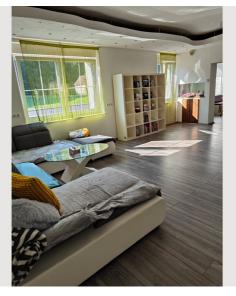

#### **Descripiton of accommodation**

Spacious living room with view of dining table and huge kitchen

Dining table for up to 8 people

Kitchen approx. 20 square metres in size

Ideal for those seeking peace and quiet

1 bedroom with double bed (2 pers.)

2 bedrooms with two single beds (2 pers.)

Spacious living/dining area with sofa bed (sleeping area approx. 150x200 2 pers.)

Bathroom with shower, bathtub and WC

WC extra