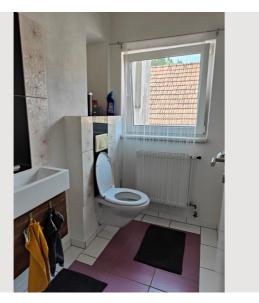

1 private bathroom 3 Separated bedrooms 1 Living-Sleepingroom

**Ground floor** 

Check-in

15:00 - 00:00 Clock

06:00 - 12:00 Clock

1 bedroom with double bed (2 pers.)

2 bedrooms with two single beds (2 pers.)

Spacious living/dining area with sofa bed (sleeping area approx. 150x200 2 pers.)

Bathroom with shower, bathtub and WC

WC extra