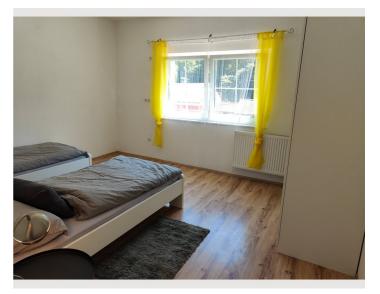

1 bedroom with double bed (2 pers.)

2 bedrooms with two single beds (2 pers.)

Spacious living/dining area with sofa bed (sleeping area approx. 150x200 2 pers.)

Bathroom with shower, bathtub and WC

WC extra