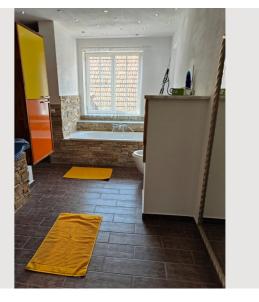

1 private bathroom 3 Separated bedrooms 1 Living-Sleepingroom

**Ground floor** 

Check-in

15:00 - 00:00 Clock

06:00 - 12:00 Clock

1 bedroom with double bed (2 pers.)

2 bedrooms with two single beds (2 pers.)

Spacious living/dining area with sofa bed (sleeping area approx. 150x200 2 pers.)

Bathroom with shower, bathtub and WC

WC extra