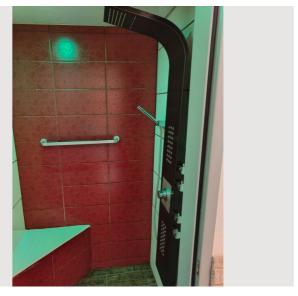

1 bedroom with double bed (2 pers.)

2 bedrooms with two single beds (2 pers.)

Spacious living/dining area with sofa bed (sleeping area approx. 150x200 2 pers.)

Bathroom with shower, bathtub and WC

WC extra