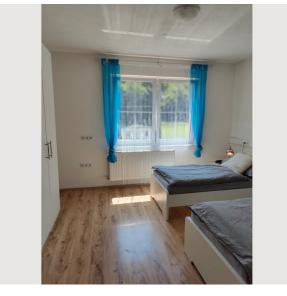

1 bedroom with double bed (2 pers.)

2 bedrooms with two single beds (2 pers.)

Spacious living/dining area with sofa bed (sleeping area approx. 150x200 2 pers.)

Bathroom with shower, bathtub and WC

WC extra