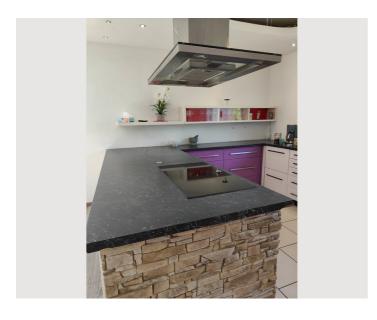

#### **Descripiton of accommodation**

Spacious living room with view of dining table and huge kitchen

Dining table for up to 8 people

Kitchen approx. 20 square metres in size

Ideal for those seeking peace and quiet

## **Kitchen**

- Private kitchen
- Glasses/Tableware
- Filter coffee
- Microwave

- Cooking utensils
- Espresso machine
- Dishwasher