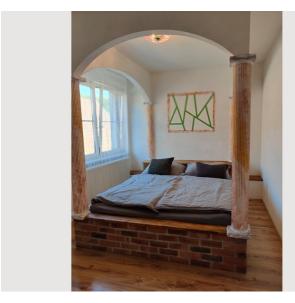

1 bedroom with double bed (2 pers.)

2 bedrooms with two single beds (2 pers.)

Spacious living/dining area with sofa bed (sleeping area approx. 150x200 2 pers.)

Bathroom with shower, bathtub and WC

WC extra