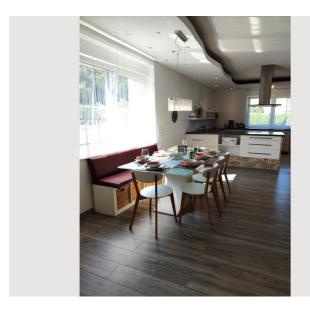

#### **Descripiton of accommodation**

Spacious living room with view of dining table and huge kitchen

Dining table for up to 8 people

Kitchen approx. 20 square metres in size

Ideal for those seeking peace and quiet