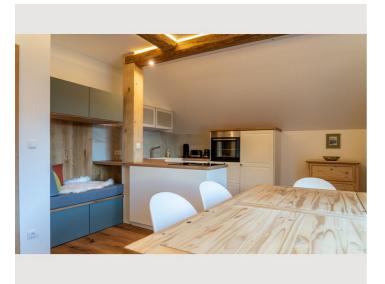

### **Descripiton of accommodation**

The apartment has a spacious living and dining room, which offers plenty of natural light through a double-leaf balcony door and provides direct access to the roof terrace. Here you can enjoy the view of the surrounding meadows and experience nature to the full. The kitchen is fully equipped and offers all the amenities you need for everyday life. The bathroom is modern, with a walk-in shower. The apartment has a private entrance and a private staircase (integrated into the apartment). The quiet location of the farm allows for a relaxed living atmosphere, while shopping facilities and the infrastructure of the region are easily accessible. The apartment is particularly suitable for people who appreciate the tranquillity of country life and are looking for modern living quality at the same time.

### **Kitchen**

- Private kitchen
- Glasses/Tableware
- Dishwasher

- Cooking utensils
- Filter coffee