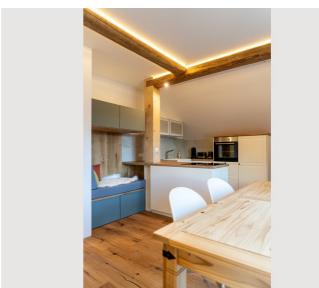

### **Descripiton of accommodation**

The apartment has a spacious living and dining room, which offers plenty of natural light through a double-leaf balcony door and provides direct access to the roof terrace. Here you can enjoy the view of the surrounding meadows and experience nature to the full. The kitchen is fully equipped and offers all the amenities you need for everyday life. The bathroom is modern, with a walk-in shower. The apartment has a private entrance and a private staircase (integrated into the apartment). The quiet location of the farm allows for a relaxed living atmosphere, while shopping facilities and the infrastructure of the region are easily accessible. The apartment is particularly suitable for people who appreciate the tranquillity of country life and are looking for modern living quality at the same time.