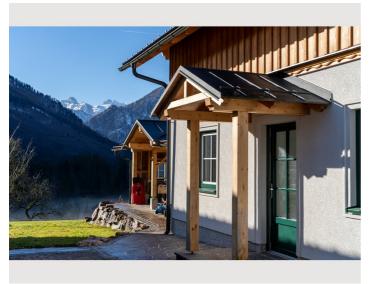

# Modern apartment in the countryside

Object number: STAB2

View and rent online

Apartment on a farm in a quiet south-facing location that impresses with its modern, stylish furnishings and enchanting view of the Dachstein glacier

### **Descripiton of accommodation**

The apartment has a spacious living and dining room, which offers plenty of natural light through a double-leaf balcony door and provides direct access to the roof terrace. Here you can enjoy the view of the surrounding meadows and experience nature to the full. The kitchen is fully equipped and offers all the amenities you need for everyday life. The bathroom is modern, with a walk-in shower. The apartment has a private entrance and a private staircase (integrated into the apartment). The quiet location of the farm allows for a relaxed living atmosphere, while shopping facilities and the infrastructure of the region are easily accessible. The apartment is particularly suitable for people who appreciate the tranquillity of country life and are looking for modern living quality at the same time.

### **Picture gallery**