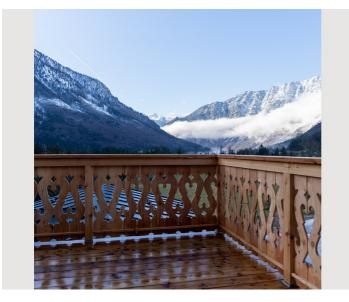

# Modern apartment in the countryside

Object number: STAB2

View and rent online

Apartment on a farm in a quiet south-facing location that impresses with its modern, stylish furnishings and enchanting view of the Dachstein glacier

### **Descripiton of accommodation**

The apartment has a spacious living and dining room, which offers plenty of natural light through a double-leaf balcony door and provides direct access to the roof terrace. Here you can enjoy the view of the surrounding meadows and experience nature to the full. The kitchen is fully equipped and offers all the amenities you need for everyday life. The bathroom is modern, with a walk-in shower. The apartment has a private entrance and a private staircase (integrated into the apartment). The quiet location of the farm allows for a relaxed living atmosphere, while shopping facilities and the infrastructure of the region are easily accessible. The apartment is particularly suitable for people who appreciate the tranquillity of country life and are looking for modern living quality at the same time.

# **Basic equipment**

- Roof-terrace
- Internet/Wifi
- Community washing machine
- Bedclothes
- Private toilet
- Vacuum cleaner
- Hairdryer

- Garden sharing
- TV
- Community dryer
- Towels
- Private parking space
- Iron & ironing board