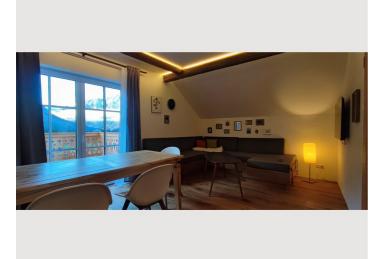

### **Descripiton of accommodation**

The apartment has a spacious living and dining room, which offers plenty of natural light through a double-leaf balcony door and provides direct access to the roof terrace. Here you can enjoy the view of the surrounding meadows and experience nature to the full. The kitchen is fully equipped and offers all the amenities you need for everyday life. The bathroom is modern, with a walk-in shower. The apartment has a private entrance and a private staircase (integrated into the apartment). The quiet location of the farm allows for a relaxed living atmosphere, while shopping facilities and the infrastructure of the region are easily accessible. The apartment is particularly suitable for people who appreciate the tranquillity of country life and are looking for modern living quality at the same time.