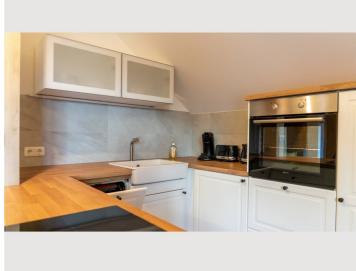

### **Descripiton of accommodation**

The apartment has a spacious living and dining room, which offers plenty of natural light through a double-leaf balcony door and provides direct access to the roof terrace. Here you can enjoy the view of the surrounding meadows and experience nature to the full. The kitchen is fully equipped and offers all the amenities you need for everyday life. The bathroom is modern, with a walk-in shower. The apartment has a private entrance and a private staircase (integrated into the apartment). The quiet location of the farm allows for a relaxed living atmosphere, while shopping facilities and the infrastructure of the region are easily accessible. The apartment is particularly suitable for people who appreciate the tranquillity of country life and are looking for modern living quality at the same time.

### **Kitchen**

- Private kitchen
- Glasses/Tableware
- Dishwasher

- Cooking utensils
- Filter coffee