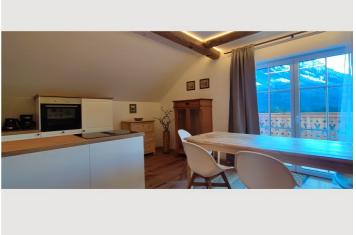

### **Descripiton of accommodation**

The apartment has a spacious living and dining room, which offers plenty of natural light through a double-leaf balcony door and provides direct access to the roof terrace. Here you can enjoy the view of the surrounding meadows and experience nature to the full. The kitchen is fully equipped and offers all the amenities you need for everyday life. The bathroom is modern, with a walk-in shower. The apartment has a private entrance and a private staircase (integrated into the apartment). The quiet location of the farm allows for a relaxed living atmosphere, while shopping facilities and the infrastructure of the region are easily accessible. The apartment is particularly suitable for people who appreciate the tranquillity of country life and are looking for modern living quality at the same time.

### **Kitchen**

- Private kitchen
- Glasses/Tableware
- Dishwasher

- Cooking utensils
- Filter coffee