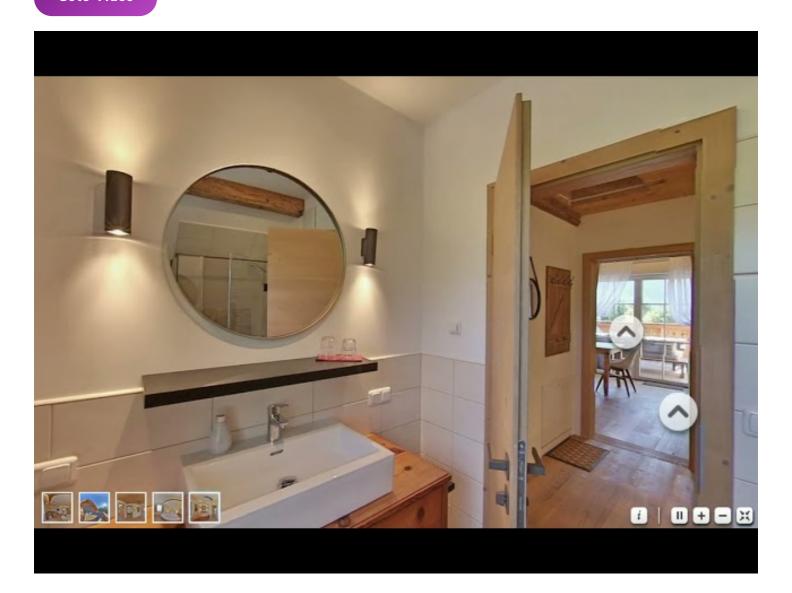

### **Descripiton of accommodation**

The apartment has a spacious living and dining room, which offers plenty of natural light through a double-leaf balcony door and provides direct access to the roof terrace. Here you can enjoy the view of the surrounding meadows and experience nature to the full. The kitchen is fully equipped and offers all the amenities you need for everyday life. The bathroom is modern, with a walk-in shower. The apartment has a private entrance and a private staircase (integrated into the apartment). The quiet location of the farm allows for a relaxed living atmosphere, while shopping facilities and the infrastructure of the region are easily accessible. The apartment is particularly suitable for people who appreciate the tranquillity of country life and are looking for modern living quality at the same time.