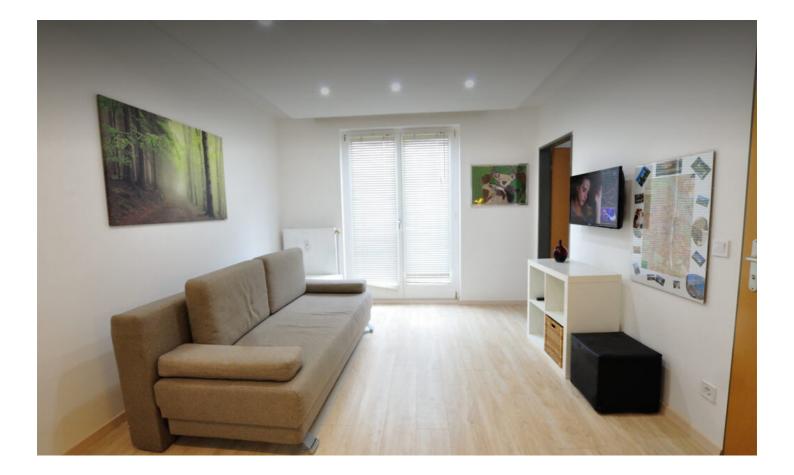

#### Descripiton of accommodation

The apartment is located in Beingasse, which is directly between Stadthalle and Westbahnhof. The apartment is on the 2nd floor, with elevator. Despite its central location, the building is quiet. In the entrance area you are welcomed by a spacious checkroom. The dining kitchen and the bathroom open from this room. The bathroom is equipped with a shower cubicle, washing machine, toilet and comfortable washbasin. The dining kitchen has various kitchen appliances, such as an oven, dishwasher, microwave and coffee machine. The dining table is surrounded by leather chairs. The living room next door is lit by the large windows with plenty of natural light and is furnished with a sofa bed and TV. The bedroom has a double bed and another closet. The house has a shared garden with a green area for relaxation. There is a bicycle storage room on the first floor where bicycles and baby carriages can be stored.