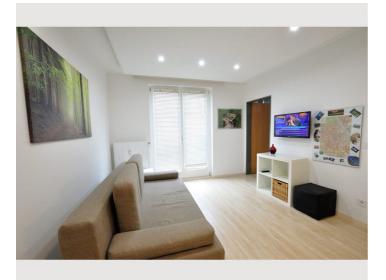

#### Descripiton of accommodation

The apartment is located in Beingasse, which is directly between Stadthalle and Westbahnhof. The apartment is on the 2nd floor, with elevator. Despite its central location, the building is quiet. In the entrance area you are welcomed by a spacious checkroom. The dining kitchen and the bathroom open from this room. The bathroom is equipped with a shower cubicle, washing machine, toilet and comfortable washbasin. The dining kitchen has various kitchen appliances, such as an oven, dishwasher, microwave and coffee machine. The dining table is surrounded by leather chairs. The living room next door is lit by the large windows with plenty of natural light and is furnished with a sofa bed and TV. The bedroom has a double bed and another closet. The house has a shared garden with a green area for relaxation. There is a bicycle storage room on the first floor where bicycles and baby carriages can be stored.