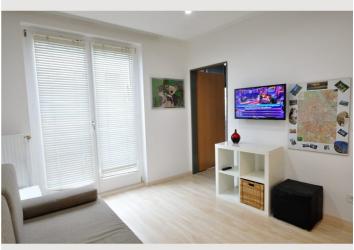

#### Descripiton of accommodation

The apartment is located in Beingasse, which is directly between Stadthalle and Westbahnhof. The apartment is on the 2nd floor, with elevator. Despite its central location, the building is quiet. In the entrance area you are welcomed by a spacious checkroom. The dining kitchen and the bathroom open from this room. The bathroom is equipped with a shower cubicle, washing machine, toilet and comfortable washbasin. The dining kitchen has various kitchen appliances, such as an oven, dishwasher, microwave and coffee machine. The dining table is surrounded by leather chairs. The living room next door is lit by the large windows with plenty of natural light and is furnished with a sofa bed and TV. The bedroom has a double bed and another closet. The house has a shared garden with a green area for relaxation. There is a bicycle storage room on the first floor where bicycles and baby carriages can be stored.