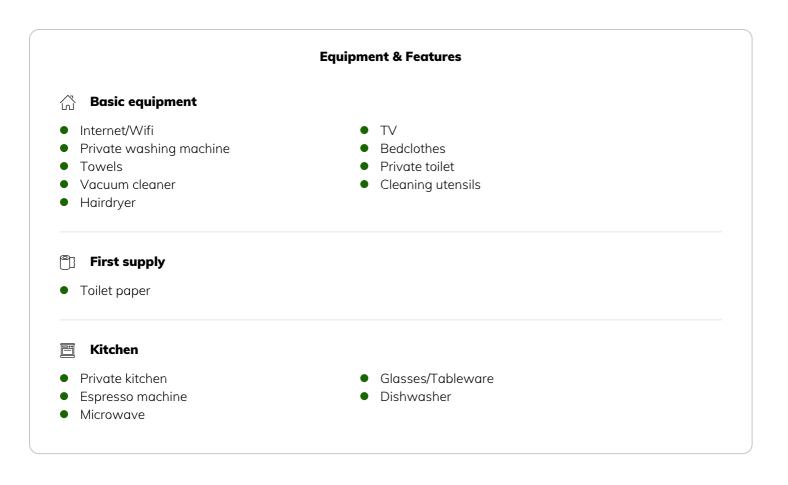

#### Descripiton of accommodation

The apartment is located in Beingasse, which is directly between Stadthalle and Westbahnhof. The apartment is on the 2nd floor, with elevator. Despite its central location, the building is quiet. In the entrance area you are welcomed by a spacious checkroom. The dining kitchen and the bathroom open from this room. The bathroom is equipped with a shower cubicle, washing machine, toilet and comfortable washbasin. The dining kitchen has various kitchen appliances, such as an oven, dishwasher, microwave and coffee machine. The dining table is surrounded by leather chairs. The living room next door is lit by the large windows with plenty of natural light and is furnished with a sofa bed and TV. The bedroom has a double bed and another closet. The house has a shared garden with a green area for relaxation. There is a bicycle storage room on the first floor where bicycles and baby carriages can be stored.