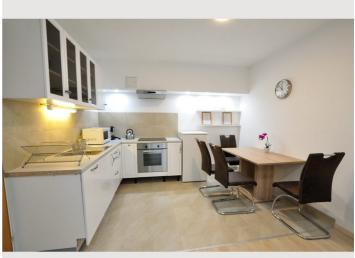

#### Descripiton of accommodation

The apartment is located in Beingasse, which is directly between Stadthalle and Westbahnhof. The apartment is on the 2nd floor, with elevator. Despite its central location, the building is quiet. In the entrance area you are welcomed by a spacious checkroom. The dining kitchen and the bathroom open from this room. The bathroom is equipped with a shower cubicle, washing machine, toilet and comfortable washbasin. The dining kitchen has various kitchen appliances, such as an oven, dishwasher, microwave and coffee machine. The dining table is surrounded by leather chairs. The living room next door is lit by the large windows with plenty of natural light and is furnished with a sofa bed and TV. The bedroom has a double bed and another closet. The house has a shared garden with a green area for relaxation. There is a bicycle storage room on the first floor where bicycles and baby carriages can be stored.