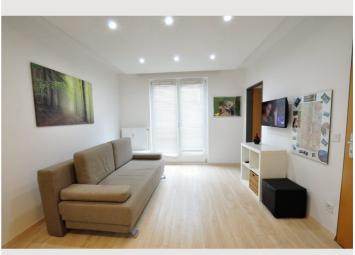

#### Descripiton of accommodation

The apartment is located in Beingasse, which is directly between Stadthalle and Westbahnhof. The apartment is on the 2nd floor, with elevator. Despite its central location, the building is quiet. In the entrance area you are welcomed by a spacious checkroom. The dining kitchen and the bathroom open from this room. The bathroom is equipped with a shower cubicle, washing machine, toilet and comfortable washbasin. The dining kitchen has various kitchen appliances, such as an oven, dishwasher, microwave and coffee machine. The dining table is surrounded by leather chairs. The living room next door is lit by the large windows with plenty of natural light and is furnished with a sofa bed and TV. The bedroom has a double bed and another closet. The house has a shared garden with a green area for relaxation. There is a bicycle storage room on the first floor where bicycles and baby carriages can be stored.