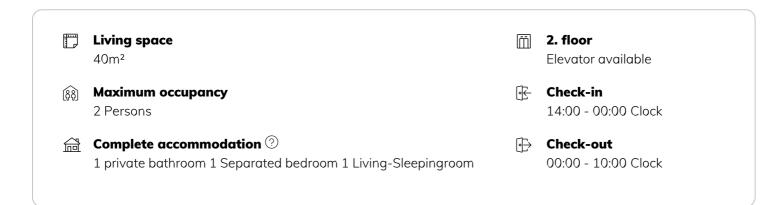

## View and rent online

The apartment has approx. 45 sqm in a quiet house, which is nevertheless centrally located. 1 min from Billa, 2 min from streetcar, 5 min from subway.

| Period                  | 16/08/ - 16/09/2025 |
|-------------------------|---------------------|
| Number of persons       | 2                   |
| <b>Total</b> incl. VAT. | € 1.955,50          |
| Security deposit        | € 1.500,00          |

## **Sleeping options**

| Sleeping room                                        |  |
|------------------------------------------------------|--|
| 1x Double bed (1,40 m x 2 m) 1x Sofa bed (2 persons) |  |
| Living and sleeping                                  |  |
| 1x Sofa bed (2 persons)                              |  |