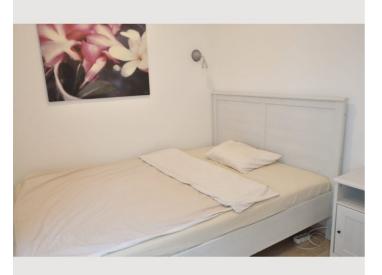

#### Descripiton of accommodation

The apartment is located in Beingasse, which is directly between Stadthalle and Westbahnhof. The apartment is on the 2nd floor, with elevator. Despite its central location, the building is quiet. In the entrance area you are welcomed by a spacious checkroom. The dining kitchen and the bathroom open from this room. The bathroom is equipped with a shower cubicle, washing machine, toilet and comfortable washbasin. The dining kitchen has various kitchen appliances, such as an oven, dishwasher, microwave and coffee machine. The dining table is surrounded by leather chairs. The living room next door is lit by the large windows with plenty of natural light and is furnished with a sofa bed and TV. The bedroom has a double bed and another closet. The house has a shared garden with a green area for relaxation. There is a bicycle storage room on the first floor where bicycles and baby carriages can be stored.