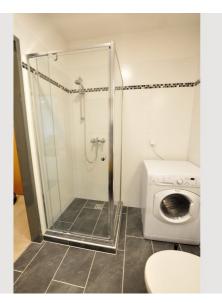

#### Descripiton of accommodation

The apartment is located in Beingasse, which is directly between Stadthalle and Westbahnhof. The apartment is on the 2nd floor, with elevator. Despite its central location, the building is quiet. In the entrance area you are welcomed by a spacious checkroom. The dining kitchen and the bathroom open from this room. The bathroom is equipped with a shower cubicle, washing machine, toilet and comfortable washbasin. The dining kitchen has various kitchen appliances, such as an oven, dishwasher, microwave and coffee machine. The dining table is surrounded by leather chairs. The living room next door is lit by the large windows with plenty of natural light and is furnished with a sofa bed and TV. The bedroom has a double bed and another closet. The house has a shared garden with a green area for relaxation. There is a bicycle storage room on the first floor where bicycles and baby carriages can be stored.