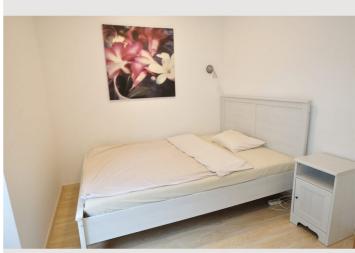

#### Descripiton of accommodation

The apartment is located in Beingasse, which is directly between Stadthalle and Westbahnhof. The apartment is on the 2nd floor, with elevator. Despite its central location, the building is quiet. In the entrance area you are welcomed by a spacious checkroom. The dining kitchen and the bathroom open from this room. The bathroom is equipped with a shower cubicle, washing machine, toilet and comfortable washbasin. The dining kitchen has various kitchen appliances, such as an oven, dishwasher, microwave and coffee machine. The dining table is surrounded by leather chairs. The living room next door is lit by the large windows with plenty of natural light and is furnished with a sofa bed and TV. The bedroom has a double bed and another closet. The house has a shared garden with a green area for relaxation. There is a bicycle storage room on the first floor where bicycles and baby carriages can be stored.