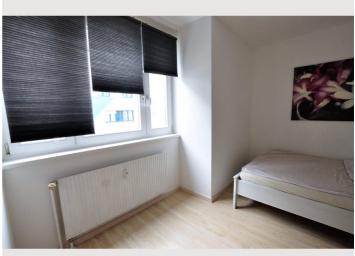

#### Descripiton of accommodation

The apartment is located in Beingasse, which is directly between Stadthalle and Westbahnhof. The apartment is on the 2nd floor, with elevator. Despite its central location, the building is quiet. In the entrance area you are welcomed by a spacious checkroom. The dining kitchen and the bathroom open from this room. The bathroom is equipped with a shower cubicle, washing machine, toilet and comfortable washbasin. The dining kitchen has various kitchen appliances, such as an oven, dishwasher, microwave and coffee machine. The dining table is surrounded by leather chairs. The living room next door is lit by the large windows with plenty of natural light and is furnished with a sofa bed and TV. The bedroom has a double bed and another closet. The house has a shared garden with a green area for relaxation. There is a bicycle storage room on the first floor where bicycles and baby carriages can be stored.