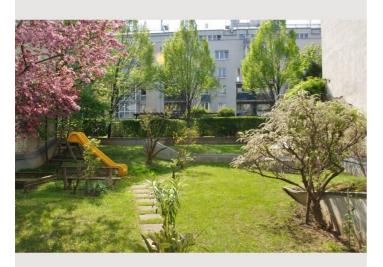

#### Descripiton of accommodation

The apartment is located in Beingasse, which is directly between Stadthalle and Westbahnhof. The apartment is on the 2nd floor, with elevator. Despite its central location, the building is quiet. In the entrance area you are welcomed by a spacious checkroom. The dining kitchen and the bathroom open from this room. The bathroom is equipped with a shower cubicle, washing machine, toilet and comfortable washbasin. The dining kitchen has various kitchen appliances, such as an oven, dishwasher, microwave and coffee machine. The dining table is surrounded by leather chairs. The living room next door is lit by the large windows with plenty of natural light and is furnished with a sofa bed and TV. The bedroom has a double bed and another closet. The house has a shared garden with a green area for relaxation. There is a bicycle storage room on the first floor where bicycles and baby carriages can be stored.