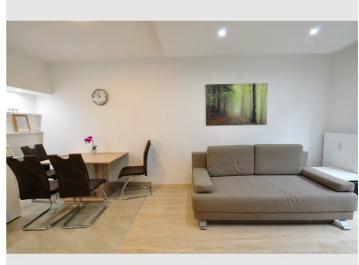

#### Descripiton of accommodation

The apartment is located in Beingasse, which is directly between Stadthalle and Westbahnhof. The apartment is on the 2nd floor, with elevator. Despite its central location, the building is quiet. In the entrance area you are welcomed by a spacious checkroom. The dining kitchen and the bathroom open from this room. The bathroom is equipped with a shower cubicle, washing machine, toilet and comfortable washbasin. The dining kitchen has various kitchen appliances, such as an oven, dishwasher, microwave and coffee machine. The dining table is surrounded by leather chairs. The living room next door is lit by the large windows with plenty of natural light and is furnished with a sofa bed and TV. The bedroom has a double bed and another closet. The house has a shared garden with a green area for relaxation. There is a bicycle storage room on the first floor where bicycles and baby carriages can be stored.

## **Picture gallery**