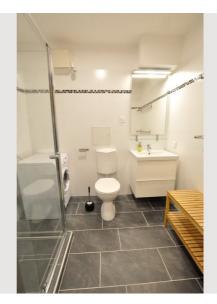

#### Descripiton of accommodation

The apartment is located in Beingasse, which is directly between Stadthalle and Westbahnhof. The apartment is on the 2nd floor, with elevator. Despite its central location, the building is quiet. In the entrance area you are welcomed by a spacious checkroom. The dining kitchen and the bathroom open from this room. The bathroom is equipped with a shower cubicle, washing machine, toilet and comfortable washbasin. The dining kitchen has various kitchen appliances, such as an oven, dishwasher, microwave and coffee machine. The dining table is surrounded by leather chairs. The living room next door is lit by the large windows with plenty of natural light and is furnished with a sofa bed and TV. The bedroom has a double bed and another closet. The house has a shared garden with a green area for relaxation. There is a bicycle storage room on the first floor where bicycles and baby carriages can be stored.