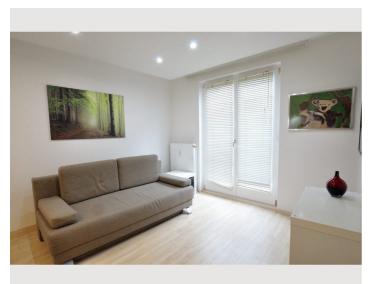

#### Descripiton of accommodation

The apartment is located in Beingasse, which is directly between Stadthalle and Westbahnhof. The apartment is on the 2nd floor, with elevator. Despite its central location, the building is quiet. In the entrance area you are welcomed by a spacious checkroom. The dining kitchen and the bathroom open from this room. The bathroom is equipped with a shower cubicle, washing machine, toilet and comfortable washbasin. The dining kitchen has various kitchen appliances, such as an oven, dishwasher, microwave and coffee machine. The dining table is surrounded by leather chairs. The living room next door is lit by the large windows with plenty of natural light and is furnished with a sofa bed and TV. The bedroom has a double bed and another closet. The house has a shared garden with a green area for relaxation. There is a bicycle storage room on the first floor where bicycles and baby carriages can be stored.