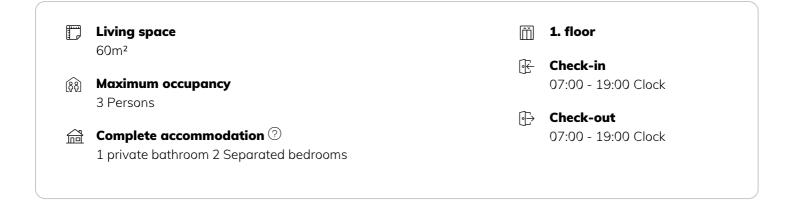

3 ROOM APARTMENT, 5020 SALZBURG

# Vandys Living - Breakfast balcony incl. morning sun, free parking, Alt-Liefering - 10 min from oldtown

| Period                  | 19/08/ - 19/09/2025 |  |
|-------------------------|---------------------|--|
| Number of persons       | 2                   |  |
| <b>Total</b> incl. VAT. | € 2.066,30          |  |
| Security deposit        | € 1.600,00          |  |

Object number: DGZZ1

View and rent online

Central yet quiet location, 100 m to the S-Bahn, 150 m to the Europark (Shopping Unlimited) and O-Bus line 1 to the old town (15 minutes), good motorway and airport connections and still a view of the mountains. Incl. basic clean-up every 2 weeks.



#### **Sleeping options**





#### **Descripiton of accommodation**

Central yet quiet location, 100 m to the S-Bahn, 150 m to the Europark (Shopping Unlimited) and O-Bus line 1 to the old town (15 minutes), good motorway and airport connections and still a view of the mountains.

Would you like to explore the city by bike?

We will be happy to provide you with a bike. In 15 minutes you are at the Mirabell Gardens or the Salzburg Cathedral.

Do you need an excursion tip or the address of our favorite restaurant? Do you already know the Bräustüberl - let us inspire you.

We lovingly renovated and completely refurbished our apartment Be our temporary guest - we look forward to you feeling comfortable and spending a good time in Salzburg - whether for business, as a tourist, to visit frien