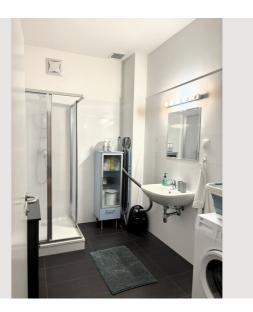

| F                 | <b>Living space</b><br>50m <sup>2</sup>                                                          | ĨĬ | <b>1. floor</b><br>Elevator available   |
|-------------------|--------------------------------------------------------------------------------------------------|----|-----------------------------------------|
| ( <del>8</del> 8) | <b>Maximum occupancy</b><br>4 Persons                                                            | ÷  | <b>Check-in</b><br>14:00 - 23:00 Clock  |
|                   | <b>Complete accommodation</b> ⑦<br>2 private bathrooms 1 Separated bedroom 1 Living-Sleepingroom |    | <b>Check-out</b><br>00:00 - 10:00 Clock |

**Picture gallery** 