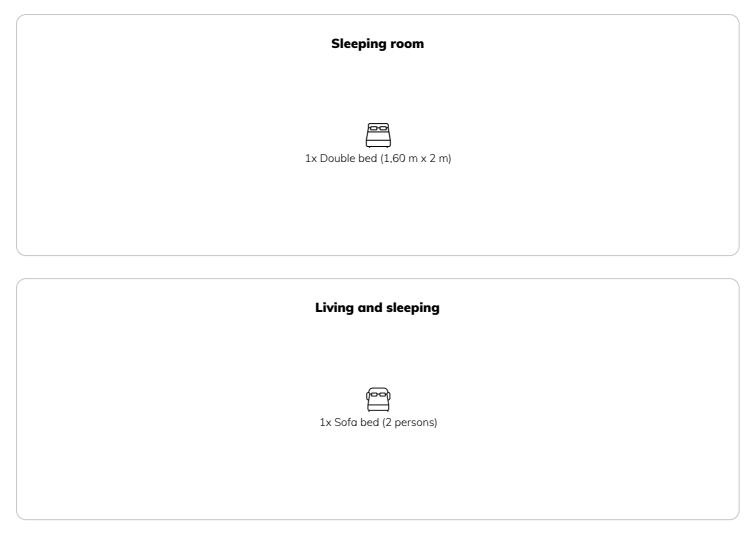

| <b>Total</b> incl. VAT. | € 2.694,42          |
| Security deposit        | € 2.100,00          |

| F                 | <b>Living space</b><br>50m <sup>2</sup>                                                          | ĨĬ | <b>1. floor</b><br>Elevator available   |
|-------------------|--------------------------------------------------------------------------------------------------|----|-----------------------------------------|
| ( <del>8</del> 8) | <b>Maximum occupancy</b><br>4 Persons                                                            | ÷  | <b>Check-in</b><br>14:00 - 23:00 Clock  |
|                   | <b>Complete accommodation</b> ⑦<br>2 private bathrooms 1 Separated bedroom 1 Living-Sleepingroom |    | <b>Check-out</b><br>00:00 - 10:00 Clock |

### **Sleeping options**



### **Descripiton of accommodation**

Quiet, modern apartment with living room and balcony satisfying every need of travelling adventurers or pairs even for a longer period of time. However, this apartment can accomodate up to 4 people with the living room being fully used. We not only want you to sleep but to feel comfortable.

The apartment happens to be well equipped providing you with the option to cook, bake, wash your clothes, watch TV or use our WI-FI.



## Informations

- Suitable for construction workers
- Smoking not allowed
- Pets on request
- Bicycle room free of charge

- Suitable for children
- Short-term parking zone subject to a charge
- Regular cleaning at extra cost

**Picture gallery** 















#### Location