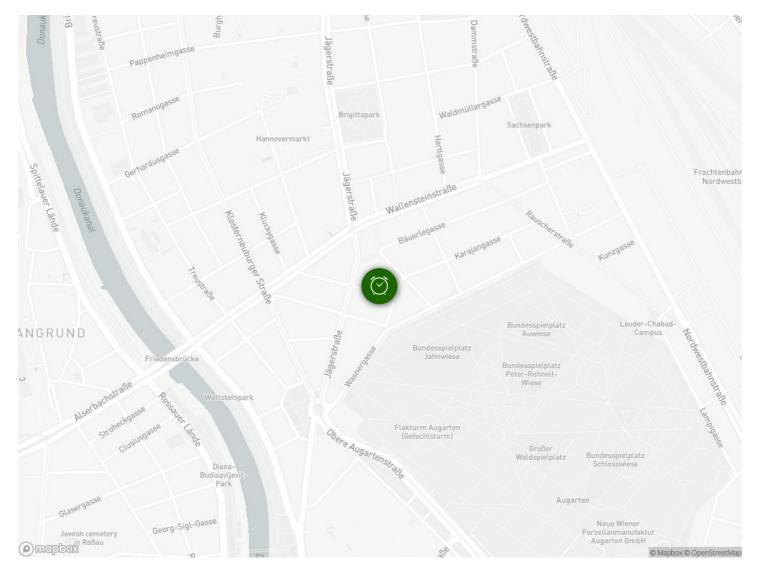

br>00:00 - 10:00 Clock |

### **Sleeping options**



### **Descripiton of accommodation**

Quiet, modern apartment with living room and balcony satisfying every need of travelling adventurers or pairs even for a longer period of time. However, this apartment can accomodate up to 4 people with the living room being fully used. We not only want you to sleep but to feel comfortable.

The apartment happens to be well equipped providing you with the option to cook, bake, wash your clothes, watch TV or use our WI-FI.



## Informations

- Suitable for construction workers
- Smoking not allowed
- Pets on request
- Bicycle room free of charge

- Suitable for children
- Short-term parking zone subject to a charge
- Regular cleaning at extra cost

**Picture gallery** 















#### Location