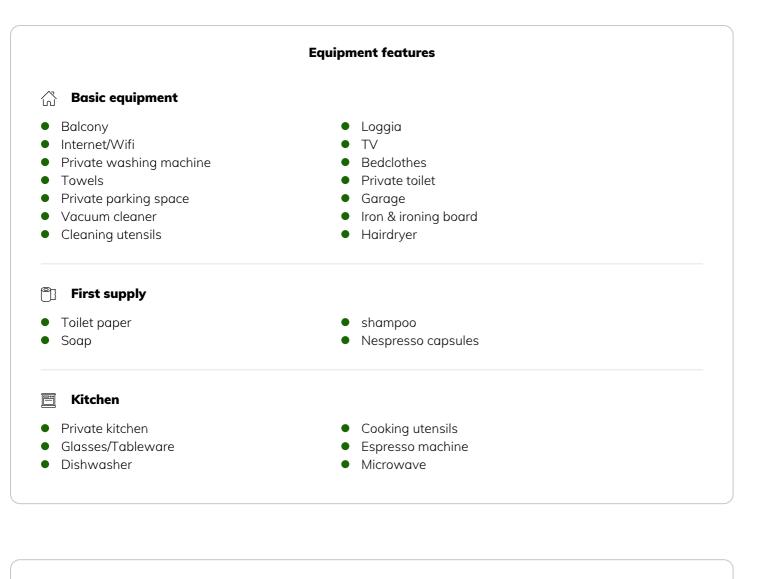

The apartment happens to be well equipped providing you with the option to cook, bake, wash your clothes, watch TV or use our WI-FI.