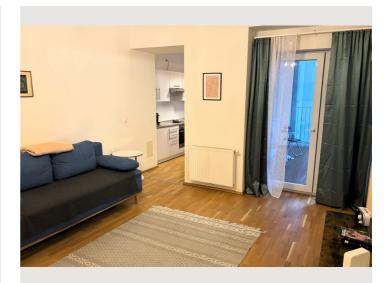

# Quiet city apartment with balcony

Object number: MIRD12

View and rent online

Quiet and central city apartment with a large balcony

| Period                  | 16/06/ - 16/07/2025 |
|-------------------------|---------------------|
| Number of persons       | 2                   |
| <b>Total</b> incl. VAT. | € 2.694,42          |
| Security deposit        | € 2.100,00          |

### **Descripiton of accommodation**

Quiet, modern apartment with living room and balcony satisfying every need of travelling adventurers or pairs even for a longer period of time. However, this apartment can accomodate up to 4 people with the living room being fully used. We not only want you to sleep but to feel comfortable.

The apartment happens to be well equipped providing you with the option to cook, bake, wash your clothes, watch TV or use our WI-FI.

**Picture gallery** 