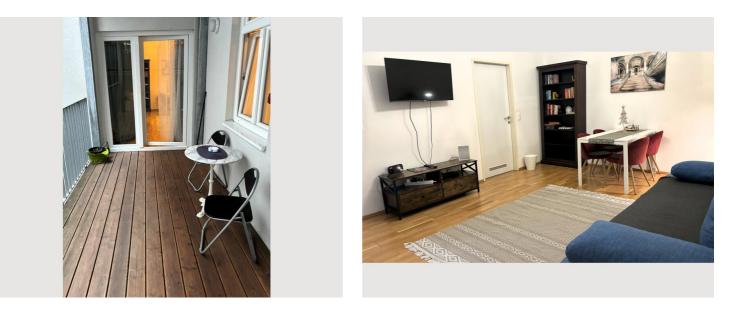

# Quiet city apartment with balcony

Object number: MIRD12

View and rent online

Quiet and central city apartment with a large balcony

| Period                  | 16/06/ - 16/07/2025 |
|-------------------------|---------------------|
| Number of persons       | 2                   |
| <b>Total</b> incl. VAT. | € 2.694,42          |
| Security deposit        | € 2.100,00          |

### **Descripiton of accommodation**

Quiet, modern apartment with living room and balcony satisfying every need of travelling adventurers or pairs even for a longer period of time. However, this apartment can accomodate up to 4 people with the living room being fully used. We not only want you to sleep but to feel comfortable.

The apartment happens to be well equipped providing you with the option to cook, bake, wash your clothes, watch TV or use our WI-FI.

**Picture gallery** 