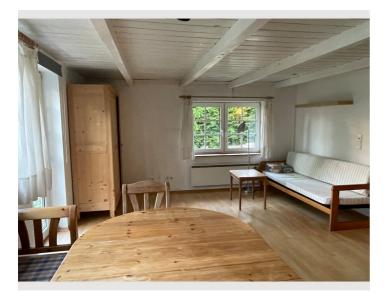

Features: The cottage is flooded with light and offers everything you need to feel comfortable on 40 m<sup>2</sup> of living space. It has a bright living room, a compact kitchen, a cozy bedroom, and a bathroom with a shower. The cottage is fully furnished and available for short-term rental for a maximum of 6 months. Just move in and feel at home.