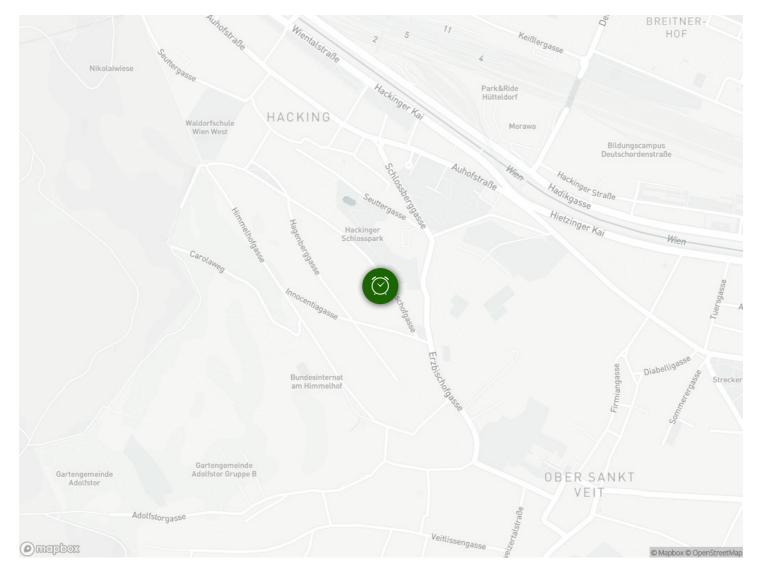

# Infrastructure

0

Perfect location for those who love greenery but also want top-notch infrastructure. The center of Ober St. Veit (supermarket, bakery, wine taverns, pharmacy, doctors...) is just one bus stop away (8 minutes on foot).

## Location