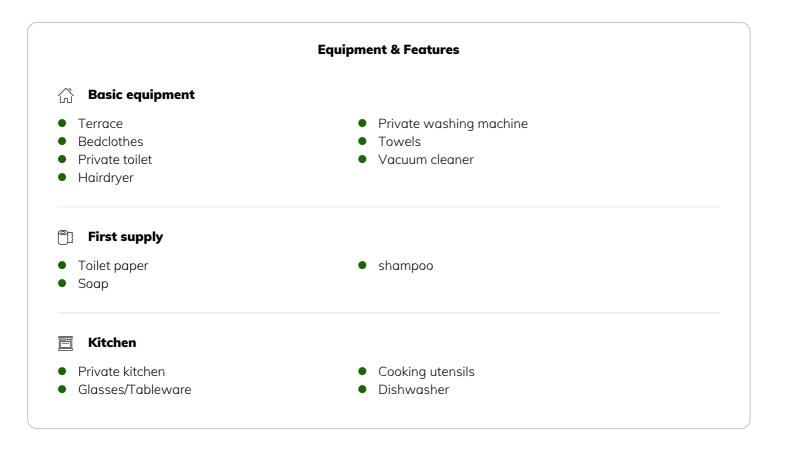

|                   | <b>Living space</b><br>35m <sup>2</sup>                                                | 📺 Ground floor                                                                                                                                                                                                                                                                                                                                                                                                                                                                                                                                                                                                                                                                                                                                                                                                                                                                                                                                                                                                                                                                                                                                                                                                                                                                                                                                                                                                                                                                                                                                                                                                                                                                                                                                                                                                                                                                                                                                                                                                                                                                                                        |    |
|-------------------|----------------------------------------------------------------------------------------|-----------------------------------------------------------------------------------------------------------------------------------------------------------------------------------------------------------------------------------------------------------------------------------------------------------------------------------------------------------------------------------------------------------------------------------------------------------------------------------------------------------------------------------------------------------------------------------------------------------------------------------------------------------------------------------------------------------------------------------------------------------------------------------------------------------------------------------------------------------------------------------------------------------------------------------------------------------------------------------------------------------------------------------------------------------------------------------------------------------------------------------------------------------------------------------------------------------------------------------------------------------------------------------------------------------------------------------------------------------------------------------------------------------------------------------------------------------------------------------------------------------------------------------------------------------------------------------------------------------------------------------------------------------------------------------------------------------------------------------------------------------------------------------------------------------------------------------------------------------------------------------------------------------------------------------------------------------------------------------------------------------------------------------------------------------------------------------------------------------------------|----|
| ( <del>8</del> 8) | Maximum occupancy                                                                      | <b>Check-in</b><br>10:00 - 18:00 Cloc                                                                                                                                                                                                                                                                                                                                                                                                                                                                                                                                                                                                                                                                                                                                                                                                                                                                                                                                                                                                                                                                                                                                                                                                                                                                                                                                                                                                                                                                                                                                                                                                                                                                                                                                                                                                                                                                                                                                                                                                                                                                                 | ck |
|                   | 2 Persons Complete accommodation <sup>(2)</sup> 1 private bathroom 1 Separated bedroom | Gheck-out     10:00 - 12:00 Close     10:00 - | ck |

### **Sleeping options**

| Sleeping room                                        |  |  |
|------------------------------------------------------|--|--|
| 1x Double bed (1,40 m x 2 m) 1x Sofa bed (2 persons) |  |  |

Features: The cottage is flooded with light and offers everything you need to feel comfortable on 40 m<sup>2</sup> of living space. It has a bright living room, a compact kitchen, a cozy bedroom, and a bathroom with a shower. The cottage is fully furnished and available for short-term rental for a maximum of 6 months. Just move in and feel at home.

Rent: €1,150 per month (including operating costs)

Heating (radiators via electricity) is to be paid separately.

### Informations

- Not suitable for children
- Private entrance
- Regular cleaning at extra cost
- Smoking not allowed
- Pets forbidden