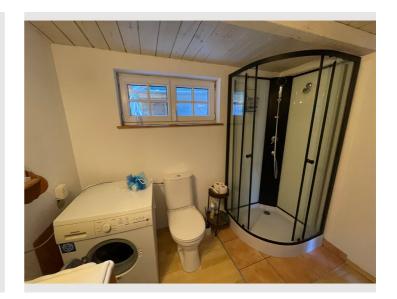

Features: The cottage is flooded with light and offers everything you need to feel comfortable on 40 m<sup>2</sup> of living space. It has a bright living room, a compact kitchen, a cozy bedroom, and a bathroom with a shower. The cottage is fully furnished and available for short-term rental for a maximum of 6 months. Just move in and feel at home.