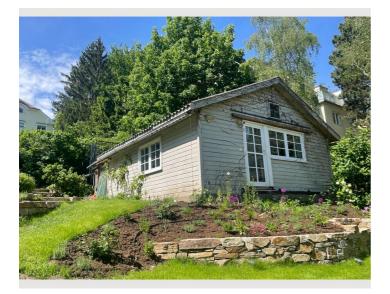

# View and rent online

Charming Cottage in the Green – Perfect for Nature Lovers! This cozy cottage is nestled in the greenery and offers a peaceful and relaxed atmosphere. Despite the idyllic location, it is only an 8-minute walk to the Hütteldorf subway station!

#### **Descripiton of accommodation**

Charming Cottage in the Green – Perfect for Nature Lovers!

Location: This cozy cottage is nestled in the greenery and offers a peaceful and relaxed atmosphere. Despite the idyllic location, it is only an 8-minute walk to the Hütteldorf subway station. From there, you can reach Karlsplatz and the city center in no time. The S45 and other transport connections are also quickly accessible.

Features: The cottage is flooded with light and offers everything you need to feel comfortable on 40 m<sup>2</sup> of living space. It has a bright living room, a compact kitchen, a cozy bedroom, and a bathroom with a shower. The cottage is fully furnished and available for short-term rental for a maximum of 6 months. Just move in and feel at home.

Special Features:

Approximately 40 m<sup>2</sup> of living space

Bright and light-flooded rooms

Large (approx. 25 m<sup>2</sup>) covered terrace

Quiet location in the green next to an idyllic pond

Good connection to public transport