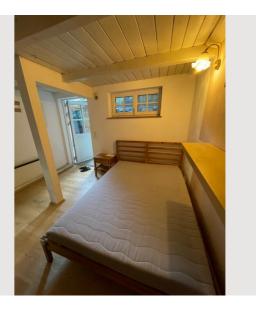

### **Sleeping options**

| Sleeping room                                        |  |  |
|------------------------------------------------------|--|--|
| 1x Double bed (1,40 m x 2 m) 1x Sofa bed (2 persons) |  |  |

Features: The cottage is flooded with light and offers everything you need to feel comfortable on 40 m<sup>2</sup> of living space. It has a bright living room, a compact kitchen, a cozy bedroom, and a bathroom with a shower. The cottage is fully furnished and available for short-term rental for a maximum of 6 months. Just move in and feel at home.