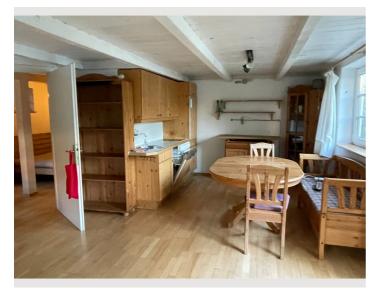

Features: The cottage is flooded with light and offers everything you need to feel comfortable on 40 m<sup>2</sup> of living space. It has a bright living room, a compact kitchen, a cozy bedroom, and a bathroom with a shower. The cottage is fully furnished and available for short-term rental for a maximum of 6 months. Just move in and feel at home.