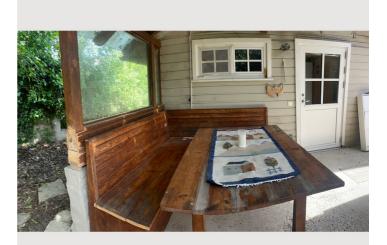

Features: The cottage is flooded with light and offers everything you need to feel comfortable on 40 m<sup>2</sup> of living space. It has a bright living room, a compact kitchen, a cozy bedroom, and a bathroom with a shower. The cottage is fully furnished and available for short-term rental for a maximum of 6 months. Just move in and feel at home.

Special Features:

Approximately 40 m<sup>2</sup> of living space

Bright and light-flooded rooms

Large (approx. 25 m<sup>2</sup>) covered terrace

Quiet location in the green next to an idyllic pond

Good connection to public transport