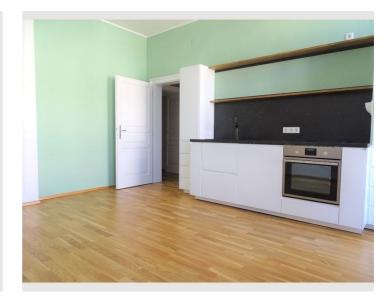

#### **Descripiton of accommodation**

A very nice, bright, renovated old-style apartment in the 16th district. Modern and classic furnishings with small loving details. Lift is not yet in operation. (Probably from July 2021)

Beautiful balcony, green with seating on a quiet street.

Beautiful real wood parquet. Well equipped kitchen with pots, pans and nice crockery.

The apartment is furnished with high quality furniture and beautiful stylish carpets.