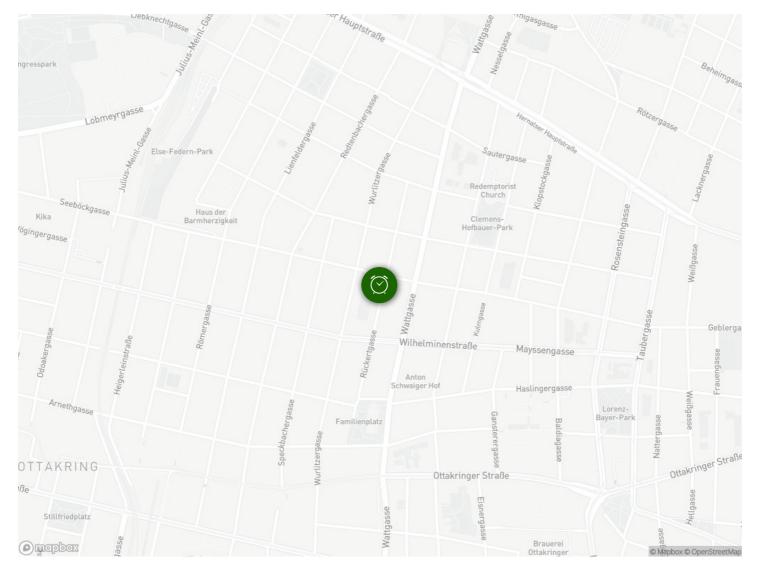

#### Infrastructure

© \_\_\_\_\_

Many Supermarkets around the corner. Pharmacy on the opposite of the house. Food stations around. 18 mins to the center (first district)

## Location