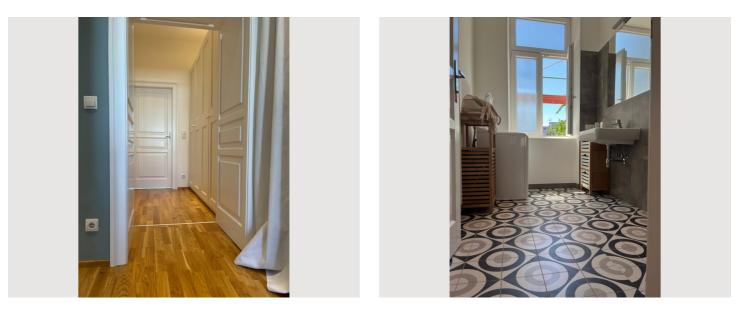

| <b>Living space</b><br>75m²                                  | ĨŇ | 2. floor            |
|--------------------------------------------------------------|----|---------------------|
| / 5111-                                                      | •  | Check-in            |
| Maximum occupancy                                            | -  | 13:00 - 21:00 Clock |
| 3 Persons                                                    |    |                     |
|                                                              | ⊡  | Check-out           |
| Complete accommodation 🕐                                     |    | 08:00 - 11:00 Clock |
| 1 private bathroom 1 Separated bedroom 1 Living-Sleepingroom |    |                     |

### **Picture gallery**