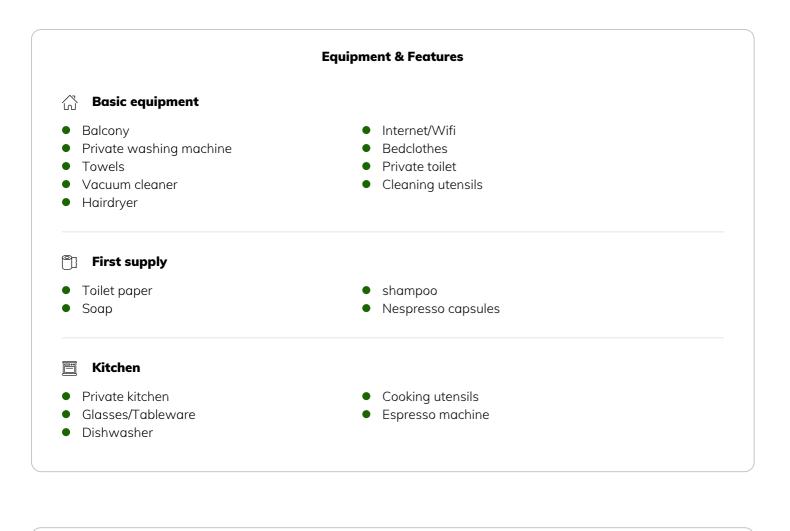

#### Informations

- Suitable for children
- Pets on request

- Smoking not allowed
- Regular cleaning at extra cost