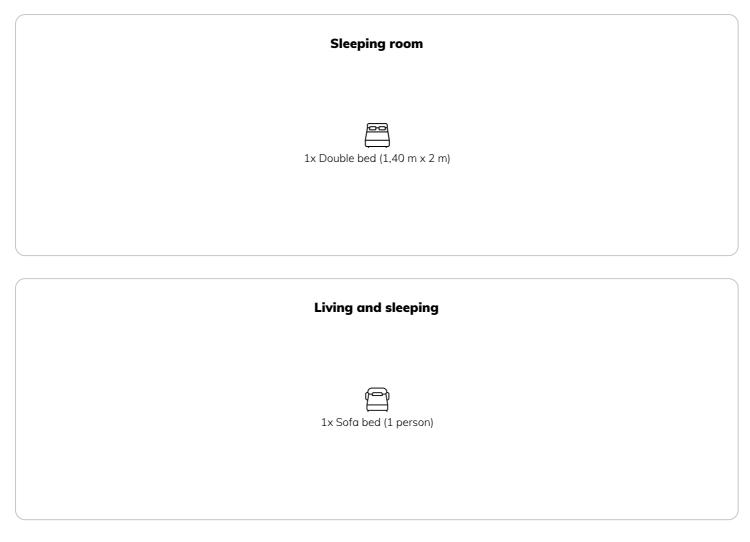

osit        | € 2.000,00          |

| <b>Living space</b><br>75m²                                  | ĨŇ | 2. floor            |
|--------------------------------------------------------------|----|---------------------|
| / 5111-                                                      | •  | Check-in            |
| Maximum occupancy                                            | -  | 13:00 - 21:00 Clock |
| 3 Persons                                                    |    |                     |
|                                                              | ⊡  | Check-out           |
| Complete accommodation 🕐                                     |    | 08:00 - 11:00 Clock |
| 1 private bathroom 1 Separated bedroom 1 Living-Sleepingroom |    |                     |

### **Sleeping options**



#### **Descripiton of accommodation**

A very nice, bright, renovated old-style apartment in the 16th district. Modern and classic furnishings with small loving details. Lift is not yet in operation. (Probably from July 2021)

Beautiful balcony, green with seating on a quiet street.

Beautiful real wood parquet. Well equipped kitchen with pots, pans and nice crockery.

The apartment is furnished with high quality furniture and beautiful stylish carpets.

The nearby Wilhelminenberg provides excursions into the countryside if you fancy beautiful walking, hiking and cycling trails.



#### Informations

- Suitable for children
- Pets on request

- Smoking not allowed
- Regular cleaning at extra cost

### **Picture gallery**















#### Infrastructure

© \_\_\_\_\_

Many Supermarkets