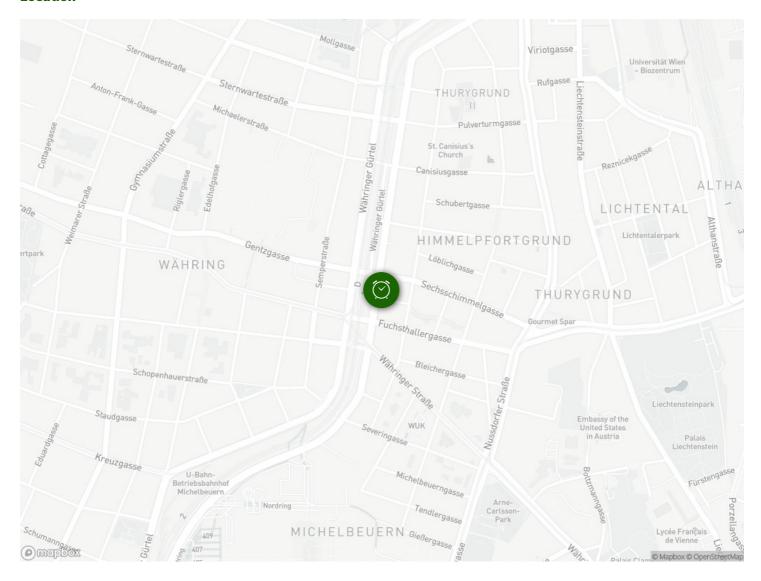

#### Infrastructure

☐ Underground Line 6 and Tram 40/41/42 vis-à-vis ⊚ 10min by tram

ris-à-vis

Situated across the street is the underground (line U6) and tram station (line 40, 41 and 42), a supermarket as well as a bakery, a city-bike station is found around the corner. Cosy cafés and restaurants within walking distance and you can reach the city centre within 10 minutes.

#### Location