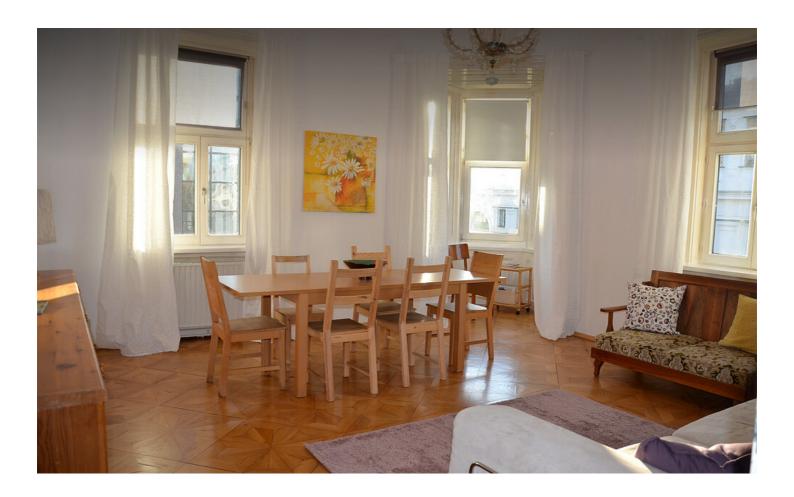

Beautiful apartment with kitchen, 3 separate bedrooms, a living/bedroom and a spacious bathroom equipped with shower and bathtub. Of course there is also a toilet for private and sole use.

Since the Währinger Gürtel is one of Vienna's main traffic arteries, there is some noise from passing traffic, but you benefit from great transport connections.