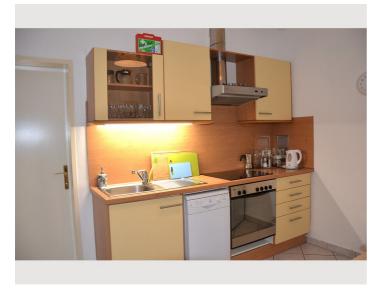

## Kitchen

- Private kitchen
- Glasses/Tableware
- Dishwasher

- Cooking utensils
- Coffee machine
- Microwave