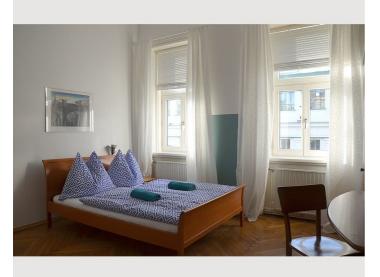

Elevator available

**←** Check-in

14:00 - 23:59 Clock

**○** Check-out

00:01 - 11:00 Clock

| Sleeping options                           |
|--------------------------------------------|
| Bedroom 1                                  |
| 1x Bunk bed                                |
|                                            |
| Bedroom 2  1x Double bed (1,40 m x 2 m)    |
|                                            |
| Bedroom 3                                  |
| 1x Double bed (1,60 m x 2 m) 1x Single bed |
|                                            |
|                                            |

Beautiful apartment with kitchen, 3 separate bedrooms, a living/bedroom and a spacious bathroom equipped with shower and bathtub. Of course there is also a toilet for private and sole use.

Since the Währinger Gürtel is one of Vienna's main traffic arteries, there is some noise from passing traffic, but you benefit from great transport connections.