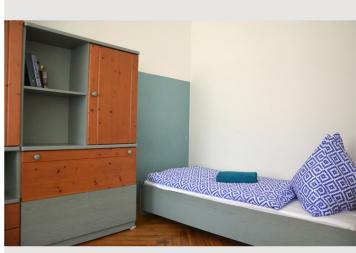

Elevator available

**←** Check-in

14:00 - 23:59 Clock

**○** Check-out

00:01 - 11:00 Clock

| Sleeping options                           |
|--------------------------------------------|
| Bedroom 1                                  |
| 1x Bunk bed                                |
|                                            |
| Bedroom 2  1x Double bed (1,40 m x 2 m)    |
|                                            |
| Bedroom 3                                  |
| 1x Double bed (1,60 m x 2 m) 1x Single bed |
|                                            |
|                                            |

Beautiful apartment with kitchen, 3 separate bedrooms, a living/bedroom and a spacious bathroom equipped with shower and bathtub. Of course there is also a toilet for private and sole use.

Since the Währinger Gürtel is one of Vienna's main traffic arteries, there is some noise from passing traffic, but you benefit from great transport connections.