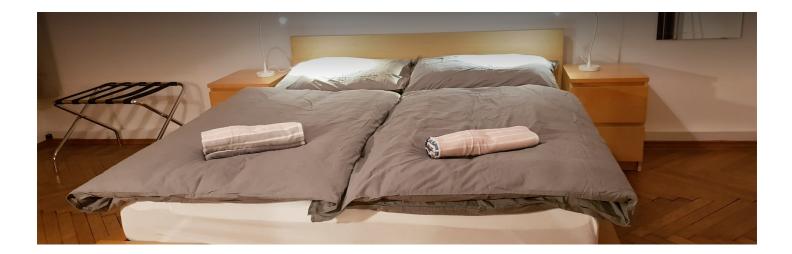

### **Sleeping options**

| Bedroom 1                    |
|------------------------------|
|                              |
| 1x Double bed (1,40 m x 2 m) |
|                              |

| Bedroom 2                                  |  |  |
|--------------------------------------------|--|--|
| 1x Double bed (1,60 m x 2 m) 1x Single bed |  |  |
| Living and sleeping                        |  |  |
| 1x Single bed                              |  |  |

Beautiful old building apartment with kitchen, a large bedroom with double and single bed, another small bedroom with a view of the quiet courtyard and a living/bedroom. Of course there is also a bathroom equipped with a bathtub and a separate toilet for private and sole use.