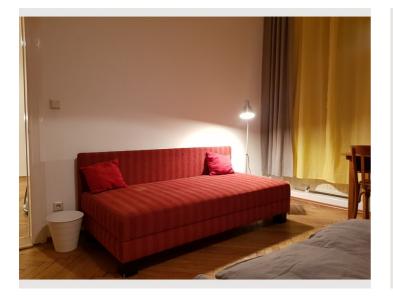

### **Sleeping options**

| Bedroom 1                    |
|------------------------------|
|                              |
| 1x Double bed (1,40 m x 2 m) |
|                              |

| Bedroom 2                                  |  |  |
|--------------------------------------------|--|--|
| 1x Double bed (1,60 m x 2 m) 1x Single bed |  |  |
| Living and sleeping                        |  |  |
| 1x Single bed                              |  |  |

Beautiful old building apartment with kitchen, a large bedroom with double and single bed, another small bedroom with a view of the quiet courtyard and a living/bedroom. Of course there is also a bathroom equipped with a bathtub and a separate toilet for private and sole use.