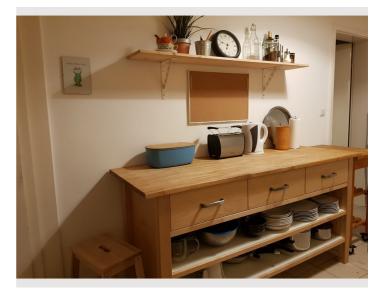

Beautiful old building apartment with kitchen, a large bedroom with double and single bed, another small bedroom with a view of the quiet courtyard and a living/bedroom. Of course there is also a bathroom equipped with a bathtub and a separate toilet for private and sole use.