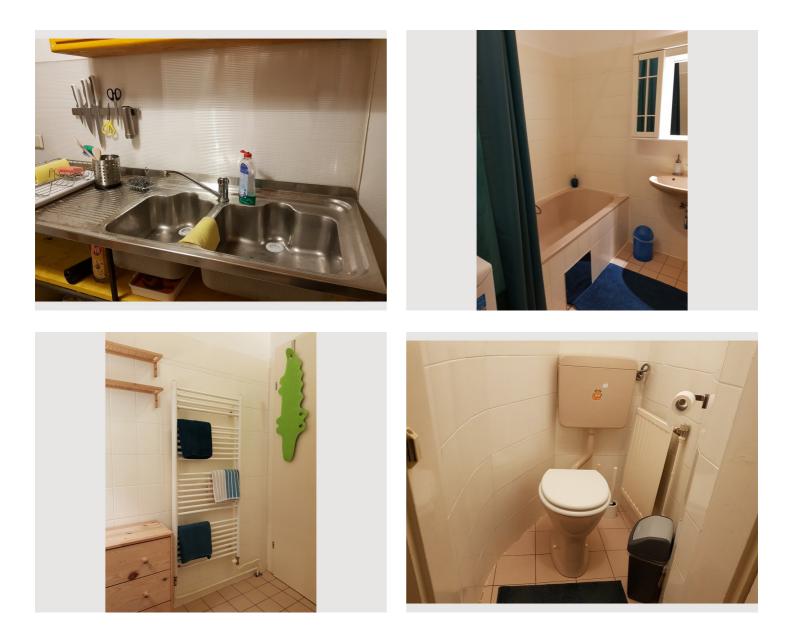

Beautiful old building apartment with kitchen, a large bedroom with double and single bed, another small bedroom with a view of the quiet courtyard and a living/bedroom. Of course there is also a bathroom equipped with a bathtub and a separate toilet for private and sole use.