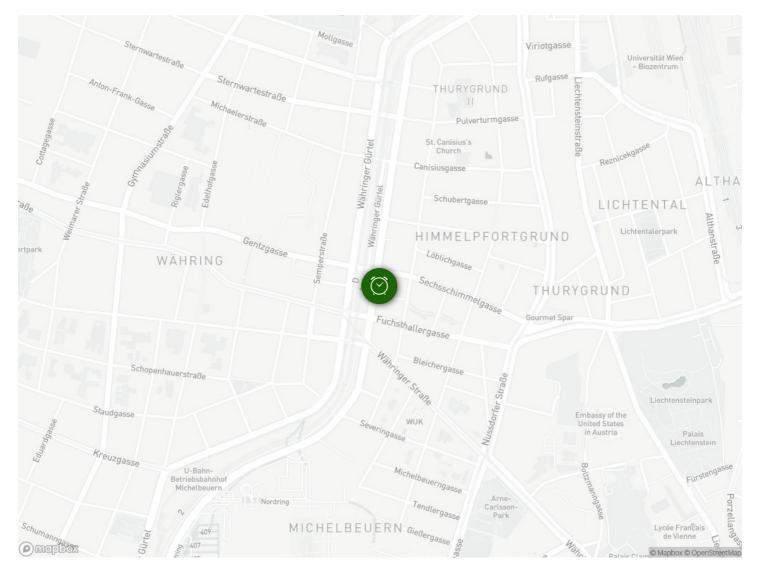

#### **Picture gallery**

Underground Line 6 and Tram 40/41/42 vis-à-vis 💿 10min by tram Ð

圈 vis-à-vis

Situated across the street is the underground (line U6) and tram station (line 40, 41 and 42), a supermarket as well as a bakery, a city-bike station is found around the corner. Cosy cafés and restaurants within walking distance and you can reach the city centre within 10 minutes.

#### Location