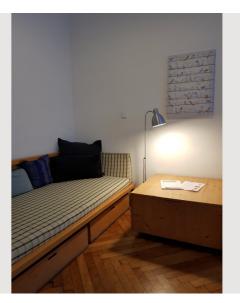

### **Sleeping options**

| Bedroom 1                    |
|------------------------------|
|                              |
| 1x Double bed (1,40 m x 2 m) |
|                              |

| Bedroom 2                                  |  |  |
|--------------------------------------------|--|--|
| 1x Double bed (1,60 m x 2 m) 1x Single bed |  |  |
| Living and sleeping                        |  |  |
| 1x Single bed                              |  |  |

Beautiful old building apartment with kitchen, a large bedroom with double and single bed, another small bedroom with a view of the quiet courtyard and a living/bedroom. Of course there is also a bathroom equipped with a bathtub and a separate toilet for private and sole use.