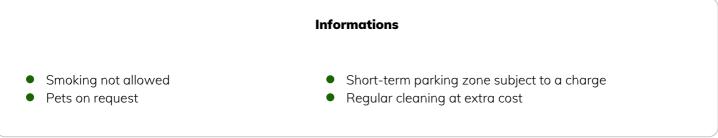

|  |  |
|--------------------------------------------|--|--|
| 1x Double bed (1,60 m x 2 m) 1x Single bed |  |  |
| Living and sleeping                        |  |  |
| 1x Single bed                              |  |  |

#### **Descripiton of accommodation**

The apartment is on the 2nd floor and the building has an elevator. Please take note that to reach the elevator you need to walk up exactly 7 stairs in the entrance.

Beautiful old building apartment with kitchen, a large bedroom with double and single bed, another small bedroom with a view of the quiet courtyard and a living/bedroom. Of course there is also a bathroom equipped with a bathtub and a separate toilet for private and sole use.

The apartment is completely private so you have access to all areas.





#### **Picture gallery**















Underground Line 6 and Tram 40/41/42 vis-à-vis 💿 10min by tram Ð

圈 vis-à-vis

Situated across the street is the underground (line U6) and tram station (line 40, 41 and 42), a supermarket as well as a bakery, a city-bike station is found around the corner. Cosy cafés and restaurants within walking distance and you can reach the city centre within 10 minutes.

#### Location