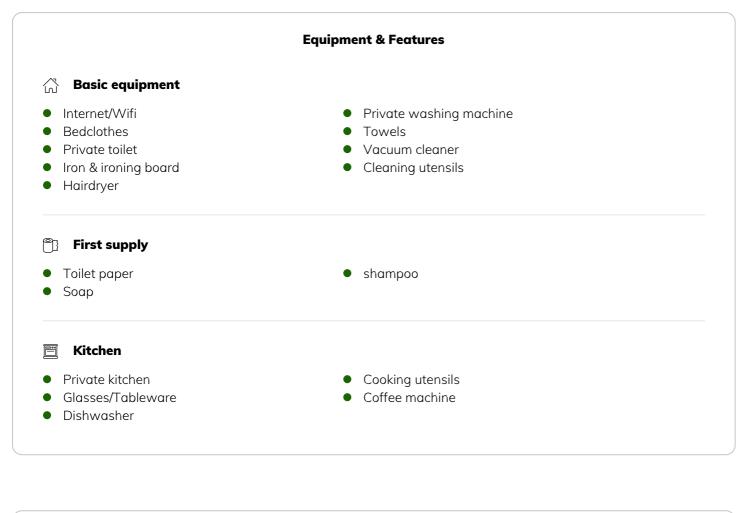

| F    | Living space<br>65m²                                                                             | Ĩ             | <b>2. floor</b><br>Elevator available   |
|------|--------------------------------------------------------------------------------------------------|---------------|-----------------------------------------|
| ୡୖୄୠ | <b>Maximum occupancy</b><br>6 Persons                                                            | <del>ال</del> | <b>Check-in</b><br>14:00 - 00:59 Clock  |
| ß    | <b>Complete accommodation</b> ⑦<br>1 private bathroom 2 Separated bedrooms 1 Living-Sleepingroom | ⋻             | <b>Check-out</b><br>00:01 - 11:00 Clock |

Beautiful old building apartment with kitchen, a large bedroom with double and single bed, another small bedroom with a view of the quiet courtyard and a living/bedroom. Of course there is also a bathroom equipped with a bathtub and a separate toilet for private and sole use.