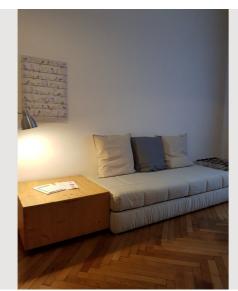

### **Sleeping options**

| Bedroom 1                    |
|------------------------------|
|                              |
| 1x Double bed (1,40 m x 2 m) |
|                              |

| Bedroom 2                                  |  |  |
|--------------------------------------------|--|--|
| 1x Double bed (1,60 m x 2 m) 1x Single bed |  |  |
| Living and sleeping                        |  |  |
| 1x Single bed                              |  |  |

Beautiful old building apartment with kitchen, a large bedroom with double and single bed, another small bedroom with a view of the quiet courtyard and a living/bedroom. Of course there is also a bathroom equipped with a bathtub and a separate toilet for private and sole use.