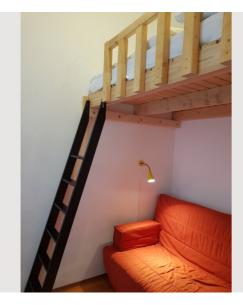

### **Sleeping options**

| Bedroom 1                    |
|------------------------------|
|                              |
| 1x Double bed (1,40 m x 2 m) |
|                              |

| Bedroom 2                                  |  |  |
|--------------------------------------------|--|--|
| 1x Double bed (1,60 m x 2 m) 1x Single bed |  |  |
| Living and sleeping                        |  |  |
| 1x Single bed                              |  |  |

Beautiful old building apartment with kitchen, a large bedroom with double and single bed, another small bedroom with a view of the quiet courtyard and a living/bedroom. Of course there is also a bathroom equipped with a bathtub and a separate toilet for private and sole use.