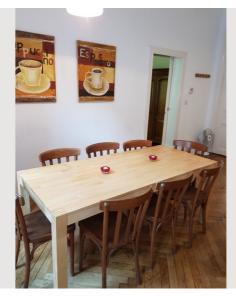

Beautiful old building apartment with kitchen, a large bedroom with double and single bed, another small bedroom with a view of the quiet courtyard and a living/bedroom. Of course there is also a bathroom equipped with a bathtub and a separate toilet for private and sole use.