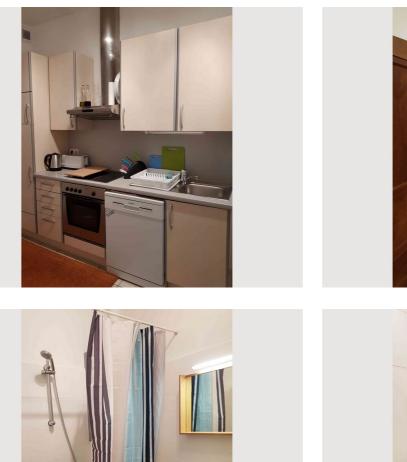

## Descripiton of accommodation

The apartment is on the 3rd floor and the building has an elevator. Please take note that to reach the elevator you need to walk up exactly 7 stairs in the entrance.

Beautiful apartment with kitchen, 4 separate bedrooms and a living/bedroom. Of course there are also a bathroom as well as two separate toilets for private and sole use.