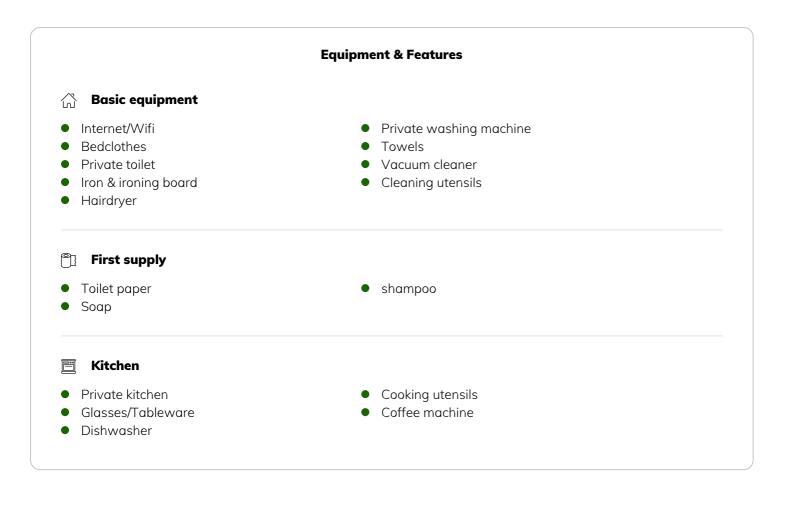

| F                 | Living space<br>117m²                                                                            | ĨĬ            | <b>3. floor</b><br>Elevator available   |
|-------------------|--------------------------------------------------------------------------------------------------|---------------|-----------------------------------------|
| ( <del>8</del> 8) | <b>Maximum occupancy</b><br>12 Persons                                                           | <del>ال</del> | <b>Check-in</b><br>14:00 - 23:59 Clock  |
| Â                 | <b>Complete accommodation</b> ⑦<br>1 private bathroom 4 Separated bedrooms 1 Living-Sleepingroom |               | <b>Check-out</b><br>00:01 - 11:00 Clock |

## Descripiton of accommodation

The apartment is on the 3rd floor and the building has an elevator. Please take note that to reach the elevator you need to walk up exactly 7 stairs in the entrance.

Beautiful apartment with kitchen, 4 separate bedrooms and a living/bedroom. Of course there are also a bathroom as well as two separate toilets for private and sole use.