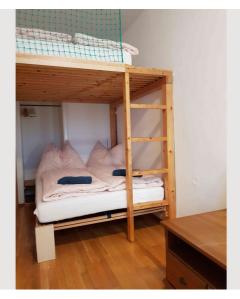

## **Sleeping options**

| Bedroom 4                                                 |
|-----------------------------------------------------------|
| 1x Double bed (1,40 m x 2 m) 1x Double bed (1,60 m x 2 m) |
|                                                           |

| Living and sleeping     |
|-------------------------|
|                         |
|                         |
|                         |
| 1x Sofa bed (2 persons) |
|                         |
|                         |
|                         |

## Descripiton of accommodation

The apartment is on the 3rd floor and the building has an elevator. Please take note that to reach the elevator you need to walk up exactly 7 stairs in the entrance.

Beautiful apartment with kitchen, 4 separate bedrooms and a living/bedroom. Of course there are also a bathroom as well as two separate toilets for private and sole use.