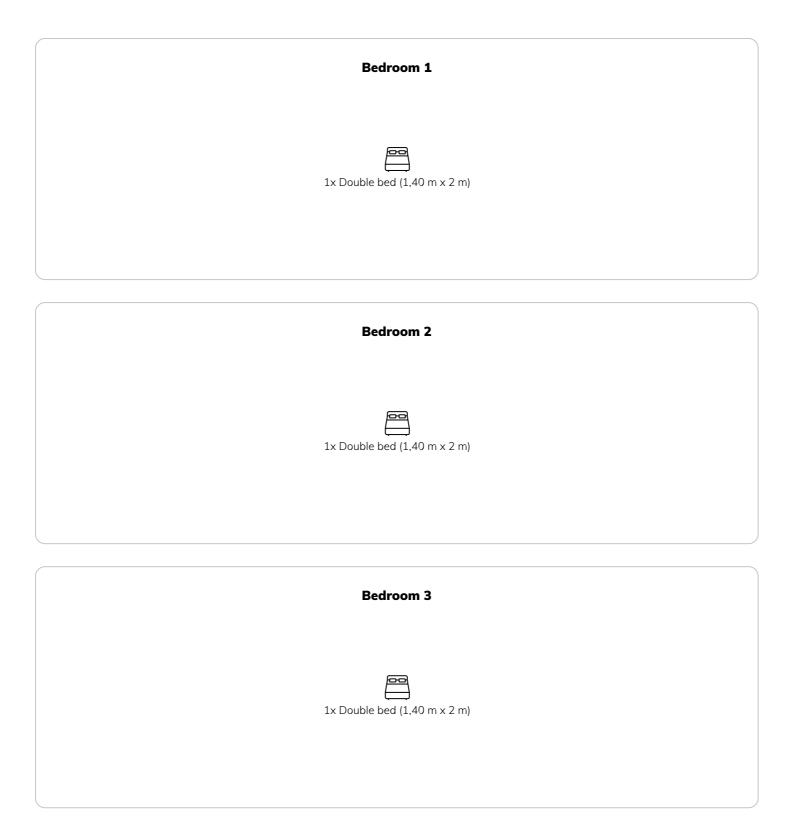

## **Sleeping options**

| Bedroom 4                                                 |
|-----------------------------------------------------------|
| 1x Double bed (1,40 m x 2 m) 1x Double bed (1,60 m x 2 m) |
|                                                           |