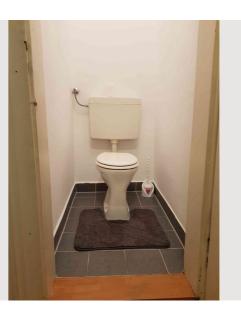

## Descripiton of accommodation

The apartment is on the 3rd floor and the building has an elevator. Please take note that to reach the elevator you need to walk up exactly 7 stairs in the entrance.

Beautiful apartment with kitchen, 4 separate bedrooms and a living/bedroom. Of course there are also a bathroom as well as two separate toilets for private and sole use.