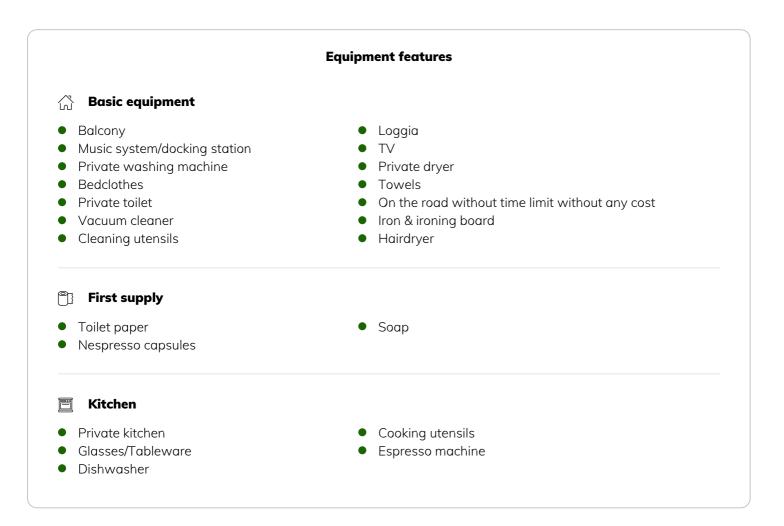

## Informations

- Smoking not allowed
- Desk/Workplace
- Regular cleaning at extra cost
- Free short-term parking zone
- Pets on request
- Bicycle room free of charge

## **Additional services**

• garage space (€ 100,00)

All prices are gross per month - billing is done directly with the lessor.