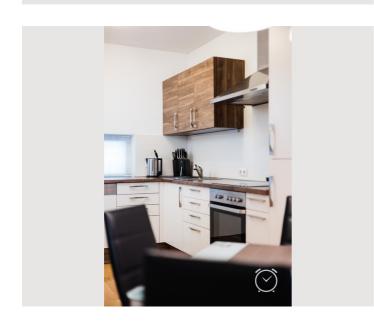

plete accommodation ?

1 private bathroom 1 Separated bedroom

₩ 2. floor

Elevator available

**←** Check-in

08:00 - 18:00 Clock

**○** Check-out

08:00 - 18:00 Clock

#### **Sleeping options**



#### **Descripiton of accommodation**

This cozy and modern 2-room apartment is centrally located, 5 minutes from the theater, 10 minutes from the main train station and the Landstraße. It is ideal for singles or couples looking for a well-kept home in the city.



## Informations

- Smoking not allowed
- Desk/Workplace
- Regular cleaning at extra cost
- Free short-term parking zone
- Pets on request
- Bicycle room free of charge

## **Additional services**

• garage space (€ 100,00)

All prices are gross per month - billing is done directly with the lessor.

# **Picture gallery**

































## Video

Goto Video



#### Infrastructure

3 10 minutes on foot

15 minutes on foot

in front of the house

5 minutes on foot

Shopping facilities, public transport and leisure activities are all within easy walking distance. The proximity to the Donaupark and other green spaces such as the Volksgarten offers relaxation in an urban environment.

#### Location