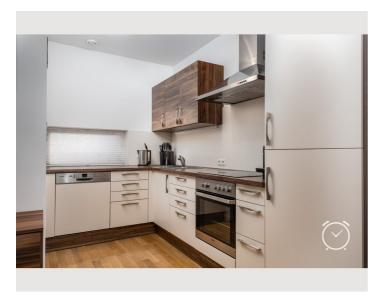

ion ?

1 private bathroom 1 Separated bedroom

₩ 2. floor

Elevator available

**←** Check-in

08:00 - 18:00 Clock

**○** Check-out

08:00 - 18:00 Clock

#### **Sleeping options**



#### **Descripiton of accommodation**

This cozy and modern 2-room apartment is centrally located, 5 minutes from the theater, 10 minutes from the main train station and the Landstraße. It is ideal for singles or couples looking for a well-kept home in the city.



## Informations

- Smoking not allowed
- Desk/Workplace
- Regular cleaning at extra cost
- Free short-term parking zone
- Pets on request
- Bicycle room free of charge

## **Additional services**

• garage space (€ 100,00)

All prices are gross per month - billing is done directly with the lessor.

# **Picture gallery**

































## Video

Goto Video



#### Infrastructure

3 10 minutes on foot

15 minutes on foot

in front of the house

5 minutes on foot

Shopping facilities, public transport and leisure activities are all within easy walking distance. The proximity to the Donaupark and other green spaces such as the Volksgarten offers relaxation in an urban environment.

#### Location