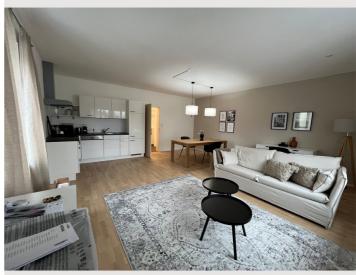

### **Descripiton of accommodation**

**Sleeping options** 

The beautiful, renovated 2-room apartment is barrier-free on the first floor. Equipped with parquet floors and Italian tiles and fully furnished with everything you need for life.

The eat-in kitchen is equipped with a TV, desk, sofa, dining table and kitchen.

The rent includes heating, electricity and internet.

A parking space can optionally be rented under the building.

Cleaning and cleaning can also be booked.

### **Picture gallery**