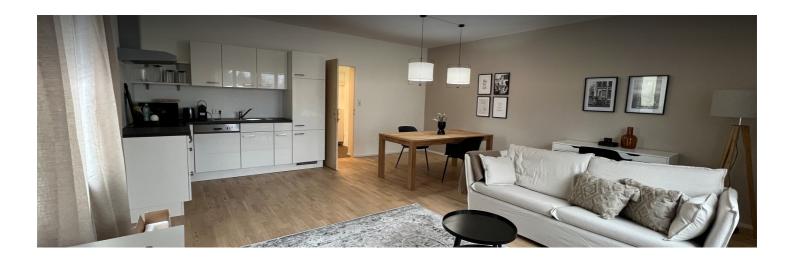

### **Descripiton of accommodation**

**Sleeping options** 

The beautiful, renovated 2-room apartment is barrier-free on the first floor. Equipped with parquet floors and Italian tiles and fully furnished with everything you need for life.

The eat-in kitchen is equipped with a TV, desk, sofa, dining table and kitchen.

The rent includes heating, electricity and internet.

A parking space can optionally be rented under the building.

Cleaning and cleaning can also be booked.

### **Picture gallery**