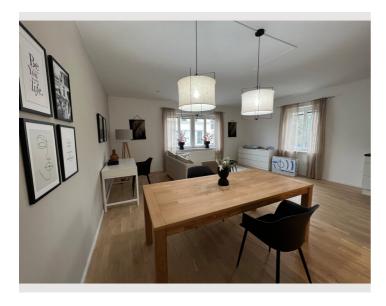

The eat-in kitchen is equipped with a TV, desk, sofa, dining table and kitchen.

The rent includes heating, electricity and internet.

A parking space can optionally be rented under the building.

Cleaning and cleaning can also be booked.

### **Picture gallery**