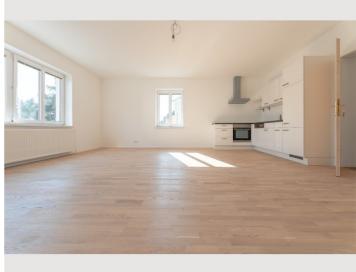

# Ronovated and full equiped apartement

Object number: OIZA1

View and rent online

2 room apartment fully equipped at the Kaiserwald. - Fully equipped kitchen - Washing machine - Eat-in kitchen - TV/Internet - Barrier-free

### **Descripiton of accommodation**

**Sleeping options** 

The beautiful, renovated 2-room apartment is barrier-free on the first floor. Equipped with parquet floors and Italian tiles and fully furnished with everything you need for life.

The eat-in kitchen is equipped with a TV, desk, sofa, dining table and kitchen.

The rent includes heating, electricity and internet.

A parking space can optionally be rented under the building.

Cleaning and cleaning can also be booked.