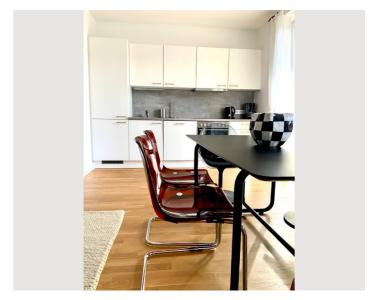

#### \*\*Amenities:\*\*

The fully equipped kitchen allows you to prepare delicious meals, while the spacious living room with sofa bed provides an ideal place to relax. The bedrooms are retreats for restful nights, and the modern bathroom is clean and well-equipped.

#### Access for guests

In our accommodation you have access to all areas of the entire flat, including

- Two spacious bedrooms with comfortable beds

- Fully equipped kitchen - Large living area - Comfort **Equipment & Features** Garden sharing Balcony Internet/Wifi Bedclothes Towels Private toilet Vacuum cleaner Iron & ironing board First supply Toilet paper Soap • Fridge filling on request Kitchen Private kitchen Cooking utensils Filter coffee Glasses/Tableware Dishwasher