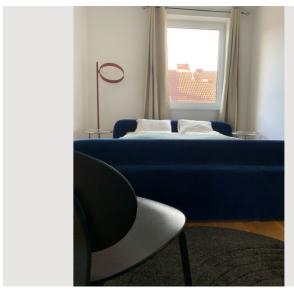

# **Sleeping options** Bedroom 1 1x Double bed (1,60 m x 2 m) **Bedroom 2** 1x Double bed (1,60 m x 2 m) Living and sleeping 1x Sofa bed (1 person)

#### \*\*The feeling of space:\*\*

Step into a bright and airy flat where each room has been carefully designed to offer you the highest level of comfort. With two bedrooms, each with a comfortable bed, and a living room that houses a cosy sofa bed, our home is perfect for families, friends or colleagues looking to explore the beauty of Linz.