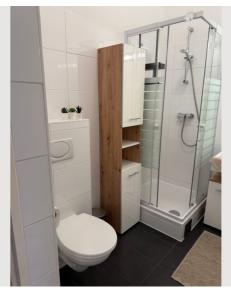

# Close to the Citycenter and Wienerwald

Object number: MKCS1

View and rent online

Nice oldstyle Apartment with fully equipped Kitchen, separate Bedroom. Bathroom equipped with shower and toilet. Washingmachine available

| Living space                                                 | ÎÌ | 3. floor            |
|--------------------------------------------------------------|----|---------------------|
| 41m <sup>2</sup>                                             | ₽  | Check-in            |
| Maximum occupancy                                            | J, | 11:00 - 09:00 Clock |
| 4 Persons                                                    | _  |                     |
|                                                              | ⊡  | Check-out           |
| 🖞 Complete accommodation 🕐                                   |    | 09:00 - 11:00 Clock |
| 1 private bathroom 1 Separated bedroom 1 Living-Sleepingroom |    |                     |

#### **Picture gallery**

| Infrastructure                                                     |                                              |                 |                                                                                                              |  |
|--------------------------------------------------------------------|----------------------------------------------|-----------------|--------------------------------------------------------------------------------------------------------------|--|
| Ē                                                                  | Hardtgasse - 10A, 35A, 38                    | )<br>(†)        | Fischerbräu - indeed essential hydration                                                                     |  |
| ten<br>ten<br>ten<br>ten<br>ten<br>ten<br>ten<br>ten<br>ten<br>ten | Billa Supermarket                            | E.              | Spittelau                                                                                                    |  |
| ₩<br>E                                                             | Sisi Pizza                                   |                 |                                                                                                              |  |
| Pub                                                                |                                              | ince (Bus, Tran | ed.<br>n) in approximatly 8min underground Spittelau.<br>virhin fee minutes with the bus; Grinzing in approx |  |
|                                                                    | n with the tram.                             | · · ·           |                                                                                                              |  |
| Goir                                                               | ng to the citycenter needs about 15 to 20 mi | in by tram - so | vou are located quite well to do everything by                                                               |  |