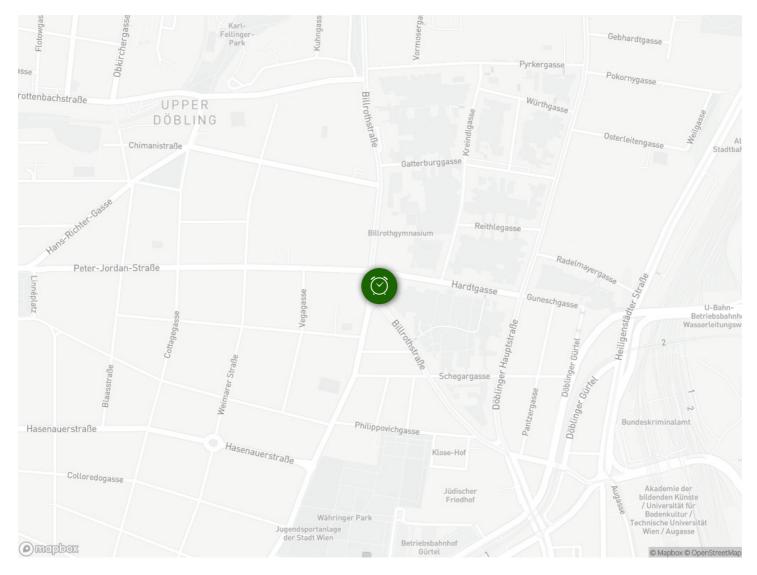

#### **Picture gallery**

| Infrastructure                                                     |                                              |                 |                                                                                                              |  |
|--------------------------------------------------------------------|----------------------------------------------|-----------------|--------------------------------------------------------------------------------------------------------------|--|
| Ē                                                                  | Hardtgasse - 10A, 35A, 38                    | )<br>(†)        | Fischerbräu - indeed essential hydration                                                                     |  |
| ten<br>ten<br>ten<br>ten<br>ten<br>ten<br>ten<br>ten<br>ten<br>ten | Billa Supermarket                            | E.              | Spittelau                                                                                                    |  |
| ₩<br>E                                                             | Sisi Pizza                                   |                 |                                                                                                              |  |
| Pub                                                                |                                              | ince (Bus, Tran | ed.<br>n) in approximatly 8min underground Spittelau.<br>virhin fee minutes with the bus; Grinzing in approx |  |
|                                                                    | n with the tram.                             | · · ·           |                                                                                                              |  |
| Goir                                                               | ng to the citycenter needs about 15 to 20 mi | in by tram - so | vou are located quite well to do everything by                                                               |  |

Restaurants, Bars and Shopping (like supermarket, pharmacy, coiffeur) is just across the street. As well the included parking lot.

## Location