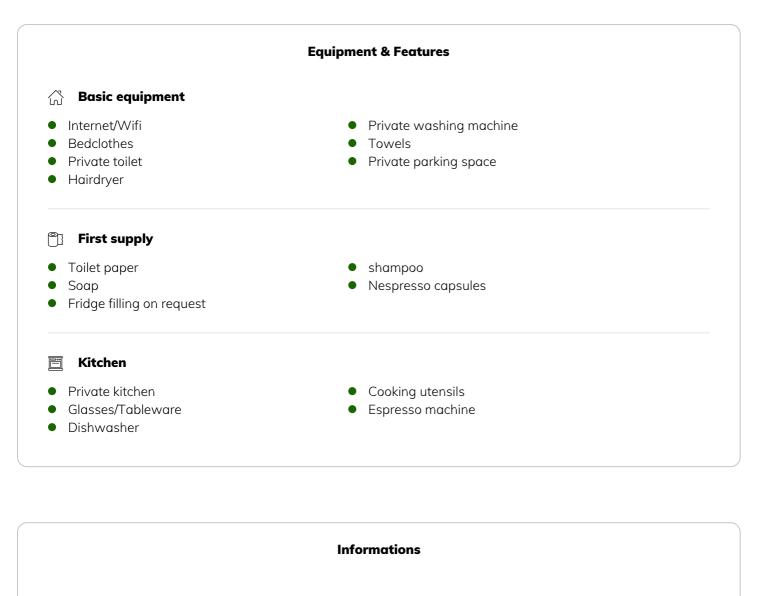

# Close to the Citycenter and Wienerwald

Object number: MKCS1

View and rent online

Nice oldstyle Apartment with fully equipped Kitchen, separate Bedroom. Bathroom equipped with shower and toilet. Washingmachine available