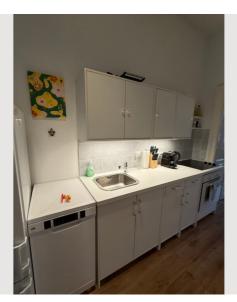

# Close to the Citycenter and Wienerwald

Object number: MKCS1

View and rent online

Nice oldstyle Apartment with fully equipped Kitchen, separate Bedroom. Bathroom equipped with shower and toilet. Washingmachine available

Diningtable for four persons.

The kitchen is fully equipped for four persons as well.

Despite you are next to the mainstreet, the apartment is cosy and quiet.

• Smoking not allowed

• Regular cleaning at extra cost