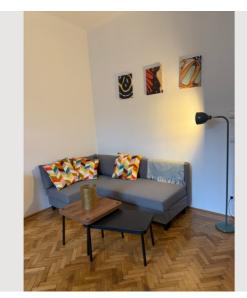

## **Descripiton of accommodation**

Nice oldstyle apartment in the third floor of a classic "Zinshaus" in the 19th district.

The apartment is fully equipped with a Double bed, a separate convertible couch in the livingroom with an extra small couch availabe.

Diningtable for four persons.

The kitchen is fully equipped for four persons as well.

Despite you are next to the mainstreet, the apartment is cosy and quiet.

• Smoking not allowed

• Regular cleaning at extra cost