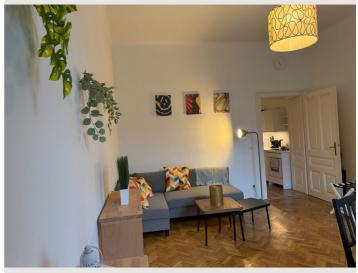

# Close to the Citycenter and Wienerwald

Object number: MKCS1

View and rent online

Nice oldstyle Apartment with fully equipped Kitchen, separate Bedroom. Bathroom equipped with shower and toilet. Washingmachine available

## **Descripiton of accommodation**

Nice oldstyle apartment in the third floor of a classic "Zinshaus" in the 19th district.

The apartment is fully equipped with a Double bed, a separate convertible couch in the livingroom with an extra small couch availabe.

Diningtable for four persons.

The kitchen is fully equipped for four persons as well.

Despite you are next to the mainstreet, the apartment is cosy and quiet.

• Smoking not allowed

• Regular cleaning at extra cost