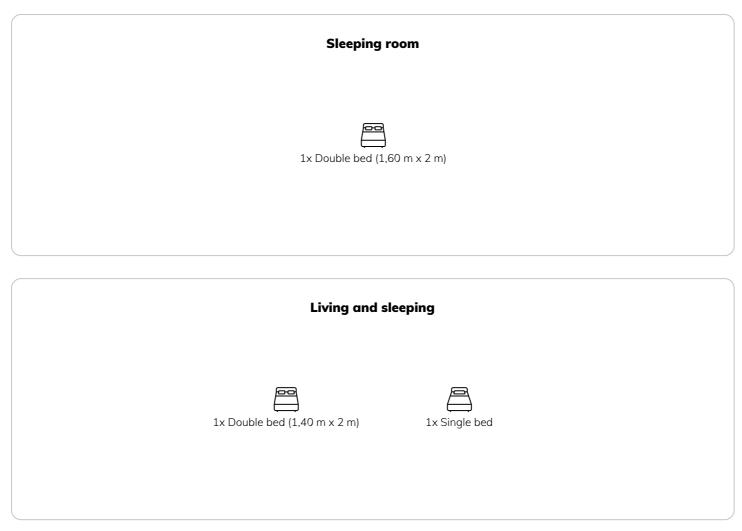

## **Sleeping options**

## **Descripiton of accommodation**

Nice oldstyle apartment in the third floor of a classic "Zinshaus" in the 19th district.

The apartment is fully equipped with a Double bed, a separate convertible couch in the livingroom with an extra small couch availabe.