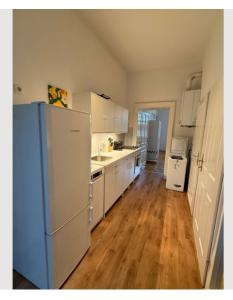

# Close to the Citycenter and Wienerwald

Object number: MKCS1

View and rent online

Nice oldstyle Apartment with fully equipped Kitchen, separate Bedroom. Bathroom equipped with shower and toilet. Washingmachine available

## **Descripiton of accommodation**

Nice oldstyle apartment in the third floor of a classic "Zinshaus" in the 19th district.

The apartment is fully equipped with a Double bed, a separate convertible couch in the livingroom with an extra small couch availabe.

Diningtable for four persons.

The kitchen is fully equipped for four persons as well.

Despite you are next to the mainstreet, the apartment is cosy and quiet.

• Smoking not allowed

• Regular cleaning at extra cost