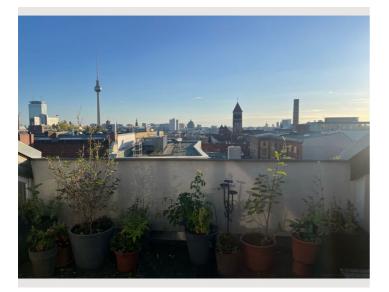

3 ROOM APARTMENT, 10623 BERLIN CHARLOTTENBURG

Classic modern living in 3 rooms Penthouse Berlin Charlottenburg Old building style completely luxuriously renovated on 2 floors apartment in a prime location from now on for 3 to max. 4 mon

Object number: NOVZ1

View and rent online

Classic modern living in 3 rooms in a prime location from now on for 3 to max. 4 months

#### **Descripiton of accommodation**

Quiet, perfect and best location in the heart of Charlottenburg. The apartment is rented with a rental agreement for 3 to a maximum of 4 months. Final cleaning 100€ if this is not done by the tenant himself, deposit 1x the amount of the rent, no insurance.