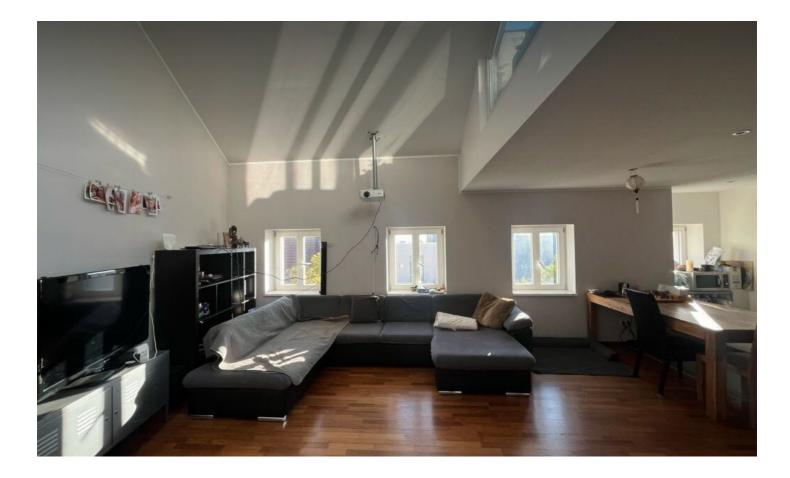

3 ROOM APARTMENT, 10623 BERLIN CHARLOTTENBURG

Classic modern living in 3 rooms Penthouse Berlin Charlottenburg Old building style completely luxuriously renovated on 2 floors apartment in a prime location from now on for 3 to max. 4 mon

Object number: NOVZ1

View and rent online

Classic modern living in 3 rooms in a prime location from now on for 3 to max. 4 months

#### **Descripiton of accommodation**

Quiet, perfect and best location in the heart of Charlottenburg. The apartment is rented with a rental agreement for 3 to a maximum of 4 months. Final cleaning 100€ if this is not done by the tenant himself, deposit 1x the amount of the rent, no insurance.