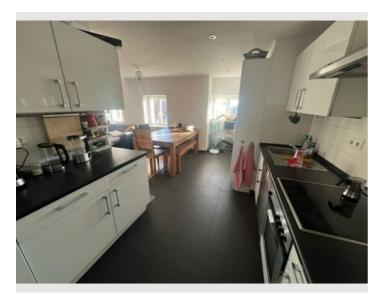

3 ROOM APARTMENT, 10623 BERLIN CHARLOTTENBURG

Classic modern living in 3 rooms Penthouse Berlin Charlottenburg Old building style completely luxuriously renovated on 2 floors apartment in a prime location from now on for 3 to max. 4 mon

Object number: NOVZ1

View and rent online

Classic modern living in 3 rooms in a prime location from now on for 3 to max. 4 months

#### **Descripiton of accommodation**

Quiet, perfect and best location in the heart of Charlottenburg. The apartment is rented with a rental agreement for 3 to a maximum of 4 months. Final cleaning 100€ if this is not done by the tenant himself, deposit 1x the amount of the rent, no insurance.