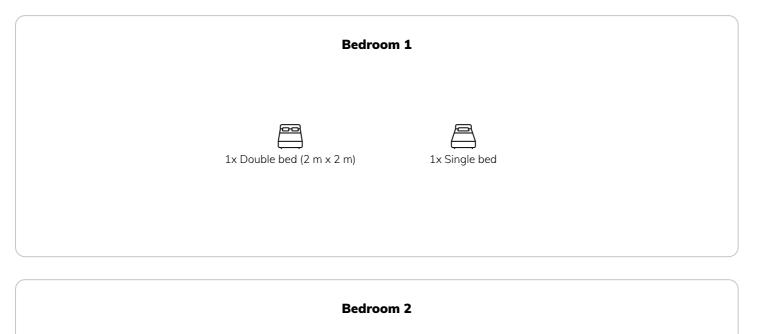

3 ROOM APARTMENT, 10623 BERLIN CHARLOTTENBURG

Classic modern living in 3 rooms Penthouse Berlin Charlottenburg Old building style completely luxuriously renovated on 2 floors apartment in a prime location from now on for 3 to max. 4 mon

| Period                  | 10/07/ - 10/08/2025 |
|-------------------------|---------------------|
| Number of persons       | 2                   |
| <b>Total</b> incl. VAT. | € 308,29            |
| Security deposit        | € 200,00            |

Object number: NOVZ1

View and rent online

Classic modern living in 3 rooms in a prime location from now on for 3 to max. 4 months



# **Sleeping options**



БЮ

1x Double bed (1,80 m x 2 m)

#### **Descripiton of accommodation**

Quiet, perfect and best location in the heart of Charlottenburg. The apartment is rented with a rental agreement for 3 to a maximum of 4 months. Final cleaning 100€ if this is not done by the tenant himself, deposit 1x the amount of the rent, no insurance.



## Informations

- Smoking not allowed
- Desk/Workplace
- Pets on request
- Regular cleaning at extra cost
- Free short-term parking zone
- Private entrance
- Pets forbidden
- Bicycle room free of charge

#### **Additional services**

All prices are gross per month - billing is done directly with the lessor.

### **Picture gallery**





















| Infrastructure