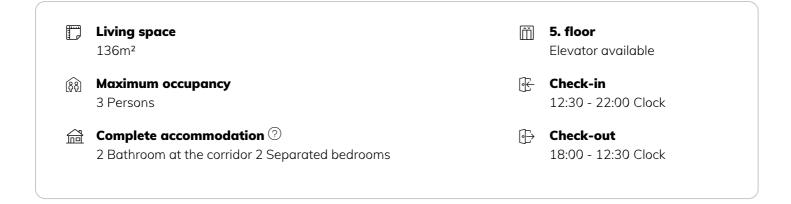

3 ROOM APARTMENT, 10623 BERLIN CHARLOTTENBURG

Classic modern living in 3 rooms Penthouse Berlin Charlottenburg Old building style completely luxuriously renovated on 2 floors apartment in a prime location from now on for 3 to max. 4 mon

#### **Descripiton of accommodation**

Quiet, perfect and best location in the heart of Charlottenburg. The apartment is rented with a rental agreement for 3 to a maximum of 4 months. Final cleaning 100€ if this is not done by the tenant himself, deposit 1x the amount of the rent, no insurance.