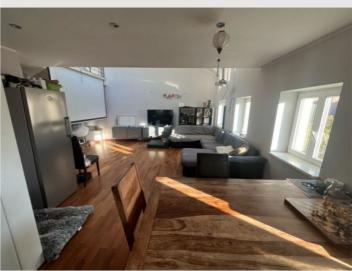

3 ROOM APARTMENT, 10623 BERLIN CHARLOTTENBURG

Classic modern living in 3 rooms Penthouse Berlin Charlottenburg Old building style completely luxuriously renovated on 2 floors apartment in a prime location from now on for 3 to max. 4 mon

Object number: NOVZ1

View and rent online

Classic modern living in 3 rooms in a prime location from now on for 3 to max. 4 months

#### **Descripiton of accommodation**

Quiet, perfect and best location in the heart of Charlottenburg. The apartment is rented with a rental agreement for 3 to a maximum of 4 months. Final cleaning 100€ if this is not done by the tenant himself, deposit 1x the amount of the rent, no insurance.