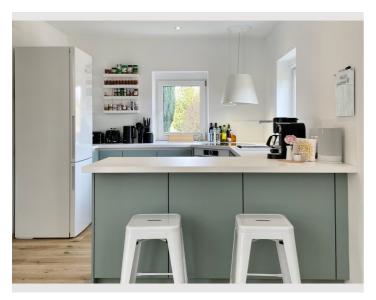

## **Descripiton of accommodation**

The house consists of an entrance hall, bathroom, open kitchen leading into the living room and an open sleeping area on the second floor with a very comfortable, large box spring bed (180x200), a rocking chair and a desk with a computer screen. The living room also has a sofa bed, so it can accommodate two more people to sleep. There is also the see through fireplace, for a romantic evening by the fire. The bathroom consists of a shower, two sinks, a tall cabinet and a toilet. A fully equipped kitchen is available for a pleasant stay. The outdoor area with large pavilion (5,5x3,5m) fireplace, lounge, sitting area & a barbecue invites you to relax & enjoy.

## **Kitchen**

- Private kitchen
- Glasses/Tableware
- Filter coffee

- Cooking utensils
- Espresso machine
- Dishwasher