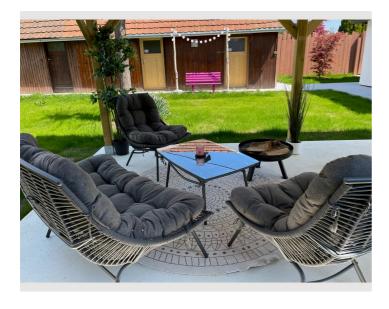

## **Descripiton of accommodation**

The house consists of an entrance hall, bathroom, open kitchen leading into the living room and an open sleeping area on the second floor with a very comfortable, large box spring bed (180x200), a rocking chair and a desk with a computer screen. The living room also has a sofa bed, so it can accommodate two more people to sleep. There is also the see through fireplace, for a romantic evening by the fire. The bathroom consists of a shower, two sinks, a tall cabinet and a toilet. A fully equipped kitchen is available for a pleasant stay. The outdoor area with large pavilion (5,5x3,5m) fireplace, lounge, sitting area & a barbecue invites you to relax & enjoy.

## Basic equipment

- Terrace
- Internet/Wifi
- T\/
- Private dryer
- Towels
- Private parking space
- Vacuum cleaner
- Cleaning utensils

- Garden
- Music system/docking station
- Private washing machine
- Bedclothes
- Private toilet
- Aircondition
- Iron & ironing board
- Hairdryer