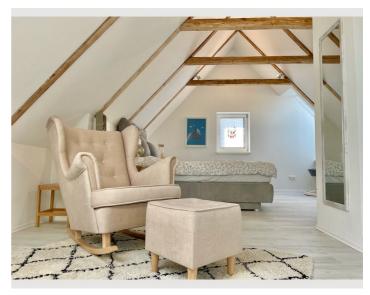

# Sleeping room 1x Double bed (1,80 m x 2 m) Living and sleeping

## **Descripiton of accommodation**

The house consists of an entrance hall, bathroom, open kitchen leading into the living room and an open sleeping area on the second floor with a very comfortable, large box spring bed (180x200), a rocking chair and a desk with a computer screen. The living room also has a sofa bed, so it can accommodate two more people to sleep. There is also the see through fireplace, for a romantic evening by the fire. The bathroom consists of a shower, two sinks, a tall cabinet and a toilet. A fully equipped kitchen is available for a pleasant stay. The outdoor area with large pavilion (5,5x3,5m) fireplace, lounge, sitting area & a barbecue invites you to relax & enjoy.