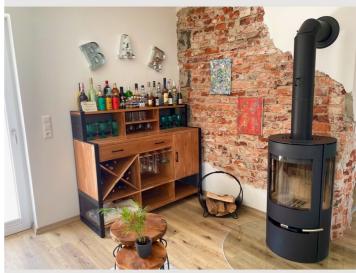

## **Descripiton of accommodation**

The house consists of an entrance hall, bathroom, open kitchen leading into the living room and an open sleeping area on the second floor with a very comfortable, large box spring bed (180x200), a rocking chair and a desk with a computer screen. The living room also has a sofa bed, so it can accommodate two more people to sleep. There is also the see through fireplace, for a romantic evening by the fire. The bathroom consists of a shower, two sinks, a tall cabinet and a toilet. A fully equipped kitchen is available for a pleasant stay. The outdoor area with large pavilion (5,5x3,5m) fireplace, lounge, sitting area & a barbecue invites you to relax & enjoy.

## Fireplace

Charcoal grill

Sweden Stove