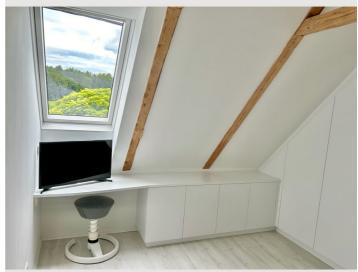

## **Descripiton of accommodation**

The house consists of an entrance hall, bathroom, open kitchen leading into the living room and an open sleeping area on the second floor with a very comfortable, large box spring bed (180x200), a rocking chair and a desk with a computer screen. The living room also has a sofa bed, so it can accommodate two more people to sleep. There is also the see through fireplace, for a romantic evening by the fire. The bathroom consists of a shower, two sinks, a tall cabinet and a toilet. A fully equipped kitchen is available for a pleasant stay. The outdoor area with large pavilion (5,5x3,5m) fireplace, lounge, sitting area & a barbecue invites you to relax & enjoy.