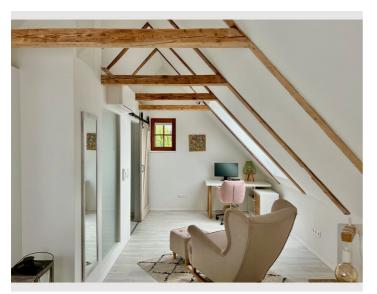

## **Descripiton of accommodation**

The house consists of an entrance hall, bathroom, open kitchen leading into the living room and an open sleeping area on the second floor with a very comfortable, large box spring bed (180x200), a rocking chair and a desk with a computer screen. The living room also has a sofa bed, so it can accommodate two more people to sleep. There is also the see through fireplace, for a romantic evening by the fire. The bathroom consists of a shower, two sinks, a tall cabinet and a toilet. A fully equipped kitchen is available for a pleasant stay. The outdoor area with large pavilion (5,5x3,5m) fireplace, lounge, sitting area & a barbecue invites you to relax & enjoy.

## Informations

- Smoking not allowed
- Private entrance
- Bicycle room free of charge

- Desk/Workplace
- Pets forbidden