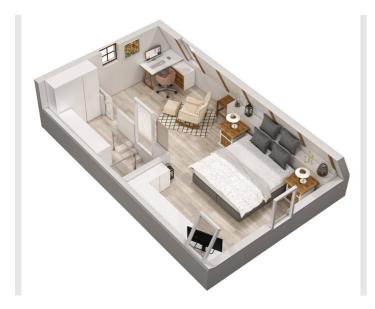

# Sleeping room 1x Double bed (1,80 m x 2 m) Living and sleeping

## **Descripiton of accommodation**

The house consists of an entrance hall, bathroom, open kitchen leading into the living room and an open sleeping area on the second floor with a very comfortable, large box spring bed (180x200), a rocking chair and a desk with a computer screen. The living room also has a sofa bed, so it can accommodate two more people to sleep. There is also the see through fireplace, for a romantic evening by the fire. The bathroom consists of a shower, two sinks, a tall cabinet and a toilet. A fully equipped kitchen is available for a pleasant stay. The outdoor area with large pavilion (5,5x3,5m) fireplace, lounge, sitting area & a barbecue invites you to relax & enjoy.