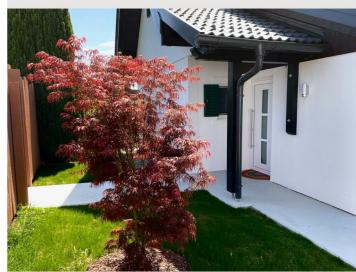

## **Descripiton of accommodation**

The house consists of an entrance hall, bathroom, open kitchen leading into the living room and an open sleeping area on the second floor with a very comfortable, large box spring bed (180x200), a rocking chair and a desk with a computer screen. The living room also has a sofa bed, so it can accommodate two more people to sleep. There is also the see through fireplace, for a romantic evening by the fire. The bathroom consists of a shower, two sinks, a tall cabinet and a toilet. A fully equipped kitchen is available for a pleasant stay. The outdoor area with large pavilion (5,5x3,5m) fireplace, lounge, sitting area & a barbecue invites you to relax & enjoy.

## Basic equipment

- Terrace
- Internet/Wifi
- T\/
- Private dryer
- Towels
- Private parking space
- Vacuum cleaner
- Cleaning utensils

- Garden
- Music system/docking station
- Private washing machine
- Bedclothes
- Private toilet
- Aircondition
- Iron & ironing board
- Hairdryer