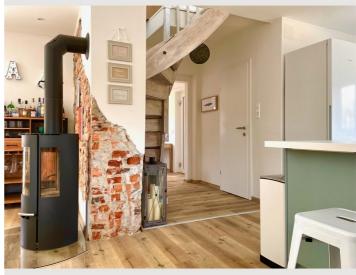

## **Descripiton of accommodation**

The house consists of an entrance hall, bathroom, open kitchen leading into the living room and an open sleeping area on the second floor with a very comfortable, large box spring bed (180x200), a rocking chair and a desk with a computer screen. The living room also has a sofa bed, so it can accommodate two more people to sleep. There is also the see through fireplace, for a romantic evening by the fire. The bathroom consists of a shower, two sinks, a tall cabinet and a toilet. A fully equipped kitchen is available for a pleasant stay. The outdoor area with large pavilion (5,5x3,5m) fireplace, lounge, sitting area & a barbecue invites you to relax & enjoy.

## Fireplace

Charcoal grill

Sweden Stove