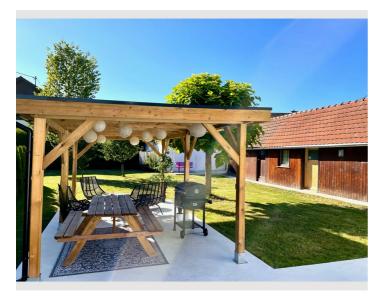

## **Descripiton of accommodation**

The house consists of an entrance hall, bathroom, open kitchen leading into the living room and an open sleeping area on the second floor with a very comfortable, large box spring bed (180x200), a rocking chair and a desk with a computer screen. The living room also has a sofa bed, so it can accommodate two more people to sleep. There is also the see through fireplace, for a romantic evening by the fire. The bathroom consists of a shower, two sinks, a tall cabinet and a toilet. A fully equipped kitchen is available for a pleasant stay. The outdoor area with large pavilion (5,5x3,5m) fireplace, lounge, sitting area & a barbecue invites you to relax & enjoy.

## Fireplace

Charcoal grill

Sweden Stove