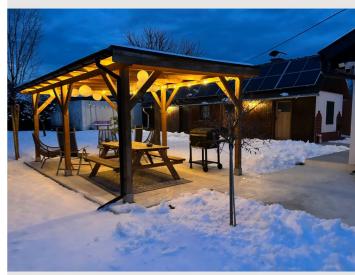

## **Descripiton of accommodation**

The house consists of an entrance hall, bathroom, open kitchen leading into the living room and an open sleeping area on the second floor with a very comfortable, large box spring bed (180x200), a rocking chair and a desk with a computer screen. The living room also has a sofa bed, so it can accommodate two more people to sleep. There is also the see through fireplace, for a romantic evening by the fire. The bathroom consists of a shower, two sinks, a tall cabinet and a toilet. A fully equipped kitchen is available for a pleasant stay. The outdoor area with large pavilion (5,5x3,5m) fireplace, lounge, sitting area & a barbecue invites you to relax & enjoy.

## Fireplace

Charcoal grill

Sweden Stove