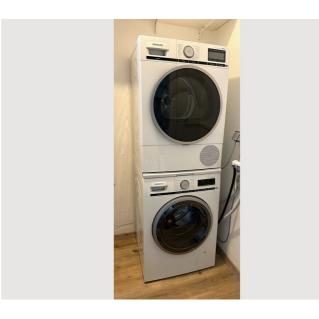

## Basic equipment

- Terrace
- Internet/Wifi
- T\/
- Private dryer
- Towels
- Private parking space
- Vacuum cleaner
- Cleaning utensils

- Garden
- Music system/docking station
- Private washing machine
- Bedclothes
- Private toilet
- Aircondition
- Iron & ironing board
- Hairdryer