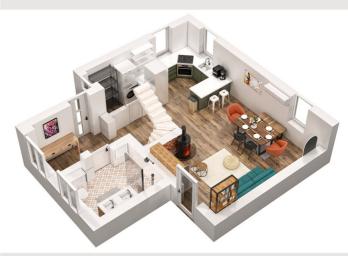

 $1\ \mathsf{Private}\ \mathsf{bathroom}\ \mathsf{1}\ \mathsf{Separated}\ \mathsf{bedroom}\ \mathsf{1}\ \mathsf{Living}\text{-}\mathsf{Sleepingroom}$ 

Ground floor

**Check-in**08:00 - 18:00 Clock

Check-out
08:00 - 11:00 Clock

## **Descripiton of accommodation**

The house consists of an entrance hall, bathroom, open kitchen leading into the living room and an open sleeping area on the second floor with a very comfortable, large box spring bed (180x200), a rocking chair and a desk with a computer screen. The living room also has a sofa bed, so it can accommodate two more people to sleep. There is also the see through fireplace, for a romantic evening by the fire. The bathroom consists of a shower, two sinks, a tall cabinet and a toilet. A fully equipped kitchen is available for a pleasant stay. The outdoor area with large pavilion (5,5x3,5m) fireplace, lounge, sitting area & a barbecue invites you to relax & enjoy.