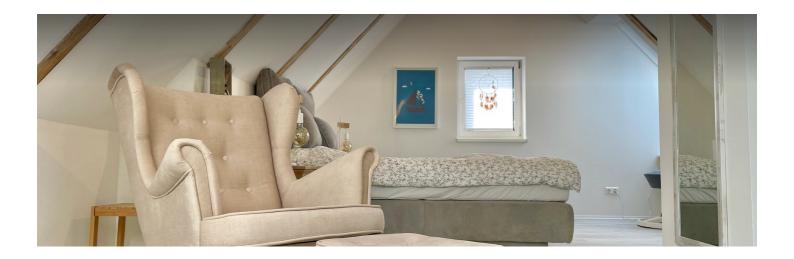

# Sleeping room 1x Double bed (1,80 m x 2 m) Living and sleeping

## **Descripiton of accommodation**

The house consists of an entrance hall, bathroom, open kitchen leading into the living room and an open sleeping area on the second floor with a very comfortable, large box spring bed (180x200), a rocking chair and a desk with a computer screen. The living room also has a sofa bed, so it can accommodate two more people to sleep. There is also the see through fireplace, for a romantic evening by the fire. The bathroom consists of a shower, two sinks, a tall cabinet and a toilet. A fully equipped kitchen is available for a pleasant stay. The outdoor area with large pavilion (5,5x3,5m) fireplace, lounge, sitting area & a barbecue invites you to relax & enjoy.