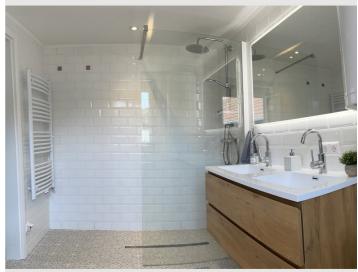

## **Descripiton of accommodation**

The house consists of an entrance hall, bathroom, open kitchen leading into the living room and an open sleeping area on the second floor with a very comfortable, large box spring bed (180x200), a rocking chair and a desk with a computer screen. The living room also has a sofa bed, so it can accommodate two more people to sleep. There is also the see through fireplace, for a romantic evening by the fire. The bathroom consists of a shower, two sinks, a tall cabinet and a toilet. A fully equipped kitchen is available for a pleasant stay. The outdoor area with large pavilion (5,5x3,5m) fireplace, lounge, sitting area & a barbecue invites you to relax & enjoy.