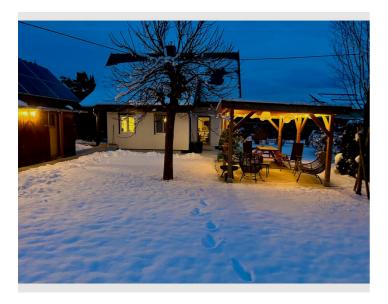

## **Descripiton of accommodation**

The house consists of an entrance hall, bathroom, open kitchen leading into the living room and an open sleeping area on the second floor with a very comfortable, large box spring bed (180x200), a rocking chair and a desk with a computer screen. The living room also has a sofa bed, so it can accommodate two more people to sleep. There is also the see through fireplace, for a romantic evening by the fire. The bathroom consists of a shower, two sinks, a tall cabinet and a toilet. A fully equipped kitchen is available for a pleasant stay. The outdoor area with large pavilion (5,5x3,5m) fireplace, lounge, sitting area & a barbecue invites you to relax & enjoy.

## Infrastructure

3 1.5km away: Frauental-Bad Gams railway station

🝃 25 minutes away: Graz Airport

罗 2.5km away: FMZ Deutschlandsberg (Spar, dm, Lidl, Hofer, Billa Plus, Müller, Hagebaumarkt)

The house (your NEST) is located in the heart of Western Styria, directly on the route of the 'Weinland Steiermark Radtour', only 5 minutes from Deutschlandsberg (all supermarkets & drugstores + other shops) and 7 minutes from Stainz, and surrounded by many excellent restaurants and Buschenschänken - these are wine estates that offer their own wine and cold delicacies from Styrian cuisine in beautifully decorated guest gardens and parlours. What could be nicer than sitting on a hill at the edge of the vineyards, drinking delicious Styrian wine and savouring a snack? South-west Styria is often referred to as the 'Tuscany of Austria'. Graz is also just a stone's throw away and can be reached within 25 minutes by car. The Weinebene & Hebalm ski & hiking areas also invite you to enjoy nature and can be reached within 30 minutes.