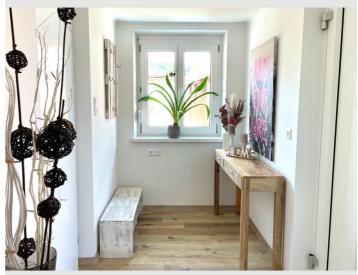

## **Descripiton of accommodation**

The house consists of an entrance hall, bathroom, open kitchen leading into the living room and an open sleeping area on the second floor with a very comfortable, large box spring bed (180x200), a rocking chair and a desk with a computer screen. The living room also has a sofa bed, so it can accommodate two more people to sleep. There is also the see through fireplace, for a romantic evening by the fire. The bathroom consists of a shower, two sinks, a tall cabinet and a toilet. A fully equipped kitchen is available for a pleasant stay. The outdoor area with large pavilion (5,5x3,5m) fireplace, lounge, sitting area & a barbecue invites you to relax & enjoy.