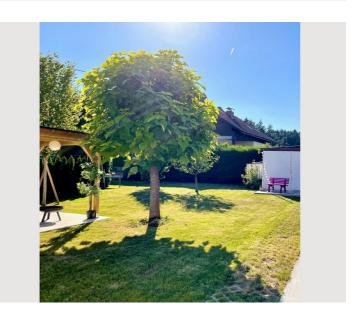

## **Descripiton of accommodation**

The house consists of an entrance hall, bathroom, open kitchen leading into the living room and an open sleeping area on the second floor with a very comfortable, large box spring bed (180x200), a rocking chair and a desk with a computer screen. The living room also has a sofa bed, so it can accommodate two more people to sleep. There is also the see through fireplace, for a romantic evening by the fire. The bathroom consists of a shower, two sinks, a tall cabinet and a toilet. A fully equipped kitchen is available for a pleasant stay. The outdoor area with large pavilion (5,5x3,5m) fireplace, lounge, sitting area & a barbecue invites you to relax & enjoy.

## Basic equipment

- Terrace
- Internet/Wifi
- T\/
- Private dryer
- Towels
- Private parking space
- Vacuum cleaner
- Cleaning utensils

- Garden
- Music system/docking station
- Private washing machine
- Bedclothes
- Private toilet
- Aircondition
- Iron & ironing board
- Hairdryer