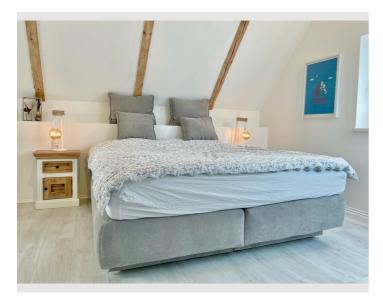

# Sleeping room 1x Double bed (1,80 m x 2 m) Living and sleeping

## **Descripiton of accommodation**

The house consists of an entrance hall, bathroom, open kitchen leading into the living room and an open sleeping area on the second floor with a very comfortable, large box spring bed (180x200), a rocking chair and a desk with a computer screen. The living room also has a sofa bed, so it can accommodate two more people to sleep. There is also the see through fireplace, for a romantic evening by the fire. The bathroom consists of a shower, two sinks, a tall cabinet and a toilet. A fully equipped kitchen is available for a pleasant stay. The outdoor area with large pavilion (5,5x3,5m) fireplace, lounge, sitting area & a barbecue invites you to relax & enjoy.