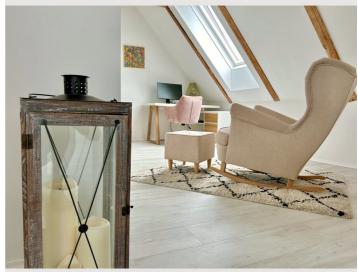

## **Descripiton of accommodation**

The house consists of an entrance hall, bathroom, open kitchen leading into the living room and an open sleeping area on the second floor with a very comfortable, large box spring bed (180x200), a rocking chair and a desk with a computer screen. The living room also has a sofa bed, so it can accommodate two more people to sleep. There is also the see through fireplace, for a romantic evening by the fire. The bathroom consists of a shower, two sinks, a tall cabinet and a toilet. A fully equipped kitchen is available for a pleasant stay. The outdoor area with large pavilion (5,5x3,5m) fireplace, lounge, sitting area & a barbecue invites you to relax & enjoy.