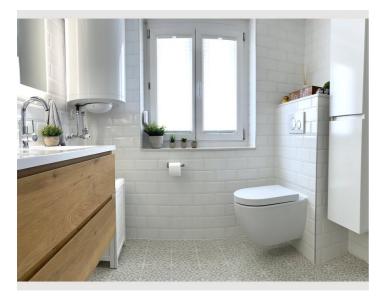

## **Descripiton of accommodation**

The house consists of an entrance hall, bathroom, open kitchen leading into the living room and an open sleeping area on the second floor with a very comfortable, large box spring bed (180x200), a rocking chair and a desk with a computer screen. The living room also has a sofa bed, so it can accommodate two more people to sleep. There is also the see through fireplace, for a romantic evening by the fire. The bathroom consists of a shower, two sinks, a tall cabinet and a toilet. A fully equipped kitchen is available for a pleasant stay. The outdoor area with large pavilion (5,5x3,5m) fireplace, lounge, sitting area & a barbecue invites you to relax & enjoy.