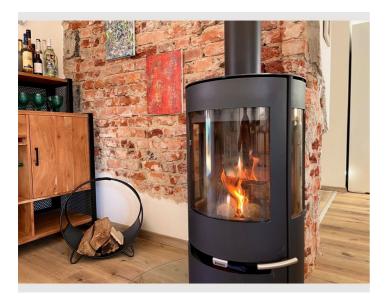

## **Descripiton of accommodation**

The house consists of an entrance hall, bathroom, open kitchen leading into the living room and an open sleeping area on the second floor with a very comfortable, large box spring bed (180x200), a rocking chair and a desk with a computer screen. The living room also has a sofa bed, so it can accommodate two more people to sleep. There is also the see through fireplace, for a romantic evening by the fire. The bathroom consists of a shower, two sinks, a tall cabinet and a toilet. A fully equipped kitchen is available for a pleasant stay. The outdoor area with large pavilion (5,5x3,5m) fireplace, lounge, sitting area & a barbecue invites you to relax & enjoy.

## Fireplace

Charcoal grill

Sweden Stove