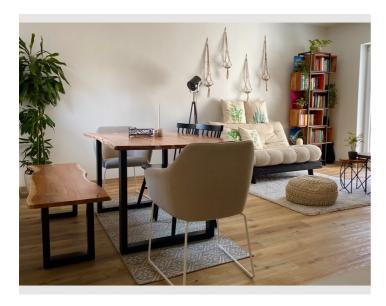

## **Descripiton of accommodation**

The house consists of an entrance hall, bathroom, open kitchen leading into the living room and an open sleeping area on the second floor with a very comfortable, large box spring bed (180x200), a rocking chair and a desk with a computer screen. The living room also has a sofa bed, so it can accommodate two more people to sleep. There is also the see through fireplace, for a romantic evening by the fire. The bathroom consists of a shower, two sinks, a tall cabinet and a toilet. A fully equipped kitchen is available for a pleasant stay. The outdoor area with large pavilion (5,5x3,5m) fireplace, lounge, sitting area & a barbecue invites you to relax & enjoy.