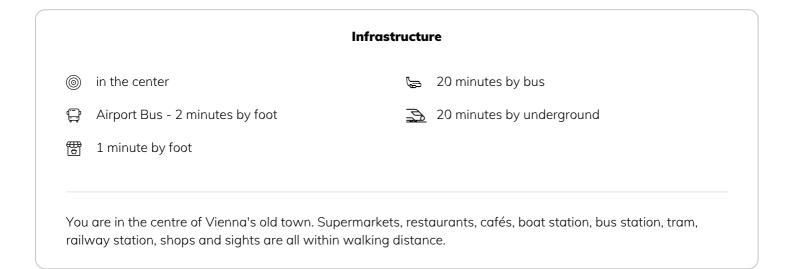

Welcome to the historic centre of Vienna! St Stephen's Cathedral and the State Opera House are just a few minutes' walk away. Also in the immediate vicinity: the Danube Canal with numerous bars, restaurants and a boat station for excursions to Bratislava.

An information folder is available in the flat, in which you will find all the important places to eat, sights, transport and more.

Vienna is a great city. Our apartment is located in the oldest and most beautiful part of the city. Almost all the sights are within walking distance.