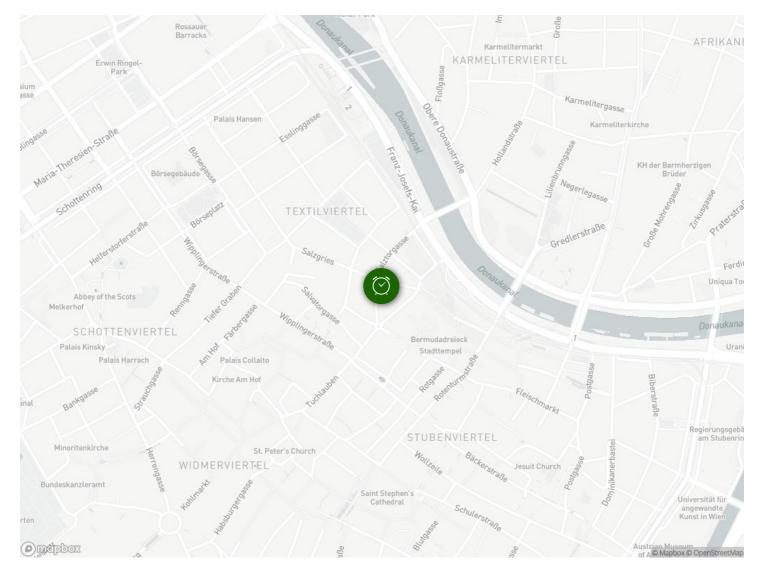

the historic centre of Vienna! St Stephen's Cathedral and the State Opera House are just a few minutes' walk away. Also in the immediate vicinity: the Danube Canal with numerous bars, restaurants and a boat station for excursions to Bratislava.

An information folder is available in the flat, in which you will find all the important places to eat, sights, transport and more.

Vienna is a great city. Our apartment is located in the oldest and most beautiful part of the city. Almost all the sights are within walking distance.



## Informations

- Suitable for children
- Short-term parking zone subject to a charge
- Private entrance
- Regular cleaning at extra cost
- Smoking not allowed
- Desk/Workplace
- Pets on request

# **Picture gallery**

































#### Location