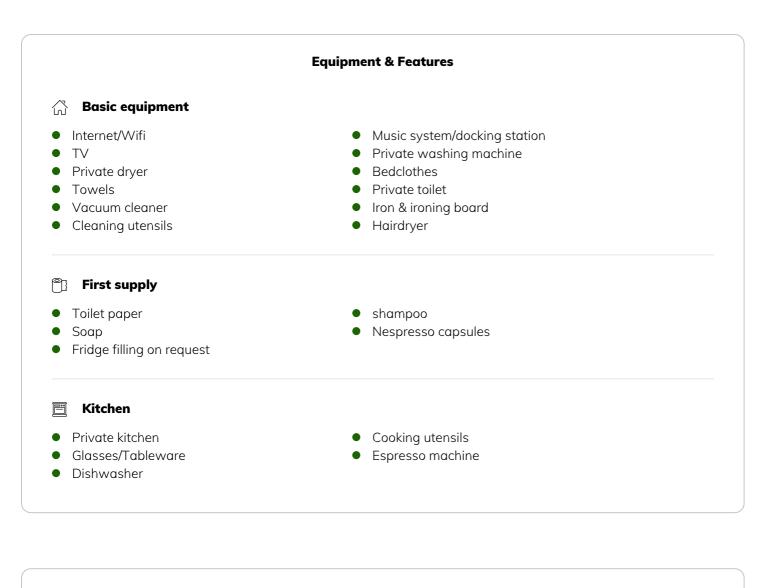

| F                 | <b>Living space</b><br>90m²                                                                     | ĨĬ | <b>7. floor</b><br>Elevator available   |
|-------------------|-------------------------------------------------------------------------------------------------|----|-----------------------------------------|
| ( <del>8</del> 8) | <b>Maximum occupancy</b><br>4 Persons                                                           | ÷  | <b>Check-in</b><br>15:00 - 00:00 Clock  |
| ā                 | <b>Complete accommodation</b> ⑦<br>1 private bathroom 1 Separated bedroom 1 Living-Sleepingroom | €  | <b>Check-out</b><br>00:00 - 10:00 Clock |