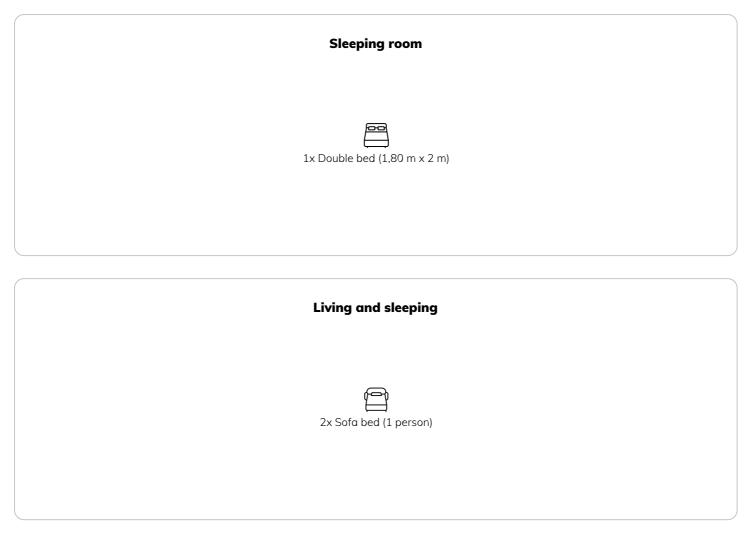

|
| <b>Total</b> incl. VAT. | € 3.534,53          |
| Security deposit        | € 2.600,00          |

| F                 | <b>Living space</b><br>90m²                                                                     | ĨĬ | <b>7. floor</b><br>Elevator available   |
|-------------------|-------------------------------------------------------------------------------------------------|----|-----------------------------------------|
| ( <del>8</del> 8) | <b>Maximum occupancy</b><br>4 Persons                                                           | ÷  | <b>Check-in</b><br>15:00 - 00:00 Clock  |
| ā                 | <b>Complete accommodation</b> ⑦<br>1 private bathroom 1 Separated bedroom 1 Living-Sleepingroom | €  | <b>Check-out</b><br>00:00 - 10:00 Clock |

## **Sleeping options**



#### **Descripiton of accommodation**

The bright, spacious flat on the 7th floor offers enough space for up to 5 guests.

At check-in I will be happy to give you tips for a successful stay in Vienna.

I am available at any time during your stay.

Welcome to the historic centre of Vienna! St Stephen's Cathedral and the State Opera House are just a few minutes' walk away. Also in the immediate vicinity: the Danube Canal with numerous bars, restaurants and a boat station for excursions to Bratislava.

An information folder is available in the flat, in which you will find all the important places to eat, sights, transport and more.

Vienna is a great city. Our apartment is located in the oldest and most beautiful part of the city. Almost all the sights are within walking distance.



## Inf