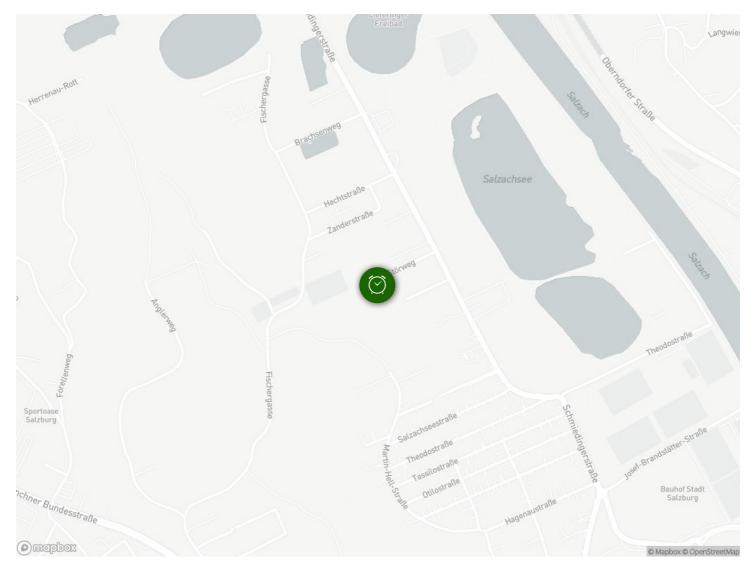

pond of the city of Salzburg). Direct cycle path connection along the Salzach. In about 15 minutes you can reach the beautiful old town of

Salzburg via this cycle path directly on the Salzach. Thanks to a direct motorway connection, you can reach the airport, shopping centres or the nearby lakes and ski resorts in just a few minutes.

## Location

Tel.: +43 662 23 10 55  $\cdot$  Email: office@kurzzeitmiete.at  $\cdot$  www.kurzzeitmiete.at