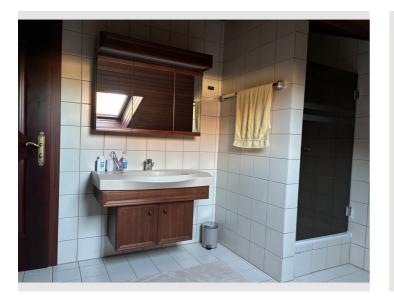

#### **Descripiton of accommodation**

3 Bedrooms: Comfortably furnished with comfortable beds and ample storage space.
Fully equipped kitchen: Everything you need to cook, including dishwasher and large fridge and freezer.
Living Room: Bright room with electric fireplace, flat-screen TV and comfortable seating.
Dining room: bright, open space with cozy dining area
Office: Study with desk and
Bathroom ground floor: bathroom with shower, bathtub, double sink, cupboards and toilet
Bathroom 1st floor: Bathroom with shower, washbasin, WC and bidet
Garden: Spacious outdoor area with terrace, barbecue and garden furniture.
Wellness: cosy sauna (3-6 people) including sanitary area in the converted basement