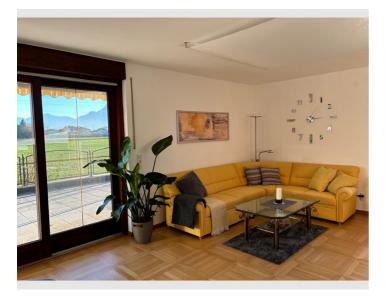

#### **Descripiton of accommodation**

3 Bedrooms: Comfortably furnished with comfortable beds and ample storage space.
Fully equipped kitchen: Everything you need to cook, including dishwasher and large fridge and freezer.
Living Room: Bright room with electric fireplace, flat-screen TV and comfortable seating.
Dining room: bright, open space with cozy dining area
Office: Study with desk and
Bathroom ground floor: bathroom with shower, bathtub, double sink, cupboards and toilet
Bathroom 1st floor: Bathroom with shower, washbasin, WC and bidet
Garden: Spacious outdoor area with terrace, barbecue and garden furniture.
Wellness: cosy sauna (3-6 people) including sanitary area in the converted basement