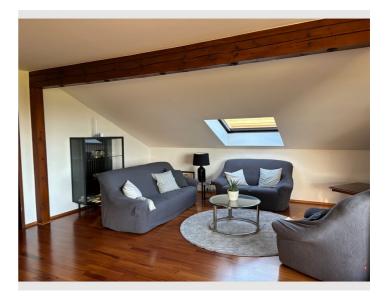

#### **Descripiton of accommodation**

3 Bedrooms: Comfortably furnished with comfortable beds and ample storage space.
Fully equipped kitchen: Everything you need to cook, including dishwasher and large fridge and freezer.
Living Room: Bright room with electric fireplace, flat-screen TV and comfortable seating.
Dining room: bright, open space with cozy dining area
Office: Study with desk and
Bathroom ground floor: bathroom with shower, bathtub, double sink, cupboards and toilet
Bathroom 1st floor: Bathroom with shower, washbasin, WC and bidet
Garden: Spacious outdoor area with terrace, barbecue and garden furniture.
Wellness: cosy sauna (3-6 people) including sanitary area in the converted basement