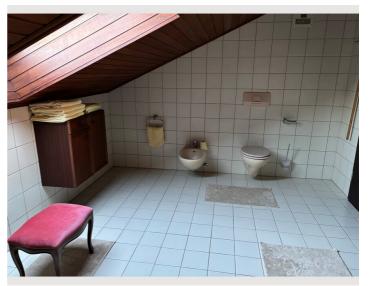

#### **Descripiton of accommodation**

3 Bedrooms: Comfortably furnished with comfortable beds and ample storage space.
Fully equipped kitchen: Everything you need to cook, including dishwasher and large fridge and freezer.
Living Room: Bright room with electric fireplace, flat-screen TV and comfortable seating.
Dining room: bright, open space with cozy dining area
Office: Study with desk and
Bathroom ground floor: bathroom with shower, bathtub, double sink, cupboards and toilet
Bathroom 1st floor: Bathroom with shower, washbasin, WC and bidet
Garden: Spacious outdoor area with terrace, barbecue and garden furniture.
Wellness: cosy sauna (3-6 people) including sanitary area in the converted basement