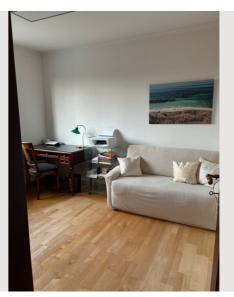

#### **Descripiton of accommodation**

3 Bedrooms: Comfortably furnished with comfortable beds and ample storage space.
Fully equipped kitchen: Everything you need to cook, including dishwasher and large fridge and freezer.
Living Room: Bright room with electric fireplace, flat-screen TV and comfortable seating.
Dining room: bright, open space with cozy dining area
Office: Study with desk and
Bathroom ground floor: bathroom with shower, bathtub, double sink, cupboards and toilet
Bathroom 1st floor: Bathroom with shower, washbasin, WC and bidet
Garden: Spacious outdoor area with terrace, barbecue and garden furniture.
Wellness: cosy sauna (3-6 people) including sanitary area in the converted basement