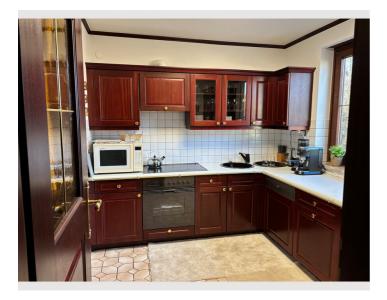

#### **Descripiton of accommodation**

3 Bedrooms: Comfortably furnished with comfortable beds and ample storage space.
Fully equipped kitchen: Everything you need to cook, including dishwasher and large fridge and freezer.
Living Room: Bright room with electric fireplace, flat-screen TV and comfortable seating.
Dining room: bright, open space with cozy dining area
Office: Study with desk and
Bathroom ground floor: bathroom with shower, bathtub, double sink, cupboards and toilet
Bathroom 1st floor: Bathroom with shower, washbasin, WC and bidet
Garden: Spacious outdoor area with terrace, barbecue and garden furniture.
Wellness: cosy sauna (3-6 people) including sanitary area in the converted basement