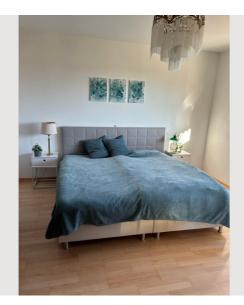

### **Sleeping options**

#### **Descripiton of accommodation**

3 Bedrooms: Comfortably furnished with comfortable beds and ample storage space.
Fully equipped kitchen: Everything you need to cook, including dishwasher and large fridge and freezer.
Living Room: Bright room with electric fireplace, flat-screen TV and comfortable seating.
Dining room: bright, open space with cozy dining area
Office: Study with desk and
Bathroom ground floor: bathroom with shower, bathtub, double sink, cupboards and toilet
Bathroom 1st floor: Bathroom with shower, washbasin, WC and bidet
Garden: Spacious outdoor area with terrace, barbecue and garden furniture.
Wellness: cosy sauna (3-6 people) including sanitary area in the converted basement