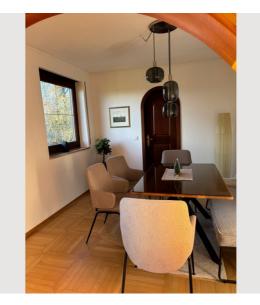

#### **Descripiton of accommodation**

3 Bedrooms: Comfortably furnished with comfortable beds and ample storage space.
Fully equipped kitchen: Everything you need to cook, including dishwasher and large fridge and freezer.
Living Room: Bright room with electric fireplace, flat-screen TV and comfortable seating.
Dining room: bright, open space with cozy dining area
Office: Study with desk and
Bathroom ground floor: bathroom with shower, bathtub, double sink, cupboards and toilet
Bathroom 1st floor: Bathroom with shower, washbasin, WC and bidet
Garden: Spacious outdoor area with terrace, barbecue and garden furniture.
Wellness: cosy sauna (3-6 people) including sanitary area in the converted basement