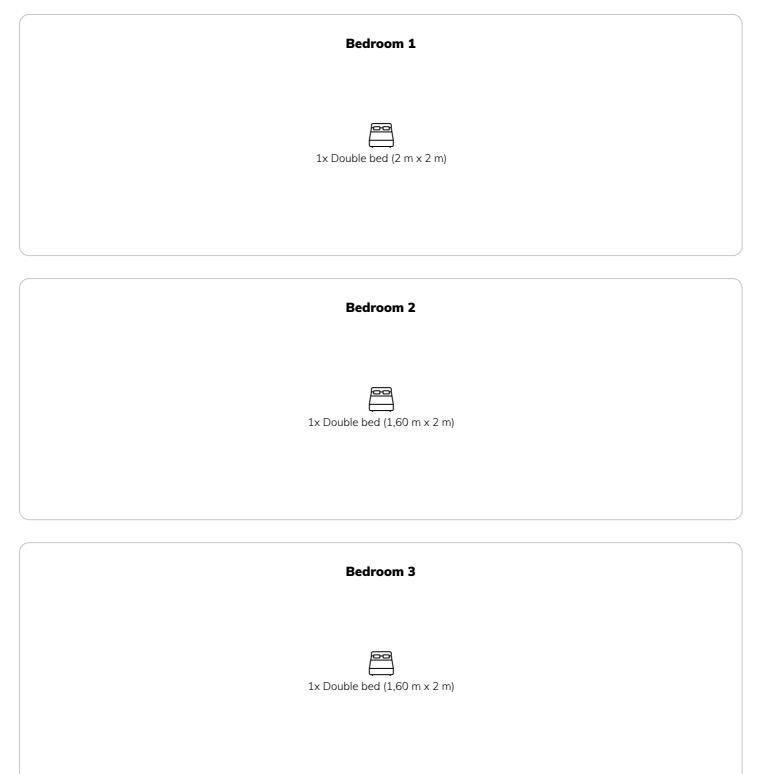

### **Sleeping options**

#### **Descripiton of accommodation**

3 Bedrooms: Comfortably furnished with comfortable beds and ample storage space.
Fully equipped kitchen: Everything you need to cook, including dishwasher and large fridge and freezer.
Living Room: Bright room with electric fireplace, flat-screen TV and comfortable seating.
Dining room: bright, open space with cozy dining area
Office: Study with desk and
Bathroom ground floor: bathroom with shower, bathtub, double sink, cupboards and toilet
Bathroom 1st floor: Bathroom with shower, washbasin, WC and bidet
Garden: Spacious outdoor area with terrace, barbecue and garden furniture.
Wellness: cosy sauna (3-6 people) including sanitary area in the converted basement