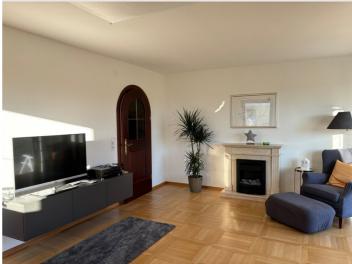

#### **Descripiton of accommodation**

3 Bedrooms: Comfortably furnished with comfortable beds and ample storage space.
Fully equipped kitchen: Everything you need to cook, including dishwasher and large fridge and freezer.
Living Room: Bright room with electric fireplace, flat-screen TV and comfortable seating.
Dining room: bright, open space with cozy dining area
Office: Study with desk and
Bathroom ground floor: bathroom with shower, bathtub, double sink, cupboards and toilet
Bathroom 1st floor: Bathroom with shower, washbasin, WC and bidet
Garden: Spacious outdoor area with terrace, barbecue and garden furniture.
Wellness: cosy sauna (3-6 people) including sanitary area in the converted basement