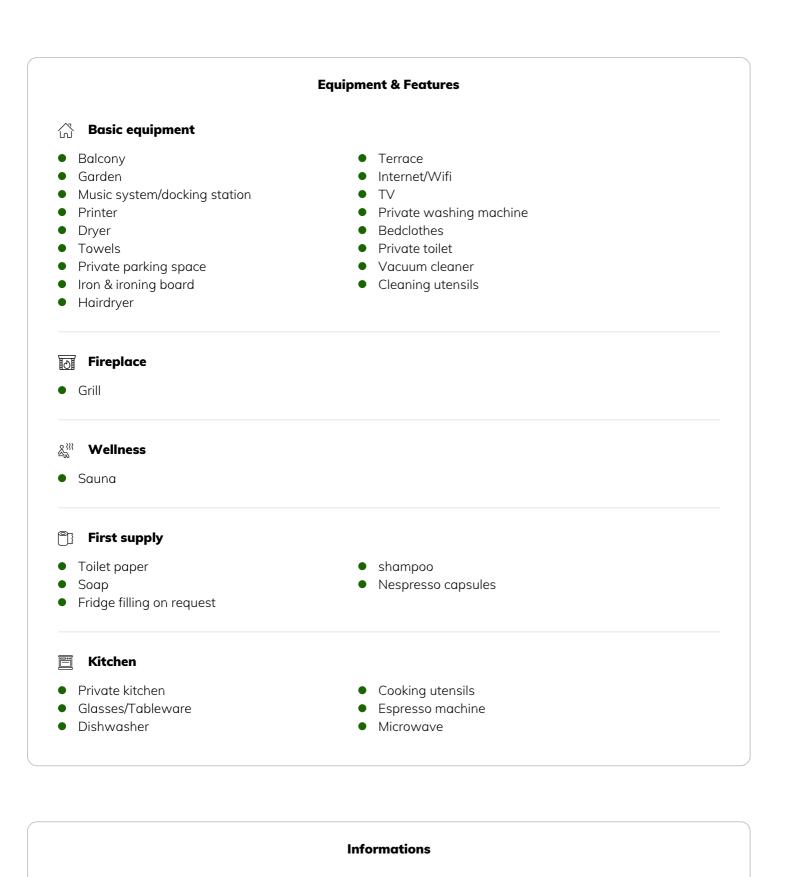

#### **Descripiton of accommodation**

3 Bedrooms: Comfortably furnished with comfortable beds and ample storage space.
Fully equipped kitchen: Everything you need to cook, including dishwasher and large fridge and freezer.
Living Room: Bright room with electric fireplace, flat-screen TV and comfortable seating.
Dining room: bright, open space with cozy dining area
Office: Study with desk and
Bathroom ground floor: bathroom with shower, bathtub, double sink, cupboards and toilet
Bathroom 1st floor: Bathroom with shower, washbasin, WC and bidet
Garden: Spacious outdoor area with terrace, barbecue and garden furniture.
Wellness: cosy sauna (3-6 people) including sanitary area in the converted basement

Extras: car parking spaces, bicycles

- Suitable for children
- Desk/Workplace
- Pets on request
- Bicycle room free of charge

- Smoking not allowed
- Private entrance
- Regular cleaning at extra cost