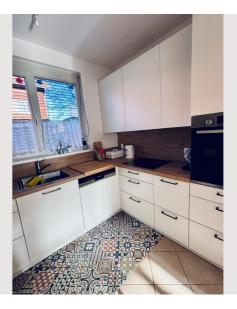

# **Descripiton of accommodation**

Escape the fog and smog of Graz, but reach the city within 20 min. only!

- Terrace house built in 2003/04  $\rightarrow$  renovated in 2021
- very cosy and practical room layout
- furniture, bed linen, pillows, dishes (everything to live in) fully available
- very quiet, green & nice neighbourhood, very child friendly with playground next to the house
- Gratwein-Gratkorn railway station only 10-15 min. walking distance!
- Bus stop to Graz close-by (400m)
- Spar supermarket at 10 min. walking distance (700m)
- municipality-managed volleyball & football pitch with playground only 200 m away (free access)
- lots of wood and white walls, sunny (no opposite building south-facing)
- 2x 45 m<sup>2</sup> (ground + upper floor)
- $^\circ$  ground floor: toilet, entrance, wardrobe, living room, dining room and kitchen

• loft approx. 45 m<sup>2</sup> (with pitched roof on both sides): 1 big room with 2 guest beds, 2 desks with monitors to connect laptops, infrared cabin

- wooden terrace + approx. 90 m<sup>2</sup> garden with sandbox and swing
- radiator heating (central gas heating for air heating)
- air-water pump in basement for water heating (2-3 kWh/day, ~50 % covered by PV)
- PV plant (3.85 kWp) + Fronius wallbox (1.4-11 kW EV charging) at carport available
- carport parking lot (+ 20 open-air guest parking lots for 30 units available)
- kitchen built in 2021 by Cookina with induction cooktop (everything to cook would be available)
- Internet (A1 landline + 5G) contract incl. (up to 600 kWh/month)
- Electricity (grid & provider) contracts can be used