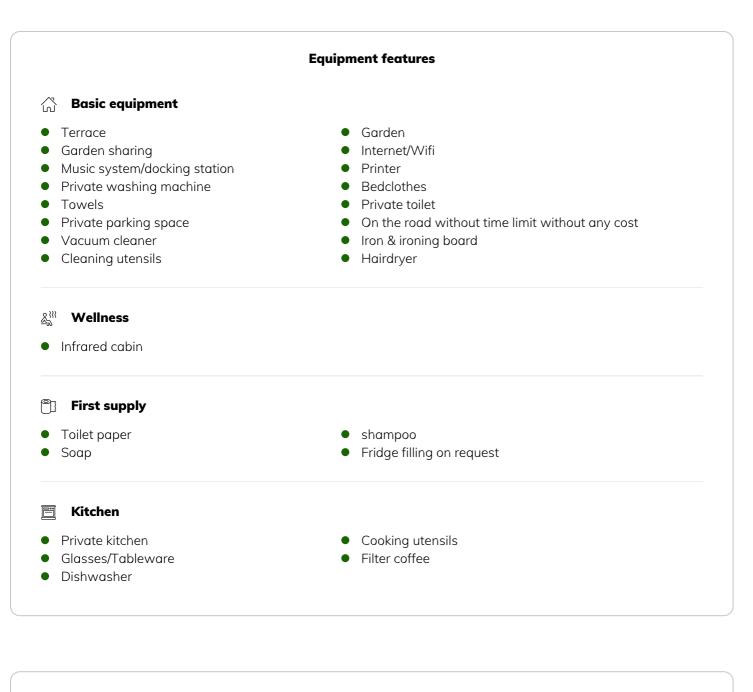

### Informations

- Suitable for children
- Desk/Workplace
- Pets on request
- Bicycle room free of charge

- Free short-term parking zone
- Private entrance
- Regular cleaning at extra cost