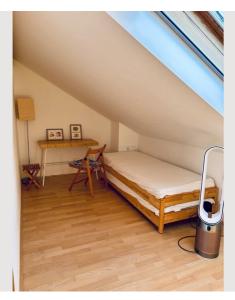

• loft approx. 45 m<sup>2</sup> (with pitched roof on both sides): 1 big room with 2 guest beds, 2 desks with monitors to connect laptops, infrared cabin

- wooden terrace + approx. 90 m<sup>2</sup> garden with sandbox and swing
- radiator heating (central gas heating for air heating)
- air-water pump in basement for water heating (2-3 kWh/day, ~50 % covered by PV)
- PV plant (3.85 kWp) + Fronius wallbox (1.4-11 kW EV charging) at carport available
- carport parking lot (+ 20 open-air guest parking lots for 30 units available)
- kitchen built in 2021 by Cookina with induction cooktop (everything to cook would be available)
- Internet (A1 landline + 5G) contract incl. (up to 600 kWh/month)
- Electricity (grid & provider) contracts can be used