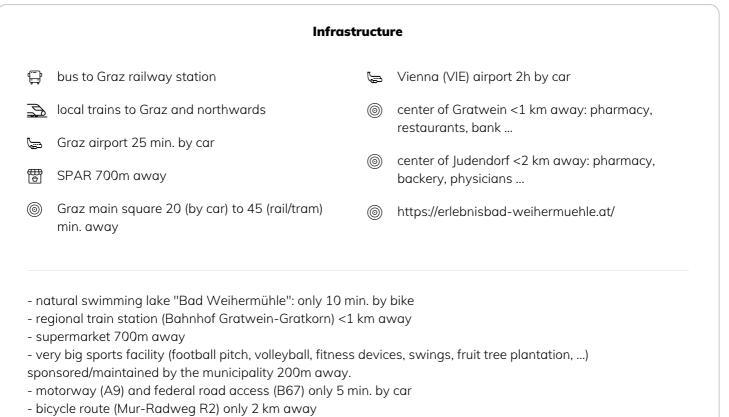

2</sup> garden with sandbox and swing
- radiator heating (central gas heating for air heating)
- air-water pump in basement for water heating (2-3 kWh/day, ~50 % covered by PV)
- PV plant (3.85 kWp) + Fronius wallbox (1.4-11 kW EV charging) at carport available
- carport parking lot (+ 20 open-air guest parking lots for 30 units available)
- kitchen built in 2021 by Cookina with induction cooktop (everything to cook would be available)
- Internet (A1 landline + 5G) contract incl. (up to 600 kWh/month)
- Electricity (grid & provider) contracts can be used



### Informations

- Suitable for children
- Desk/Workplace
- Pets on request
- Bicycle room free of charge

- Free short-term parking zone
- Private entrance
- Regular cleaning at extra cost

#### **Picture gallery**





















- Forests for jogging, hiking, mountainbiking just 5-10 min. away

# Location