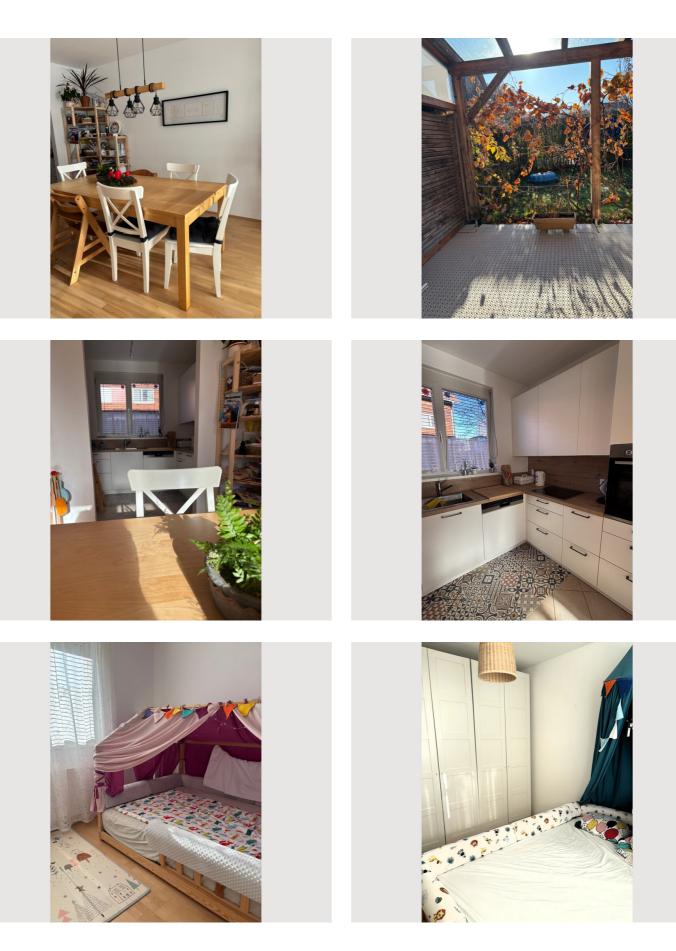

# **Descripiton of accommodation**

Escape the fog and smog of Graz, but reach the city within 20 min. only!

- Terrace house built in 2003/04  $\rightarrow$  renovated in 2021
- very cosy and practical room layout
- furniture, bed linen, pillows, dishes (everything to live in) fully available
- very quiet, green & nice neighbourhood, very child friendly with playground next to the house
- Gratwein-Gratkorn railway station only 10-15 min. walking distance!
- Bus stop to Graz close-by (400m)
- Spar supermarket at 10 min. walking distance (700m)
- municipality-managed volleyball & football pitch with playground only 200 m away (free access)
- lots of wood and white walls, sunny (no opposite building south-facing)
- 2x 45 m<sup>2</sup> (ground + upper floor)
- $^\circ$  ground floor: toilet, entrance, wardrobe, living room, dining room and kitchen

• upper floor: bathroom (incl. Toilet, shower, bathtub, changing diaper table), sleeping room, 2 kids rooms each with a 120x200 Montessori floor Bed

• basement 45 m<sup>2</sup> with washing basin, washing machine and big deep freezer

• loft approx. 45 m<sup>2</sup> (with pitched roof on both sides): 1 big room with 2 guest beds, 2 desks with monitors to connect laptops, infrared cabin

- wooden terrace + approx. 90 m<sup>2</sup> garden with sandbox and swing
- radiator heating (central gas heating for air heating)
- air-water pump in basement for water heating (2-3 kWh/day, ~50 % covered by PV)
- PV plant (3.85 kWp) + Fronius wallbox (1.4-11 kW EV charging) at carport available
- carport parking lot (+ 20 open-air guest parking lots for 30 units available)
- kitchen built in 2021 by Cookina with induction cooktop (everything to cook would be available)
- Internet (A1 landline + 5G) contract incl. (up to 600 kWh/month)
- Electricity (grid & provider) contracts can be used

#### **Picture gallery**

- Forests for jogging, hiking, mountainbiking just 5-10 min. away