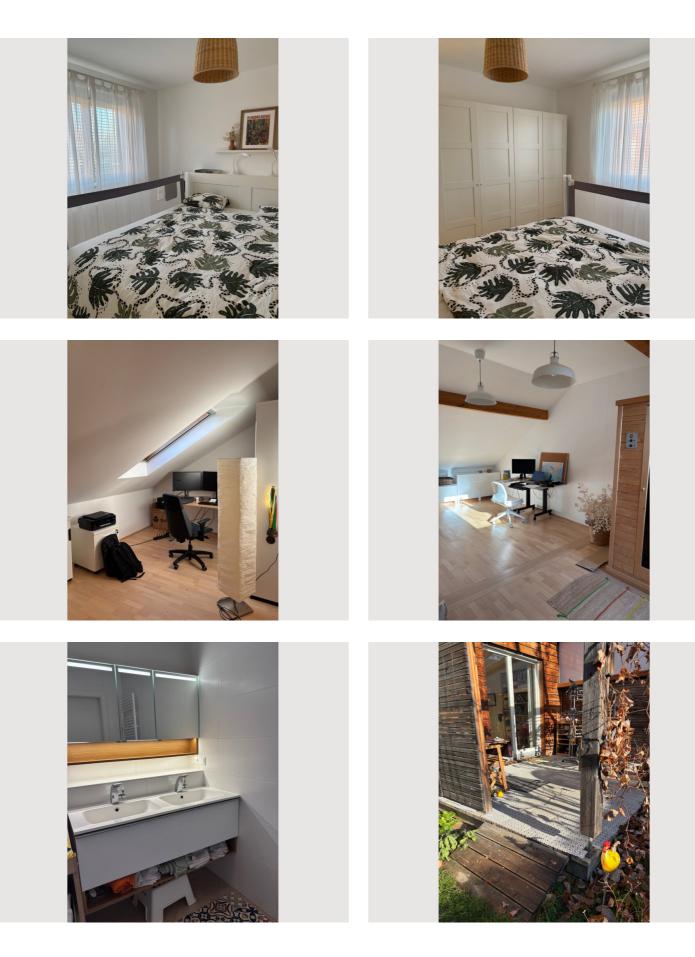

• upper floor: bathroom (incl. Toilet, shower, bathtub, changing diaper table), sleeping room, 2 kids rooms each with a 120x200 Montessori floor Bed

• basement 45 m<sup>2</sup> with washing basin, washing machine and big deep freezer

• loft approx. 45 m<sup>2</sup> (with pitched roof on both sides): 1 big room with 2 guest beds, 2 desks with monitors to connect laptops, infrared cabin

- wooden terrace + approx. 90 m<sup>2</sup> garden with sandbox and swing
- radiator heating (central gas heating for air heating)
- air-water pump in basement for water heating (2-3 kWh/day, ~50 % covered by PV)
- PV plant (3.85 kWp) + Fronius wallbox (1.4-11 kW EV charging) at carport available
- carport parking lot (+ 20 open-air guest parking lots for 30 units available)
- kitchen built in 2021 by Cookina with induction cooktop (everything to cook would be available)
- Internet (A1 landline + 5G) contract incl. (up to 600 kWh/month)
- Electricity (grid & provider) contracts can be used

#### **Picture gallery**

- Forests for jogging, hiking, mountainbiking just 5-10 min. away