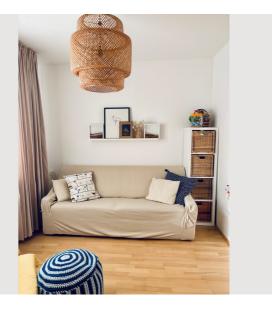

| J Living space                                                | ĨĨ | Ground floor        |
|---------------------------------------------------------------|----|---------------------|
| 120m <sup>2</sup>                                             | ↓  | Check-in            |
| Maximum occupancy                                             | -  | 08:30 - 18:00 Clock |
| 6 Persons                                                     |    |                     |
|                                                               | ⊡  | Check-out           |
| 🖞 Complete accommodation 🕐                                    |    | 08:30 - 18:00 Clock |
| 1 private bathroom 4 Separated bedrooms 1 Living-Sleepingroom |    |                     |

#### **Sleeping options**

| Bedroom 1                    |
|------------------------------|
| 1x Double bed (1,80 m x 2 m) |
| Bedroom 2                    |
|                              |
| 1x Single bed                |
|                              |
| Bedroom 3                    |
| 1x Single bed                |
|                              |

| Bedroom 4               |
|-------------------------|
|                         |
| 2x Single bed           |
|                         |
| Living and sleeping     |
|                         |
| 1x Sofa bed (2 persons) |
|                         |

# **Descripiton of accommodation**

Escape the fog and smog of Graz, but reach the city within 20 min. only!

- Terrace house built in 2003/04  $\rightarrow$  renovated in 2021
- very cosy and practical room layout
- furniture, bed linen, pillows, dishes (everything to live in) fully available
- very quiet, green & nice neighbourhood, very child friendly with playground next to the house
- Gratwein-Gratkorn railway station only 10-15 min. walking distance!
- Bus stop to Graz close-by (400m)
- Spar supermarket at 10 min. walking distance (700m)
- municipality-managed volleyball & football pitch with playground only 200 m away (free access)
- lots of wood and white walls, sunny (no opposite building south-facing)
- 2x 45 m<sup>2</sup> (ground + upper floor)
- $^\circ$  ground floor: toilet, entrance, wardrobe, living room, dining room and kitchen