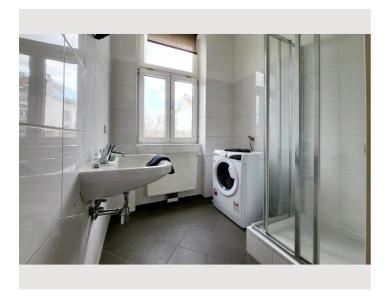

# Oswald Apartment with 1 bedroom

Object number: REAJ16

View and rent online

The accommodation comes with a flat-screen TV and a private bathroom with shower and a hair dryer, while the kitchen features an oven, a microwave and a fridge. A stovetop and kitchenware are also featured, as well as a coffee machine and a kettle.

### **Descripiton of accommodation**

This apartment comprises 1 bedroom, a kitchen and 1 bathroom with a shower and a hairdryer. The well-equipped kitchen features a stovetop, a refrigerator, kitchenware and an oven. The apartment provides a washing machine, soundproof walls, a coffee machine, heating and a flat-screen TV. The unit offers 3 beds.

| Equipment & Features                |                                             |
|-------------------------------------|---------------------------------------------|
| ☆ Basic equipment                   |                                             |
| <ul><li>Internet/Wifi</li></ul>     | <ul> <li>Private washing machine</li> </ul> |
| <ul><li>Bedclothes</li></ul>        | <ul><li>Towels</li></ul>                    |
| <ul> <li>Private toilet</li> </ul>  | <ul><li>Hairdryer</li></ul>                 |
| Toilet paper                        | <ul><li>Soap</li></ul>                      |
| <b>≝</b> Kitchen                    |                                             |
| Private kitchen                     | <ul> <li>Cooking utensils</li> </ul>        |
| <ul><li>Glasses/Tableware</li></ul> | <ul><li>Coffee machine</li></ul>            |
| <ul><li>Microwave</li></ul>         |                                             |