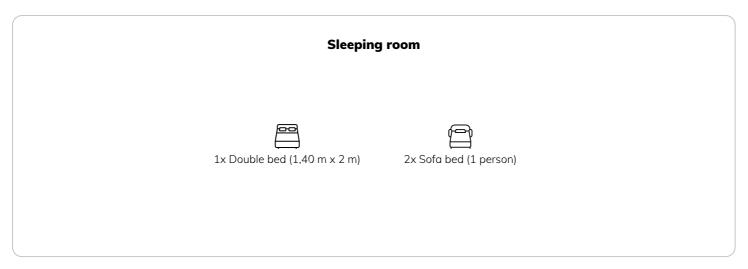

#### **Sleeping options**

### **Descripiton of accommodation**

This apartment comprises 1 bedroom, a kitchen and 1 bathroom with a shower and a hairdryer. The well-equipped kitchen features a stovetop, a refrigerator, kitchenware and an oven. The apartment provides a washing machine, soundproof walls, a coffee machine, heating and a flat-screen TV. The unit offers 3 beds.