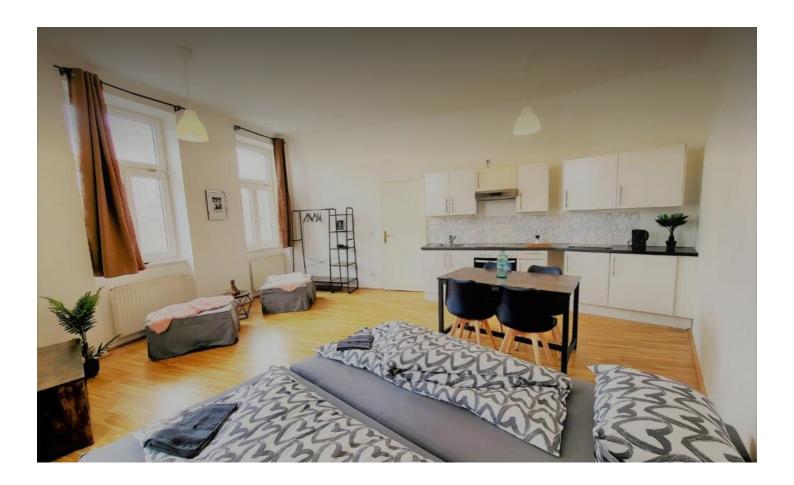

# Oswald Apartment with 1 bedroom

Object number: REAJ16

View and rent online

The accommodation comes with a flat-screen TV and a private bathroom with shower and a hair dryer, while the kitchen features an oven, a microwave and a fridge. A stovetop and kitchenware are also featured, as well as a coffee machine and a kettle.

### **Descripiton of accommodation**

This apartment comprises 1 bedroom, a kitchen and 1 bathroom with a shower and a hairdryer. The well-equipped kitchen features a stovetop, a refrigerator, kitchenware and an oven. The apartment provides a washing machine, soundproof walls, a coffee machine, heating and a flat-screen TV. The unit offers 3 beds.