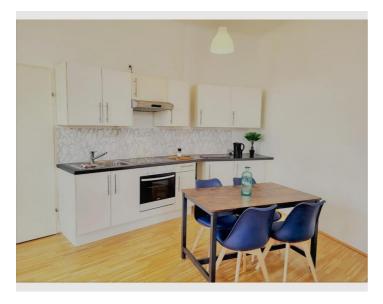

# Oswald Apartment with 1 bedroom

Object number: REAJ16

View and rent online

The accommodation comes with a flat-screen TV and a private bathroom with shower and a hair dryer, while the kitchen features an oven, a microwave and a fridge. A stovetop and kitchenware are also featured, as well as a coffee machine and a kettle.

### **Descripiton of accommodation**

This apartment comprises 1 bedroom, a kitchen and 1 bathroom with a shower and a hairdryer. The well-equipped kitchen features a stovetop, a refrigerator, kitchenware and an oven. The apartment provides a washing machine, soundproof walls, a coffee machine, heating and a flat-screen TV. The unit offers 3 beds.

| Equipment & Features                |                                             |
|-------------------------------------|---------------------------------------------|
| ☆ Basic equipment                   |                                             |
| <ul><li>Internet/Wifi</li></ul>     | <ul> <li>Private washing machine</li> </ul> |
| <ul><li>Bedclothes</li></ul>        | <ul><li>Towels</li></ul>                    |
| <ul> <li>Private toilet</li> </ul>  | <ul><li>Hairdryer</li></ul>                 |
| Toilet paper                        | <ul><li>Soap</li></ul>                      |
| <b>≝</b> Kitchen                    |                                             |
| Private kitchen                     | <ul> <li>Cooking utensils</li> </ul>        |
| <ul><li>Glasses/Tableware</li></ul> | <ul><li>Coffee machine</li></ul>            |
| <ul><li>Microwave</li></ul>         |                                             |