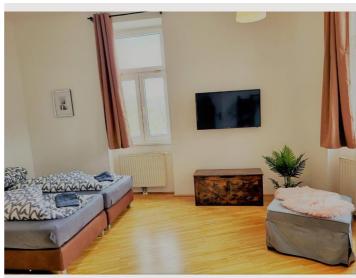

#### **Sleeping options**

### **Descripiton of accommodation**

This apartment comprises 1 bedroom, a kitchen and 1 bathroom with a shower and a hairdryer. The well-equipped kitchen features a stovetop, a refrigerator, kitchenware and an oven. The apartment provides a washing machine, soundproof walls, a coffee machine, heating and a flat-screen TV. The unit offers 3 beds.