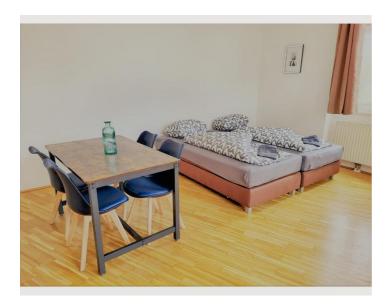

#### **Sleeping options**

### **Descripiton of accommodation**

This apartment comprises 1 bedroom, a kitchen and 1 bathroom with a shower and a hairdryer. The well-equipped kitchen features a stovetop, a refrigerator, kitchenware and an oven. The apartment provides a washing machine, soundproof walls, a coffee machine, heating and a flat-screen TV. The unit offers 3 beds.