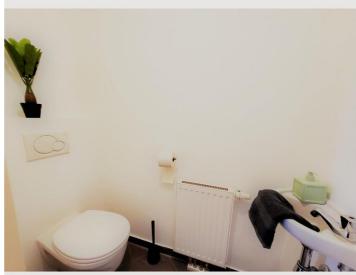

# Oswald Apartment with 1 bedroom

Object number: REAJ16

View and rent online

The accommodation comes with a flat-screen TV and a private bathroom with shower and a hair dryer, while the kitchen features an oven, a microwave and a fridge. A stovetop and kitchenware are also featured, as well as a coffee machine and a kettle.

### **Descripiton of accommodation**

This apartment comprises 1 bedroom, a kitchen and 1 bathroom with a shower and a hairdryer. The well-equipped kitchen features a stovetop, a refrigerator, kitchenware and an oven. The apartment provides a washing machine, soundproof walls, a coffee machine, heating and a flat-screen TV. The unit offers 3 beds.