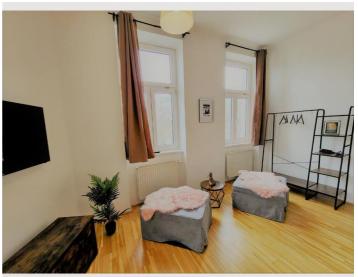

#### **Sleeping options**

### **Descripiton of accommodation**

This apartment comprises 1 bedroom, a kitchen and 1 bathroom with a shower and a hairdryer. The well-equipped kitchen features a stovetop, a refrigerator, kitchenware and an oven. The apartment provides a washing machine, soundproof walls, a coffee machine, heating and a flat-screen TV. The unit offers 3 beds.