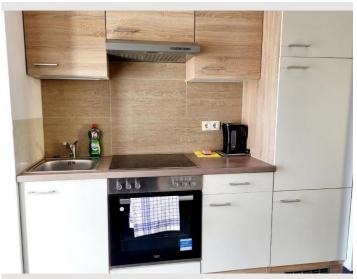

## **Descripiton of accommodation**

This apartment features 1 bedroom, a kitchen and 1 bathroom with a shower and a hairdryer. The fully equipped kitchen has a stovetop, a refrigerator, kitchenware and an oven. The apartment features a washing machine, soundproof walls, a tea and coffee maker, a dining area, as well as a flat-screen TV with streaming services. The unit has 3 beds.