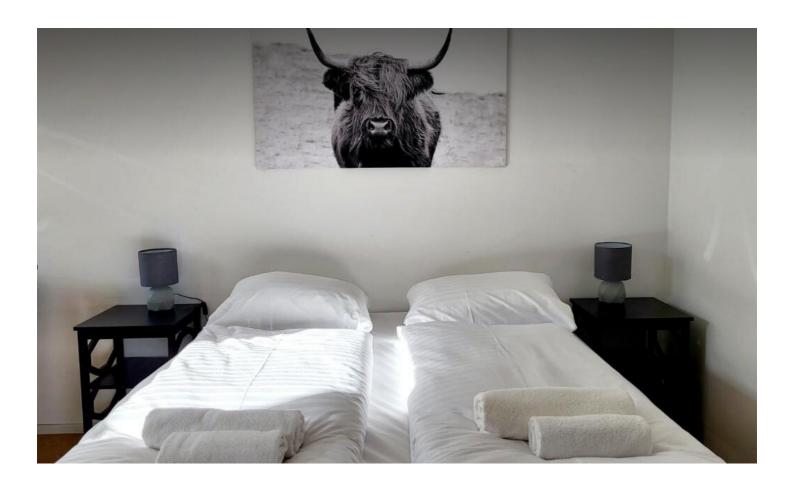

#### **Sleeping options**

## **Descripiton of accommodation**

This apartment features 1 bedroom, a kitchen and 1 bathroom with a shower and a hairdryer. The fully equipped kitchen has a stovetop, a refrigerator, kitchenware and an oven. The apartment features a washing machine, soundproof walls, a tea and coffee maker, a dining area, as well as a flat-screen TV with streaming services. The unit has 3 beds.