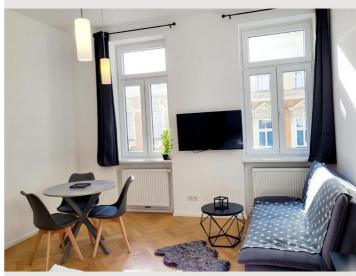

## **Descripiton of accommodation**

This apartment features 1 bedroom, a kitchen and 1 bathroom with a shower and a hairdryer. The fully equipped kitchen has a stovetop, a refrigerator, kitchenware and an oven. The apartment features a washing machine, soundproof walls, a tea and coffee maker, a dining area, as well as a flat-screen TV with streaming services. The unit has 3 beds.