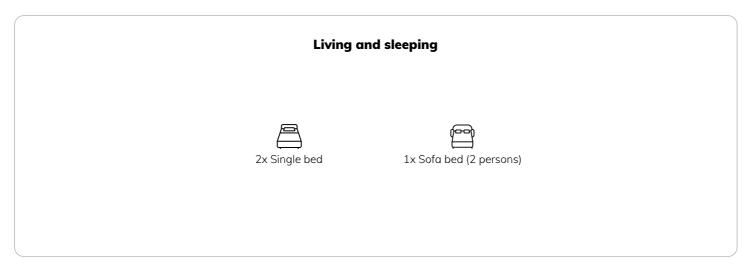

STUDIO APARTMENT, 1160 VIENNA

# Neulerchenfelder Apartment with 1 Bedroom

Object number: REAR19

View and rent online

With a private bathroom, units at the apartment complex also offer free WiFi. At the apartment complex, some units are soundproof.

 Period
 17/06/ - 17/07/2025

 Number of persons
 2

 Total incl. VAT.
 € 4.986.62

€ 3.900,00

Living space

40m²

 $\widehat{\boldsymbol{\beta}}\widehat{\boldsymbol{\beta}} \quad \text{Maximum occupancy}$ 

4 Persons

 $\stackrel{\frown}{\text{m}}$  Complete accommodation ?

1 private bathroom 1 Living-Sleepingroom

📆 3. floor

Security deposit

**←** Check-in

14:00 - 00:00 Clock

**○** Check-out

00:00 - 10:00 Clock

#### **Sleeping options**



## **Descripiton of accommodation**

This apartment features 1 bedroom, a kitchen and 1 bathroom with a shower and a hairdryer. The fully equipped kitchen has a stovetop, a refrigerator, kitchenware and an oven. The apartment features a washing machine, soundproof walls, a tea and coffee maker, a dining area, as well as a flat-screen TV with streaming services. The unit has 3 beds.

|                                  | Equipment features                              |
|----------------------------------|-------------------------------------------------|
| ☆ Basic equipment                |                                                 |
| <ul><li>Internet/Wifi</li></ul>  | Private washing machine                         |
| <ul><li>Bedclothes</li></ul>     | <ul><li>Towels</li></ul>