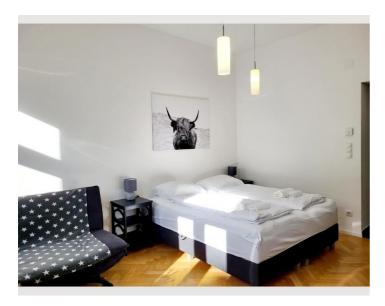

#### **Sleeping options**

## **Descripiton of accommodation**

This apartment features 1 bedroom, a kitchen and 1 bathroom with a shower and a hairdryer. The fully equipped kitchen has a stovetop, a refrigerator, kitchenware and an oven. The apartment features a washing machine, soundproof walls, a tea and coffee maker, a dining area, as well as a flat-screen TV with streaming services. The unit has 3 beds.