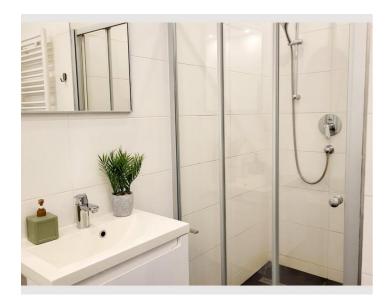

## **Descripiton of accommodation**

This apartment features 1 bedroom, a kitchen and 1 bathroom with a shower and a hairdryer. The fully equipped kitchen has a stovetop, a refrigerator, kitchenware and an oven. The apartment features a washing machine, soundproof walls, a tea and coffee maker, a dining area, as well as a flat-screen TV with streaming services. The unit has 3 beds.