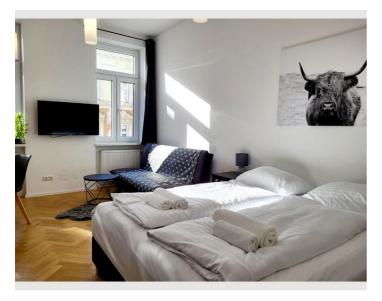

## **Descripiton of accommodation**

This apartment features 1 bedroom, a kitchen and 1 bathroom with a shower and a hairdryer. The fully equipped kitchen has a stovetop, a refrigerator, kitchenware and an oven. The apartment features a washing machine, soundproof walls, a tea and coffee maker, a dining area, as well as a flat-screen TV with streaming services. The unit has 3 beds.