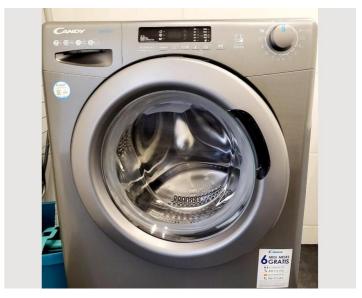

## **Descripiton of accommodation**

This apartment features 1 bedroom, a kitchen and 1 bathroom with a shower and a hairdryer. The fully equipped kitchen has a stovetop, a refrigerator, kitchenware and an oven. The apartment features a washing machine, soundproof walls, a tea and coffee maker, a dining area, as well as a flat-screen TV with streaming services. The unit has 3 beds.

|                                  | Equipment features                              |
|----------------------------------|-------------------------------------------------|
| ☆ Basic equipment                |                                                 |
| <ul><li>Internet/Wifi</li></ul>  | Private washing machine                         |
| <ul><li>Bedclothes</li></ul>     | <ul><li>Towels</li></ul>                        |
| <ul><li>Private toilet</li></ul> | <ul><li>Hairdryer</li></ul>                     |
| First supply                     |                                                 |
|                                  | <ul><li>Soap</li></ul>                          |
|                                  | <ul><li>Soap</li></ul>                          |
| Toilet paper                     | <ul><li>Soap</li><li>Cooking utensils</li></ul> |