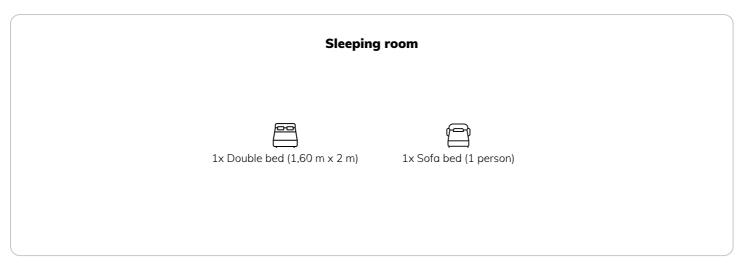

### **Sleeping options**

### **Descripiton of accommodation**

This apartment features 1 bedroom, a kitchen and 1 bathroom with a shower and a hairdryer. The fully equipped kitchen has a stovetop, a refrigerator, kitchenware and an oven. The apartment features a washing machine, soundproof walls, a tea and coffee maker, a dining area, as well as a flat-screen TV with streaming services. The unit has 2 beds.