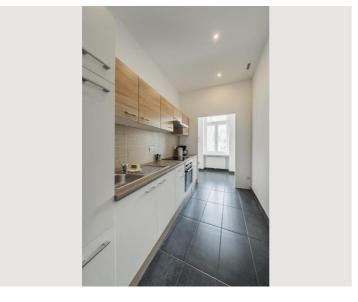

### **Descripiton of accommodation**

This apartment features 1 bedroom, a kitchen and 1 bathroom with a shower and a hairdryer. The fully equipped kitchen has a stovetop, a refrigerator, kitchenware and an oven. The apartment features a washing machine, soundproof walls, a tea and coffee maker, a dining area, as well as a flat-screen TV with streaming services. The unit has 2 beds.