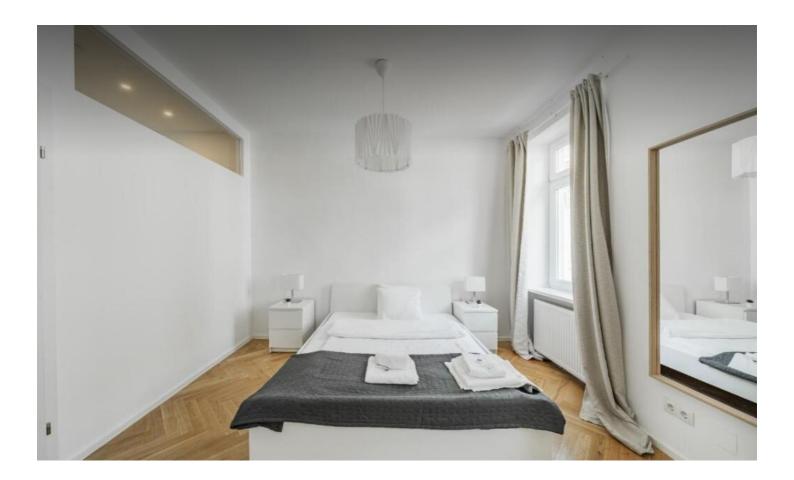

### **Descripiton of accommodation**

This apartment features 1 bedroom, a kitchen and 1 bathroom with a shower and a hairdryer. The fully equipped kitchen has a stovetop, a refrigerator, kitchenware and an oven. The apartment features a washing machine, soundproof walls, a tea and coffee maker, a dining area, as well as a flat-screen TV with streaming services. The unit has 2 beds.