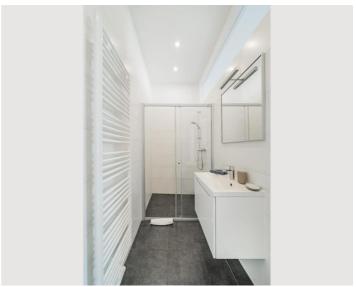

### **Descripiton of accommodation**

This apartment features 1 bedroom, a kitchen and 1 bathroom with a shower and a hairdryer. The fully equipped kitchen has a stovetop, a refrigerator, kitchenware and an oven. The apartment features a washing machine, soundproof walls, a tea and coffee maker, a dining area, as well as a flat-screen TV with streaming services. The unit has 2 beds.