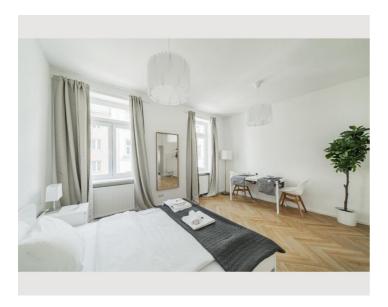

### **Sleeping options**

### **Descripiton of accommodation**

This apartment features 1 bedroom, a kitchen and 1 bathroom with a shower and a hairdryer. The fully equipped kitchen has a stovetop, a refrigerator, kitchenware and an oven. The apartment features a washing machine, soundproof walls, a tea and coffee maker, a dining area, as well as a flat-screen TV with streaming services. The unit has 2 beds.