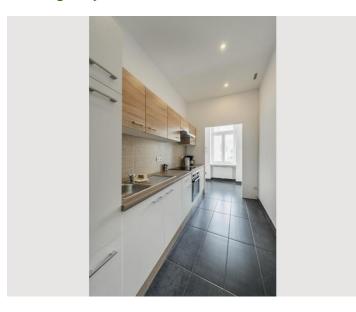

### **Descripiton of accommodation**

This apartment features 1 bedroom, a kitchen and 1 bathroom with a shower and a hairdryer. The fully equipped kitchen has a stovetop, a refrigerator, kitchenware and an oven. The apartment features a washing machine, soundproof walls, a tea and coffee maker, a dining area, as well as a flat-screen TV with streaming services. The unit has 2 beds.