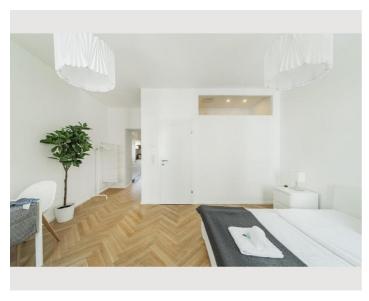

### **Descripiton of accommodation**

This apartment features 1 bedroom, a kitchen and 1 bathroom with a shower and a hairdryer. The fully equipped kitchen has a stovetop, a refrigerator, kitchenware and an oven. The apartment features a washing machine, soundproof walls, a tea and coffee maker, a dining area, as well as a flat-screen TV with streaming services. The unit has 2 beds.

|                                  | Equipment features                              |
|----------------------------------|-------------------------------------------------|
| ☆ Basic equipment                |                                                 |
| <ul><li>Internet/Wifi</li></ul>  | Private washing machine                         |
| <ul><li>Bedclothes</li></ul>     | <ul><li>Towels</li></ul>                        |
| <ul><li>Private toilet</li></ul> | <ul><li>Hairdryer</li></ul>                     |
| First supply                     |                                                 |
|                                  | <ul><li>Soap</li></ul>                          |
|                                  | <ul><li>Soap</li></ul>                          |
| Toilet paper                     | <ul><li>Soap</li><li>Cooking utensils</li></ul> |