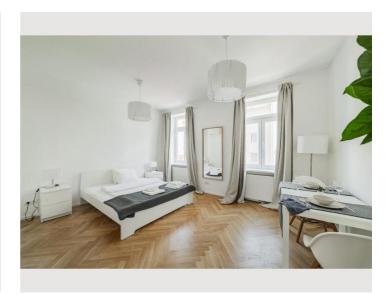

### **Descripiton of accommodation**

This apartment features 1 bedroom, a kitchen and 1 bathroom with a shower and a hairdryer. The fully equipped kitchen has a stovetop, a refrigerator, kitchenware and an oven. The apartment features a washing machine, soundproof walls, a tea and coffee maker, a dining area, as well as a flat-screen TV with streaming services. The unit has 2 beds.