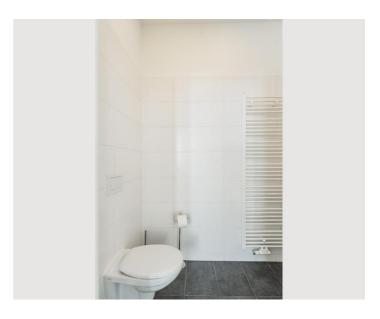

### **Descripiton of accommodation**

This apartment features 1 bedroom, a kitchen and 1 bathroom with a shower and a hairdryer. The fully equipped kitchen has a stovetop, a refrigerator, kitchenware and an oven. The apartment features a washing machine, soundproof walls, a tea and coffee maker, a dining area, as well as a flat-screen TV with streaming services. The unit has 2 beds.