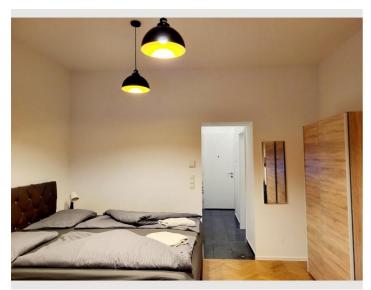

### **Descripiton of accommodation**

This apartment comes with 1 bedroom, a kitchen and 1 bathroom with a shower and a hairdryer. The fully equipped kitchen has a stovetop, a refrigerator, a dishwasher and kitchenware. The apartment features a washing machine, soundproof walls, a tea and coffee maker, a dining area, as well as a flat-screen TV with streaming services. The unit has 2 beds.

Living space

32m²

**β**β Maximum occupancy

3 Persons

**☆** Complete accommodation ?

1 private bathroom 1 Separated bedroom

👸 3. floor

Check-in