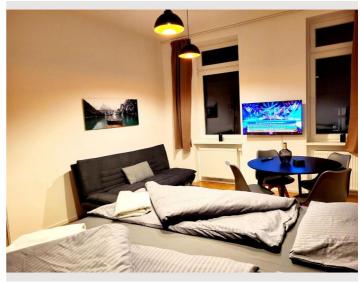

#### **Sleeping options**

### **Descripiton of accommodation**

This apartment comes with 1 bedroom, a kitchen and 1 bathroom with a shower and a hairdryer. The fully equipped kitchen has a stovetop, a refrigerator, a dishwasher and kitchenware. The apartment features a washing machine, soundproof walls, a tea and coffee maker, a dining area, as well as a flat-screen TV with streaming services. The unit has 2 beds.