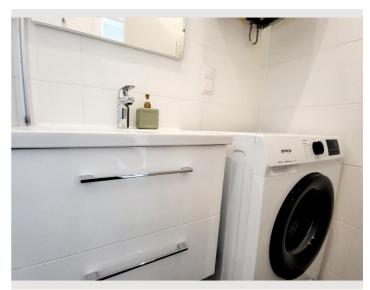

### **Descripiton of accommodation**

This apartment comes with 1 bedroom, a kitchen and 1 bathroom with a shower and a hairdryer. The fully equipped kitchen has a stovetop, a refrigerator, a dishwasher and kitchenware. The apartment features a washing machine, soundproof walls, a tea and coffee maker, a dining area, as well as a flat-screen TV with streaming services. The unit has 2 beds.

| Equipment & Features                |                                             |
|-------------------------------------|---------------------------------------------|
| Basic equipment                     |                                             |
| <ul><li>Internet/Wifi</li></ul>     | <ul> <li>Private washing machine</li> </ul> |
| <ul><li>Bedclothes</li></ul>        | <ul><li>Towels</li></ul>                    |
| Private toilet                      | <ul><li>Hairdryer</li></ul>                 |
| First supply                        |                                             |
| Toilet paper                        | <ul><li>Soap</li></ul>                      |
| <b>Kitchen</b>                      |                                             |
| Private kitchen                     | <ul> <li>Cooking utensils</li> </ul>        |
| <ul><li>Glasses/Tableware</li></ul> | <ul><li>Coffee machine</li></ul>            |
| <ul><li>Dishwasher</li></ul>        | <ul><li>Microwave</li></ul>                 |