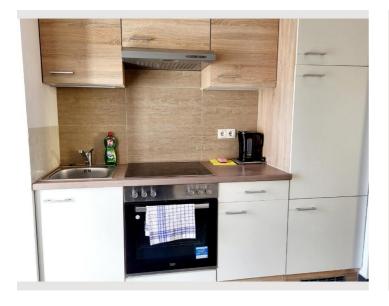

# **Kienmayer Apartment**

Object number: REAR27

View and rent online

Featuring free WiFi, the units have a washing machine and a flatscreen TV with streaming services. A dishwasher, an oven and microwave are also provided in the kitchen, as well as a coffee machine. Period05/07/ - 05/08/2025Number of persons2Total incl. VAT.€ 4.422,20Security deposit€ 3.400,00

### **Descripiton of accommodation**

This apartment comes with 1 bedroom, a kitchen and 1 bathroom with a shower and a hairdryer. The fully equipped kitchen has a stovetop, a refrigerator, a dishwasher and kitchenware. The apartment features a washing machine, soundproof walls, a tea and coffee maker, a dining area, as well as a flat-screen TV with streaming services. The unit has 2 beds.

| Equipment & Features                |                                             |
|-------------------------------------|---------------------------------------------|
| Basic equipment                     |                                             |
| <ul><li>Internet/Wifi</li></ul>     | <ul> <li>Private washing machine</li> </ul> |
| <ul><li>Bedclothes</li></ul>        | <ul><li>Towels</li></ul>                    |
| Private toilet                      | <ul><li>Hairdryer</li></ul>                 |
| First supply                        |                                             |
| Toilet paper                        | <ul><li>Soap</li></ul>                      |
| <b>Kitchen</b>                      |                                             |
| Private kitchen                     | <ul> <li>Cooking utensils</li> </ul>        |
| <ul><li>Glasses/Tableware</li></ul> | <ul><li>Coffee machine</li></ul>            |
| <ul><li>Dishwasher</li></ul>        | <ul><li>Microwave</li></ul>                 |