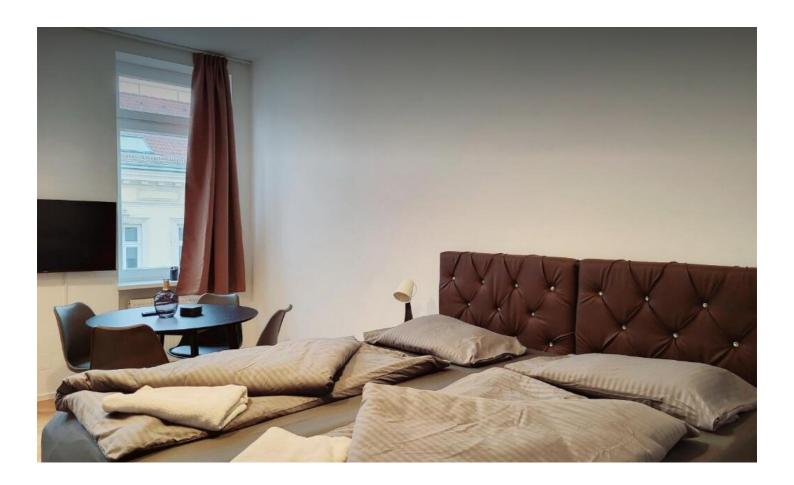

### **Descripiton of accommodation**

This apartment comes with 1 bedroom, a kitchen and 1 bathroom with a shower and a hairdryer. The fully equipped kitchen has a stovetop, a refrigerator, a dishwasher and kitchenware. The apartment features a washing machine, soundproof walls, a tea and coffee maker, a dining area, as well as a flat-screen TV with streaming services. The unit has 2 beds.