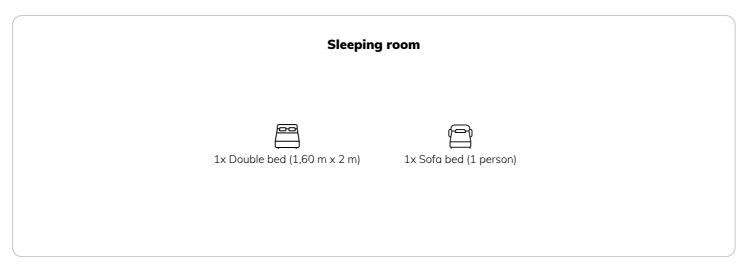

STUDIO APARTMENT, 1140 VIENNA

# **Kienmayer Apartment**

Object number: REAR27

View and rent online

Featuring free WiFi, the units have a washing machine and a flatscreen TV with streaming services. A dishwasher, an oven and microwave are also provided in the kitchen, as well as a coffee machine. Period05/07/ - 05/08/2025Number of persons2Total incl. VAT.€ 4.422,20Security deposit€ 3.400,00

Living space

32m²

**β**β Maximum occupancy

3 Persons

**☆** Complete accommodation ?

1 private bathroom 1 Separated bedroom

👸 3. floor

Check-in

14:00 - 00:00 Clock

**○** Check-out

00:00 - 10:00 Clock

#### **Sleeping options**



### **Descripiton of accommodation**

This apartment comes with 1 bedroom, a kitchen and 1 bathroom with a shower and a hairdryer. The fully equipped kitchen has a stovetop, a refrigerator, a dishwasher and kitchenware. The apartment features a washing machine, soundproof walls, a tea and coffee maker, a dining area, as well as a flat-screen TV with streaming services. The unit has 2 beds.

| Equipment & Features                |                                             |
|-------------------------------------|---------------------------------------------|
| Basic equipment                     |                                             |
| <ul><li>Internet/Wifi</li></ul>     | <ul> <li>Private washing machine</li> </ul> |
| <ul><li>Bedclothes</li></ul>        | <ul><li>Towels</li><