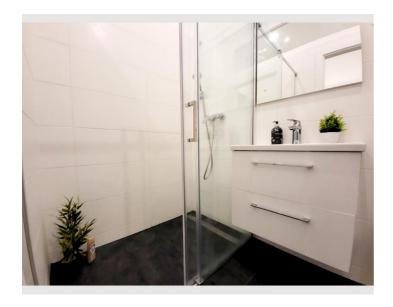

### **Descripiton of accommodation**

This apartment comes with 1 bedroom, a kitchen and 1 bathroom with a shower and a hairdryer. The fully equipped kitchen has a stovetop, a refrigerator, a dishwasher and kitchenware. The apartment features a washing machine, soundproof walls, a tea and coffee maker, a dining area, as well as a flat-screen TV with streaming services. The unit has 2 beds.

| Equipment & Features                |                                             |
|-------------------------------------|---------------------------------------------|
| Basic equipment                     |                                             |
| <ul><li>Internet/Wifi</li></ul>     | <ul> <li>Private washing machine</li> </ul> |
| <ul><li>Bedclothes</li></ul>        | <ul><li>Towels</li></ul>                    |
| Private toilet                      | <ul><li>Hairdryer</li></ul>                 |
| First supply                        |                                             |
| Toilet paper                        | <ul><li>Soap</li></ul>                      |
| <b>Kitchen</b>                      |                                             |
| Private kitchen                     | <ul> <li>Cooking utensils</li> </ul>        |
| <ul><li>Glasses/Tableware</li></ul> | <ul><li>Coffee machine</li></ul>            |
| <ul><li>Dishwasher</li></ul>        | <ul><li>Microwave</li></ul>                 |