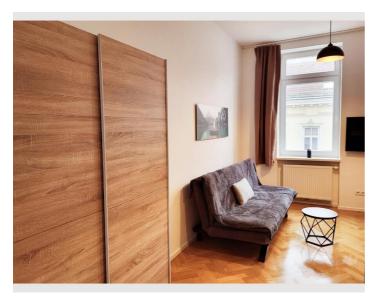

### **Descripiton of accommodation**

This apartment comes with 1 bedroom, a kitchen and 1 bathroom with a shower and a hairdryer. The fully equipped kitchen has a stovetop, a refrigerator, a dishwasher and kitchenware. The apartment features a washing machine, soundproof walls, a tea and coffee maker, a dining area, as well as a flat-screen TV with streaming services. The unit has 2 beds.

Living space

32m²

**β**β Maximum occupancy

3 Persons

**☆** Complete accommodation ?

1 private bathroom 1 Separated bedroom

👸 3. floor

Check-in