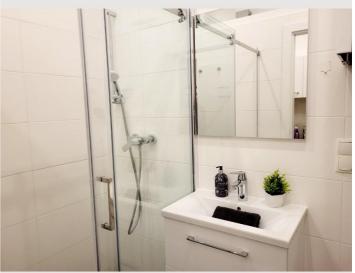

### **Descripiton of accommodation**

This apartment comes with 1 bedroom, a kitchen and 1 bathroom with a shower and a hairdryer. The fully equipped kitchen has a stovetop, a refrigerator, a dishwasher and kitchenware. The apartment features a washing machine, soundproof walls, a tea and coffee maker, a dining area, as well as a flat-screen TV with streaming services. The unit has 2 beds.

| Equipment & Features                |                                             |
|-------------------------------------|---------------------------------------------|
| Basic equipment                     |                                             |
| <ul><li>Internet/Wifi</li></ul>     | <ul> <li>Private washing machine</li> </ul> |
| <ul><li>Bedclothes</li></ul>        | <ul><li>Towels</li></ul>                    |
| Private toilet                      | <ul><li>Hairdryer</li></ul>                 |
| First supply                        |                                             |
| Toilet paper                        | <ul><li>Soap</li></ul>                      |
| <b>Kitchen</b>                      |                                             |
| Private kitchen                     | <ul> <li>Cooking utensils</li> </ul>        |
| <ul><li>Glasses/Tableware</li></ul> | <ul><li>Coffee machine</li></ul>            |
| <ul><li>Dishwasher</li></ul>        | <ul><li>Microwave</li></ul>                 |