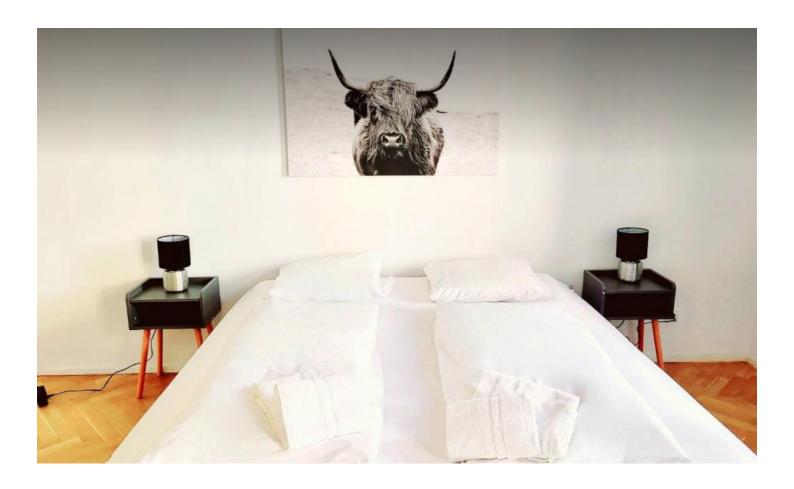

### **Descripiton of accommodation**

This apartment consists of 1 bedroom, a kitchen and 1 bathroom with a shower and a hairdryer. Guests can make meals in the kitchen that is equipped with a stovetop, a refrigerator, kitchenware and an oven. The apartment provides a washing machine, soundproof walls, a coffee machine, a wardrobe, as well as a flat-screen TV with streaming services. The unit offers 2 beds.