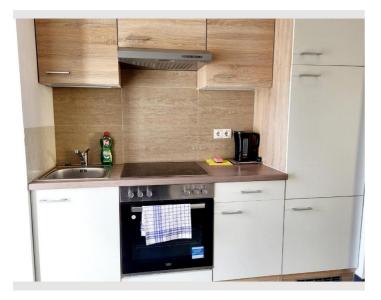

# **Neulerchenfelder Apartment with** 1 bedroom

Object number: REAQ30

View and rent online

Featuring free WiFi, the units have a washing machine and a flatscreen TV with streaming services. An oven, a microwave and fridge are also available in the kitchen, as well as a coffee machine.

### **Descripiton of accommodation**

This apartment consists of 1 bedroom, a kitchen and 1 bathroom with a shower and a hairdryer. Guests can make meals in the kitchen that is equipped with a stovetop, a refrigerator, kitchenware and an oven. The apartment provides a washing machine, soundproof walls, a coffee machine, a wardrobe, as well as a flat-screen TV with streaming services. The unit offers 2 beds.

| Equipment features                  |                                     |
|-------------------------------------|-------------------------------------|
| ு Basic equipment                   |                                     |
| <ul><li>Internet/Wifi</li></ul>     | <ul> <li>Washing machine</li> </ul> |
| <ul><li>Bedclothes</li></ul>        | <ul><li>Towels</li></ul>            |
| Private toilet                      | <ul> <li>Hairdryer</li> </ul>       |
| First supply                        |                                     |
| Toilet paper                        | <ul><li>Soap</li></ul>              |
| <b>™</b> Kitchen                    |                                     |
| Private kitchen                     | Cooking utensils                    |
| <ul><li>Glasses/Tableware</li></ul> | <ul> <li>Coffee machine</li> </ul>  |
| <ul><li>Microwave</li></ul>         |                                     |