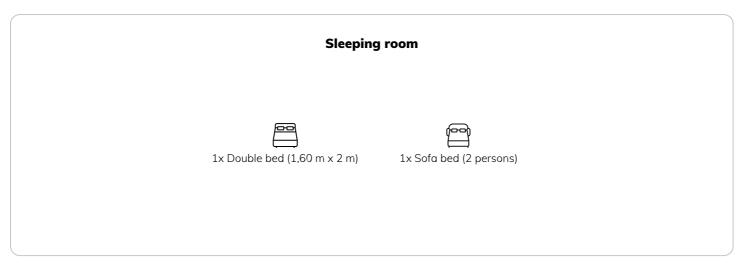

### **Sleeping options**

### **Descripiton of accommodation**

This apartment consists of 1 bedroom, a kitchen and 1 bathroom with a shower and a hairdryer. Guests can make meals in the kitchen that is equipped with a stovetop, a refrigerator, kitchenware and an oven. The apartment provides a washing machine, soundproof walls, a coffee machine, a wardrobe, as well as a flat-screen TV with streaming services. The unit offers 2 beds.