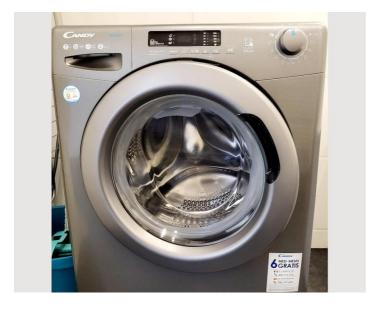

# **Neulerchenfelder Apartment with** 1 bedroom

Object number: REAQ30

View and rent online

Featuring free WiFi, the units have a washing machine and a flatscreen TV with streaming services. An oven, a microwave and fridge are also available in the kitchen, as well as a coffee machine.

### **Descripiton of accommodation**

This apartment consists of 1 bedroom, a kitchen and 1 bathroom with a shower and a hairdryer. Guests can make meals in the kitchen that is equipped with a stovetop, a refrigerator, kitchenware and an oven. The apartment provides a washing machine, soundproof walls, a coffee machine, a wardrobe, as well as a flat-screen TV with streaming services. The unit offers 2 beds.

| Equipment features                  |                                     |
|-------------------------------------|-------------------------------------|
| ு Basic equipment                   |                                     |
| <ul><li>Internet/Wifi</li></ul>     | <ul> <li>Washing machine</li> </ul> |
| <ul><li>Bedclothes</li></ul>        | <ul><li>Towels</li></ul>            |
| Private toilet                      | <ul> <li>Hairdryer</li> </ul>       |
| First supply                        |                                     |
| Toilet paper                        | <ul><li>Soap</li></ul>              |
| <b>™</b> Kitchen                    |                                     |
| Private kitchen                     | Cooking utensils                    |
| <ul><li>Glasses/Tableware</li></ul> | <ul> <li>Coffee machine</li> </ul>  |
| <ul><li>Microwave</li></ul>         |                                     |