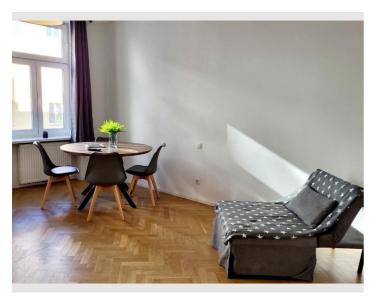

### **Descripiton of accommodation**

This apartment consists of 1 bedroom, a kitchen and 1 bathroom with a shower and a hairdryer. Guests can make meals in the kitchen that is equipped with a stovetop, a refrigerator, kitchenware and an oven. The apartment provides a washing machine, soundproof walls, a coffee machine, a wardrobe, as well as a flat-screen TV with streaming services. The unit offers 2 beds.

## **Picture gallery**