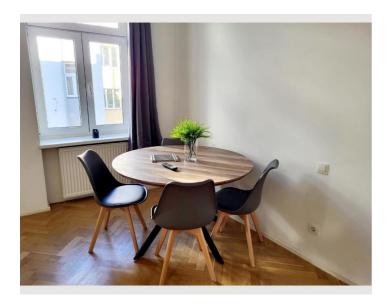

### **Descripiton of accommodation**

This apartment consists of 1 bedroom, a kitchen and 1 bathroom with a shower and a hairdryer. Guests can make meals in the kitchen that is equipped with a stovetop, a refrigerator, kitchenware and an oven. The apartment provides a washing machine, soundproof walls, a coffee machine, a wardrobe, as well as a flat-screen TV with streaming services. The unit offers 2 beds.