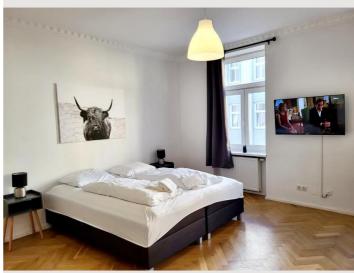

### **Sleeping options**

### **Descripiton of accommodation**

This apartment consists of 1 bedroom, a kitchen and 1 bathroom with a shower and a hairdryer. Guests can make meals in the kitchen that is equipped with a stovetop, a refrigerator, kitchenware and an oven. The apartment provides a washing machine, soundproof walls, a coffee machine, a wardrobe, as well as a flat-screen TV with streaming services. The unit offers 2 beds.