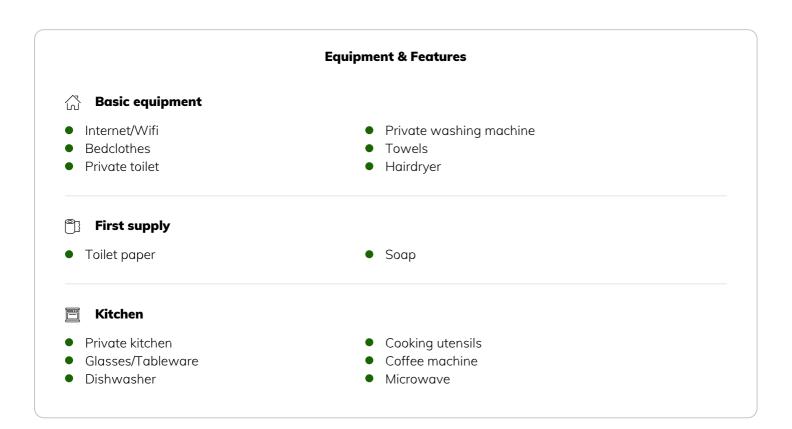

# Neulerchenfelder City Apartment - ground floor

Object number: REAF35

View and rent online

The accommodation comes with a flat-screen TV and a private bathroom with shower and a hair dryer, while the kitchen has a dishwasher, an oven and a microwave. A fridge, a stovetop and kitchenware are also offered, as well as a coffee machine.

#### **Descripiton of accommodation**

This apartment comprises 1 bedroom, a kitchen and 1 bathroom with a shower and a hairdryer. In the fully equipped kitchen, guests will find a stovetop, a refrigerator, a dishwasher and kitchenware. The apartment provides a washing machine, a coffee machine, a wardrobe, heating and a flat-screen TV. The unit offers 1 bed.