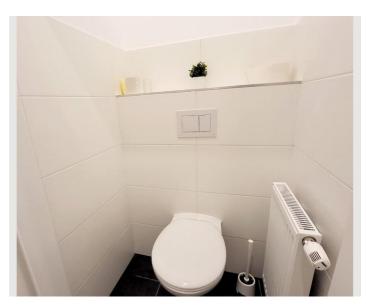

# Neulerchenfelder City Apartment - ground floor

Object number: REAF35

View and rent online

The accommodation comes with a flat-screen TV and a private bathroom with shower and a hair dryer, while the kitchen has a dishwasher, an oven and a microwave. A fridge, a stovetop and kitchenware are also offered, as well as a coffee machine.

#### **Descripiton of accommodation**

This apartment comprises 1 bedroom, a kitchen and 1 bathroom with a shower and a hairdryer. In the fully equipped kitchen, guests will find a stovetop, a refrigerator, a dishwasher and kitchenware. The apartment provides a washing machine, a coffee machine, a wardrobe, heating and a flat-screen TV. The unit offers 1 bed.