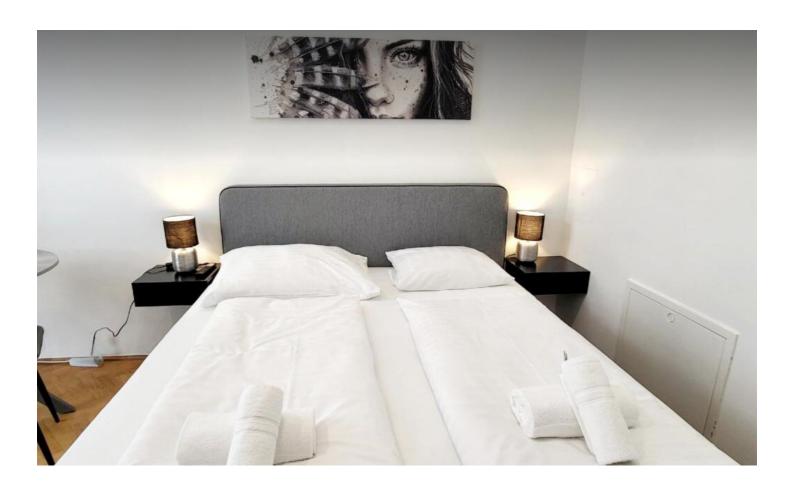

STUDIO APARTMENT, 1160 VIENNA

# Neulerchenfelder City Apartment - ground floor

Object number: REAF35

View and rent online

The accommodation comes with a flat-screen TV and a private bathroom with shower and a hair dryer, while the kitchen has a dishwasher, an oven and a microwave. A fridge, a stovetop and kitchenware are also offered, as well as a coffee machine.

 Period
 13/09/ - 13/10/2025

 Number of persons
 2

 Total incl. VAT.
 € 4.281,10

Security deposit

€ 3.300,00

Living space

32m<sup>2</sup>

 $\widehat{\mathbf{x}}$  Maximum occupancy

2 Persons

Complete accommodation ?

1 Private bathroom 1 Separated bedroom

- **Ground floor**
- **Check-in** 14:00 00:00 Clock
- **Check-out**00:00 10:00 Clock

### **Sleeping options**



#### **Descripiton of accommodation**

This apa