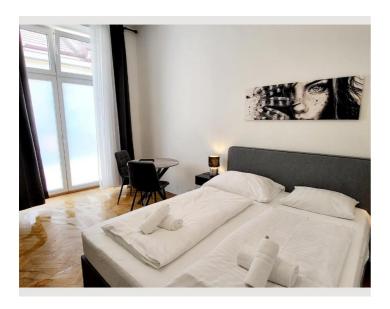

2 Persons

Complete accommodation ?

1 Private bathroom 1 Separated bedroom

- **Ground floor**
- **Check-in** 14:00 00:00 Clock
- **Check-out**00:00 10:00 Clock

### **Sleeping options**

#### **Descripiton of accommodation**

This apartment comprises 1 bedroom, a kitchen and 1 bathroom with a shower and a hairdryer. In the fully equipped kitchen, guests will find a stovetop, a refrigerator, a dishwasher and kitchenware. The apartment provides a washing machine, a coffee machine, a wardrobe, heating and a flat-screen TV. The unit offers 1 bed.