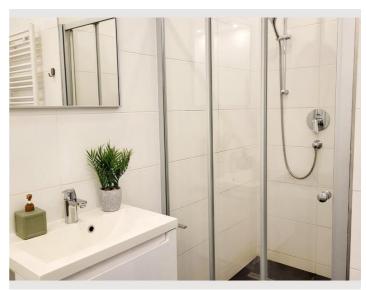

# Neulerchenfelder City Apartment - ground floor

Object number: REAF35

View and rent online

The accommodation comes with a flat-screen TV and a private bathroom with shower and a hair dryer, while the kitchen has a dishwasher, an oven and a microwave. A fridge, a stovetop and kitchenware are also offered, as well as a coffee machine.

#### **Descripiton of accommodation**

This apartment comprises 1 bedroom, a kitchen and 1 bathroom with a shower and a hairdryer. In the fully equipped kitchen, guests will find a stovetop, a refrigerator, a dishwasher and kitchenware. The apartment provides a washing machine, a coffee machine, a wardrobe, heating and a flat-screen TV. The unit offers 1 bed.