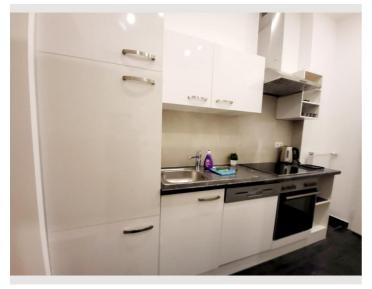

# Neulerchenfelder City Apartment - ground floor

Object number: REAF35

View and rent online

The accommodation comes with a flat-screen TV and a private bathroom with shower and a hair dryer, while the kitchen has a dishwasher, an oven and a microwave. A fridge, a stovetop and kitchenware are also offered, as well as a coffee machine.

#### **Descripiton of accommodation**

This apartment comprises 1 bedroom, a kitchen and 1 bathroom with a shower and a hairdryer. In the fully equipped kitchen, guests will find a stovetop, a refrigerator, a dishwasher and kitchenware. The apartment provides a washing machine, a coffee machine, a wardrobe, heating and a flat-screen TV. The unit offers 1 bed.