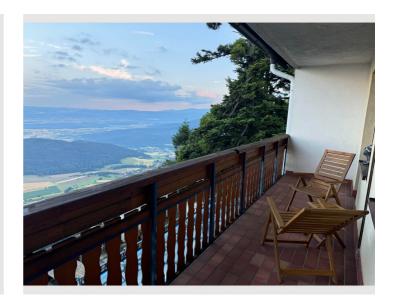

The apartments range in size from 25 to 33 m² and feature either a balcony, a view of the forest, or a view of the garden. Each apartment comes with a kitchen and its own bathroom.

Choose from two options:

### **Picture gallery**