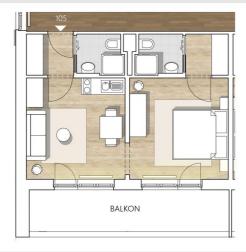

 Period
 16/06/ - 16/07/2025

 Number of persons
 2

**Total** incl. VAT. € 769,66 Security deposit € 600,00

Living space 30m<sup>2</sup>

ββ Maximum occupancy

2 Persons

Complete accommodation 2

1 private bathroom 1 Living-Sleepingroom

The apartments range in size from 25 to 33 m² and feature either a balcony, a view of the forest, or a view of the garden. Each apartment comes with a kitchen and its own bathroom.

Choose from two options:

# **Basic equipment**

- Balcony
- Internet/Wifi
- Towels
- On the road without time limit without any cost
- Garden sharing
- Bedclothes
- Private toilet

# **Kitchen**

- Private kitchen
- Glasses/Tableware

- Cooking utensils
- Espresso machine