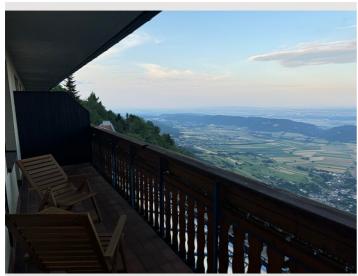

The apartments range in size from 25 to 33 m² and feature either a balcony, a view of the forest, or a view of the garden. Each apartment comes with a kitchen and its own bathroom.

Choose from two options:

### **Picture gallery**