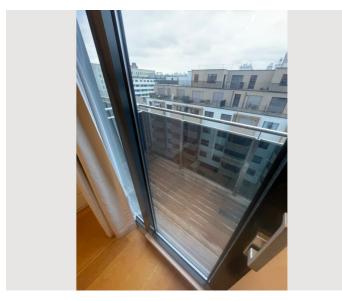

## **Descripiton of accommodation**

Great rooftop apartment with two terraces/balkonys (one on the upper floor and one on the lower floor). Flat contains of two rooms (1 of which is for rent), one bathroom, one toilette which are on the lower floor of the apartment and on the upper floor there is a fully equiped kitchen, a living room and small terrace.

## **Basic equipment**

- Terrace
- Internet/Wifi
- TV
- Bedclothes
- Aircondition
- Iron & ironing board
- Hairdryer

- Roof-terrace
- Music system/docking station
- Community washing machine
- Private toilet
- Vacuum cleaner
- Cleaning utensils