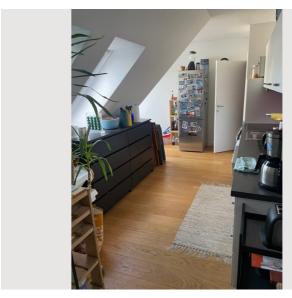

## **Descripiton of accommodation**

Great rooftop apartment with two terraces/balkonys (one on the upper floor and one on the lower floor). Flat contains of two rooms (1 of which is for rent), one bathroom, one toilette which are on the lower floor of the apartment and on the upper floor there is a fully equiped kitchen, a living room and small terrace.

#### **Kitchen**

- Shared kitchen
- Glasses/Tableware
- Filter coffee
- Microwave

- Cooking utensils
- Espresso machine
- Dishwasher