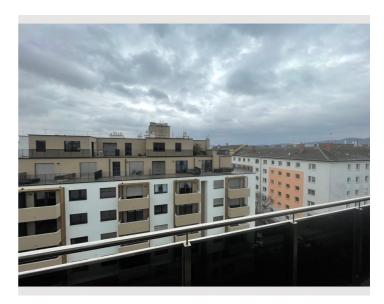

## **Descripiton of accommodation**

Great rooftop apartment with two terraces/balkonys (one on the upper floor and one on the lower floor). Flat contains of two rooms (1 of which is for rent), one bathroom, one toilette which are on the lower floor of the apartment and on the upper floor there is a fully equiped kitchen, a living room and small terrace.

## **Basic equipment**

- Terrace
- Internet/Wifi
- TV
- Bedclothes
- Aircondition
- Iron & ironing board
- Hairdryer

- Roof-terrace
- Music system/docking station
- Community washing machine
- Private toilet
- Vacuum cleaner
- Cleaning utensils