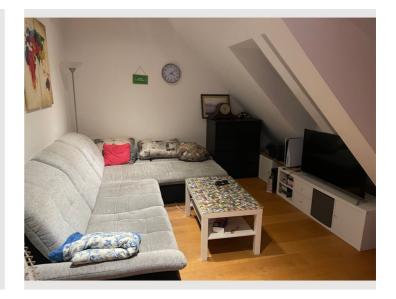

## **Descripiton of accommodation**

Great rooftop apartment with two terraces/balkonys (one on the upper floor and one on the lower floor). Flat contains of two rooms (1 of which is for rent), one bathroom, one toilette which are on the lower floor of the apartment and on the upper floor there is a fully equiped kitchen, a living room and small terrace.

## **Basic equipment**

- Terrace
- Internet/Wifi
- TV
- Bedclothes
- Aircondition
- Iron & ironing board
- Hairdryer

- Roof-terrace
- Music system/docking station
- Community washing machine
- Private toilet
- Vacuum cleaner
- Cleaning utensils