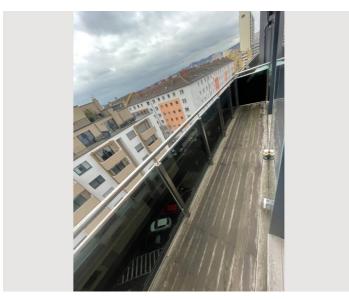

## **Descripiton of accommodation**

Great rooftop apartment with two terraces/balkonys (one on the upper floor and one on the lower floor). Flat contains of two rooms (1 of which is for rent), one bathroom, one toilette which are on the lower floor of the apartment and on the upper floor there is a fully equiped kitchen, a living room and small terrace.

## **Basic equipment**

- Terrace
- Internet/Wifi
- TV
- Bedclothes
- Aircondition
- Iron & ironing board
- Hairdryer

- Roof-terrace
- Music system/docking station
- Community washing machine
- Private toilet
- Vacuum cleaner
- Cleaning utensils