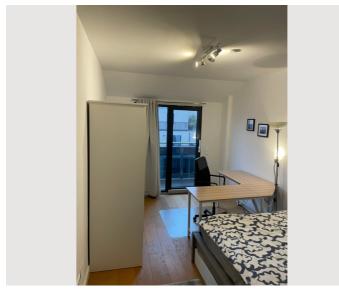

## **Descripiton of accommodation**

Great rooftop apartment with two terraces/balkonys (one on the upper floor and one on the lower floor). Flat contains of two rooms (1 of which is for rent), one bathroom, one toilette which are on the lower floor of the apartment and on the upper floor there is a fully equiped kitchen, a living room and small terrace.

## **Basic equipment**

- Terrace
- Internet/Wifi
- TV
- Bedclothes
- Aircondition
- Iron & ironing board
- Hairdryer

- Roof-terrace
- Music system/docking station
- Community washing machine
- Private toilet
- Vacuum cleaner
- Cleaning utensils