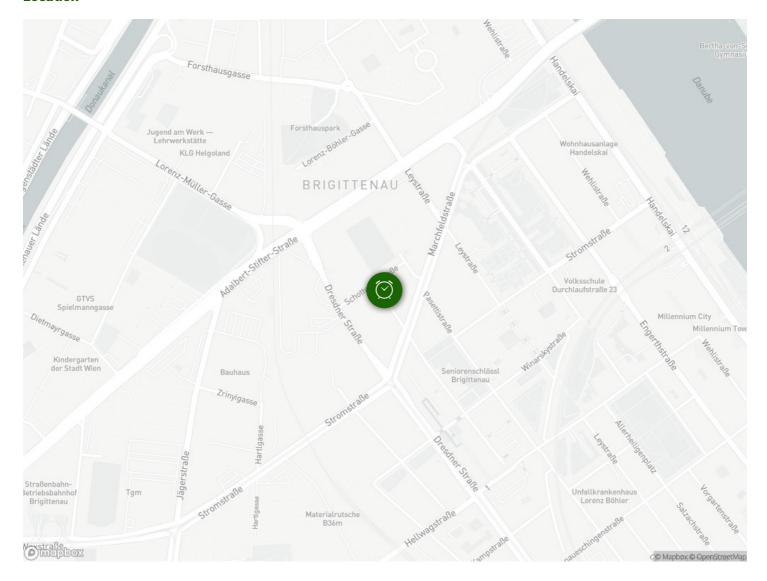

Public transport is great. Tram (lines 2, 31 and 33) 1 minute walk, Metro (U6) is about a 5 minute walk, bus line 37a 2 minutes walk and suburban trains about a 8 minute walk.

Also the highway is easily reachable in about 3 minutes.

#### Infrastructure

窗 Grocery stores as well as DM in the vicinity

Tran lines 2, 31, 33 two minutes away

Bus 37a two minutes away

Airport can be reached via the local train in approx. 40 minutes

Three tramlines (2, 31, 33) run 2 minutes away, bus 37a is also 2 minutes away, Metro U6 is approximately a 5 minute walk away, local train station is approximately a 10 minute walk away. Good selection of shops in the vicinity

## Location