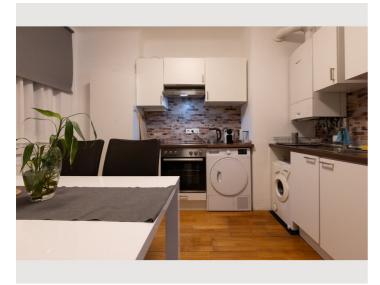

#### Kitchen:

- You are welcome to help yourself to whatever you need for cooking from my kitchen equipment.

During your stay you have access to the entire apartment. You will also have a personal key for the apartment and the main entrance to ensure that your stay runs smoothly.

## **Kitchen**

- Private kitchen
- Glasses/Tableware
- Dishwasher

- Cooking utensils
- Espresso machine