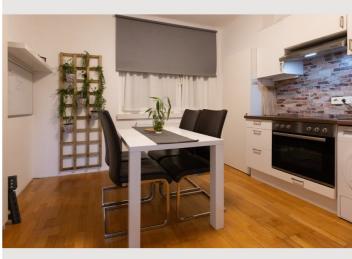

#### Kitchen:

- You are welcome to help yourself to whatever you need for cooking from my kitchen equipment.

During your stay you have access to the entire apartment. You will also have a personal key for the apartment and the main entrance to ensure that your stay runs smoothly.