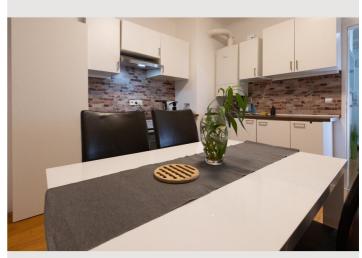

#### Living area:

- 1 sofa, 1 living room table
- Here you can relax after a long day.

#### Kitchen:

- You are welcome to help yourself to whatever you need for cooking from my kitchen equipment.

During your stay you have access to the entire apartment. You will also have a personal key for the apartment and the main entrance to ensure that your stay runs smoothly.