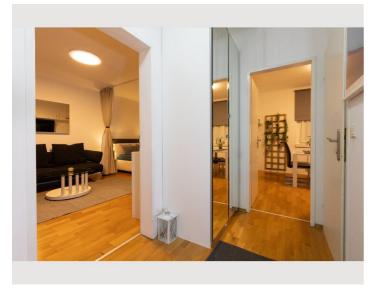

#### Living area:

- 1 sofa, 1 living room table
- Here you can relax after a long day.

#### Kitchen:

- You are welcome to help yourself to whatever you need for cooking from my kitchen equipment.

During your stay you have access to the entire apartment. You will also have a personal key for the apartment and the main entrance to ensure that your stay runs smoothly.