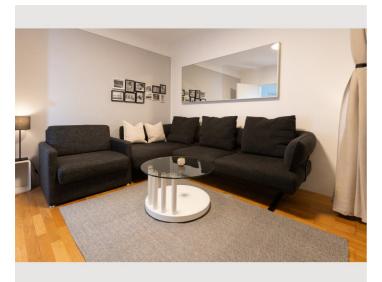

#### Living area:

- 1 sofa, 1 living room table
- Here you can relax after a long day.