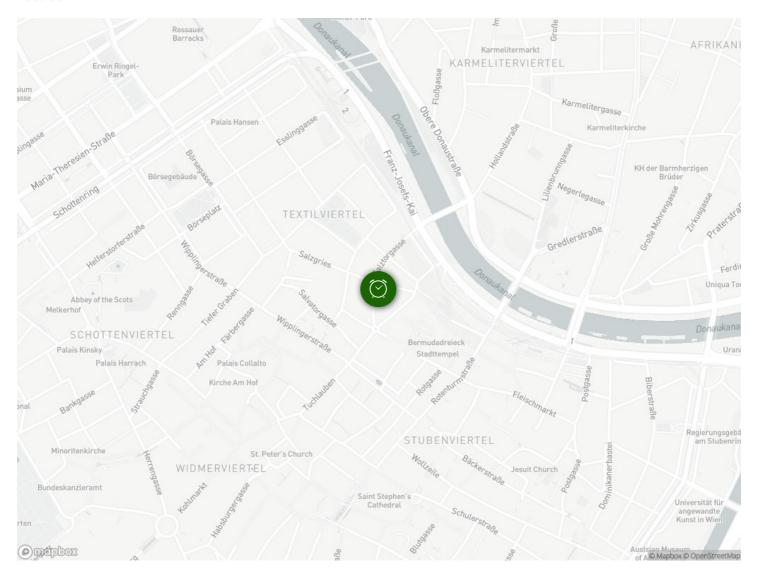

need for cooking from my kitchen equipment.

During your stay you have access to the entire apartment. You will also have a personal key for the apartment and the main entrance to ensure that your stay runs smoothly.

## **Equipment features**

## **Basic equipment**

- Internet/Wifi
- Private washing machine
- Bedclothes
- Private toilet
- Iron & ironing board

- TV
- Private dryer
- Towels
- Vacuum cleaner
- Hairdryer

# First supply

Toilet paper

Nespresso capsules

## **Kitchen**

- Private kitchen
- Glasses/Tableware
- Dishwasher

- Cooking utensils
- Espresso machine

### **Informations**

- Smoking not allowed
- Private entrance
- Regular cleaning at extra cost
- Desk/Workplace
- Pets forbidden

# **Picture gallery**

























## Video

Goto Video



#### Location