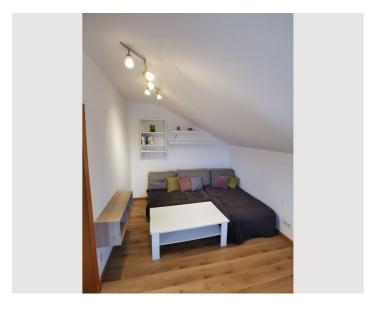

## Living and sleeping

1x Sofa bed (2 persons)

#### **Descripiton of accommodation**

This beautiful two-room apartment is located in the heart of the Salzkammergut, on the outskirts of Vöcklabruck in a rural environment. Vöcklabruck train station and the city center are within walking distance in about 20-25 minutes, or can be reached by public transport. The apartment is situated on the first floor of a structurally separate building and is divided as follows: Ground-floor entrance area with a small cloakroom and, on the upper floor, a spacious bedroom facing the garden with an ensuite wet room (shower and washbasin), a fully equipped kitchen with a dining table, a small pantry and a separate living room with a sofa bed, TV and work desk. The apartment also offers a second separate bathroom with toilet and washbasin as well as a small bathtub. In addition, a private terrace with a seating area is available outside. The apartment was built in the mid-1980s and the interior was renovated in 2019. The apartment is characterized by the good layout of the rooms, the cozy atmosphere and the excellent location with a view of the countryside. The apartment also has fiber optic internet. A washing machine and private parking are also available.