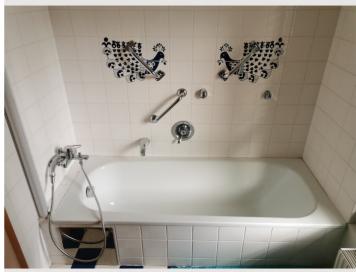

#### **Descripiton of accommodation**

This beautiful two-room apartment is located in the heart of the Salzkammergut, on the outskirts of Vöcklabruck in a rural environment. Vöcklabruck train station and the city center are within walking distance in about 20-25 minutes, or can be reached by public transport. The apartment is situated on the first floor of a structurally separate building and is divided as follows: Ground-floor entrance area with a small cloakroom and, on the upper floor, a spacious bedroom facing the garden with an ensuite wet room (shower and washbasin), a fully equipped kitchen with a dining table, a small pantry and a separate living room with a sofa bed, TV and work desk. The apartment also offers a second separate bathroom with toilet and washbasin as well as a small bathtub. In addition, a private terrace with a seating area is available outside. The apartment was built in the mid-1980s and the interior was renovated in 2019. The apartment is characterized by the good layout of the rooms, the cozy atmosphere and the excellent location with a view of the countryside. The apartment also has fiber optic internet. A washing machine and private parking are also available.