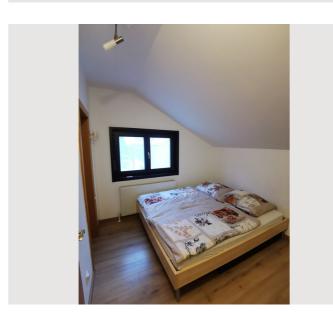

## **Sleeping options**

## Living and sleeping

1x Sofa bed (2 persons)

#### **Descripiton of accommodation**

This beautiful two-room apartment is located in the heart of the Salzkammergut, on the outskirts of Vöcklabruck in a rural environment. Vöcklabruck train station and the city center are within walking distance in about 20-25 minutes, or can be reached by public transport. The apartment is situated on the first floor of a structurally separate building and is divided as follows: Ground-floor entrance area with a small cloakroom and, on the upper floor, a spacious bedroom facing the garden with an ensuite wet room (shower and washbasin), a fully equipped kitchen with a dining table, a small pantry and a separate living room with a sofa bed, TV and work desk. The apartment also offers a second separate bathroom with toilet and washbasin as well as a small bathtub. In addition, a private terrace with a seating area is available outside. The apartment was built in the mid-1980s and the interior was renovated in 2019. The apartment is characterized by the good layout of the rooms, the cozy atmosphere and the excellent location with a view of the countryside. The apartment also has fiber optic internet. A washing machine and private parking are also available.