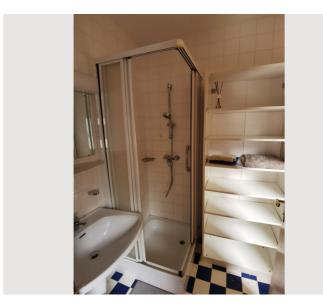

# Cosy 2-room apartment near Vöcklabruck

Object number: JERP1

View and rent online

The beautiful 2-room apartment consists of a spacious bedroom with an adjoining bathroom (shower and washbasin), a fully equipped kitchen with a dining table, a small pantry, a living room and a toilet in a separate bathroom.

#### **Descripiton of accommodation**

This beautiful two-room apartment is located in the heart of the Salzkammergut, on the outskirts of Vöcklabruck in a rural environment. Vöcklabruck train station and the city center are within walking distance in about 20-25 minutes, or can be reached by public transport. The apartment is situated on the first floor of a structurally separate building and is divided as follows: Ground-floor entrance area with a small cloakroom and, on the upper floor, a spacious bedroom facing the garden with an ensuite wet room (shower and washbasin), a fully equipped kitchen with a dining table, a small pantry and a separate living room with a sofa bed, TV and work desk. The apartment also offers a second separate bathroom with toilet and washbasin as well as a small bathtub. In addition, a private terrace with a seating area is available outside. The apartment was built in the mid-1980s and the interior was renovated in 2019. The apartment is characterized by the good layout of the rooms, the cozy atmosphere and the excellent location with a view of the countryside. The apartment also has fiber optic internet. A washing machine and private parking are also available.