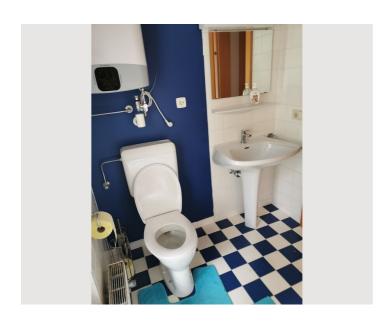

#### **Descripiton of accommodation**

This beautiful two-room apartment is located in the heart of the Salzkammergut, on the outskirts of Vöcklabruck in a rural environment. Vöcklabruck train station and the city center are within walking distance in about 20-25 minutes, or can be reached by public transport. The apartment is situated on the first floor of a structurally separate building and is divided as follows: Ground-floor entrance area with a small cloakroom and, on the upper floor, a spacious bedroom facing the garden with an ensuite wet room (shower and washbasin), a fully equipped kitchen with a dining table, a small pantry and a separate living room with a sofa bed, TV and work desk. The apartment also offers a second separate bathroom with toilet and washbasin as well as a small bathtub. In addition, a private terrace with a seating area is available outside. The apartment was built in the mid-1980s and the interior was renovated in 2019. The apartment is characterized by the good layout of the rooms, the cozy atmosphere and the excellent location with a view of the countryside. The apartment also has fiber optic internet. A washing machine and private parking are also available.