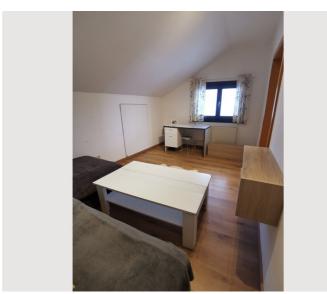

#### **Descripiton of accommodation**

This beautiful two-room apartment is located in the heart of the Salzkammergut, on the outskirts of Vöcklabruck in a rural environment. Vöcklabruck train station and the city center are within walking distance in about 20-25 minutes, or can be reached by public transport. The apartment is situated on the first floor of a structurally separate building and is divided as follows: Ground-floor entrance area with a small cloakroom and, on the upper floor, a spacious bedroom facing the garden with an ensuite wet room (shower and washbasin), a fully equipped kitchen with a dining table, a small pantry and a separate living room with a sofa bed, TV and work desk. The apartment also offers a second separate bathroom with toilet and washbasin as well as a small bathtub. In addition, a private terrace with a seating area is available outside. The apartment was built in the mid-1980s and the interior was renovated in 2019. The apartment is characterized by the good layout of the rooms, the cozy atmosphere and the excellent location with a view of the countryside. The apartment also has fiber optic internet. A washing machine and private parking are also available.