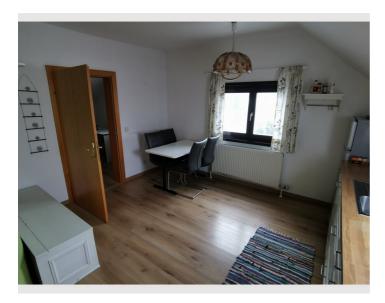

#### **Descripiton of accommodation**

This beautiful two-room apartment is located in the heart of the Salzkammergut, on the outskirts of Vöcklabruck in a rural environment. Vöcklabruck train station and the city center are within walking distance in about 20-25 minutes, or can be reached by public transport. The apartment is situated on the first floor of a structurally separate building and is divided as follows: Ground-floor entrance area with a small cloakroom and, on the upper floor, a spacious bedroom facing the garden with an ensuite wet room (shower and washbasin), a fully equipped kitchen with a dining table, a small pantry and a separate living room with a sofa bed, TV and work desk. The apartment also offers a second separate bathroom with toilet and washbasin as well as a small bathtub. In addition, a private terrace with a seating area is available outside. The apartment was built in the mid-1980s and the interior was renovated in 2019. The apartment is characterized by the good layout of the rooms, the cozy atmosphere and the excellent location with a view of the countryside. The apartment also has fiber optic internet. A washing machine and private parking are also available.