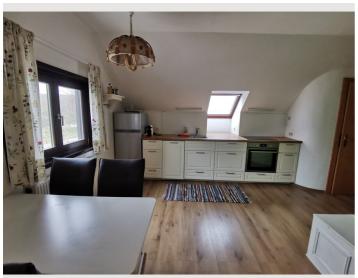

# Cosy 2-room apartment near Vöcklabruck

Object number: JERP1

View and rent online

The beautiful 2-room apartment consists of a spacious bedroom with an adjoining bathroom (shower and washbasin), a fully equipped kitchen with a dining table, a small pantry, a living room and a toilet in a separate bathroom.

#### **Descripiton of accommodation**

This beautiful two-room apartment is located in the heart of the Salzkammergut, on the outskirts of Vöcklabruck in a rural environment. Vöcklabruck train station and the city center are within walking distance in about 20-25 minutes, or can be reached by public transport. The apartment is situated on the first floor of a structurally separate building and is divided as follows: Ground-floor entrance area with a small cloakroom and, on the upper floor, a spacious bedroom facing the garden with an ensuite wet room (shower and washbasin), a fully equipped kitchen with a dining table, a small pantry and a separate living room with a sofa bed, TV and work desk. The apartment also offers a second separate bathroom with toilet and washbasin as well as a small bathtub. In addition, a private terrace with a seating area is available outside. The apartment was built in the mid-1980s and the interior was renovated in 2019. The apartment is characterized by the good layout of the rooms, the cozy atmosphere and the excellent location with a view of the countryside. The apartment also has fiber optic internet. A washing machine and private parking are also available.

## **Kitchen**

- Private kitchen
- Glasses/Tableware
- Dishwasher

- Cooking utensils
- Coffee machine
- Microwave