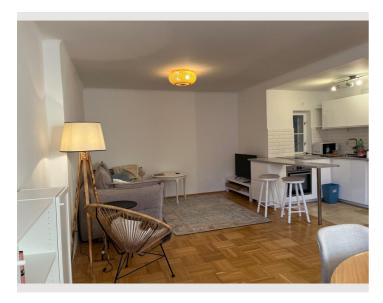

## **Descripiton of accommodation**

The apartment is located on the first floor and extends over two levels. The lower level features a spacious living area with a sofa bed, dining table, TV corner, and kitchen, as well as access to the shared balcony. On the upper floor, you'll find a bedroom with a stunning view, a second bathroom, and a work desk.

# Picture gallery