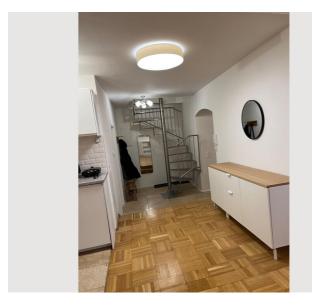

## **Descripiton of accommodation**

The apartment is located on the first floor and extends over two levels. The lower level features a spacious living area with a sofa bed, dining table, TV corner, and kitchen, as well as access to the shared balcony. On the upper floor, you'll find a bedroom with a stunning view, a second bathroom, and a work desk.

### **Kitchen**

- Private kitchen
- Glasses/Tableware
- Microwave

- Cooking utensils
- Dishwasher