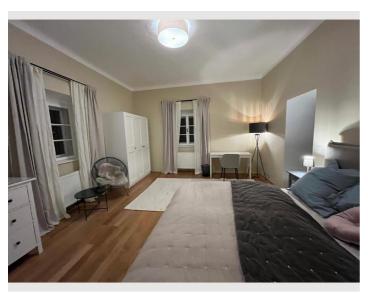

# Sleeping room 1x Double bed (1,80 m x 2 m) Living and sleeping 1x Sofa bed (2 persons)

## **Descripiton of accommodation**

The apartment is located on the first floor and extends over two levels. The lower level features a spacious living area with a sofa bed, dining table, TV corner, and kitchen, as well as access to the shared balcony. On the upper floor, you'll find a bedroom with a stunning view, a second bathroom, and a work desk.

# Picture gallery