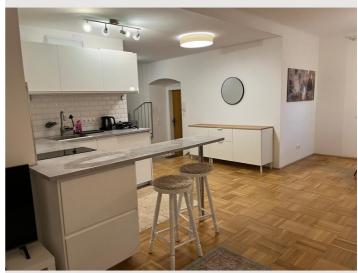

## **Descripiton of accommodation**

The apartment is located on the first floor and extends over two levels. The lower level features a spacious living area with a sofa bed, dining table, TV corner, and kitchen, as well as access to the shared balcony. On the upper floor, you'll find a bedroom with a stunning view, a second bathroom, and a work desk.

### **Kitchen**

- Private kitchen
- Glasses/Tableware
- Microwave

- Cooking utensils
- Dishwasher

# Picture gallery