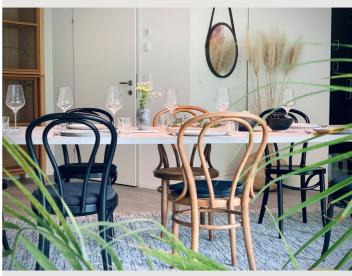

## The space

The apartment has a very open character. Big window fronts open direct views into a green park, the city center and the mountain range behind. While the master bedroom (double bed 180x200cm) is an own separate room, another bed (160x200cm) is situated in the upper floor, close to the spa bathroom. A sofa bed (160x200 cm) can be easily arranged for you in the living room, either as a double or two single bed versions. A baby cot is also available.

## **Picture gallery**