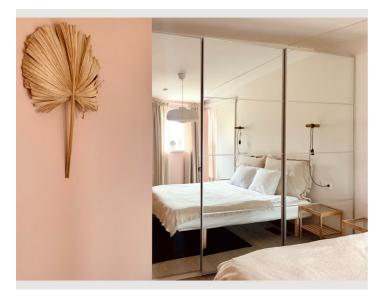

## The space

The apartment has a very open character. Big window fronts open direct views into a green park, the city center and the mountain range behind. While the master bedroom (double bed 180x200cm) is an own separate room, another bed (160x200cm) is situated in the upper floor, close to the spa bathroom. A sofa bed (160x200 cm) can be easily arranged for you in the living room, either as a double or two single bed versions. A baby cot is also available.