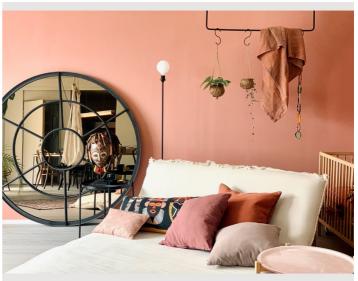

## The space

The apartment has a very open character. Big window fronts open direct views into a green park, the city center and the mountain range behind. While the master bedroom (double bed 180x200cm) is an own separate room, another bed (160x200cm) is situated in the upper floor, close to the spa bathroom. A sofa bed (160x200 cm) can be easily arranged for you in the living room, either as a double or two single bed versions. A baby cot is also available.