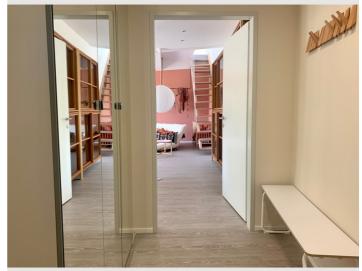

## The space

The apartment has a very open character. Big window fronts open direct views into a green park, the city center and the mountain range behind. While the master bedroom (double bed 180x200cm) is an own separate room, another bed (160x200cm) is situated in the upper floor, close to the spa bathroom. A sofa bed (160x200 cm) can be easily arranged for you in the living room, either as a double or two single bed versions. A baby cot is also available.

## **Picture gallery**