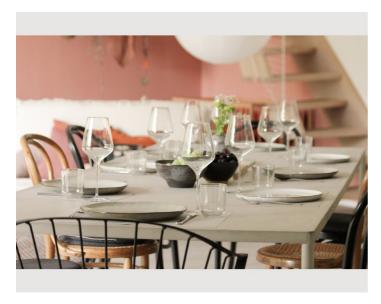

00cm) is an own separate room, another bed (160x200cm) is situated in the upper floor, close to the spa bathroom. A sofa bed (160x200 cm) can be easily arranged for you in the living room, either as a double or two single bed versions. A baby cot is also available.

# **Equipment & Features Basic equipment** Internet/Wifi Balcony Private washing machine Bedclothes Towels Private toilet Private parking space Vacuum cleaner Iron & ironing board Cleaning utensils Hairdryer **First supply** Toilet paper shampoo Soap Kitchen Private kitchen Cooking utensils Glasses/Tableware Dishwasher

#### **Informations**

- Suitable for children
- Desk/Workplace
- Pets forbidden
- Bicycle room free of charge

- Smoking not allowed
- Private entrance
- Regular cleaning at extra cost

## **Picture gallery**

























### Location