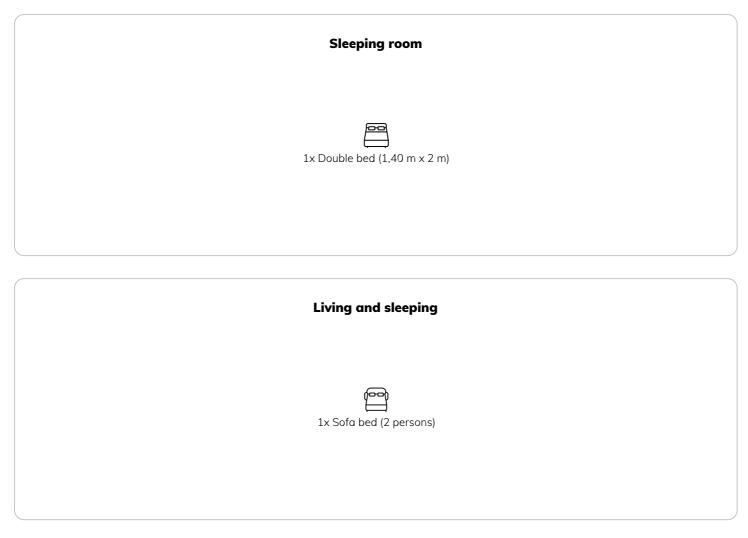

# **Sleeping options**

|        | <b>Living space</b><br>40m <sup>2</sup>                                                         | ĨĬ | <b>3. floor</b><br>Elevator available   |
|--------|-------------------------------------------------------------------------------------------------|----|-----------------------------------------|
| (ଚିଚି) | <b>Maximum occupancy</b><br>4 Persons                                                           | •  | <b>Check-in</b><br>14:00 - 00:00 Clock  |
|        | <b>Complete accommodation</b> ⑦<br>1 private bathroom 1 Separated bedroom 1 Living-Sleepingroom |    | <b>Check-out</b><br>00:00 - 10:00 Clock |