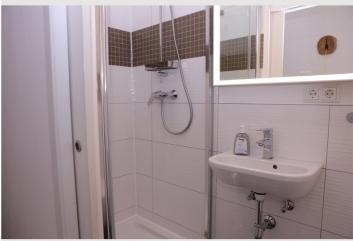

#### **Descripiton of accommodation**

Modern, fully furnished 2-room apartment (40 m<sup>2</sup>)

This cozy 40 m<sup>2</sup> apartment offers everything you need for a pleasant stay. It includes a bedroom, a fully equipped kitchenliving room, a home office workspace and an anteroom. The bathroom is equipped with a shower and a toilet.