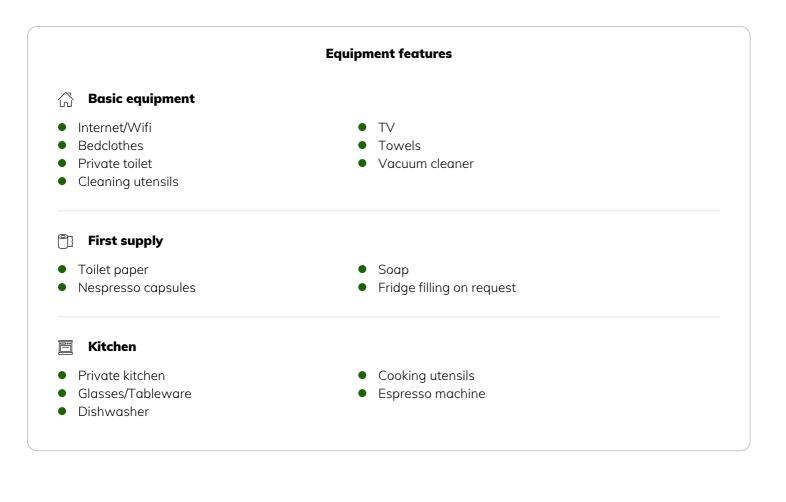

# Informations

- Suitable for construction workers
- Smoking not allowed
- Pets on request

- Suitable for children
- Desk/Workplace