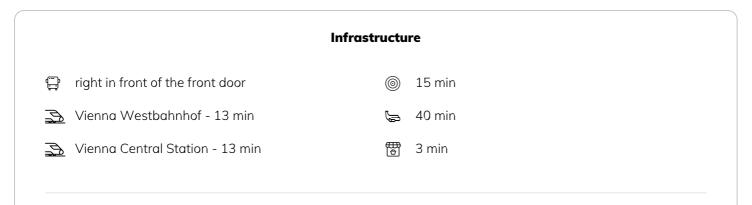

# **Picture gallery**

- Right in front of the front door you have the bus stop to the nearest subway, tram or directly to the city center (opera, Karlsplatz).

- In less than 10 minutes you can reach the following subways (line U4 & line U6).
- In the same building (ground floor) you have a snack bar (schnitzel), cafe/bar & an Italian pizzeria.
- There are several restaurants, coffee houses, pharmacies and food markets within a 100 meter radius.