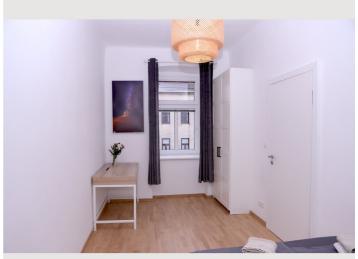

#### **Descripiton of accommodation**

Modern, fully furnished 2-room apartment (40 m<sup>2</sup>)

This cozy 40 m<sup>2</sup> apartment offers everything you need for a pleasant stay. It includes a bedroom, a fully equipped kitchenliving room, a home office workspace and an anteroom. The bathroom is equipped with a shower and a toilet.

Thanks to the windows on the sunny side, the apartment is flooded with plenty of natural light, creating a pleasant atmosphere. A smart TV that is equipped with all common apps such as YouTube, Netflix, Disney+, Amazon Prime and many others provides your entertainment.