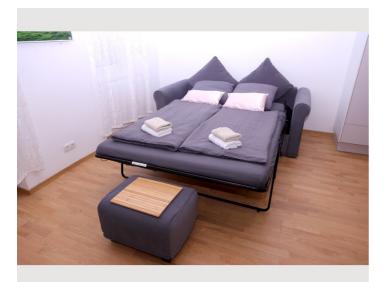

# **Sleeping options**

#### **Descripiton of accommodation**

Modern, fully furnished 2-room apartment (40 m<sup>2</sup>)

This cozy 40 m<sup>2</sup> apartment offers everything you need for a pleasant stay. It includes a bedroom, a fully equipped kitchenliving room, a home office workspace and an anteroom. The bathroom is equipped with a shower and a toilet.