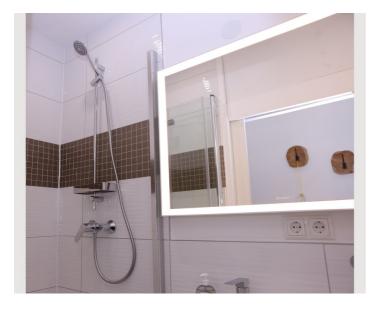

#### **Descripiton of accommodation**

Modern, fully furnished 2-room apartment (40 m<sup>2</sup>)

This cozy 40 m<sup>2</sup> apartment offers everything you need for a pleasant stay. It includes a bedroom, a fully equipped kitchenliving room, a home office workspace and an anteroom. The bathroom is equipped with a shower and a toilet.