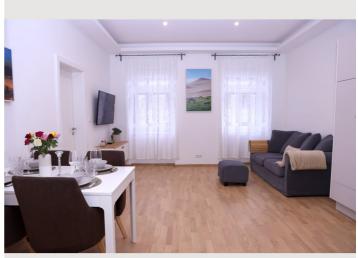

#### **Descripiton of accommodation**

Modern, fully furnished 2-room apartment (40 m<sup>2</sup>)

This cozy 40 m<sup>2</sup> apartment offers everything you need for a pleasant stay. It includes a bedroom, a fully equipped kitchenliving room, a home office workspace and an anteroom. The bathroom is equipped with a shower and a toilet.

Thanks to the windows on the sunny side, the apartment is flooded with plenty of natural light, creating a pleasant atmosphere. A smart TV that is equipped with all common apps such as YouTube, Netflix, Disney+, Amazon Prime and many others provides your entertainment.