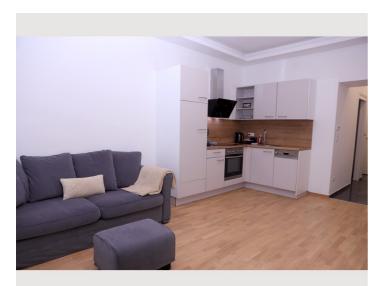

#### **Descripiton of accommodation**

Modern, fully furnished 2-room apartment (40 m<sup>2</sup>)

This cozy 40 m<sup>2</sup> apartment offers everything you need for a pleasant stay. It includes a bedroom, a fully equipped kitchenliving room, a home office workspace and an anteroom. The bathroom is equipped with a shower and a toilet.