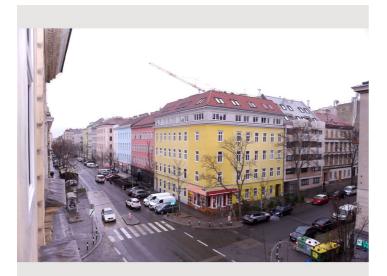

# **Picture gallery**

- Right in front of the front door you have the bus stop to the nearest subway, tram or directly to the city center (opera, Karlsplatz).

- In less than 10 minutes you can reach the following subways (line U4 & line U6).
- In the same building (ground floor) you have a snack bar (schnitzel), cafe/bar & an Italian pizzeria.
- There are several restaurants, coffee houses, pharmacies and food markets within a 100 meter radius.