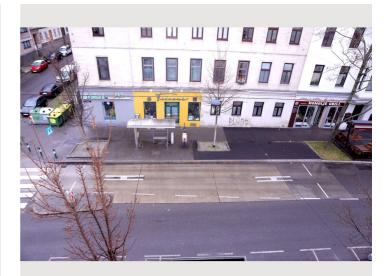

# **Picture gallery**

- Right in front of the front door you have the bus stop to the nearest subway, tram or directly to the city center (opera, Karlsplatz).

- In less than 10 minutes you can reach the following subways (line U4 & line U6).
- In the same building (ground floor) you have a snack bar (schnitzel), cafe/bar & an Italian pizzeria.
- There are several restaurants, coffee houses, pharmacies and food markets within a 100 meter radius.