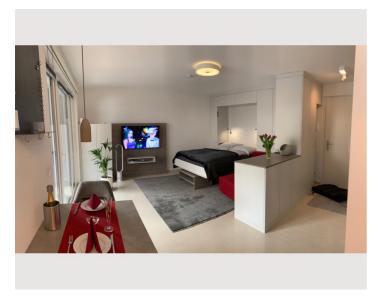

# Living and sleeping 1x Double bed (1,60 m x 2 m)

# **Descripiton of accommodation**

**Sleeping options** 

Barbecue or chill out on the large, quiet balcony overlooking the inner courtyard. The apartment is equipped with high-speed WiFi for working or playing. The Badner Bahn is 100 meters away, taking you to the opera without having to change trains. The bus or subway are also not far away. And if you need to go to or from the airport, Meidling train station is less than 15 minutes away on foot. In addition to shops for daily needs less than 100 meters away, the Meidling market is also just 400 meters away.

# **Picture gallery**