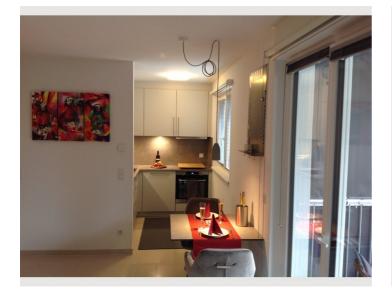

ly needs less than 100 meters away, the Meidling market is also just 400 meters away.

### **Equipment features**

# **Basic equipment**

- Balcony
- Music system/docking station
- Private washing machine
- Bedclothes
- Private toilet
- Vacuum cleaner
- Cleaning utensils

- Internet/Wifi
- TV
- Private dryer
- Towels
- Garage
- Iron & ironing board
- Hairdryer

## **Fireplace**

Grill

# First supply

- Toilet paper
- Soap

- shampoo
- Nespresso capsules

#### **Kitchen**

- Private kitchen
- Glasses/Tableware
- Dishwasher

- Cooking utensils
- Espresso machine

#### **Informations**

- Not suitable for children
- Short-term parking zone subject to a charge
- Regular cleaning at extra cost
- Smoking not allowed
- Pets forbidden
- Bicycle room free of charge

# **Picture gallery**













### Infrastructure

(F)

100 meters on foot

A Hofer grocery store and a DM drugstore are 100 meters away.

#### Location