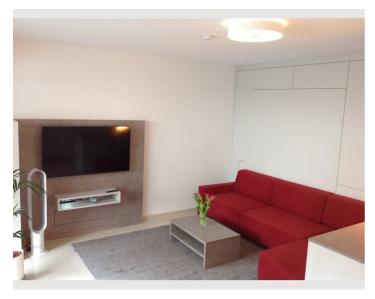

# **Descripiton of accommodation**

**Sleeping options** 

Barbecue or chill out on the large, quiet balcony overlooking the inner courtyard. The apartment is equipped with high-speed WiFi for working or playing. The Badner Bahn is 100 meters away, taking you to the opera without having to change trains. The bus or subway are also not far away. And if you need to go to or from the airport, Meidling train station is less than 15 minutes away on foot. In addition to shops for daily needs less than 100 meters away, the Meidling market is also just 400 meters away.

# **Basic equipment**

- Balcony
- Music system/docking station
- Private washing machine
- Bedclothes
- Private toilet
- Vacuum cleaner
- Cleaning utensils

- Internet/Wifi
- TV
- Private dryer
- Towels
- Garage
- Iron & ironing board
- Hairdryer

# **Picture gallery**