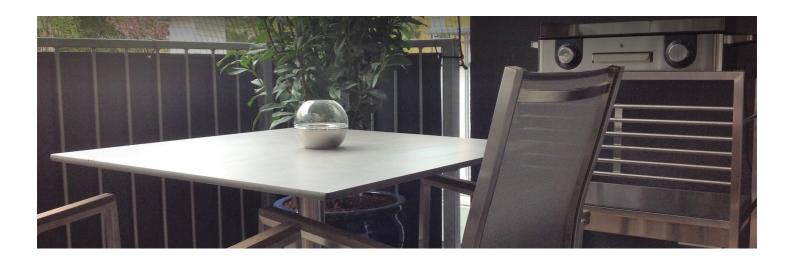

# **Descripiton of accommodation**

**Sleeping options** 

Barbecue or chill out on the large, quiet balcony overlooking the inner courtyard. The apartment is equipped with high-speed WiFi for working or playing. The Badner Bahn is 100 meters away, taking you to the opera without having to change trains. The bus or subway are also not far away. And if you need to go to or from the airport, Meidling train station is less than 15 minutes away on foot. In addition to shops for daily needs less than 100 meters away, the Meidling market is also just 400 meters away.

# **Basic equipment**

- Balcony
- Music system/docking station
- Private washing machine
- Bedclothes
- Private toilet
- Vacuum cleaner
- Cleaning utensils

- Internet/Wifi
- TV
- Private dryer
- Towels
- Garage
- Iron & ironing board
- Hairdryer

## **Fireplace**

Grill