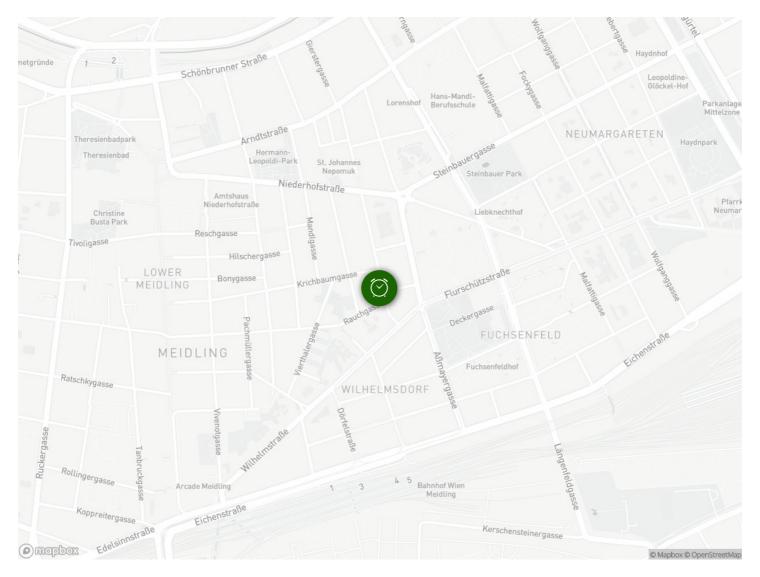

uipment**

- Balcony
- Music system/docking station
- Private washing machine
- Bedclothes
- Private toilet
- Vacuum cleaner
- Cleaning utensils

- Internet/Wifi
- TV
- Private dryer
- Towels
- Garage
- Iron & ironing board
- Hairdryer

## **Fireplace**

Grill

# First supply

- Toilet paper
- Soap

- shampoo
- Nespresso capsules

#### **Kitchen**

- Private kitchen
- Glasses/Tableware
- Dishwasher

- Cooking utensils
- Espresso machine

#### **Informations**

- Not suitable for children
- Short-term parking zone subject to a charge
- Regular cleaning at extra cost
- Smoking not allowed
- Pets forbidden
- Bicycle room free of charge

# **Picture gallery**













### Infrastructure

(F)

100 meters on foot

A Hofer grocery store and a DM drugstore are 100 meters away.

#### Location