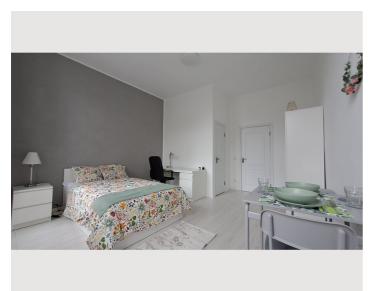

# Living and sleeping Living and sleeping 1x Double bed (1,40 m x 2 m)

#### **Descripiton of accommodation**

This comfortable studio consists of a bigger room for sleeping, dining, working from home and a smaller entrance room with a well-equipped kitchen.

There are also a bathroom with a shower and a toilet.

The flat was recently refurnished.

It has a working desk and a WiFi connection. It offers ideal conditions for home officing or studying and relaxing.

The neighborhood is very quiet, neighbors are very cordial people.