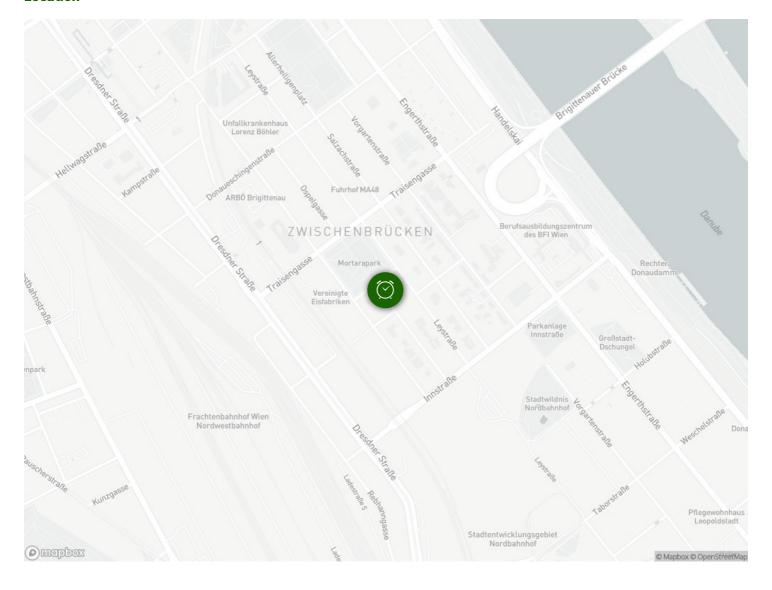

#### Infrastructure

Traisengasse S

SPAR

Traisengasse Bahnhof

All main amenities are within a short walk: in literally a 5-minutes walking distance there are connections that will carry you throughout the whole city, namely tram stops for tram lines 1 and 2, and a train station connected to S1.

There's a supermarket in 400m and a pharmacy in 500m.

#### Location