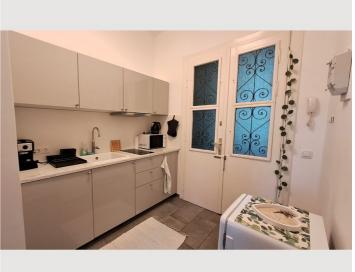

#### **Descripiton of accommodation**

This comfortable studio consists of a bigger room for sleeping, dining, working from home and a smaller entrance room with a well-equipped kitchen.

There are also a bathroom with a shower and a toilet.

## **Kitchen**

- Private kitchen
- Glasses/Tableware
- Microwave

- Cooking utensils
- Espresso machine