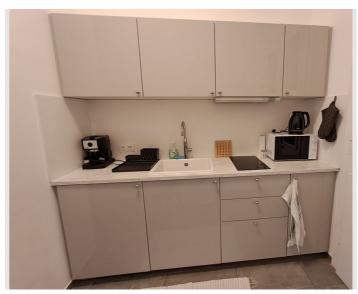

#### **Descripiton of accommodation**

This comfortable studio consists of a bigger room for sleeping, dining, working from home and a smaller entrance room with a well-equipped kitchen.

There are also a bathroom with a shower and a toilet.

## **Kitchen**

- Private kitchen
- Glasses/Tableware
- Microwave

- Cooking utensils
- Espresso machine