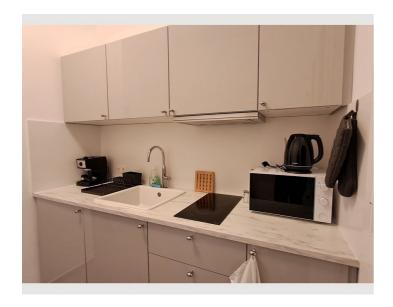

#### **Descripiton of accommodation**

This comfortable studio consists of a bigger room for sleeping, dining, working from home and a smaller entrance room with a well-equipped kitchen.

There are also a bathroom with a shower and a toilet.

## **Kitchen**

- Private kitchen
- Glasses/Tableware
- Microwave

- Cooking utensils
- Espresso machine