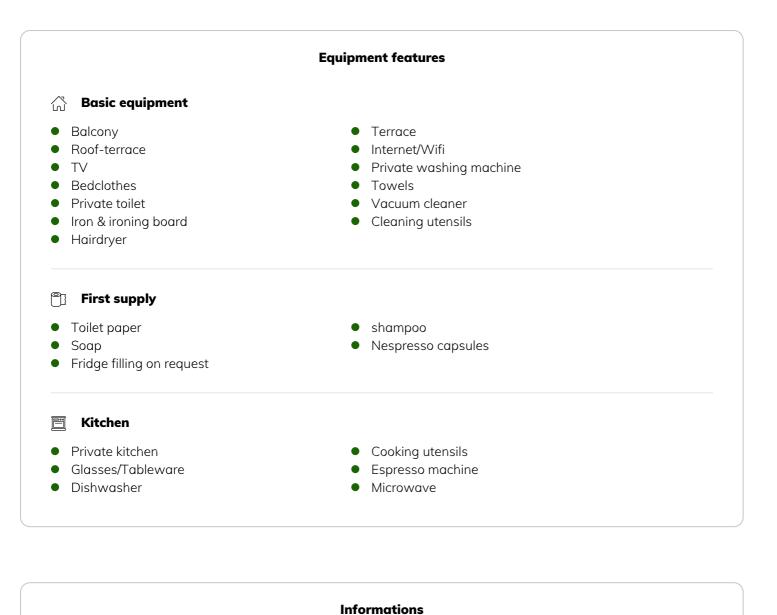

## **Descripiton of accommodation**

This friendly terrace apartment is located on the top floor of a well-maintained new building and has just been completely renovated. There is an elevator.

- Floors new (tiles, parquet)
- New Kitchen
- Bathroom new
- WC new
- Freshly painted

- Electric stove
- Ceramic hob
- Extractor fan
- Fridge/freezer combination
- Dishwasher
- Microwave
- Nespresso coffee machine
- Electric kettle

The kitchen is also equipped with crockery, cutlery, glasses, cups and cookware.

The bathroom has a bathtub, a shower screen, a towel dryer and a washing machine. Further equipment includes a mirror cabinet, a hairdryer and a vanity unit for sufficient storage space as well as several sets of towels.

Additional equipment includes a vacuum cleaner, iron, ironing board and a laundry rack. There is a comfortable lounge set and a parasol on the sun terrace.

All running costs, such as operating costs, hot water, heating, electricity, TV and WiFi are included in the rent. The property impresses with its intelligent room layout, fabulous infrastructure and excellent public transport connections. In the immediate vicinity you will find restaurants, cafés, bars, supermarkets, banks, pharmacies and shops for everyday needs.