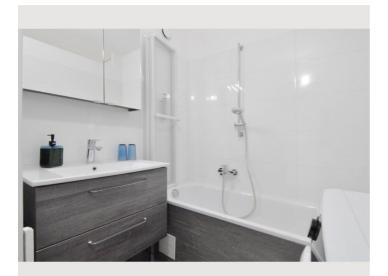

The bathroom has a bathtub, a shower screen, a towel dryer and a washing machine. Further equipment includes a mirror cabinet, a hairdryer and a vanity unit for sufficient storage space as well as several sets of towels.