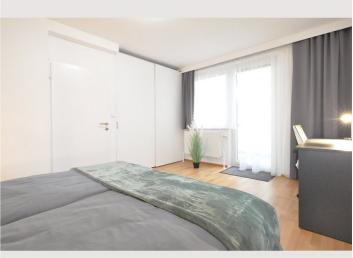

The apartment is divided into an entrance hall, storage room, WC, bathroom, kitchen, living room and bedroom. Both living room and bedroom have their own terrace.

Parquet flooring has been laid in the living room and bedroom. The bathroom, WC and entrance hall are tiled to a high standard.

The spacious bedroom faces the quiet inner courtyard and has a large built-in wardrobe with plenty of storage space as well as a workstation with a desk. Sufficient bed linen is provided.

The new kitchen is equipped with all appliances: