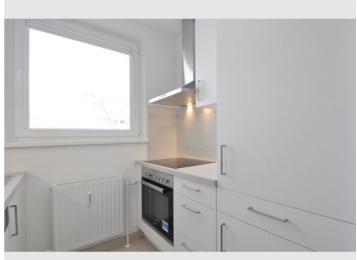

The spacious bedroom faces the quiet inner courtyard and has a large built-in wardrobe with plenty of storage space as well as a workstation with a desk. Sufficient bed linen is provided.

The new kitchen is equipped with all appliances:

- Electric stove
- Ceramic hob
- Extractor fan
- Fridge/freezer combination
- Dishwasher
- Microwave
- Nespresso coffee machine
- Electric kettle

The kitchen is also equipped with crockery, cutlery, glasses, cups and cookware.