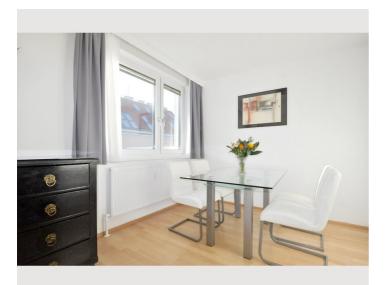

In the south-facing living room there is a dining area with an elegant glass table, as well as a comfortable couch with a reading area, which can also be used as a bed. The living room is also equipped with a sideboard, two wall units, a coffee table and a cable TV set.