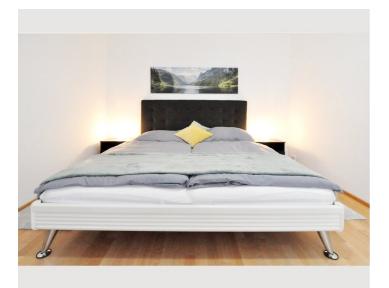

## **Sleeping options**

The spacious bedroom faces the quiet inner courtyard and has a large built-in wardrobe with plenty of storage space as well as a workstation with a desk. Sufficient bed linen is provided.

The new kitchen is equipped with all appliances: