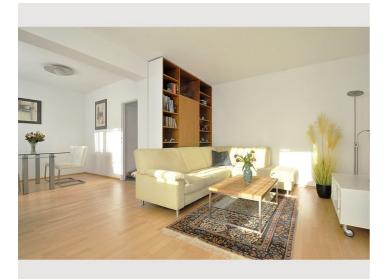

The apartment is divided into an entrance hall, storage room, WC, bathroom, kitchen, living room and bedroom. Both living room and bedroom have their own terrace.

Parquet flooring has been laid in the living room and bedroom. The bathroom, WC and entrance hall are tiled to a high standard.

In the south-facing living room there is a dining area with an elegant glass table, as well as a comfortable couch with a reading area, which can also be used as a bed. The living room is also equipped with a sideboard, two wall units, a coffee table and a cable TV set.