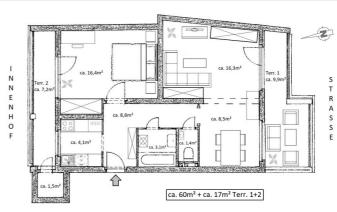

The apartment is divided into an entrance hall, storage room, WC, bathroom, kitchen, living room and bedroom. Both living room and bedroom have their own terrace.

Parquet flooring has been laid in the living room and bedroom. The bathroom, WC and entrance hall are tiled to a high standard.

In the south-facing living room there is a dining area with an elegant glass table, as well as a comfortable couch with a reading area, which can also be used as a bed. The living room is also equipped with a sideboard, two wall units, a coffee table and a cable TV set.

The spacious bedroom faces the quiet inner courtyard and has a large built-in wardrobe with plenty of storage space as well as a workstation with a desk. Sufficient bed linen is provided.

The new kitchen is equipped with all appliances: