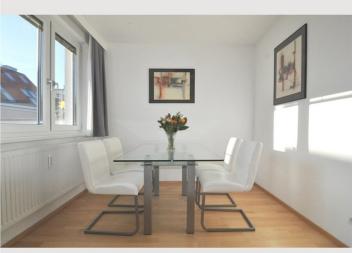

In the south-facing living room there is a dining area with an elegant glass table, as well as a comfortable couch with a reading area, which can also be used as a bed. The living room is also equipped with a sideboard, two wall units, a coffee table and a cable TV set.