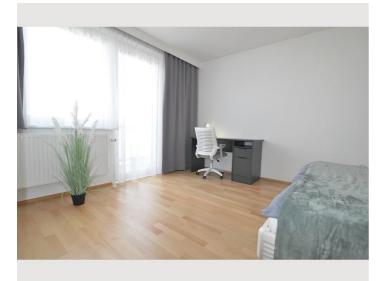

The spacious bedroom faces the quiet inner courtyard and has a large built-in wardrobe with plenty of storage space as well as a workstation with a desk. Sufficient bed linen is provided.

The new kitchen is equipped with all appliances: