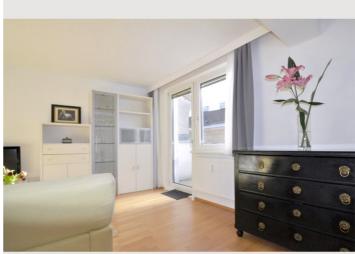

The apartment is divided into an entrance hall, storage room, WC, bathroom, kitchen, living room and bedroom. Both living room and bedroom have their own terrace.

Parquet flooring has been laid in the living room and bedroom. The bathroom, WC and entrance hall are tiled to a high standard.

In the south-facing living room there is a dining area with an elegant glass table, as well as a comfortable couch with a reading area, which can also be used as a bed. The living room is also equipped with a sideboard, two wall units, a coffee table and a cable TV set.