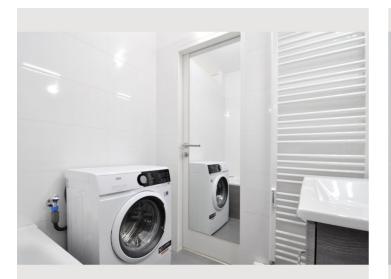

The bathroom has a bathtub, a shower screen, a towel dryer and a washing machine. Further equipment includes a mirror cabinet, a hairdryer and a vanity unit for sufficient storage space as well as several sets of towels.

Additional equipment includes a vacuum cleaner, iron, ironing board and a laundry rack. There is a comfortable lounge set and a parasol on the sun terrace.

All running costs, such as operating costs, hot water, heating, electricity, TV and WiFi are included in the rent. The property impresses with its intelligent room layout, fabulous infrastructure and excellent public transport connections. In the immediate vicinity you will find restaurants, cafés, bars, supermarkets, banks, pharmacies and shops for everyday needs.