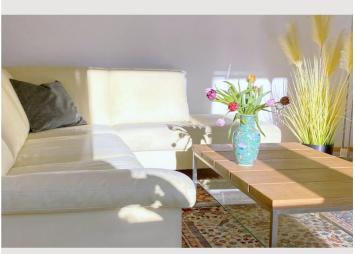

In the south-facing living room there is a dining area with an elegant glass table, as well as a comfortable couch with a reading area, which can also be used as a bed. The living room is also equipped with a sideboard, two wall units, a coffee table and a cable TV set.