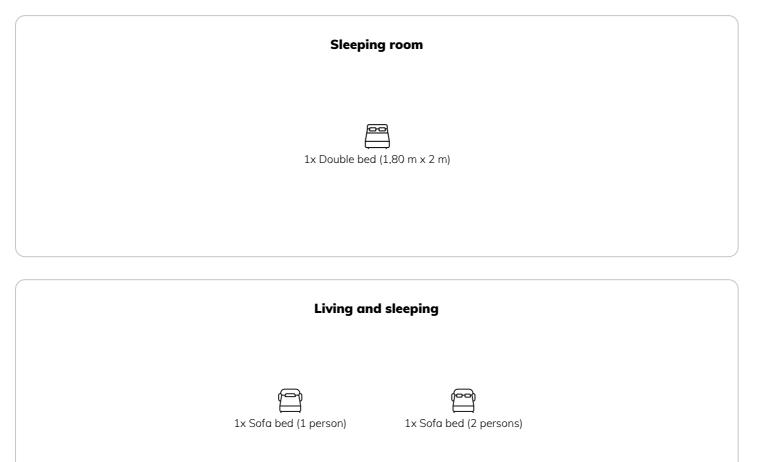

## **Sleeping options**

In the south-facing living room there is a dining area with an elegant glass table, as well as a comfortable couch with a reading area, which can also be used as a bed. The living room is also equipped with a sideboard, two wall units, a coffee table and a cable TV set.

The spacious bedroom faces the quiet inner courtyard and has a large built-in wardrobe with plenty of storage space as well as a workstation with a desk. Sufficient bed linen is provided.

The new kitchen is equipped with all appliances: