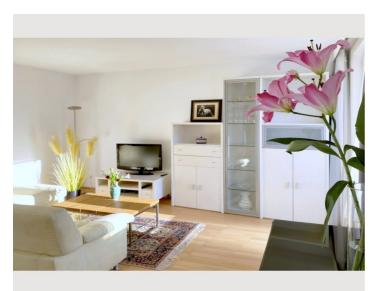

In the south-facing living room there is a dining area with an elegant glass table, as well as a comfortable couch with a reading area, which can also be used as a bed. The living room is also equipped with a sideboard, two wall units, a coffee table and a cable TV set.

The spacious bedroom faces the quiet inner courtyard and has a large built-in wardrobe with plenty of storage space as well as a workstation with a desk. Sufficient bed linen is provided.

The new kitchen is equipped with all appliances: