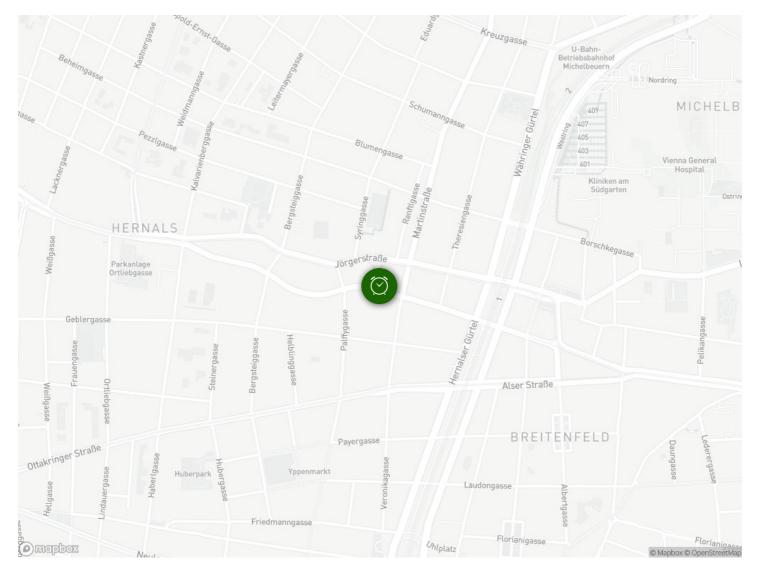

The AKH can be reached in ten minutes on foot or in six minutes by subway. In three minutes you are at the U6 station "Alser Straße". From there you are connected to the convenient Viennese subway network and can reach Vienna's most famous shopping street "Mariahilfer Straße" in five minutes. Another five minutes on the subway will take you to the first district - the center of Vienna. With tram line 43 you can reach Neuwaldegg in twelve minutes, a classic Viennese Heurigen (wine tavern) area.

## Location