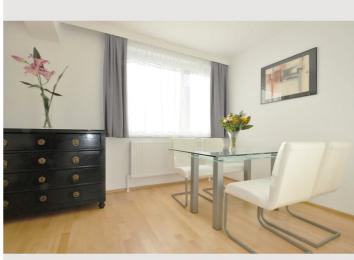

In the south-facing living room there is a dining area with an elegant glass table, as well as a comfortable couch with a reading area, which can also be used as a bed. The living room is also equipped with a sideboard, two wall units, a coffee table and a cable TV set.