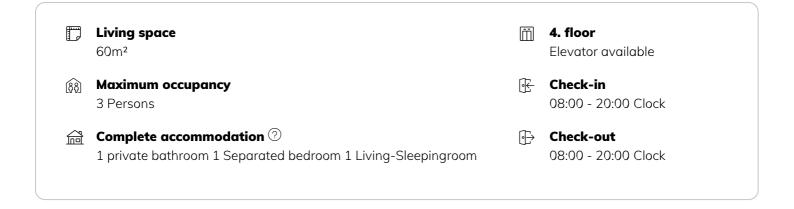

2 ZIMMER WOHNUNG, 1170 VIENNA

First occupancy after general refurbishment! TWO roof terraces! Near U6 Alser Straße! Close to AKH! Eight minutes to Mariahilfer Straße! In 15 minutes in the center!

| Period                  | 13/06/ - 13/07/2025 |
|-------------------------|---------------------|
| Number of persons       | 2                   |
| <b>Total</b> incl. VAT. | € 1.754,07          |
| Security deposit        | € 1.400,00          |

## **Descripiton of accommodation**

This friendly terrace apartment is located on the top floor of a well-maintained new building and has just been completely renovated. There is an elevator.

- Floors new (tiles, parquet)
- New Kitchen
- Bathroom new
- WC new
- Freshly painted

The apartment is divided into an entrance hall, storage room, WC, bathroom, kitchen, living room and bedroom. Both living room and bedroom have their own terrace.

Parquet flooring has been laid in the living room and bedroom. The bathroom, WC and entrance hall are tiled to a high standard.