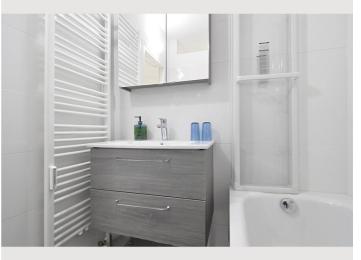

The bathroom has a bathtub, a shower screen, a towel dryer and a washing machine. Further equipment includes a mirror cabinet, a hairdryer and a vanity unit for sufficient storage space as well as several sets of towels.