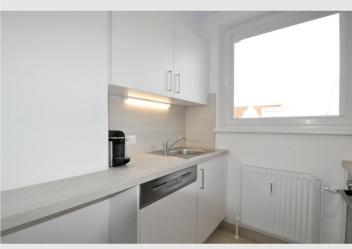

The spacious bedroom faces the quiet inner courtyard and has a large built-in wardrobe with plenty of storage space as well as a workstation with a desk. Sufficient bed linen is provided.

The new kitchen is equipped with all appliances:

- Electric stove
- Ceramic hob
- Extractor fan
- Fridge/freezer combination
- Dishwasher
- Microwave
- Nespresso coffee machine
- Electric kettle

The kitchen is also equipped with crockery, cutlery, glasses, cups and cookware.