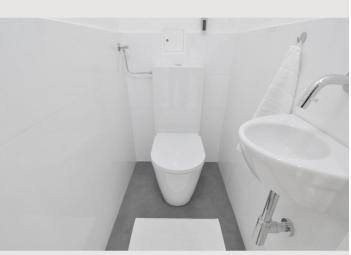

The apartment is divided into an entrance hall, storage room, WC, bathroom, kitchen, living room and bedroom. Both living room and bedroom have their own terrace.

Parquet flooring has been laid in the living room and bedroom. The bathroom, WC and entrance hall are tiled to a high standard.