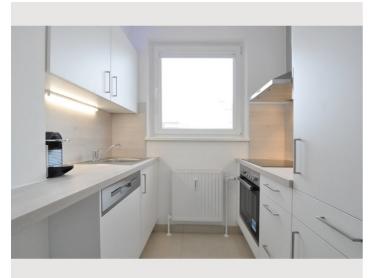

The spacious bedroom faces the quiet inner courtyard and has a large built-in wardrobe with plenty of storage space as well as a workstation with a desk. Sufficient bed linen is provided.

The new kitchen is equipped with all appliances:

- Electric stove
- Ceramic hob
- Extractor fan
- Fridge/freezer combination
- Dishwasher
- Microwave
- Nespresso coffee machine
- Electric kettle

The kitchen is also equipped with crockery, cutlery, glasses, cups and cookware.