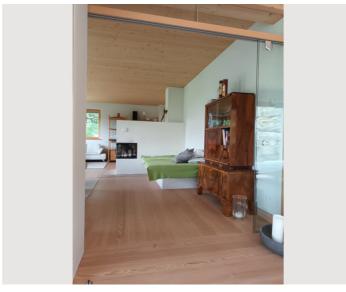

## **Descripiton of accommodation**

Ground floor with extra kitchen with wood-burning stove, large living-dining room with adjoining conservatory and wine cellar,

WC and guest bathroom with rain shower

Upper floor with bedroom,

pine bed and wardrobe,

Spacious bathroom with glass shower and bathtub with a view of the swimming pond, separate WC, exit door from the anteroom to the south-east terrace

Extra garden sauna - Swiss stone pine sauna for 4 people with wood-burning stove