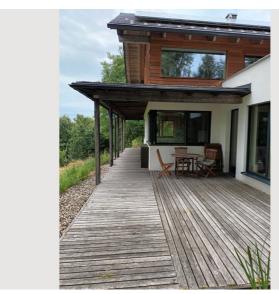

# Pure relaxation - house by the pond with garden sauna

Object number: LKKO1

View and rent online

High-quality furnished detached house, timber frame construction with sheep's wool insulation and clay plaster, oiled wooden floors, very bright and transparent, with large conservatory and large wooden terrace, very quiet secluded location on the e

pine bed and wardrobe,

Spacious bathroom with glass shower and bathtub with a view of the swimming pond, separate WC, exit door from the anteroom to the south-east terrace

Extra garden sauna - Swiss stone pine sauna for 4 people with wood-burning stove