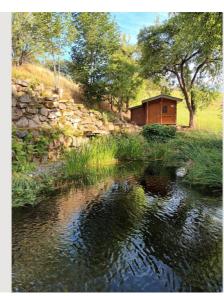

pine bed and wardrobe,

Spacious bathroom with glass shower and bathtub with a view of the swimming pond, separate WC, exit door from the anteroom to the south-east terrace

Extra garden sauna - Swiss stone pine sauna for 4 people with wood-burning stove

Swimming pond approx. 10x4 metres, depth 2.5 metres

2 trout ponds in the orchard,3 car parking spaces.