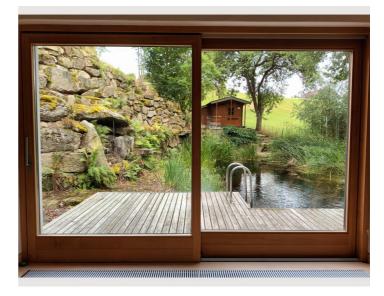

# Pure relaxation - house by the pond with garden sauna

Object number: LKKO1

View and rent online

High-quality furnished detached house, timber frame construction with sheep's wool insulation and clay plaster, oiled wooden floors, very bright and transparent, with large conservatory and large wooden terrace, very quiet secluded location on the e

Swimming pond approx. 10x4 metres, depth 2.5 metres

2 trout ponds in the orchard,3 car parking spaces.