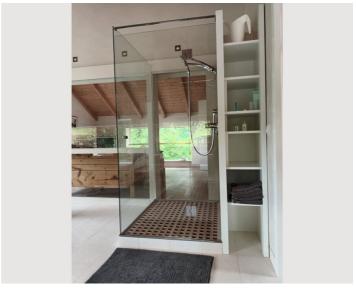

pine bed and wardrobe,

Spacious bathroom with glass shower and bathtub with a view of the swimming pond, separate WC, exit door from the anteroom to the south-east terrace

Extra garden sauna - Swiss stone pine sauna for 4 people with wood-burning stove