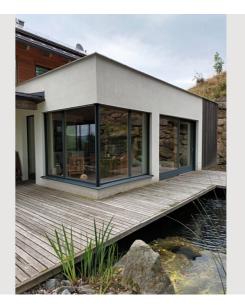

Swimming pond approx. 10x4 metres, depth 2.5 metres

2 trout ponds in the orchard,3 car parking spaces.