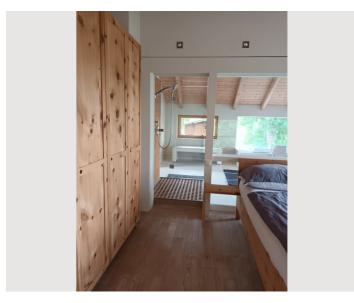

## **Descripiton of accommodation**

Ground floor with extra kitchen with wood-burning stove, large living-dining room with adjoining conservatory and wine cellar,

WC and guest bathroom with rain shower

Upper floor with bedroom,

pine bed and wardrobe,

Spacious bathroom with glass shower and bathtub with a view of the swimming pond, separate WC, exit door from the anteroom to the south-east terrace

Extra garden sauna - Swiss stone pine sauna for 4 people with wood-burning stove