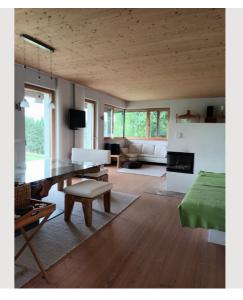

## **Descripiton of accommodation**

Ground floor with extra kitchen with wood-burning stove, large living-dining room with adjoining conservatory and wine cellar,

WC and guest bathroom with rain shower

Upper floor with bedroom,

pine bed and wardrobe,

Spacious bathroom with glass shower and bathtub with a view of the swimming pond, separate WC, exit door from the anteroom to the south-east terrace

Extra garden sauna - Swiss stone pine sauna for 4 people with wood-burning stove