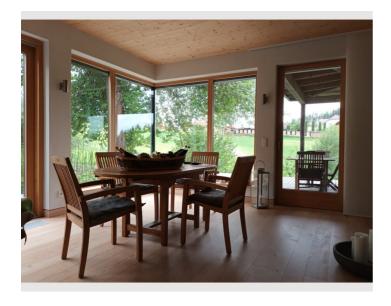

## **Descripiton of accommodation**

Ground floor with extra kitchen with wood-burning stove, large living-dining room with adjoining conservatory and wine cellar,

WC and guest bathroom with rain shower

Upper floor with bedroom,