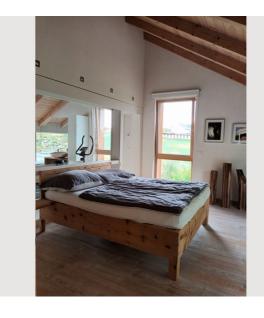

## **Descripiton of accommodation**

Ground floor with extra kitchen with wood-burning stove, large living-dining room with adjoining conservatory and wine cellar,

WC and guest bathroom with rain shower

Upper floor with bedroom,

pine bed and wardrobe,

Spacious bathroom with glass shower and bathtub with a view of the swimming pond, separate WC, exit door from the anteroom to the south-east terrace

Extra garden sauna - Swiss stone pine sauna for 4 people with wood-burning stove