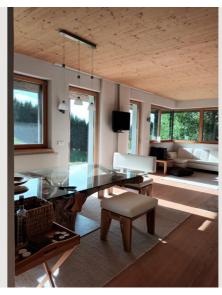

## **Descripiton of accommodation**

Ground floor with extra kitchen with wood-burning stove, large living-dining room with adjoining conservatory and wine cellar,

WC and guest bathroom with rain shower

Upper floor with bedroom,

pine bed and wardrobe,

Spacious bathroom with glass shower and bathtub with a view of the swimming pond, separate WC, exit door from the anteroom to the south-east terrace

Extra garden sauna - Swiss stone pine sauna for 4 people with wood-burning stove