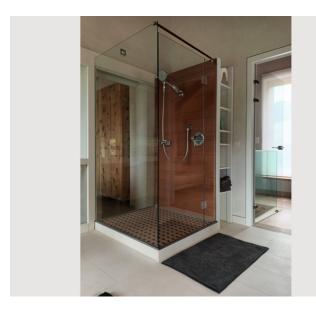

## **Descripiton of accommodation**

Ground floor with extra kitchen with wood-burning stove, large living-dining room with adjoining conservatory and wine cellar,

WC and guest bathroom with rain shower

Upper floor with bedroom,