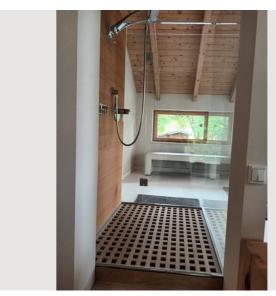

pine bed and wardrobe,

Spacious bathroom with glass shower and bathtub with a view of the swimming pond, separate WC, exit door from the anteroom to the south-east terrace

Extra garden sauna - Swiss stone pine sauna for 4 people with wood-burning stove