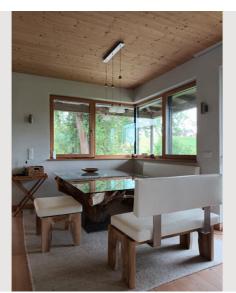

## **Descripiton of accommodation**

Ground floor with extra kitchen with wood-burning stove, large living-dining room with adjoining conservatory and wine cellar,

WC and guest bathroom with rain shower

Upper floor with bedroom,

pine bed and wardrobe,

Spacious bathroom with glass shower and bathtub with a view of the swimming pond, separate WC, exit door from the anteroom to the south-east terrace

Extra garden sauna - Swiss stone pine sauna for 4 people with wood-burning stove