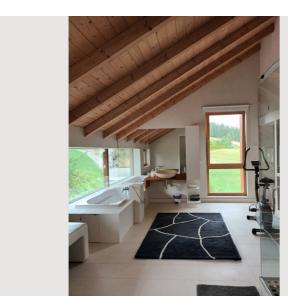

pine bed and wardrobe,

Spacious bathroom with glass shower and bathtub with a view of the swimming pond, separate WC, exit door from the anteroom to the south-east terrace

Extra garden sauna - Swiss stone pine sauna for 4 people with wood-burning stove