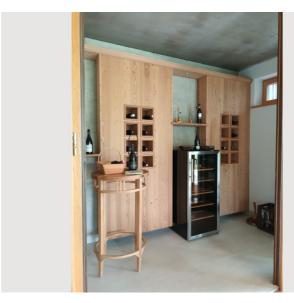

## **Descripiton of accommodation**

Ground floor with extra kitchen with wood-burning stove, large living-dining room with adjoining conservatory and wine cellar,

WC and guest bathroom with rain shower

Upper floor with bedroom,