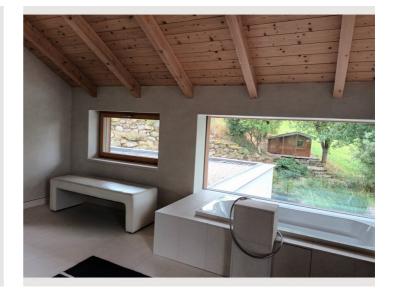

pine bed and wardrobe,

Spacious bathroom with glass shower and bathtub with a view of the swimming pond, separate WC, exit door from the anteroom to the south-east terrace

Extra garden sauna - Swiss stone pine sauna for 4 people with wood-burning stove