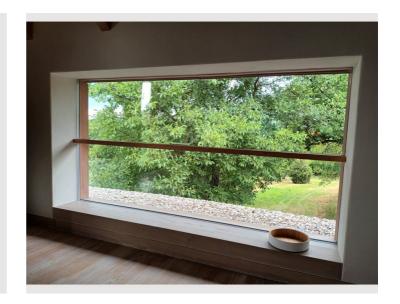

## **Descripiton of accommodation**

Ground floor with extra kitchen with wood-burning stove, large living-dining room with adjoining conservatory and wine cellar,

WC and guest bathroom with rain shower

Upper floor with bedroom,

pine bed and wardrobe,

Spacious bathroom with glass shower and bathtub with a view of the swimming pond, separate WC, exit door from the anteroom to the south-east terrace

Extra garden sauna - Swiss stone pine sauna for 4 people with wood-burning stove