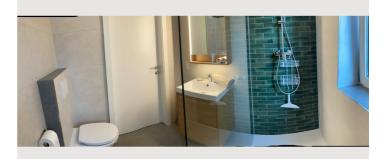

TV/Netflix and Wi-Fi are included free of charge.

The bedroom is fitted with blackout pleated blinds. The newly renovated bathroom with a walk-in shower has a large window.

A private, spacious terrace with a pergola offers a shady spot to relax during summer.