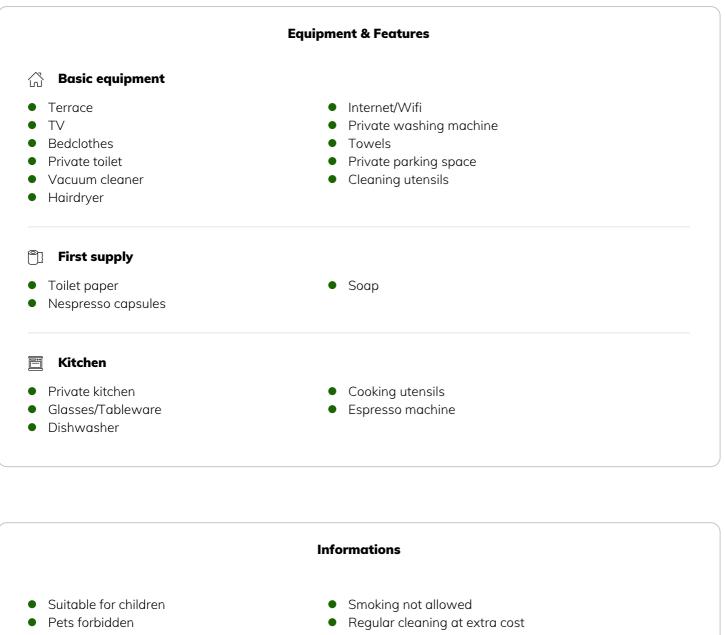

#### **Descripiton of accommodation**

The apartment is situated in a quiet ground-floor location and was completely renovated in 2024. A washing machine is installed in the entrance area.

The bright living/dining area features a new, modern, and fully equipped kitchen, a dining table for four, and a pull-out sofa bed.

TV/Netflix and Wi-Fi are included free of charge.

The bedroom is fitted with blackout pleated blinds. The newly renovated bathroom with a walk-in shower has a large window.

A private, spacious terrace with a pergola offers a shady spot to relax during summer.

#### Additional services

• Cleaning (€ 50,00)

All prices are gross per month - billing is done directly with the lessor.