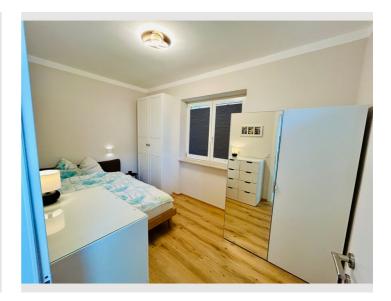

TV/Netflix and Wi-Fi are included free of charge.

The bedroom is fitted with blackout pleated blinds. The newly renovated bathroom with a walk-in shower has a large window.

A private, spacious terrace with a pergola offers a shady spot to relax during summer.