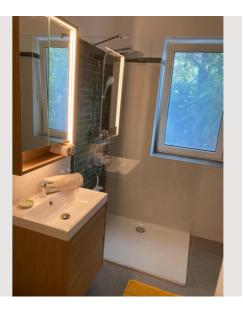

TV/Netflix and Wi-Fi are included free of charge.

The bedroom is fitted with blackout pleated blinds. The newly renovated bathroom with a walk-in shower has a large window.

A private, spacious terrace with a pergola offers a shady spot to relax during summer.