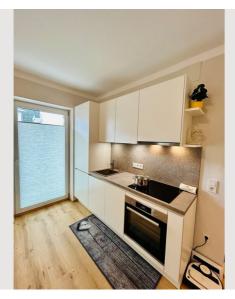

#### **Descripiton of accommodation**

The apartment is situated in a quiet ground-floor location and was completely renovated in 2024. A washing machine is installed in the entrance area.

The bright living/dining area features a new, modern, and fully equipped kitchen, a dining table for four, and a pull-out sofa bed.