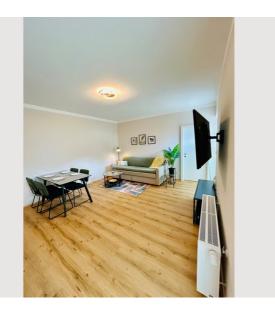

#### **Descripiton of accommodation**

The apartment is situated in a quiet ground-floor location and was completely renovated in 2024. A washing machine is installed in the entrance area.

The bright living/dining area features a new, modern, and fully equipped kitchen, a dining table for four, and a pull-out sofa bed.