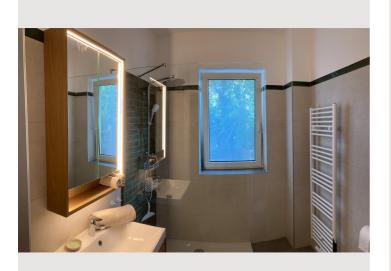

TV/Netflix and Wi-Fi are included free of charge.

The bedroom is fitted with blackout pleated blinds. The newly renovated bathroom with a walk-in shower has a large window.

A private, spacious terrace with a pergola offers a shady spot to relax during summer.