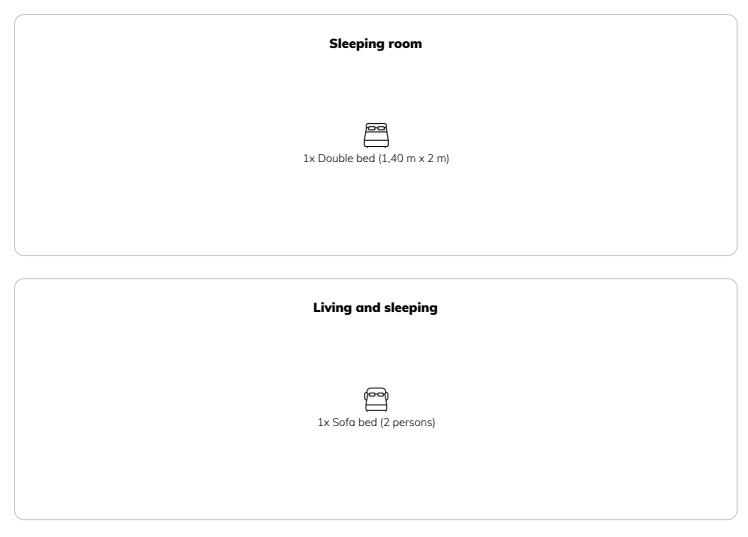

#### **Sleeping options**

#### **Descripiton of accommodation**

The apartment is situated in a quiet ground-floor location and was completely renovated in 2024. A washing machine is installed in the entrance area.

The bright living/dining area features a new, modern, and fully equipped kitchen, a dining table for four, and a pull-out sofa bed.