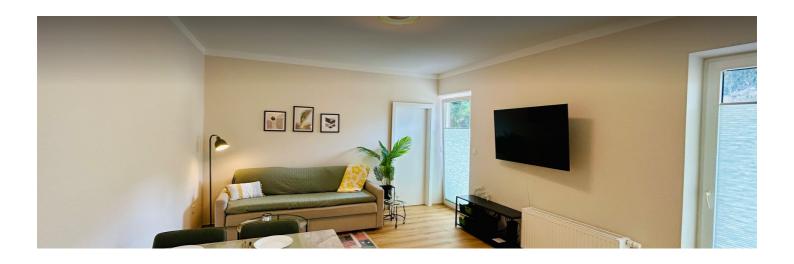

#### **Descripiton of accommodation**

The apartment is situated in a quiet ground-floor location and was completely renovated in 2024. A washing machine is installed in the entrance area.

The bright living/dining area features a new, modern, and fully equipped kitchen, a dining table for four, and a pull-out sofa bed.

TV/Netflix and Wi-Fi are included free of charge.

The bedroom is fitted with blackout pleated blinds. The newly renovated bathroom with a walk-in shower has a large window.

A private, spacious terrace with a pergola offers a shady spot to relax during summer.