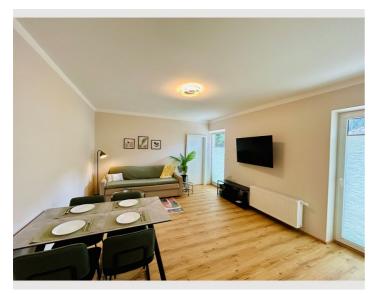

#### **Descripiton of accommodation**

The apartment is situated in a quiet ground-floor location and was completely renovated in 2024. A washing machine is installed in the entrance area.

The bright living/dining area features a new, modern, and fully equipped kitchen, a dining table for four, and a pull-out sofa bed.

TV/Netflix and Wi-Fi are included free of charge.

The bedroom is fitted with blackout pleated blinds. The newly renovated bathroom with a walk-in shower has a large window.

A private, spacious terrace with a pergola offers a shady spot to relax during summer.