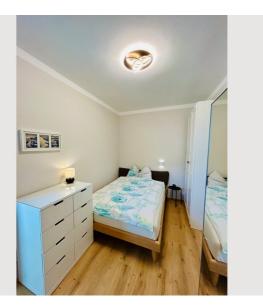

TV/Netflix and Wi-Fi are included free of charge.

The bedroom is fitted with blackout pleated blinds. The newly renovated bathroom with a walk-in shower has a large window.

A private, spacious terrace with a pergola offers a shady spot to relax during summer.