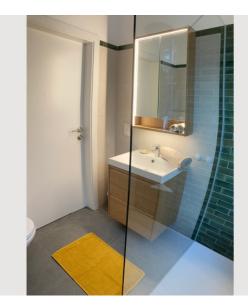

TV/Netflix and Wi-Fi are included free of charge.

The bedroom is fitted with blackout pleated blinds. The newly renovated bathroom with a walk-in shower has a large window.

A private, spacious terrace with a pergola offers a shady spot to relax during summer.