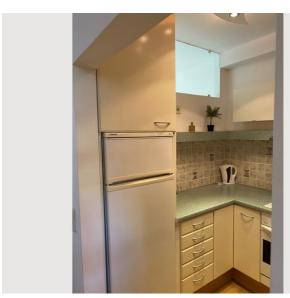

Fully equipped kitchen (microwave, coffee machine, kettle, egg cooker, toaster...).

Bright living-dining area with satellite TV, internet connection (W-lan), stereo system.

Cosy balcony with lush green views

### **Kitchen**

- Private kitchen
- Filter coffee

- Glasses/Tableware
- Microwave