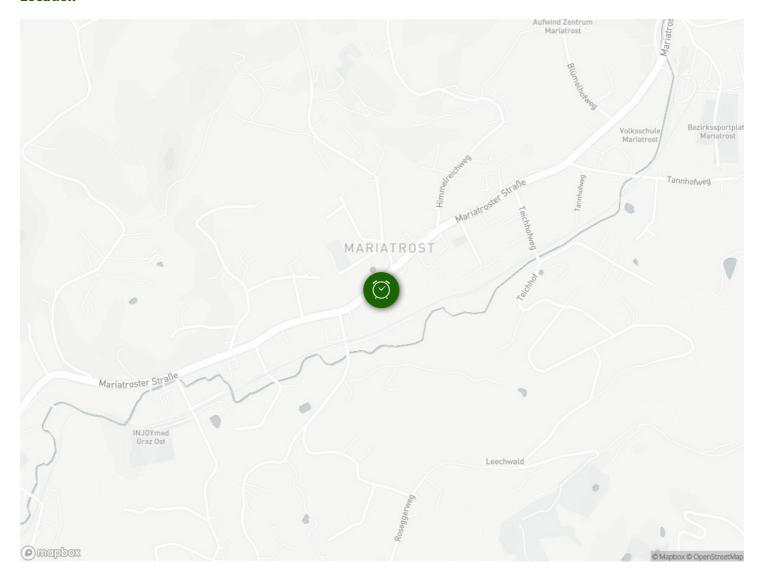

### Location

#### Infrastructure

Central station 10 min (by tram)

Maritrosterstrasse 3 min

Mauptplatz 8 min

🖕 Airport Graz 25 min

The flat is located directly on the cycle path.

100m to tram line 1 (8-10 min. to the centre or main station) or 2 min. to Bus stop.