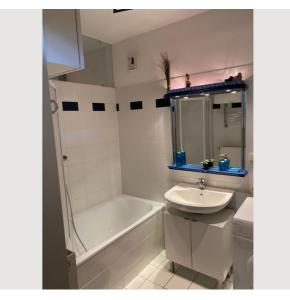

#### **Descripiton of accommodation**

The sunny flat is cosily furnished.

Anteroom with spacious built-in cupboard and wardrobe.

WC with daylight.

Bathroom with washing machine bathtub and shower, hairdryer etc....