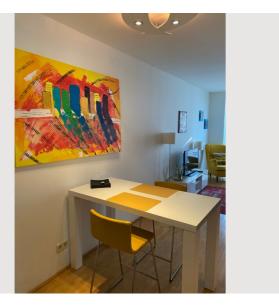

Fully equipped kitchen (microwave, coffee machine, kettle, egg cooker, toaster...).

Bright living-dining area with satellite TV, internet connection (W-lan), stereo system.

Cosy balcony with lush green views