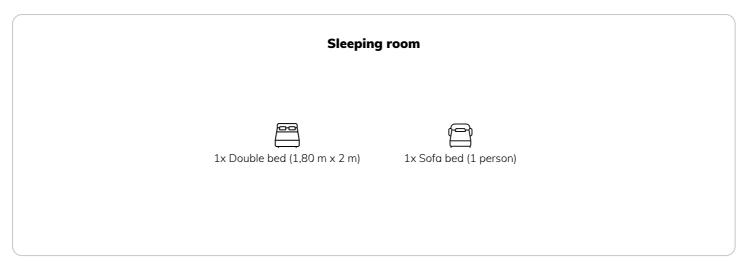

## **Sleeping options**

Bedroom with large window and double bed.

The flat naturally has its own car parking space (covered) and a cellar.

Bicycle parking space available.