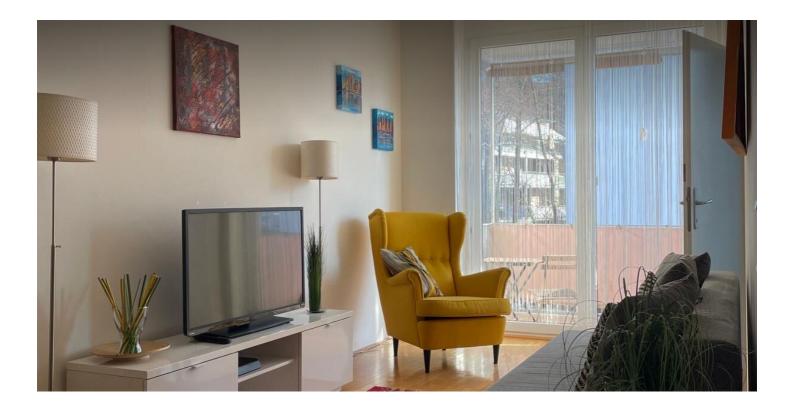

#### **Descripiton of accommodation**

The sunny flat is cosily furnished.

Anteroom with spacious built-in cupboard and wardrobe.

WC with daylight.

Bathroom with washing machine bathtub and shower, hairdryer etc....

Fully equipped kitchen (microwave, coffee machine, kettle, egg cooker, toaster...).

Bright living-dining area with satellite TV, internet connection (W-lan), stereo system.

Cosy balcony with lush green views