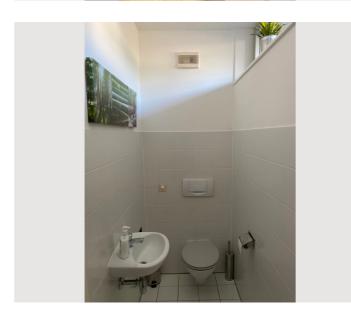

#### **Descripiton of accommodation**

The sunny flat is cosily furnished.

Anteroom with spacious built-in cupboard and wardrobe.

WC with daylight.

Bathroom with washing machine bathtub and shower, hairdryer etc....