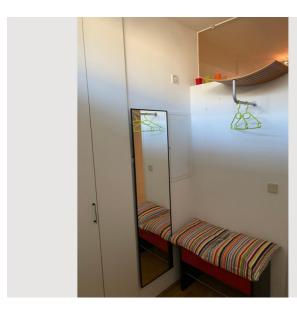

#### **Descripiton of accommodation**

The sunny flat is cosily furnished.

Anteroom with spacious built-in cupboard and wardrobe.

WC with daylight.

Bathroom with washing machine bathtub and shower, hairdryer etc....