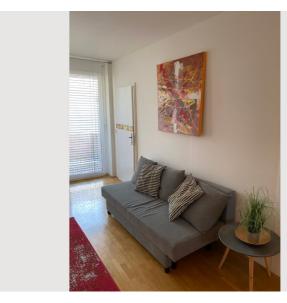

Fully equipped kitchen (microwave, coffee machine, kettle, egg cooker, toaster...).

Bright living-dining area with satellite TV, internet connection (W-lan), stereo system.

Cosy balcony with lush green views