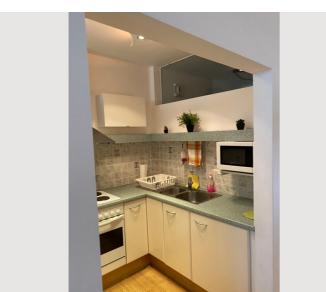

Fully equipped kitchen (microwave, coffee machine, kettle, egg cooker, toaster...).

Bright living-dining area with satellite TV, internet connection (W-lan), stereo system.

Cosy balcony with lush green views

### **Kitchen**

- Private kitchen
- Filter coffee

- Glasses/Tableware
- Microwave