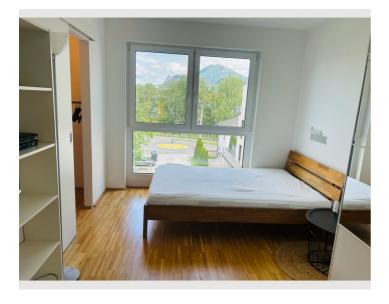

1 Private bathroom 1 Separated bedroom

→ 3. floor

Elevator available

**←** Check-in

15:00 - 20:00 Clock

**○** Check-out

11:00 - 11:00 Clock

### **Sleeping options**

### **Descripiton of accommodation**

Large panoramic windows ensure bright rooms. On the 13m2 terrace, which is half covered by a glass roof, you can enjoy the sun until the last ray of sunshine. There is a walk-in closet in the bedroom. The bed is 140cm with brandnew allergy-friendly cloth and head cushions. The kitchen is equipped with high-quality appliances. A private underground parking space is included.