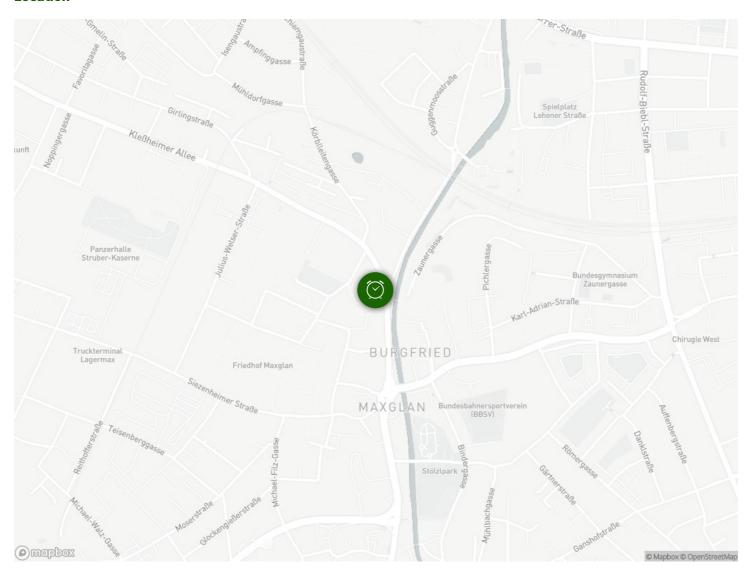

# Infrastructure Bus 20 min. Bus 12 min. The old town can be easily reached by bike in just a few minutes along the banks of the Salzach. Bus stop is 1 min. away. Grocery stores are nearby. Europark is 5 min. away by car.

### Location