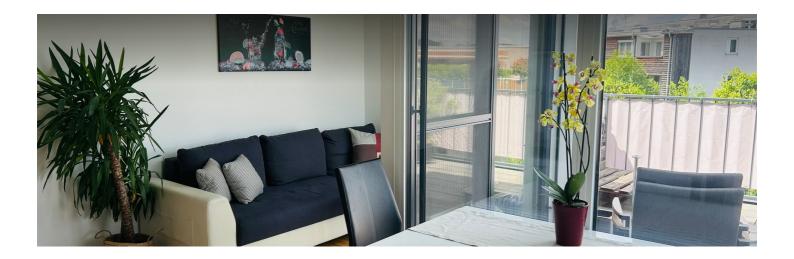

### **Descripiton of accommodation**

Large panoramic windows ensure bright rooms. On the 13m2 terrace, which is half covered by a glass roof, you can enjoy the sun until the last ray of sunshine. There is a walk-in closet in the bedroom. The bed is 140cm with brandnew allergy-friendly cloth and head cushions. The kitchen is equipped with high-quality appliances. A private underground parking space is included.

# **Picture gallery**