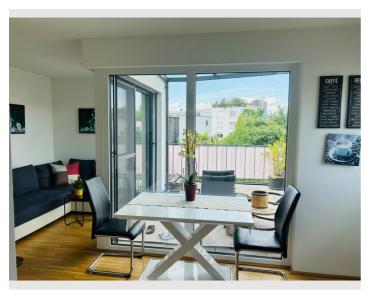

### **Descripiton of accommodation**

Large panoramic windows ensure bright rooms. On the 13m2 terrace, which is half covered by a glass roof, you can enjoy the sun until the last ray of sunshine. There is a walk-in closet in the bedroom. The bed is 140cm with brandnew allergy-friendly cloth and head cushions. The kitchen is equipped with high-quality appliances. A private underground parking space is included.

# ☆ Basic equipment

- Terrace
- Internet/Wifi
- Bedclothes
- Private toilet
- Garage
- Cleaning utensils

- Loggia
- Private washing machine
- Towels
- Private parking space
- Vacuum cleaner