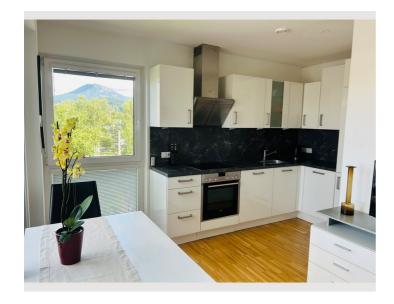

### **Descripiton of accommodation**

Large panoramic windows ensure bright rooms. On the 13m2 terrace, which is half covered by a glass roof, you can enjoy the sun until the last ray of sunshine. There is a walk-in closet in the bedroom. The bed is 140cm with brandnew allergy-friendly cloth and head cushions. The kitchen is equipped with high-quality appliances. A private underground parking space is included.

## **Kitchen**

- Private kitchen
- Glasses/Tableware
- Dishwasher

- Cooking utensils
- Espresso machine

# **Picture gallery**