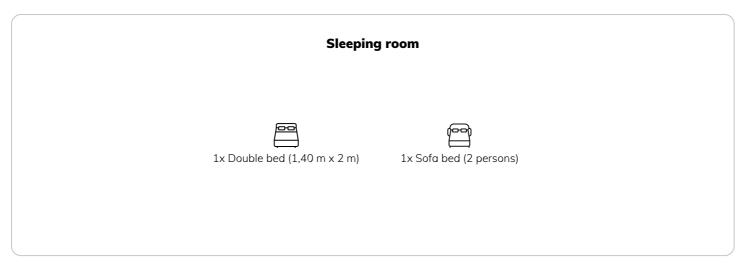

### **Sleeping options**

### **Descripiton of accommodation**

Large panoramic windows ensure bright rooms. On the 13m2 terrace, which is half covered by a glass roof, you can enjoy the sun until the last ray of sunshine. There is a walk-in closet in the bedroom. The bed is 140cm with brandnew allergy-friendly cloth and head cushions. The kitchen is equipped with high-quality appliances. A private underground parking space is included.