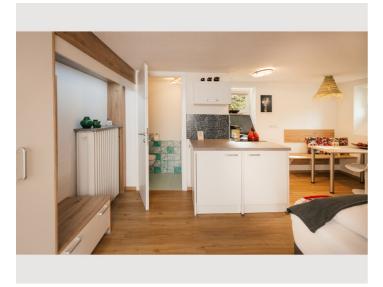

# **Descripiton of accommodation**

**Sleeping options** 

The studio consists of a large living room with a separate toilet and large shower, a fully equipped kitchen (dishwasher, 2-plate ceramic hob, sink, dining and cooking utensils for 2 people), a washing machine and a TV.

Connected to the studio is a large anteroom with a cloakroom, which is also part of it.

The studio is equipped with a new box spring bed  $(2 \text{ m} \times 2 \text{ m})$  and a comfortable sitting area and a vintage lounge chair. Ideal for a maximum of two people!