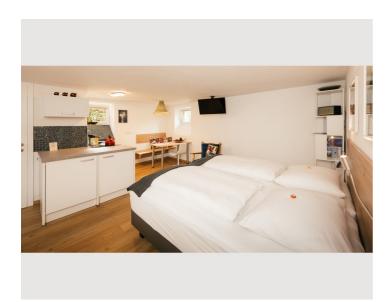

# Living and sleeping 1x Double bed (2 m x 2 m)

# **Descripiton of accommodation**

**Sleeping options** 

The studio consists of a large living room with a separate toilet and large shower, a fully equipped kitchen (dishwasher, 2-plate ceramic hob, sink, dining and cooking utensils for 2 people), a washing machine and a TV.

Connected to the studio is a large anteroom with a cloakroom, which is also part of it.

The studio is equipped with a new box spring bed  $(2 \text{ m} \times 2 \text{ m})$  and a comfortable sitting area and a vintage lounge chair. Ideal for a maximum of two people!