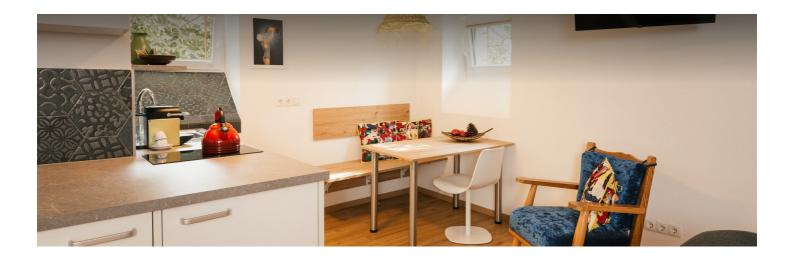

# **Descripiton of accommodation**

**Sleeping options** 

The studio consists of a large living room with a separate toilet and large shower, a fully equipped kitchen (dishwasher, 2-plate ceramic hob, sink, dining and cooking utensils for 2 people), a washing machine and a TV.

Connected to the studio is a large anteroom with a cloakroom, which is also part of it.

The studio is equipped with a new box spring bed  $(2 \text{ m} \times 2 \text{ m})$  and a comfortable sitting area and a vintage lounge chair. Ideal for a maximum of two people!

The unique selling points of the studio:

Short-term rental max. 6 months

Fully equipped: dishes, cookware, bed linen, towels

Intermediate cleaning possible, for a fee

Very quiet area

Including operating costs, heating, internet, TV, (basis for 2 people)