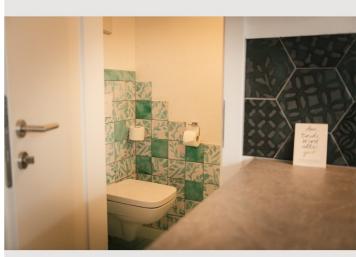

1 private bathroom 1 Living-Sleepingroom

- **Check-in** 15:00 20:00 Clock
- Check-out 07:00 - 10:00 Clock

# **Descripiton of accommodation**

**Sleeping options** 

The studio consists of a large living room with a separate toilet and large shower, a fully equipped kitchen (dishwasher, 2-plate ceramic hob, sink, dining and cooking utensils for 2 people), a washing machine and a TV.