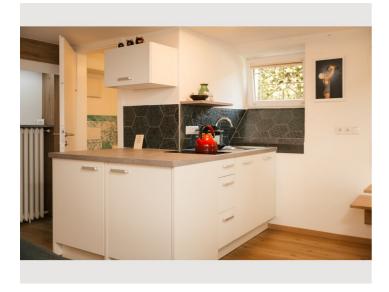

# **Descripiton of accommodation**

**Sleeping options** 

The studio consists of a large living room with a separate toilet and large shower, a fully equipped kitchen (dishwasher, 2-plate ceramic hob, sink, dining and cooking utensils for 2 people), a washing machine and a TV.

## **Kitchen**

- Private kitchen
- Glasses/Tableware
- Dishwasher

- Cooking utensils
- Espresso machine