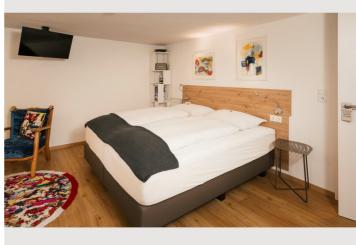

# Living and sleeping 1x Double bed (2 m x 2 m)

Connected to the studio is a large anteroom with a cloakroom, which is also part of it.

The studio is equipped with a new box spring bed  $(2 \text{ m} \times 2 \text{ m})$  and a comfortable sitting area and a vintage lounge chair. Ideal for a maximum of two people!