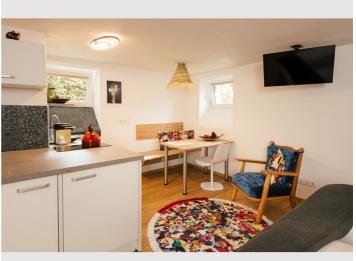

# **Descripiton of accommodation**

**Sleeping options** 

The studio consists of a large living room with a separate toilet and large shower, a fully equipped kitchen (dishwasher, 2-plate ceramic hob, sink, dining and cooking utensils for 2 people), a washing machine and a TV.

Connected to the studio is a large anteroom with a cloakroom, which is also part of it.

The studio is equipped with a new box spring bed  $(2 \text{ m} \times 2 \text{ m})$  and a comfortable sitting area and a vintage lounge chair. Ideal for a maximum of two people!