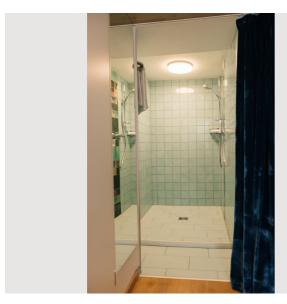

# **Descripiton of accommodation**

**Sleeping options** 

The studio consists of a large living room with a separate toilet and large shower, a fully equipped kitchen (dishwasher, 2-plate ceramic hob, sink, dining and cooking utensils for 2 people), a washing machine and a TV.