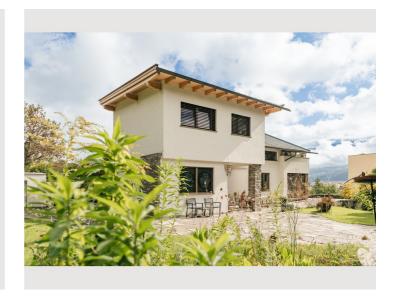

# Villa Marwa

Object number: AFMQ1

View and rent online

The studio is located in the souterrain of a single-family house in Hötting, in the middle of a beautiful garden. The studio is facing south with a view to the Patscherkofel.

# **Descripiton of accommodation**

**Sleeping options** 

The studio consists of a large living room with a separate toilet and large shower, a fully equipped kitchen (dishwasher, 2-plate ceramic hob, sink, dining and cooking utensils for 2 people), a washing machine and a TV.

Connected to the studio is a large anteroom with a cloakroom, which is also part of it.

The studio is equipped with a new box spring bed  $(2 \text{ m} \times 2 \text{ m})$  and a comfortable sitting area and a vintage lounge chair. Ideal for a maximum of two people!