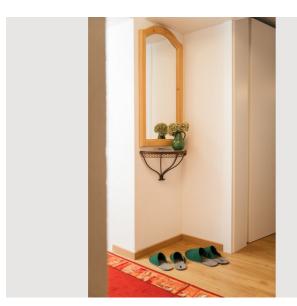

Connected to the studio is a large anteroom with a cloakroom, which is also part of it.

The studio is equipped with a new box spring bed  $(2 \text{ m} \times 2 \text{ m})$  and a comfortable sitting area and a vintage lounge chair. Ideal for a maximum of two people!