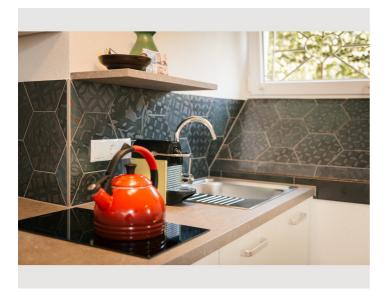

# **Descripiton of accommodation**

**Sleeping options** 

The studio consists of a large living room with a separate toilet and large shower, a fully equipped kitchen (dishwasher, 2-plate ceramic hob, sink, dining and cooking utensils for 2 people), a washing machine and a TV.

## **Kitchen**

- Private kitchen
- Glasses/Tableware
- Dishwasher

- Cooking utensils
- Espresso machine