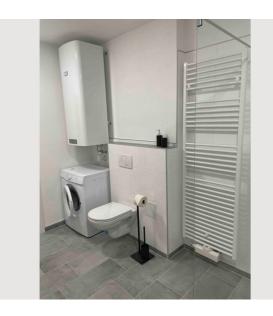

### **Descripiton of accommodation**

The apartment has 3 separate bedrooms, equipped with single or double beds as desired.

Bathroom is very spacious, equipped with a large rain shower, double sink and a washing machine.