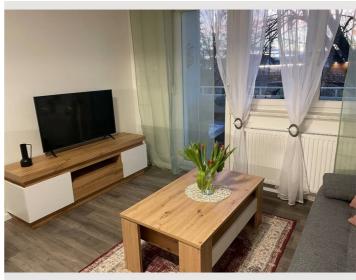

### **Descripiton of accommodation**

The apartment has 3 separate bedrooms, equipped with single or double beds as desired.

Bathroom is very spacious, equipped with a large rain shower, double sink and a washing machine.

The kitchen-dining rooms are fully equipped. On the balcony you can enjoy the garden view in a very quiet location. Internet, parking, garden and barbecue area are also available.

### **Equipment & Features Basic equipment** Balcony Internet/Wifi TV Private washing machine Bedclothes Towels Private toilet Private parking space ● On the road without time limit without any cost ● Vacuum cleaner • Iron & ironing board Cleaning utensils Hairdryer **First supply** Toilet paper Soap Nespresso capsules **Kitchen** Private kitchen Cooking utensils Glasses/Tableware Espresso machine Filter coffee Dishwasher Microwave