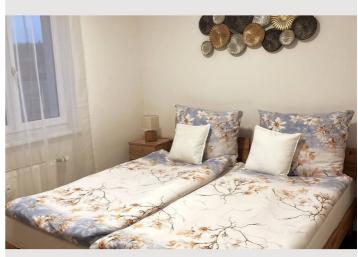

### **Sleeping options**

| Bedroom 1     |  |
|---------------|--|
| 3x Single bed |  |
|               |  |
| Bedroom 2     |  |
| 2x Single bed |  |
|               |  |
| Bedroom 3     |  |
| 2x Single bed |  |
|               |  |
|               |  |

### **Descripiton of accommodation**

The apartment has 3 separate bedrooms, equipped with single or double beds as desired.

Bathroom is very spacious, equipped with a large rain shower, double sink and a washing machine.