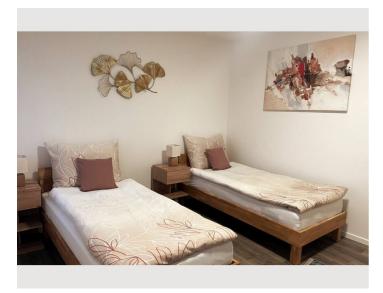

### **Sleeping options**

| Bedroom 1     |  |
|---------------|--|
| 3x Single bed |  |
|               |  |
| Bedroom 2     |  |
| 2x Single bed |  |
|               |  |
| Bedroom 3     |  |
| 2x Single bed |  |
|               |  |
|               |  |

### **Descripiton of accommodation**

The apartment has 3 separate bedrooms, equipped with single or double beds as desired.

Bathroom is very spacious, equipped with a large rain shower, double sink and a washing machine.