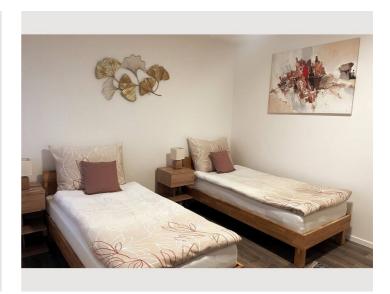

### **Sleeping options**

| Bedroom 1     |  |
|---------------|--|
| 3x Single bed |  |
|               |  |
| Bedroom 2     |  |
| 2x Single bed |  |
|               |  |
| Bedroom 3     |  |
| 2x Single bed |  |
|               |  |
|               |  |

### **Descripiton of accommodation**

The apartment has 3 separate bedrooms, equipped with single or double beds as desired.

Bathroom is very spacious, equipped with a large rain shower, double sink and a washing machine.