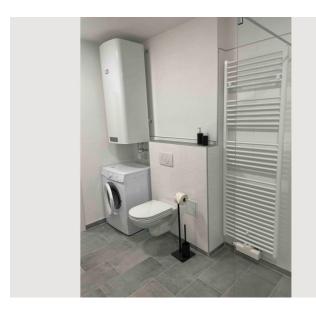

### **Descripiton of accommodation**

The apartment has 3 separate bedrooms, equipped with single or double beds as desired.

Bathroom is very spacious, equipped with a large rain shower, double sink and a washing machine.