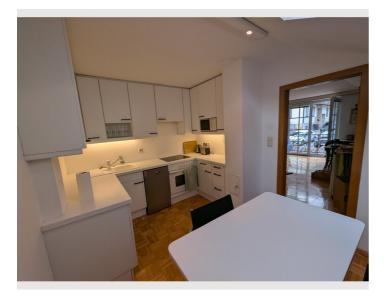

The fully equipped kitchen allows you to prepare meals at your convenience, with a stove, oven, refrigerator, dishwasher, and microwave available. All essential kitchenware is also provided to make cooking as enjoyable as possible.