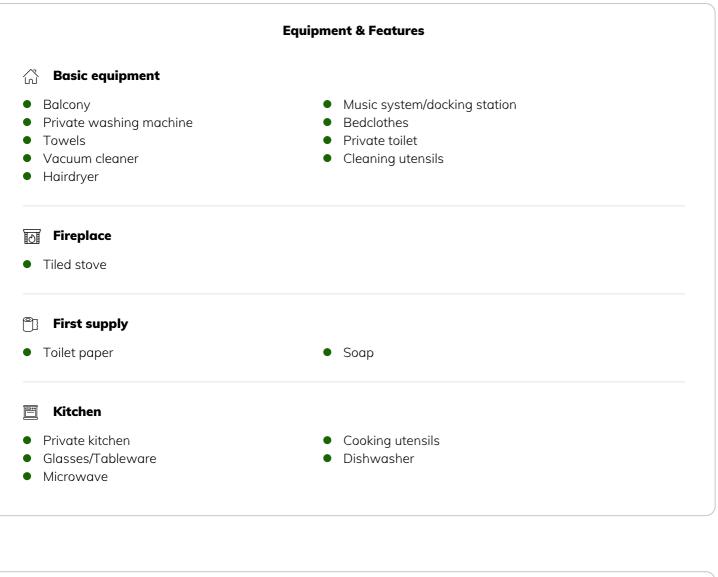

The fully equipped kitchen allows you to prepare meals at your convenience, with a stove, oven, refrigerator, dishwasher, and microwave available. All essential kitchenware is also provided to make cooking as enjoyable as possible.

The bathroom features a bathtub, providing a relaxing space to unwind. The guesthouse is ideal for couples, small families, or anyone seeking a peaceful retreat while staying close to local attractions, restaurants, and the stunning lakeside scenery.