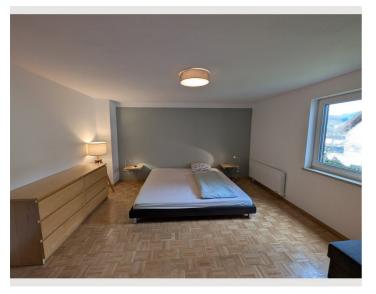

### **Sleeping options**

| Sleeping room                                    |  |  |
|--------------------------------------------------|--|--|
| 1x Double bed (2 m x 2 m) 1x Sofa bed (1 person) |  |  |
| Living and sleeping                              |  |  |
| 1x Sofa bed (1 person)                           |  |  |
|                                                  |  |  |

#### **Descripiton of accommodation**

This charming guesthouse is located in the heart of St. Gilgen, just a few minutes' walk from the beautiful lake and Mozart Square. Spread over 80 m<sup>2</sup>, the accommodation offers a warm and inviting atmosphere, perfect for a relaxing stay. The guesthouse includes a cozy bedroom with a comfortable double bed, ensuring a restful night's sleep. The spacious living room offers a comfortable seating area to unwind after an adventurous day, as well as a large dining table.