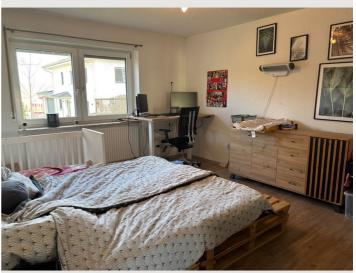

#### **Descripiton of accommodation**

The apartment has two bedrooms. One bedroom features a double bed as well as a crib. Additionally, there is a fully equipped workspace (desk, chair, monitors) in this room. The second bedroom has a 120 cm bed, which is also suitable for children.