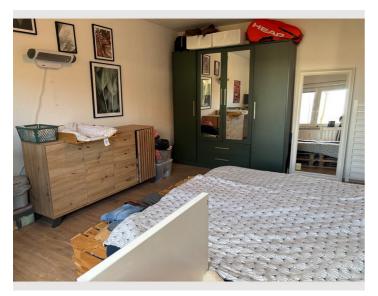

#### **Descripiton of accommodation**

The apartment has two bedrooms. One bedroom features a double bed as well as a crib. Additionally, there is a fully equipped workspace (desk, chair, monitors) in this room. The second bedroom has a 120 cm bed, which is also suitable for children.