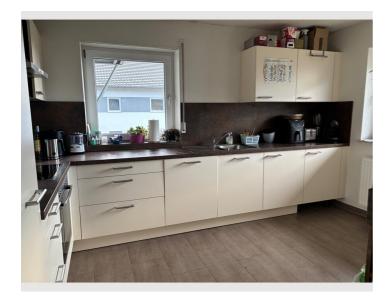

The living room offers direct access to the dining area and a fully equipped kitchen.

The apartment includes a terrace and a garden with various play equipment for children.

There are 2 parking spaces available.