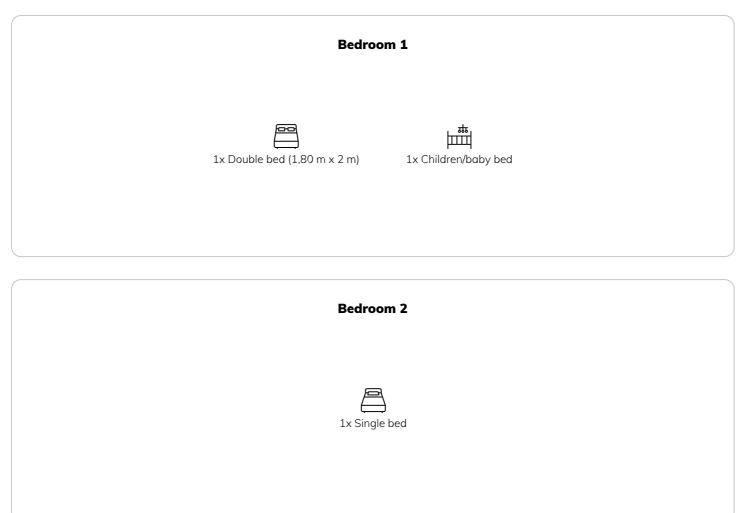

#### **Sleeping options**

#### **Descripiton of accommodation**

The apartment has two bedrooms. One bedroom features a double bed as well as a crib. Additionally, there is a fully equipped workspace (desk, chair, monitors) in this room. The second bedroom has a 120 cm bed, which is also suitable for children.