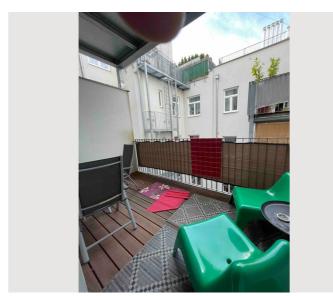

## **APARTMENT**

Modern, cozy and spacious (50 sqm - 60 sql with balcony) apartment. All necessities are included such as fast internet (150 mbps), flatscreen TV, washing machine, coffee maker and more.

# Basic equipment

- Balcony
- TV
- Bedclothes
- Private toilet
- Iron & ironing board

- Internet/Wifi
- Private washing machine
- Towels
- Vacuum cleaner
- Hairdryer