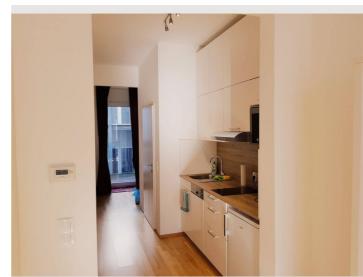

## **Kitchen**

- Private kitchen
- Filter coffee
- Microwave

- Glasses/Tableware
- Dishwasher