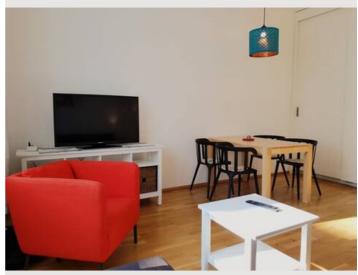

## **APARTMENT**

Modern, cozy and spacious (50 sqm - 60 sql with balcony) apartment. All necessities are included such as fast internet (150 mbps), flatscreen TV, washing machine, coffee maker and more.

# Basic equipment

- Balcony
- TV
- Bedclothes
- Private toilet
- Iron & ironing board

- Internet/Wifi
- Private washing machine
- Towels
- Vacuum cleaner
- Hairdryer