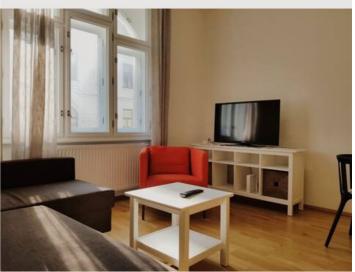

## **APARTMENT**

Modern, cozy and spacious (50 sqm - 60 sql with balcony) apartment. All necessities are included such as fast internet (150 mbps), flatscreen TV, washing machine, coffee maker and more.

# Basic equipment

- Balcony
- TV
- Bedclothes
- Private toilet
- Iron & ironing board

- Internet/Wifi
- Private washing machine
- Towels
- Vacuum cleaner
- Hairdryer