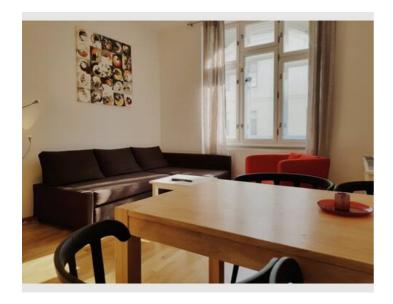

## **APARTMENT**

Modern, cozy and spacious (50 sqm - 60 sql with balcony) apartment. All necessities are included such as fast internet (150 mbps), flatscreen TV, washing machine, coffee maker and more.

# Basic equipment

- Balcony
- TV
- Bedclothes
- Private toilet
- Iron & ironing board

- Internet/Wifi
- Private washing machine
- Towels
- Vacuum cleaner
- Hairdryer