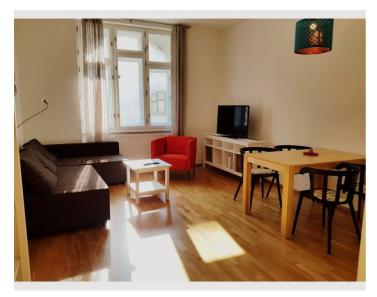

## **APARTMENT**

Modern, cozy and spacious (50 sqm - 60 sql with balcony) apartment. All necessities are included such as fast internet (150 mbps), flatscreen TV, washing machine, coffee maker and more.

# Basic equipment

- Balcony
- TV
- Bedclothes
- Private toilet
- Iron & ironing board

- Internet/Wifi
- Private washing machine
- Towels
- Vacuum cleaner
- Hairdryer