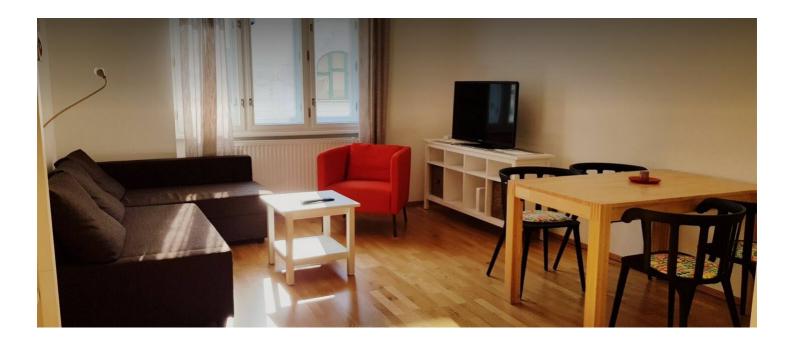

## **APARTMENT**

Modern, cozy and spacious (50 sqm - 60 sql with balcony) apartment. All necessities are included such as fast internet (150 mbps), flatscreen TV, washing machine, coffee maker and more.

# Basic equipment

- Balcony
- TV
- Bedclothes
- Private toilet
- Iron & ironing board

- Internet/Wifi
- Private washing machine
- Towels
- Vacuum cleaner
- Hairdryer