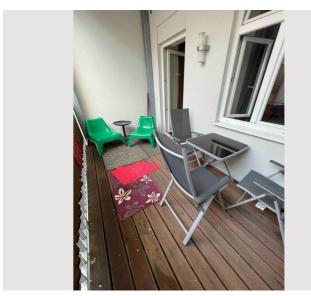

## **APARTMENT**

Modern, cozy and spacious (50 sqm - 60 sql with balcony) apartment. All necessities are included such as fast internet (150 mbps), flatscreen TV, washing machine, coffee maker and more.

# Basic equipment

- Balcony
- TV
- Bedclothes
- Private toilet
- Iron & ironing board

- Internet/Wifi
- Private washing machine
- Towels
- Vacuum cleaner
- Hairdryer