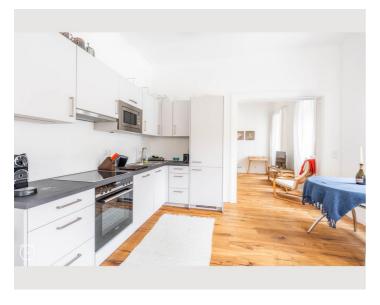

#### **Descripiton of accommodation**

This beautiful 3-room flat combines modern living with charming flair. It has a cosy bedroom, a spacious living room and an inviting eat-in kitchen - ideal for sociable evenings or relaxing hours at home.

The spacious kitchen and a private bathroom with elegant shower and toilet ensure maximum comfort. There is also a separate guest toilet.

An absolute highlight is the view of the neighbour's idyllic garden - a true green oasis. Thanks to the exclusive location in a residential neighbourhood, you can enjoy an exceptional quality of living in a pleasantly quiet and harmonious environment, yet you can quickly reach the inner districts of Vienna with their variety of restaurants, bars, museums and sights.

#### **Kitchen**

- Private kitchen
- Glasses/Tableware
- Dishwasher

- Cooking utensils
- Espresso machine
- Microwave