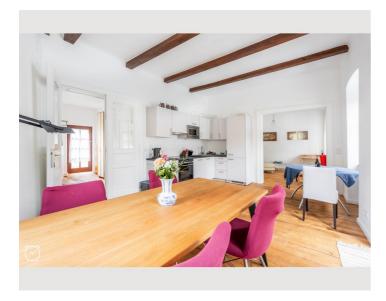

#### **Descripiton of accommodation**

This beautiful 3-room flat combines modern living with charming flair. It has a cosy bedroom, a spacious living room and an inviting eat-in kitchen - ideal for sociable evenings or relaxing hours at home.

The spacious kitchen and a private bathroom with elegant shower and toilet ensure maximum comfort. There is also a separate guest toilet.

An absolute highlight is the view of the neighbour's idyllic garden - a true green oasis. Thanks to the exclusive location in a residential neighbourhood, you can enjoy an exceptional quality of living in a pleasantly quiet and harmonious environment, yet you can quickly reach the inner districts of Vienna with their variety of restaurants, bars, museums and sights.

Welcome to your new home - a perfect symbiosis of style, comfort and nature! 🔢