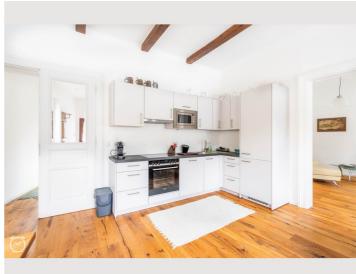

#### **Descripiton of accommodation**

This beautiful 3-room flat combines modern living with charming flair. It has a cosy bedroom, a spacious living room and an inviting eat-in kitchen - ideal for sociable evenings or relaxing hours at home.

The spacious kitchen and a private bathroom with elegant shower and toilet ensure maximum comfort. There is also a separate guest toilet.

An absolute highlight is the view of the neighbour's idyllic garden - a true green oasis. Thanks to the exclusive location in a residential neighbourhood, you can enjoy an exceptional quality of living in a pleasantly quiet and harmonious environment, yet you can quickly reach the inner districts of Vienna with their variety of restaurants, bars, museums and sights.

#### **Kitchen**

- Private kitchen
- Glasses/Tableware
- Dishwasher

- Cooking utensils
- Espresso machine
- Microwave