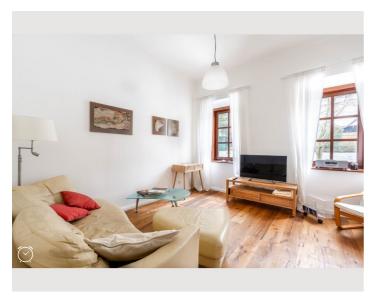

#### **Descripiton of accommodation**

This beautiful 3-room flat combines modern living with charming flair. It has a cosy bedroom, a spacious living room and an inviting eat-in kitchen - ideal for sociable evenings or relaxing hours at home.

The spacious kitchen and a private bathroom with elegant shower and toilet ensure maximum comfort. There is also a separate guest toilet.

An absolute highlight is the view of the neighbour's idyllic garden - a true green oasis. Thanks to the exclusive location in a residential neighbourhood, you can enjoy an exceptional quality of living in a pleasantly quiet and harmonious environment, yet you can quickly reach the inner districts of Vienna with their variety of restaurants, bars, museums and sights.

Welcome to your new home - a perfect symbiosis of style, comfort and nature! 🔢