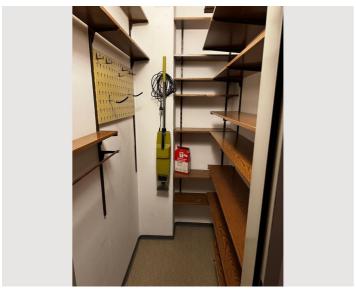

The separate kitchen includes essential appliances. The bathroom has a bath tube and a separate toilet. Additionally, the apartment offers a hallway, a storage room, and a basement unit for extra space.