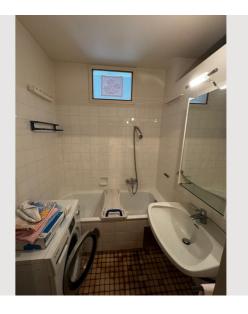

The separate kitchen includes essential appliances. The bathroom has a bath tube and a separate toilet. Additionally, the apartment offers a hallway, a storage room, and a basement unit for extra space.