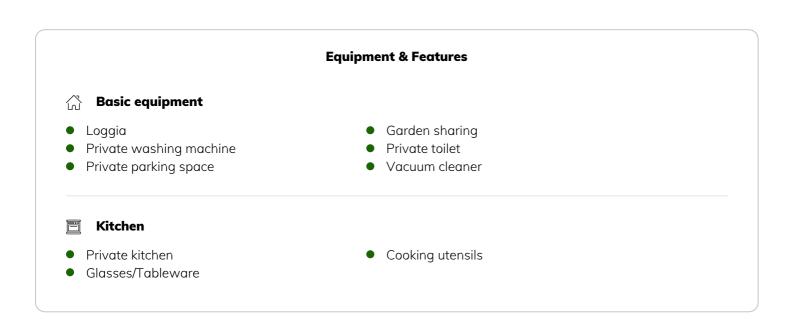

The separate kitchen includes essential appliances. The bathroom has a bath tube and a separate toilet. Additionally, the apartment offers a hallway, a storage room, and a basement unit for extra space.

The heating is provided via district heating, ensuring comfortable temperatures. A parking space is available.

This apartment is ideal for business travelers, commuters, or individuals needing a temporary residence, particularly due to the quick access to Linz Central Station and Linz-Hörsching Airport.

# **Informations**

- Suitable for construction workers
- Desk/Workplace
- Bicycle room free of charge

- Smoking not allowed
- Pets on request