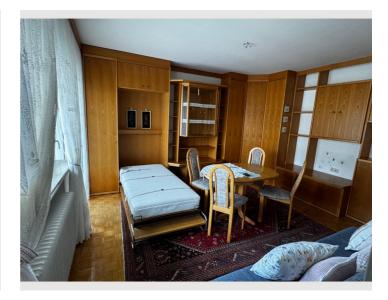

## **Descripiton of accommodation**

This approx. 43 m² apartment is located on the 3rd floor of a well-maintained residential building and comes fully furnished. The living/sleeping area is functionally equipped and has access to a 6 m² loggia, perfect for relaxation.

1 private bathroom 1 Living-Sleepingroom

📺 3. floor

Check-in 07:00 - 22:00 Clock

Check-out 07:00 - 22:00 Clock