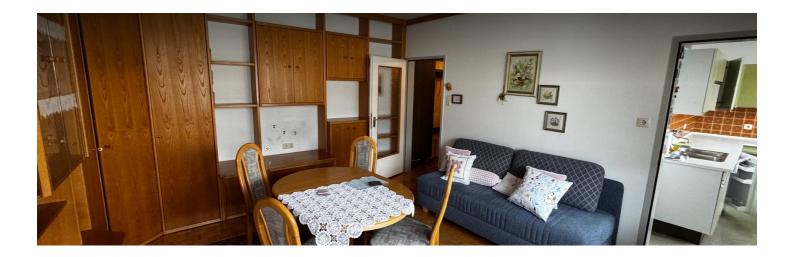

## **Descripiton of accommodation**

This approx. 43 m² apartment is located on the 3rd floor of a well-maintained residential building and comes fully furnished. The living/sleeping area is functionally equipped and has access to a 6 m² loggia, perfect for relaxation.

The separate kitchen includes essential appliances. The bathroom has a bath tube and a separate toilet. Additionally, the apartment offers a hallway, a storage room, and a basement unit for extra space.

The heating is provided via district heating, ensuring comfortable temperatures. A parking space is available.

This apartment is ideal for business travelers, commuters, or individuals needing a temporary residence, particularly due to the quick access to Linz Central Station and Linz-Hörsching Airport.