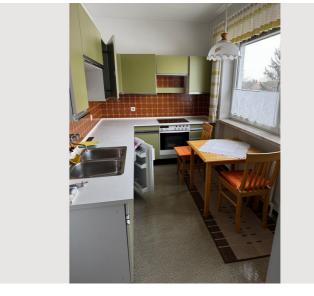

The separate kitchen includes essential appliances. The bathroom has a bath tube and a separate toilet. Additionally, the apartment offers a hallway, a storage room, and a basement unit for extra space.