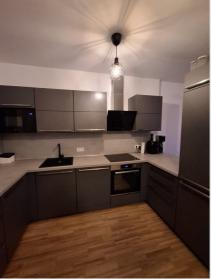

### **Descripiton of accommodation**

Modern and Quiet Apartment on the Top Floor with a Stunning View

This stylish apartment is located on the top floor of its residential row, offering maximum living comfort in a peaceful environment. The south-facing balcony provides an unobstructed view of Plabutsch, perfect for relaxation, while sunlight fills the space from midday to evening, creating a bright and welcoming atmosphere. With only one direct neighbor, tranquility is guaranteed – the quiet hours have never been disturbed in the two years since the building was constructed.

Well-Designed Layout & High-Quality Features:

The spacious living area boasts an open, modern kitchen with a bar – perfect for social evenings. A large TV enhances the cozy atmosphere. The sleeping area is visually separated from the living space by a wall without a door, maintaining an open and airy feel. A large wardrobe and ample additional storage options ensure plenty of space for organization.