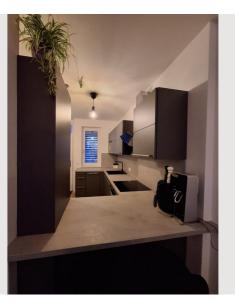

Well-Designed Layout & High-Quality Features:

The spacious living area boasts an open, modern kitchen with a bar – perfect for social evenings. A large TV enhances the cozy atmosphere. The sleeping area is visually separated from the living space by a wall without a door, maintaining an open and airy feel. A large wardrobe and ample additional storage options ensure plenty of space for organization.