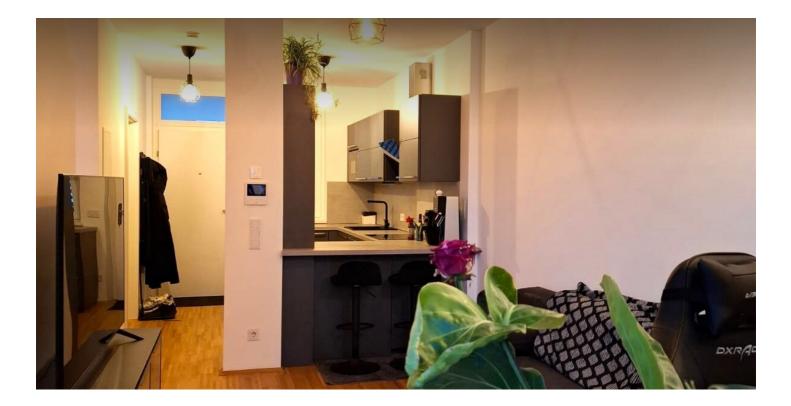

### **Descripiton of accommodation**

Modern and Quiet Apartment on the Top Floor with a Stunning View

This stylish apartment is located on the top floor of its residential row, offering maximum living comfort in a peaceful environment. The south-facing balcony provides an unobstructed view of Plabutsch, perfect for relaxation, while sunlight fills the space from midday to evening, creating a bright and welcoming atmosphere. With only one direct neighbor, tranquility is guaranteed – the quiet hours have never been disturbed in the two years since the building was constructed.

Well-Designed Layout & High-Quality Features:

The spacious living area boasts an open, modern kitchen with a bar – perfect for social evenings. A large TV enhances the cozy atmosphere. The sleeping area is visually separated from the living space by a wall without a door, maintaining an open and airy feel. A large wardrobe and ample additional storage options ensure plenty of space for organization.