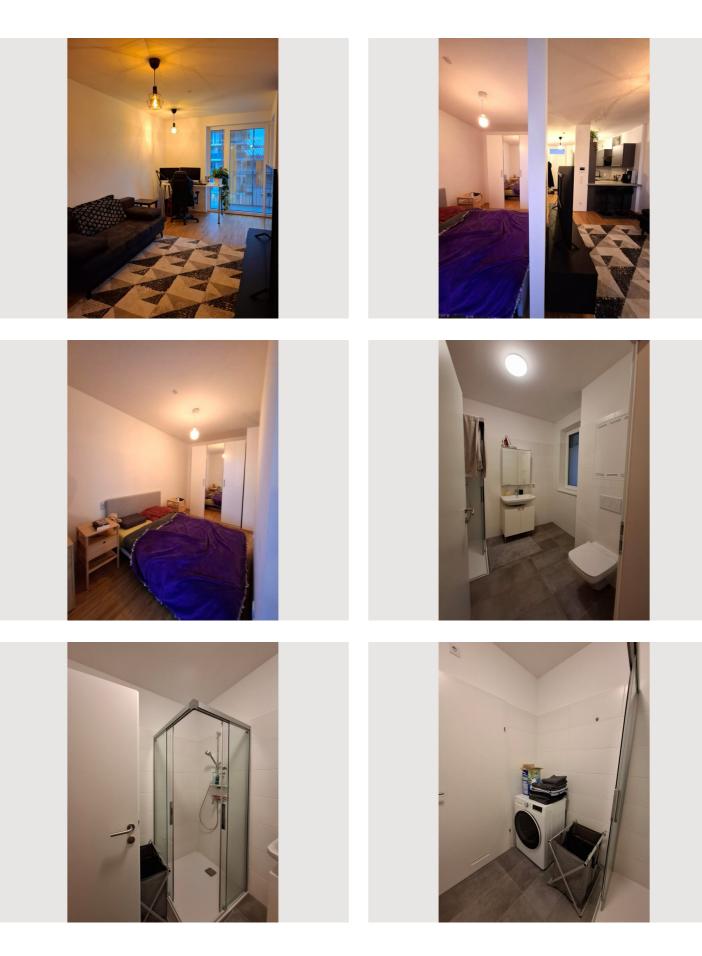

🗂 Living space

Complete accommodation ?1 private bathroom 1 Living-Sleepingroom

## **Sleeping options**

| Living and sleeping |                              |                        |  |
|---------------------|------------------------------|------------------------|--|
|                     | 1x Double bed (1,40 m x 2 m) | 1x Sofa bed (1 person) |  |

Well-Designed Layout & High-Quality Features:

The spacious living area boasts an open, modern kitchen with a bar – perfect for social evenings. A large TV enhances the cozy atmosphere. The sleeping area is visually separated from the living space by a wall without a door, maintaining an open and airy feel. A large wardrobe and ample additional storage options ensure plenty of space for organization.