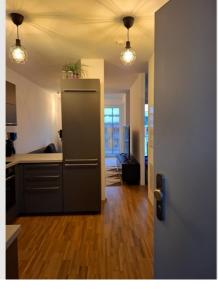

Well-Designed Layout & High-Quality Features:

The spacious living area boasts an open, modern kitchen with a bar – perfect for social evenings. A large TV enhances the cozy atmosphere. The sleeping area is visually separated from the living space by a wall without a door, maintaining an open and airy feel. A large wardrobe and ample additional storage options ensure plenty of space for organization.

## **Picture gallery**