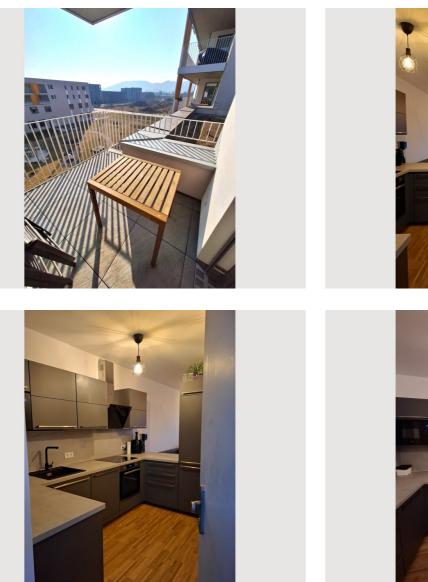

### **Descripiton of accommodation**

Modern and Quiet Apartment on the Top Floor with a Stunning View

This stylish apartment is located on the top floor of its residential row, offering maximum living comfort in a peaceful environment. The south-facing balcony provides an unobstructed view of Plabutsch, perfect for relaxation, while sunlight fills the space from midday to evening, creating a bright and welcoming atmosphere. With only one direct neighbor, tranquility is guaranteed – the quiet hours have never been disturbed in the two years since the building was constructed.

Well-Designed Layout & High-Quality Features:

The spacious living area boasts an open, modern kitchen with a bar – perfect for social evenings. A large TV enhances the cozy atmosphere. The sleeping area is visually separated from the living space by a wall without a door, maintaining an open and airy feel. A large wardrobe and ample additional storage options ensure plenty of space for organization.

## **Picture gallery**