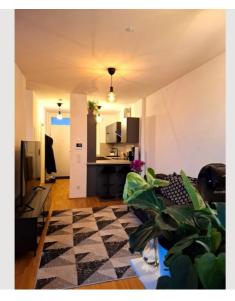

Well-Designed Layout & High-Quality Features:

The spacious living area boasts an open, modern kitchen with a bar – perfect for social evenings. A large TV enhances the cozy atmosphere. The sleeping area is visually separated from the living space by a wall without a door, maintaining an open and airy feel. A large wardrobe and ample additional storage options ensure plenty of space for organization.

This apartment is perfect for those seeking a quiet, sunny, and well-connected home with plenty of comfort and storage space.

Desk/Workplace
Bicycle room free of charge
Pets on request